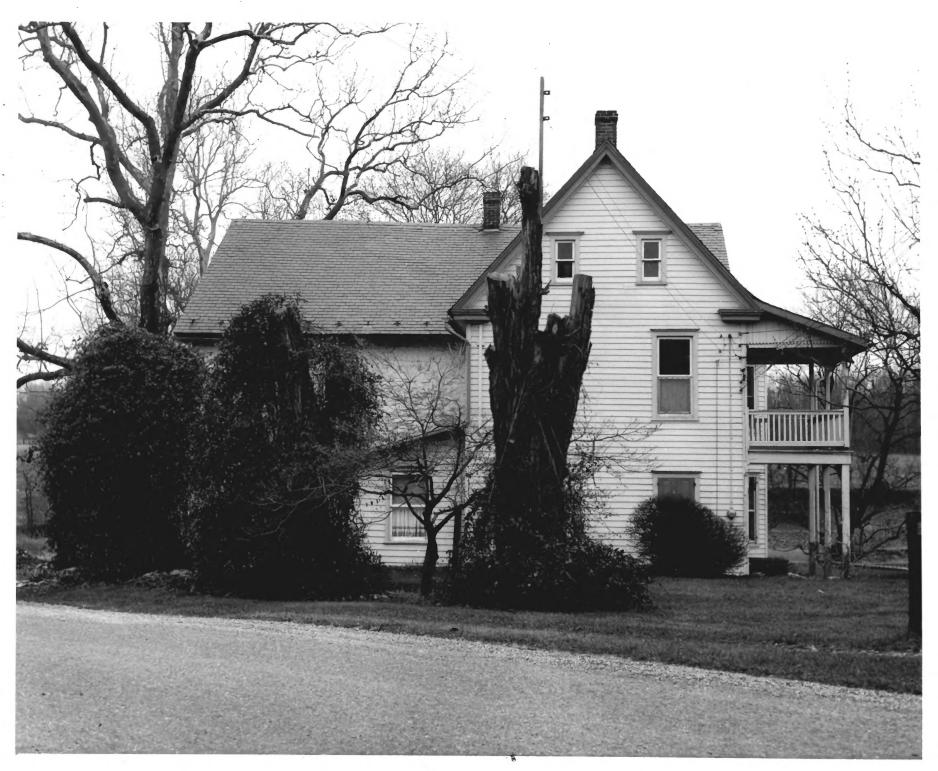

|                                |
| STATE                    | COUNTY                        | TOWN                           |
| Pennsylvania             | Lancaster                     | Quarryville                    |
|                          | Quarryville on U.S. Route 222 | 2                              |
| 3. PHOTO REFERENCE       |                               |                                |
| PHOTO CREDIT             | DATE                          | NEGATIVE FILED AT              |
| National Park Service    | 1972                          | not registered                 |
| 4. IDENTIFICATION        |                               |                                |

DESCRIBE VIEW, DIRECTION, ETC.

Robert Fulton Birthplace, Front (East) Elevation



The Robert Fulton Birthplace. The frame portion of the present house is a much later addition to the birthplace.

N.P.S. photo, 1963



The Robert Fulton Birthplace, Lancaster County, Pennsylvania. The stone section of the present building is the original part of the house.

N.P.S. photo, 1963



FORM 10-301 A

## UNITED STATES DEPARTMENT OF THE INTERIOR NATIONAL PARK SERVICE

## PROPERTY PHOTOGRAPH FORM

(Type all entries - attach to or enclose with photograph)

| 1. NAME                  |                                 |                                |
|--------------------------|---------------------------------|--------------------------------|
| соммои                   | AND/OR HISTORIC                 | NUMERIC CODE (Assigned by NPS) |
| Robert Fulton Birthplace | Robert Fulton