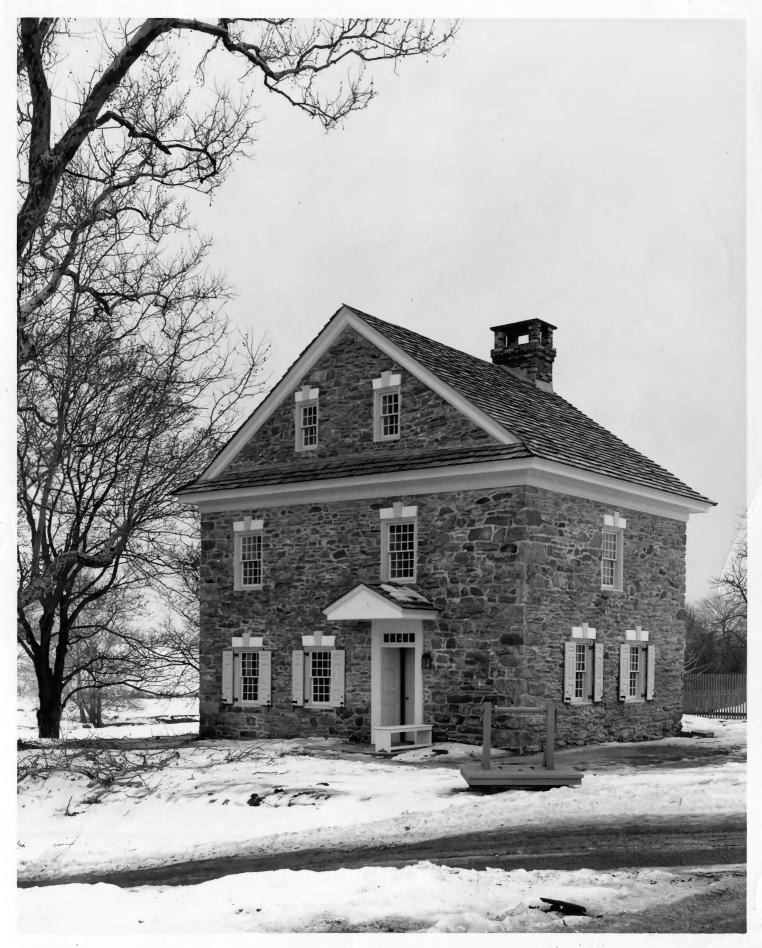

The Robert Fulton Birthplace, Lancaster County, Pennsylvania. The stone section of the present building is the original part of the house.

N.P.S. photo, 1963

FORM 10-301 A