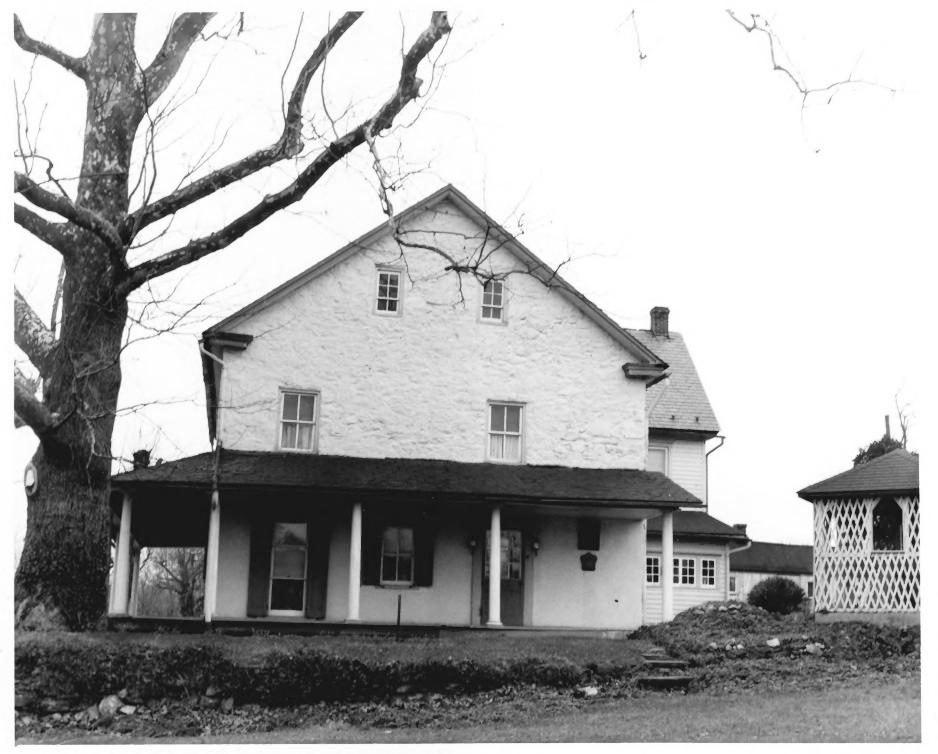

DESCRIBE VIEW, DIRECTION, ETC.

Robert Fulton Birthplace, Front (East) Elevation

The Robert Fulton Birthplace. The frame portion of the present house is a much later addition to the birthplace.

N.P.S. photo, 1963