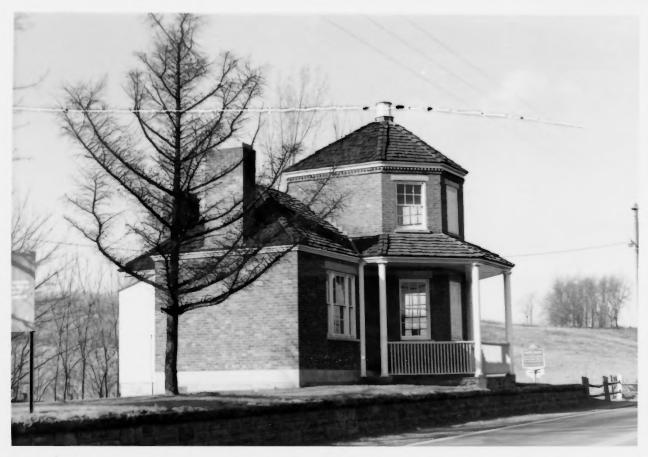

## **IDENTIFICATION**

DESCRIBE VIEW, DIRECTION, ETC. IF DISTRICT, GIVE BUILDING NAME & STREET Rear view of toll house, looking north.

PHOTO NO

STATE

Pennsylvania

INT: 2983-75