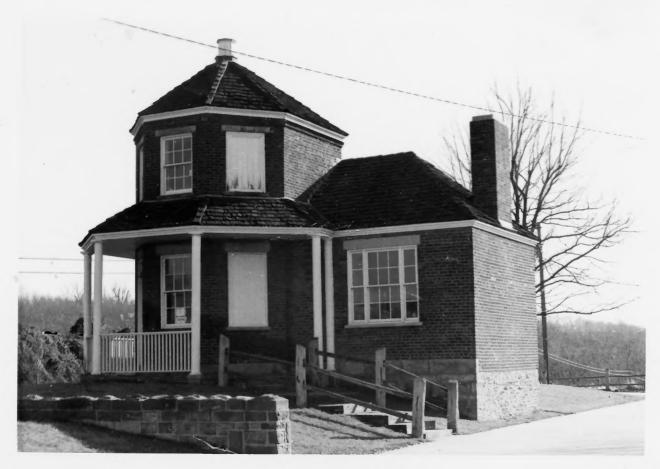

## **PHOTO REFERENCE**

PHOTO CREDIT Joseph S. Mendinghall

DATE OF PHOTO 1/75

NEGATIVE FILED AT Historic Sites Survey

**IDENTIFICATION** 

DESCRIBE VIEW. DIRECTION. ETC. IF DISTRICT. GIVE BUILDING NAME & STREET Northside of toll house, looking southeast.