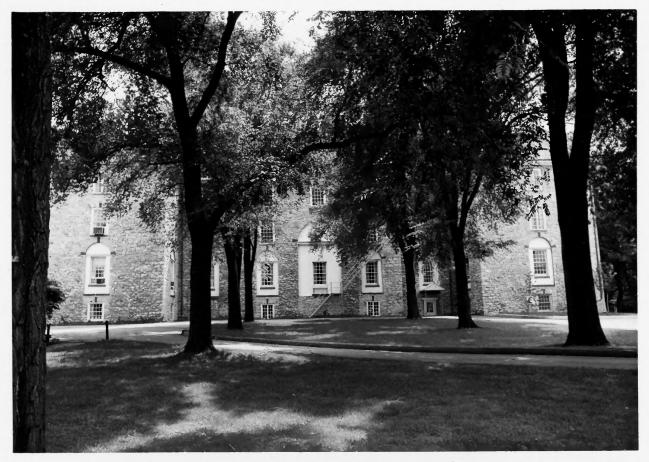

| NAME              | 01177                   |        |            |     |
|-------------------|-------------------------|--------|------------|-----|
| COMMON:           | Old West                |        |            |     |
| AND/OR HISTORIC:  | Old West                |        |            |     |
| LOCATION :        |                         |        |            |     |
| STREET AND NUMBE  | R:                      |        |            |     |
|                   | Dickinson College Ca    | mpus   |            |     |
| CITY OR TOWN:     |                         |        |            |     |
|                   | Carlisle                |        |            |     |
| STATE:            |                         | CODE   | COUNTY:    | COD |
|                   | Pennsylvania            | 42     | Cumberland | 041 |
| HOTO REFERENC     |                         |        |            |     |
| PHOTO CREDIT:     | Patricia Heintzelman    |        |            |     |
| DATE OF PHOTO:    | August 1974             |        |            |     |
| NEGATIVE FILED AT | r: Historic Sites Surve | y, NPS |            |     |
|                   |                         |        |            |     |
| DENTIFICATION     |                         |        |            |     |
| DESCRIBE VIEW, D  | DIRECTION, ETC.         |        |            |     |
|                   | View of north facade    |        |            |     |
|                   |                         |        |            |     |
|                   |                         |        |            |     |
|                   |                         |        |            |     |