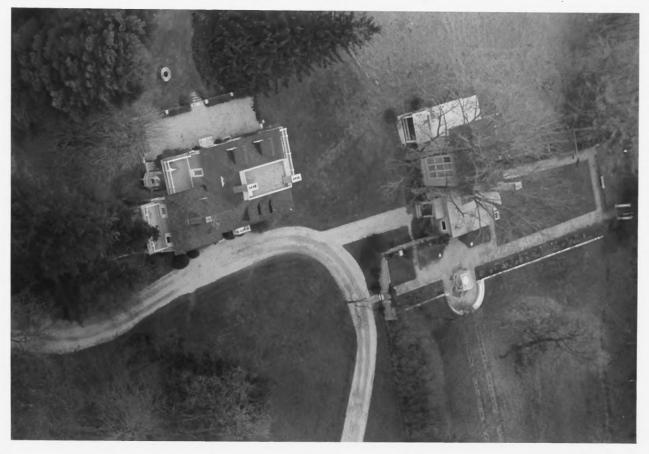

| orm No. 10-301<br>ev. 7-72 | UNITED STATES DEPARTMENT OF T<br>NATIONAL PARK SERVIC | UNITED STATES DEPARTMENT OF THE INTERIOR<br>NATIONAL PARK SERVICE |                   | STATE<br>Massachusetts |                  |  |  |
|----------------------------|-------------------------------------------------------|-------------------------------------------------------------------|-------------------|------------------------|------------------|--|--|
| 1                          | ATIONAL REGISTER OF HISTORIC PLACES                   |                                                                   | ACES <sup>c</sup> | COUNTY<br>Berkshire    |                  |  |  |
|                            | PROPERTY MAP FO                                       | PROPERTY MAP FORM                                                 |                   |                        | FOR NPS USE ONLY |  |  |
|                            | (Type all entries - attach to or end                  | pe all entries - attach to or enclose with map)                   |                   | ENTRY NUMBER           |                  |  |  |
| I. NAME                    | "Chesterwood"                                         |                                                                   |                   |                        |                  |  |  |
| COMMON:                    | TORIC: Daniel Chester French                          | Home &                                                            | Studio "          | Chesterwood", Mar      | shall            |  |  |
| 2. LOCATION                | Warner Farm                                           | nome a                                                            |                   | ····· , ····           |                  |  |  |
| STREET AN                  |                                                       |                                                                   |                   |                        |                  |  |  |
|                            | Williamsville Road                                    | 1.1                                                               |                   |                        | 4 6              |  |  |
| CITY OR TO                 |                                                       |                                                                   |                   |                        |                  |  |  |
|                            | Stockbridge                                           |                                                                   |                   |                        |                  |  |  |
| STATE:                     |                                                       | CODE                                                              | COUNTY:           |                        | CODE             |  |  |
|                            | Massachusetts                                         | 025                                                               | Berkshir          | e                      | 003              |  |  |
| . MAP REFER                |                                                       |                                                                   |                   |                        |                  |  |  |
| SOURCE:                    | site plan prepared fo                                 | or Nation                                                         | nal Trust         | for Historic           |                  |  |  |
|                            | Preservation - MAP A                                  |                                                                   |                   |                        |                  |  |  |
| SCALE:                     | 1" = 60'                                              |                                                                   |                   |                        |                  |  |  |
| DATE:                      | 1971                                                  |                                                                   |                   |                        |                  |  |  |
| 4. REQUIREME               | NTS                                                   |                                                                   |                   |                        |                  |  |  |
| TO BE INCL                 | UDED ON ALL MAPS                                      |                                                                   |                   |                        |                  |  |  |
|                            |                                                       |                                                                   |                   |                        |                  |  |  |
| 1. Prop                    | perty broundaries where required.                     |                                                                   |                   |                        |                  |  |  |
|                            | berty broundaries where required.<br>h arrow.         |                                                                   |                   |                        |                  |  |  |