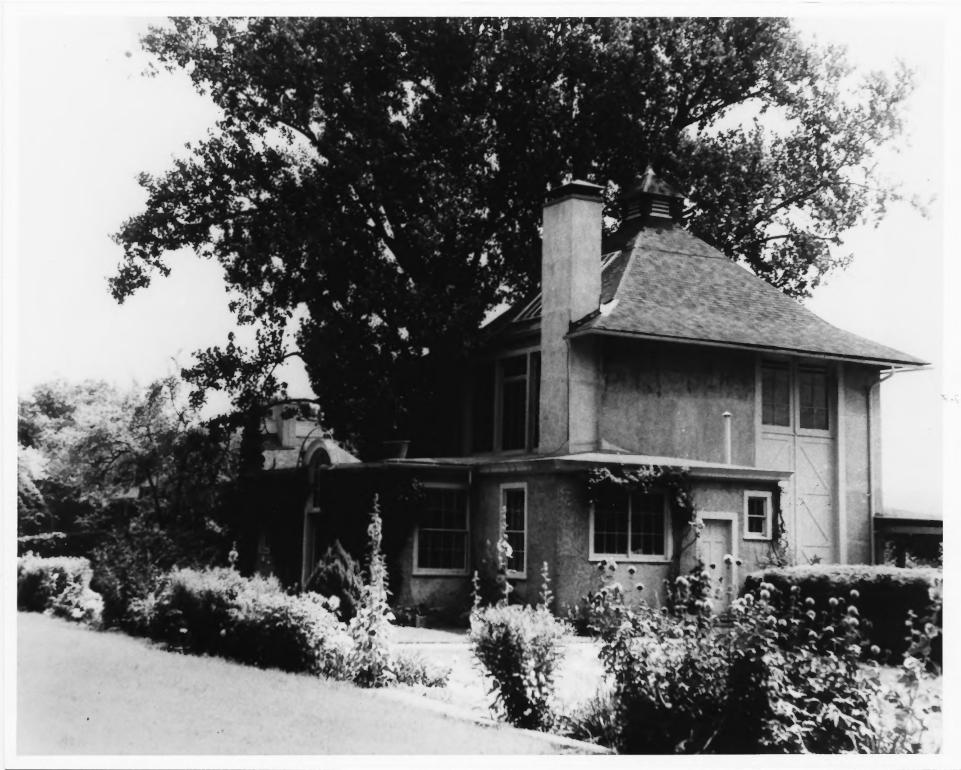

:

INT: 155-72

| Form No.<br>(7/72) | . 10-301a UN     | -301a UNITED STATES DEPARTMENT OF THE INTERIOR<br>NATIONAL PARK SERVICE                                         |            | STATE<br>Massachusetts                                                                                           |                     |      |  |
|--------------------|------------------|-----------------------------------------------------------------------------------------------------------------|------------|------------------------------------------------------------------------------------------------------------------|---------------------|------|--|
| (,,,,_,            | NATIC            | NATIONAL REGISTER OF HISTORIC PLACES                                                                            |            |                                                                                                                  | COUNTY              |      |  |
|                    | INATIO           | ALL REGISTER OF MOT                                                                                             | on or L    | ACLO                                                                                                             | Berkshire           |      |  |
|                    | PR               | PROPERTY PHOTOGRAPH FORM                                                                                        |            |                                                                                                                  | FOR NPS USE ONLY    |      |  |
|                    | (Type al         | l entries - attach to or enclos                                                                                 | e with nho | tooranh)                                                                                                         | ENTRY NUMBER        | DATE |  |
|                    |                  |                                                                                                                 |            | v, 1 ·                                                                                                           |                     |      |  |
| Z                  | NAME             |                                                                                                                 |            |                                                                                                                  |                     |      |  |
| 0 -                | COMMON:          | "Chesterwood"                                                                                                   |            |                                                                                                                  |                     |      |  |
| -                  | AND/OR HISTORIC: | Daniel Chester Frencl                                                                                           | n Home &   | Studio.                                                                                                          | "Chesterwood"       |      |  |
| ⊢ 2                | LOCATION         |                                                                                                                 |            |                                                                                                                  |                     |      |  |
| U. T               | STREET AND NUMB  | ER:                                                                                                             |            |                                                                                                                  |                     |      |  |
| _                  |                  | Williamsville Road                                                                                              |            |                                                                                                                  |                     |      |  |
| >                  | CITY OR TOWN:    |                                                                                                                 |            |                                                                                                                  |                     |      |  |
| R                  |                  | Stockbridge                                                                                                     |            |                                                                                                                  |                     |      |  |
| H                  | STATE:           |                                                                                                                 | CODE       | COUNTY:                                                                                                          |                     | CODE |  |
| s                  |                  | Massachusetts                                                                                                   | 025        | Berksh                                                                                                           | ire                 | 003  |  |
| Z                  | PHOTO REFERENC   | CE CONTRACTOR OF CONTRACTOR |            |                                                                                                                  |                     |      |  |
|                    | PHOTO CREDIT:    | Polly M. Rettig, Land                                                                                           | lmark Re   | view Pro                                                                                                         | ject 👂              |      |  |
|                    | DATE OF PHOTO:   | September 1974                                                                                                  |            | and the second |                     |      |  |
| ш                  | NEGATIVE FILED A |                                                                                                                 |            |                                                                                                                  |                     |      |  |
| ш                  |                  | Historic Sites Survey                                                                                           | , 1100     | L St. NW                                                                                                         | ., Washington, D.C. |      |  |
|                    | IDENTIFICATION   |                                                                                                                 |            |                                                                                                                  |                     |      |  |
|                    | DESCRIBE VIEW,   | DIRECTION, ETC.                                                                                                 |            |                                                                                                                  |                     |      |  |
|                    | #2 -             | French studio and ga                                                                                            | rden tak   | en from                                                                                                          | north               |      |  |
|                    |                  |                                                                                                                 |            |                                                                                                                  |                     |      |  |
| 1                  |                  |                                                                                                                 |            |                                                                                                                  |                     | 3    |  |