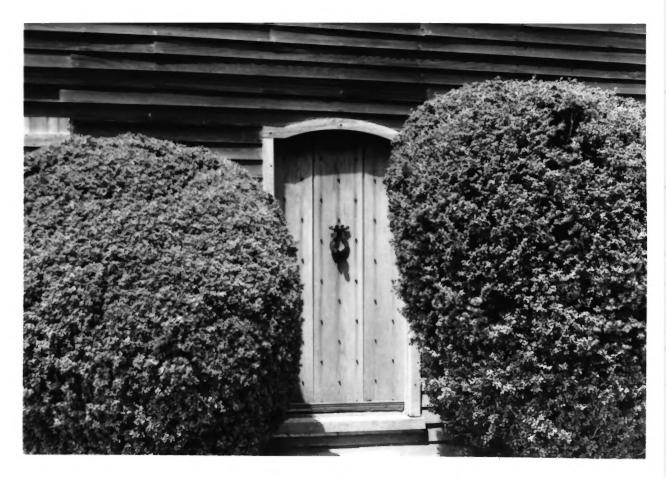

# **IDENTIFICATION**

DESCRIBE VIEW, DIRECTION, ETC. IF DISTRICT, GIVE BUILDING NAME & STREET

Detail: Front (south) door.

> UNITED STATES DEPARTMENT OF THE INTERIOR NATIONAL PARK SERVICE