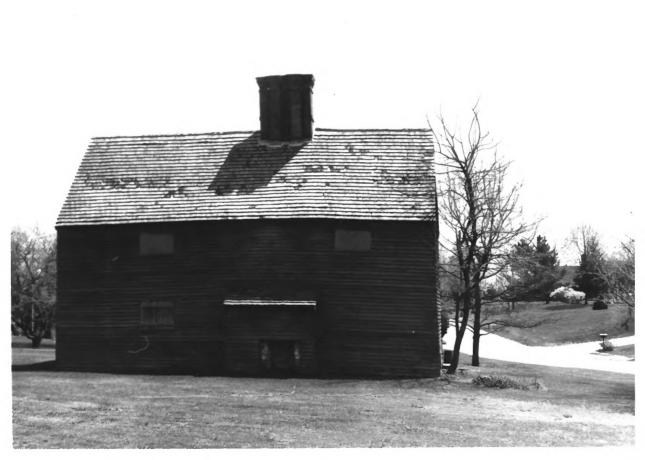

# **IDENTIFICATION**

DESCRIBE VIEW, DIRECTION, ETC. IF DISTRICT. GIVE BUILDING NAME & STREET North (rear) facade.

> UNITED STATES DEPARTMENT OF THE INTERIOR NATIONAL PARK SERVICE