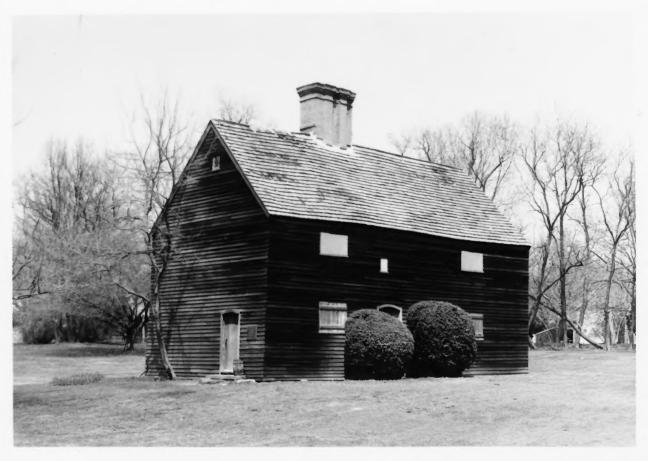

### **IDENTIFICATION**

DESCRIBE VIEW, DIRECTION, ETC. IF DISTRICT, GIVE BUILDING NAME & STREET

West side and front (south) facade.

> UNITED STATES DEPARTMENT OF THE INTERIOR NATIONAL PARK SERVICE