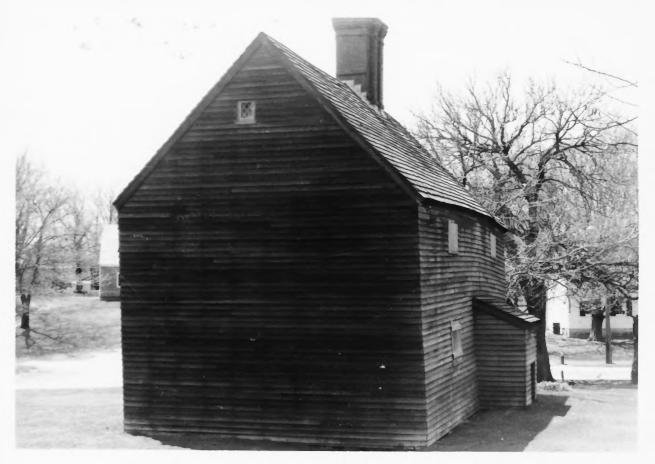

# **IDENTIFICATION**

DESCRIBE VIEW. DIRECTION, ETC. IF DISTRICT, GIVE BUILDING NAME & STREET

East (side) elevation and rear facade.

> UNITED STATES DEPARTMENT OF THE INTERIOR NATIONAL PARK SERVICE