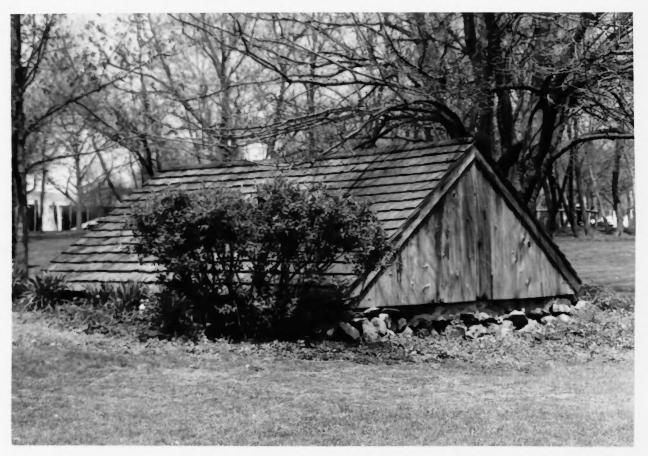

DESCRIBE VIEW, DIRECTION, ETC. IF DISTRICT, GIVE BUILDING NAME & STREET

West and south sides, the root cellar

PHOTO NO

INT: 2983-75