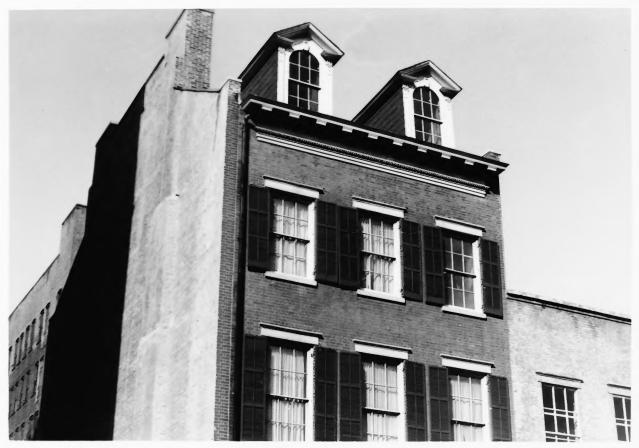

# **IDENTIFICATION**

DESCRIBE VIEW, DIRECTION, ETC. IF DISTRICT. GIVE BUILDING NAME & STREET West side and front (south) facade, Floors 2 through 4.

PHOTO NO

INT: 2983-75