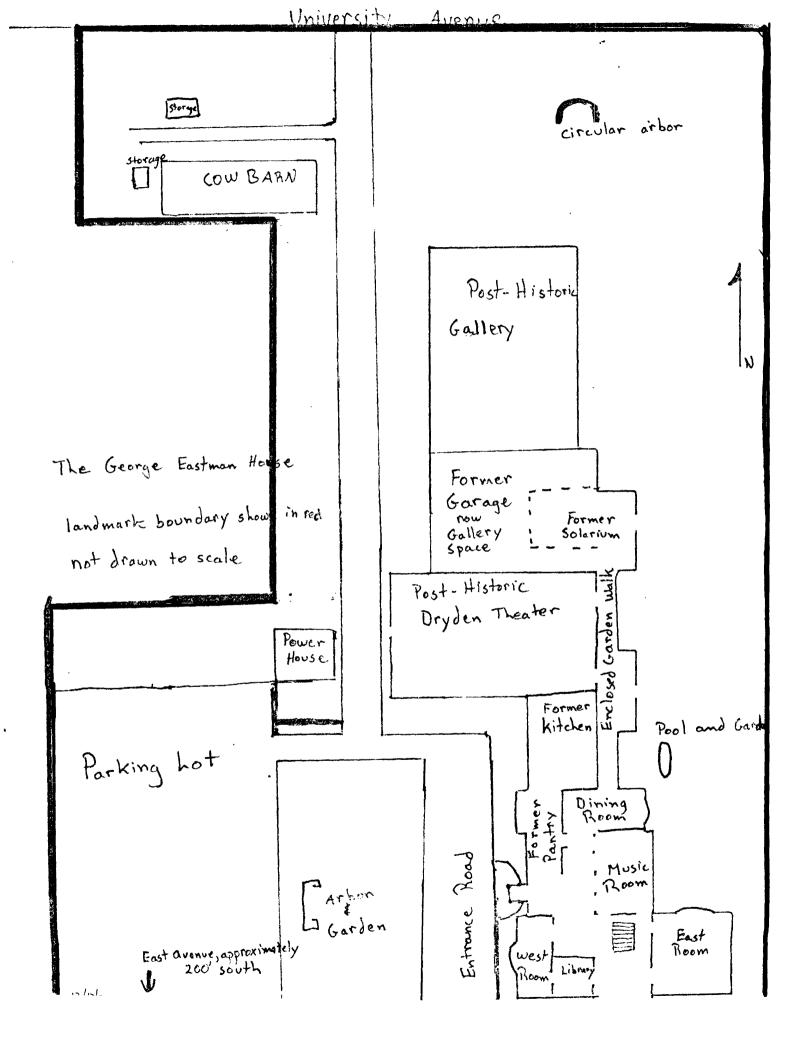

House proper (i.e., the landmark does not include the recently acquired Hutchinson House.) Beginning at a point on the northern right-of-way line of East Avenue, 149' east of the eastern right-of-way line of Westminster Road, proceed north along the eastern boundary of the Eastman House lot for 916.94' to the southern right-of-way line of University Avenue. Thence proceed west along said right-of-way line for 501.01', still following the lot boundary, thence south 261.9', thence east for 165', thence south for 205.36', thence west for 165', thence south for 294.64', thence east for 50', thence south for 195.99', always following the property line to the northern right-of-way line of East Avenue, thence east for 418.98' following the lot boundary to the point of origin.

します。なら、いら、かれている。