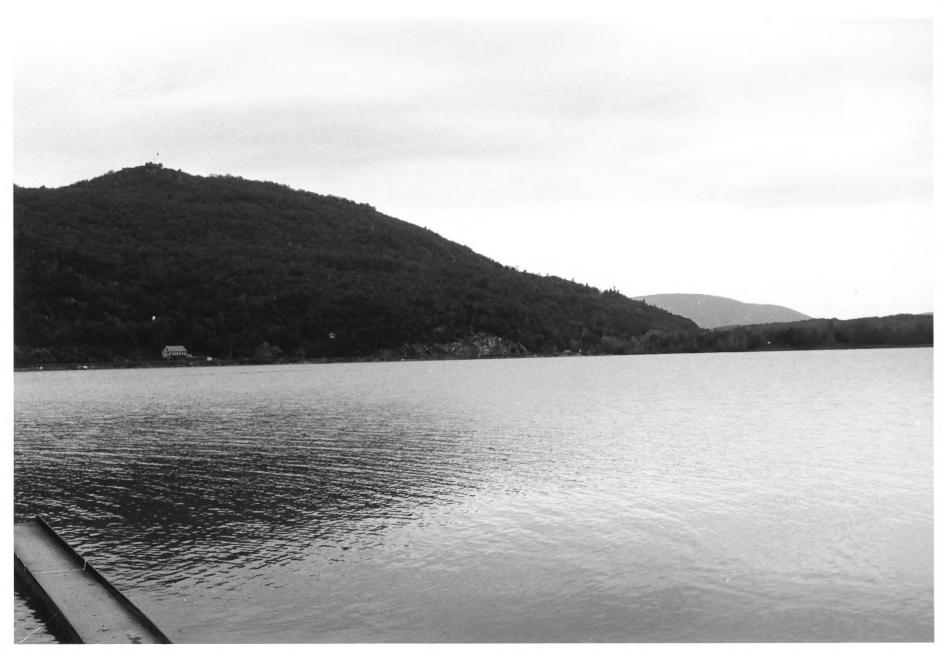

View NNW from marina on Mount Independence showing Mount Defiance (at left, with flag on summit) and outlet of Lake George (at right). Gable-roof building on shore is railroad station. See also Photo 6. Photo 5 of 24.