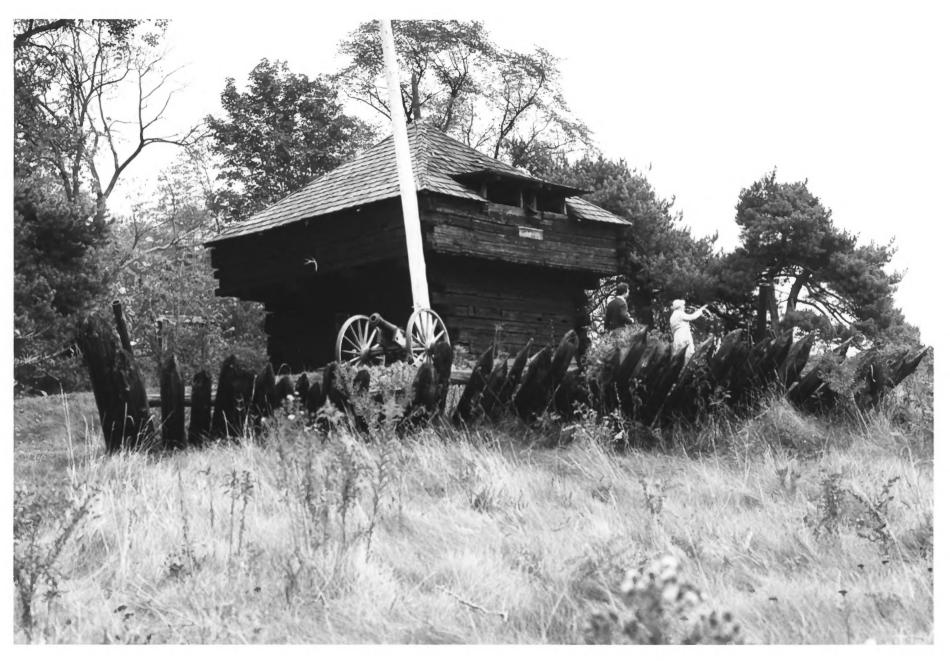

Second subsidiary house in farm complex, E side of Mount Independence. Photo 21 of 24.

View E of observation building at summit of Mount Defiance. Photo 22 of 24.

View NE of reconstructed block house and palisade on Mount Hope. Earthwork beneath palisade is believed to have been built by Americans, 1776-77. Photo 23 of 24.

View S of village of Ticonderoga from Mount Hope. Mount Defiance is out of view to left. Earthworks shown in Photo 23 are visible in foreground. Photo 24 of 24.