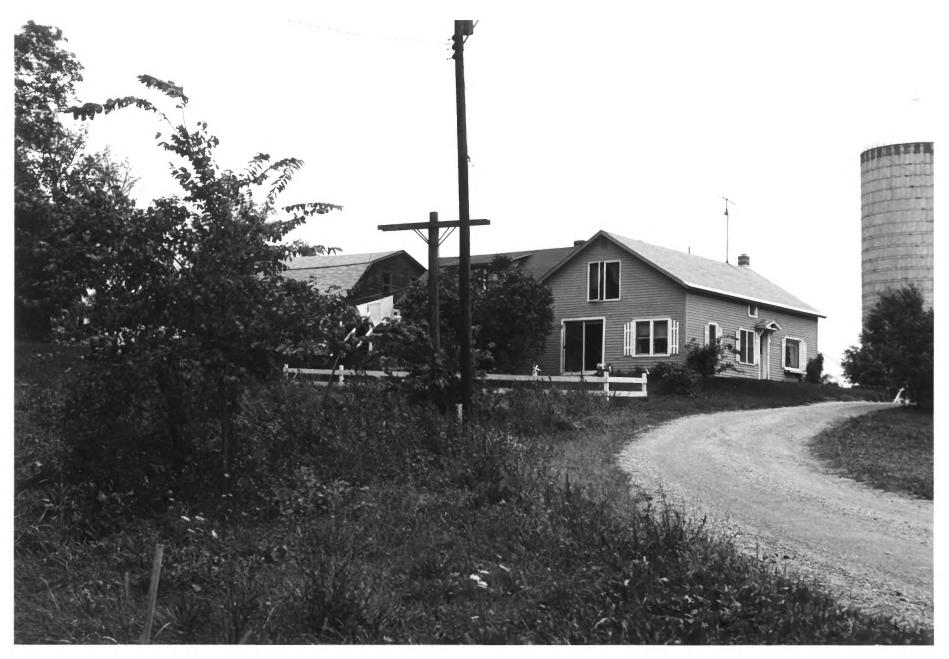

Main house in farm complex on E side of Mount Independence. Possibly of some age but altered, especially windows. Photo 19 of 24.

One of two subsidiary houses in farm complex, E side of Mount Independence. Photo 20 of 24.