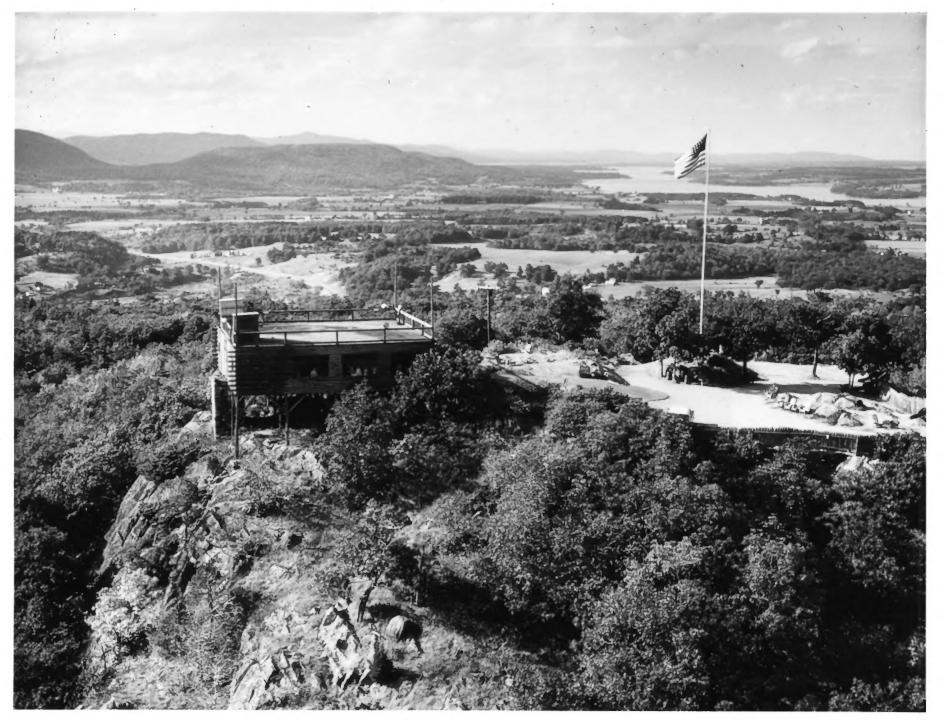

left Ticonderoga, N. Y. ESSEX COUNTY N.P.S. Photo, 1967

1.



### 187 4130 Fort Ticonderoga, 1755-57 West (front) elevation of East Barracks and North Tower (left) Ticonderoga, N. Y.

N.P.S. Photo, 1967

Verified 1975



Boundary Amendment: Fort Ticonderoga National Historic Landmark
Ticonderoga Vicinity, Essex County, N.Y.
1978 Richard K. Dean - photo
neg. @ Ft. Ticonderoga Association
Ticonderoga, N.Y.

Aerial View of Mount Defiance (center) and surroundings looking southwest.

Photo #1 ,

# FEB 2 9 1980



Boundary Amendment: Fort Ticonderoga National Historic Landmark
Ticonderoga Vicinity, Essex County, N.Y.
1978 Richard K. Dean - ρhoTo
neg. @ Ft. Ticonderoga Association Ticonderoga, N.Y.

North Slope of Mt. Defiance, Lake Champlain at left-view looking south

Photo #2 FEB 2 9 1980



Boundary Amendment: Fort Ticonderoga National Historic Landmark
Ticonderoga vicinity, Essex County, N.Y.
1978 Richard K. Dean - Photo neg @ Ft. Ticonderoga Association Ticonderoga, N.Y.

View of Summit, Mt. Defiance, looking north

#### Photo #3

FEB 2 9 1980