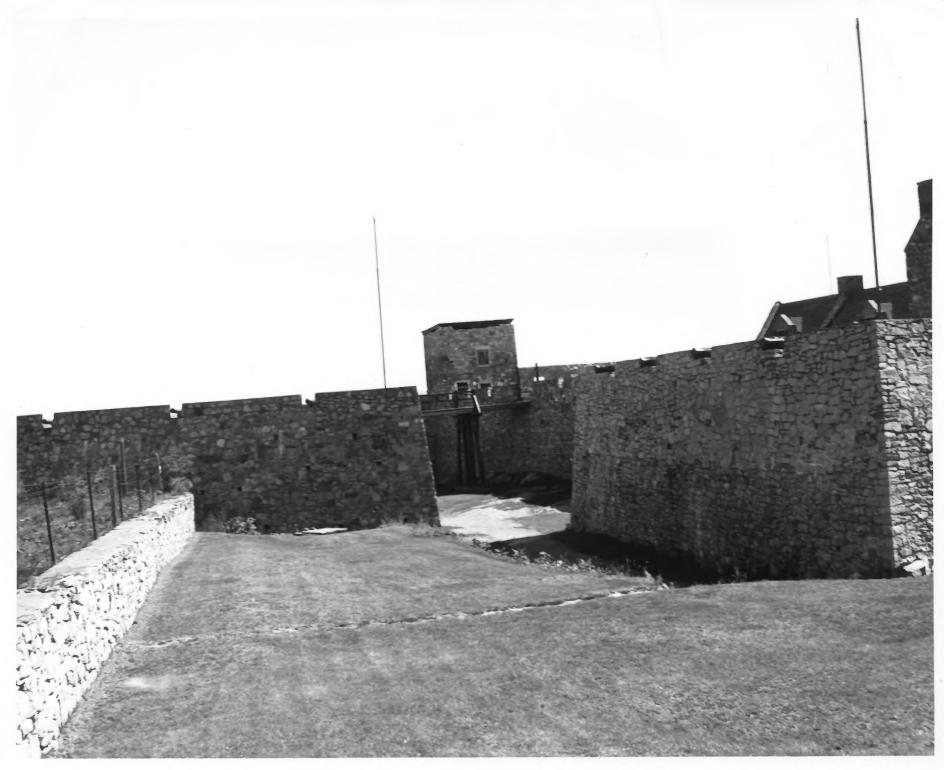

#### Fort Ticonderoga, 1755-57 188 4131 Main (South) entrance to fort; South (rear) elevation of South Barracks above the walls Ticonderoga, N. Y.

10.0

190 4133 Fort Ticonderoga, 1755-57 Main (south) entrance to fort; Walls of two bastions to right and left; and roof of South Barracks visible above the walls Ticonderoga, New York

Fort Ticonderoga, 1755-57 192 4127 North (front) elevation of South Barracks; part of West Barracks visible at right. Ticonderoga, N. Y. N.P.S. Photo. 1967