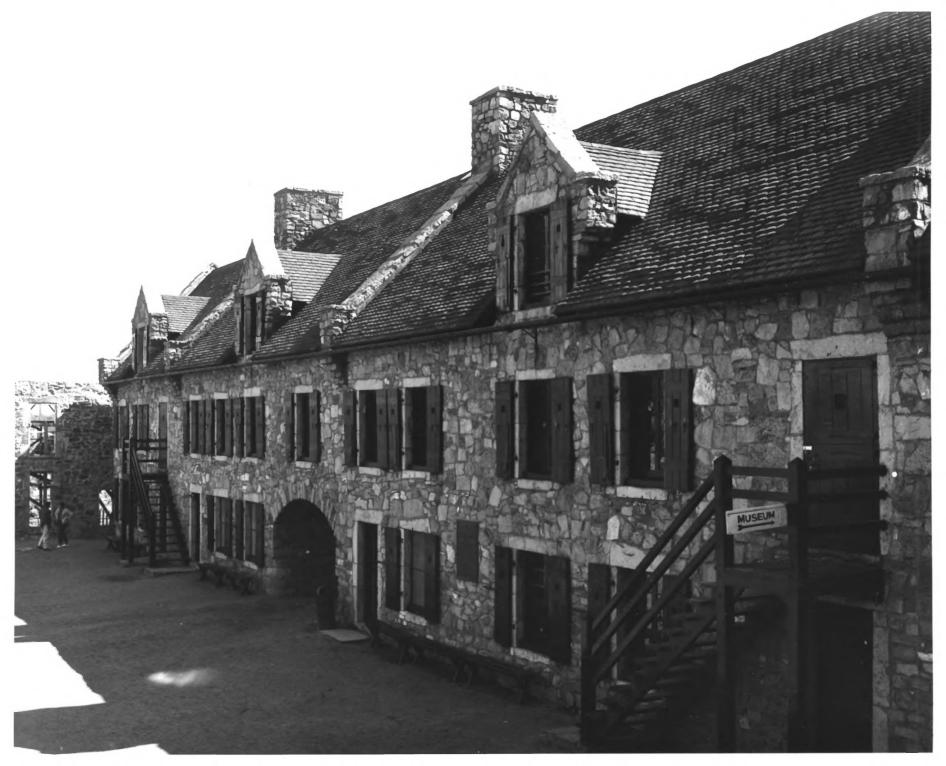

#### 186 4129 Fort Ticonderoga, 1755-57 North (front) elevation of South Bar

North (front) elevation of South Barracks (left) and East (front) elevation of West Barracks (center and right) Ticonderoga, N. Y.

# 184 4126 Fort Ticonderoga, 1755-57 North (end) elevation (left) and West (rear) side of West Barracks Ticonderoga. N. Y. N.P.S. Photo, 1967

Fort Ticonderoga, 1755-57 192 4127 North (front) elevation of South Barracks; part of West Barracks visible at right. Ticonderoga, N. Y. N.P.S. Photo. 1967

### 181 4119 Fort Ticonderoga, 1755-57 North East (front) elevation of 5007h West Barracks Ticonderoga, N. Y.

Fort Ticonderoga, 1755-57 Southern approach to south (main) entrance of fort; walls of 2 bastions visible at left and center; roof of West Barracks rising above walls at left Ticonderoga. N. Y.

### 187 4130 Fort Ticonderoga, 1755-57 West (front) elevation of East Barracks and North Tower (left) Ticonderoga, N. Y.

N.P.S. Photo, 1967

Verified 1975

Boundary Amendment: Fort Ticonderoga National Historic Landmark
Ticonderoga Vicinity, Essex County, N.Y.
1978 Richard K. Dean - photo
neg. @ Ft. Ticonderoga Association
Ticonderoga, N.Y.