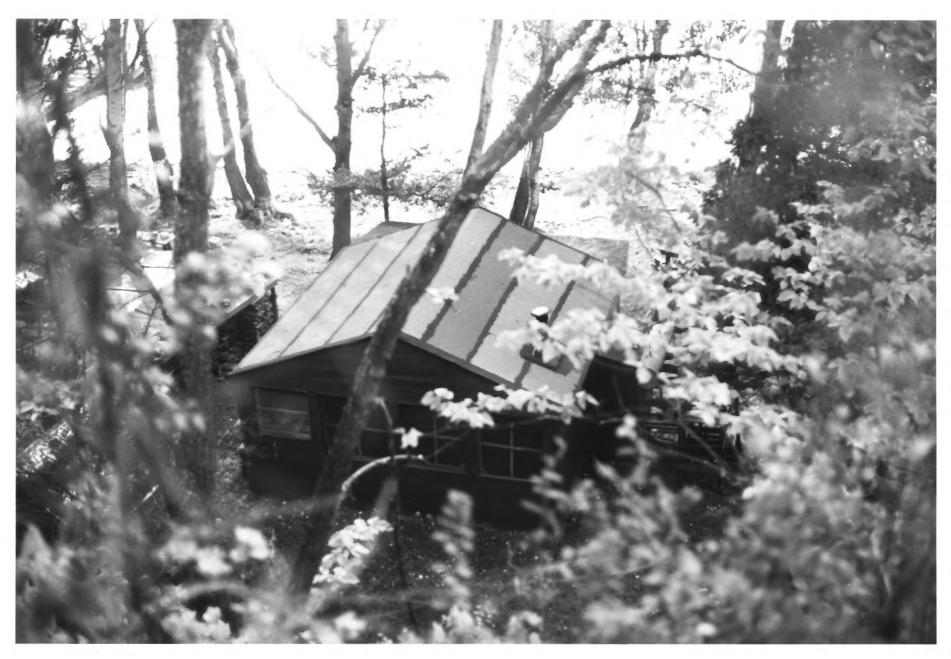

View W from brink of cliff on W side of Mount Independence showing cabin on lakeshore. Photo 16 of 24.

View SW from Mount Independence access road showing first of two isolated houses. Point of woods at right is landward edge of Mount. Photo 17 of 24.