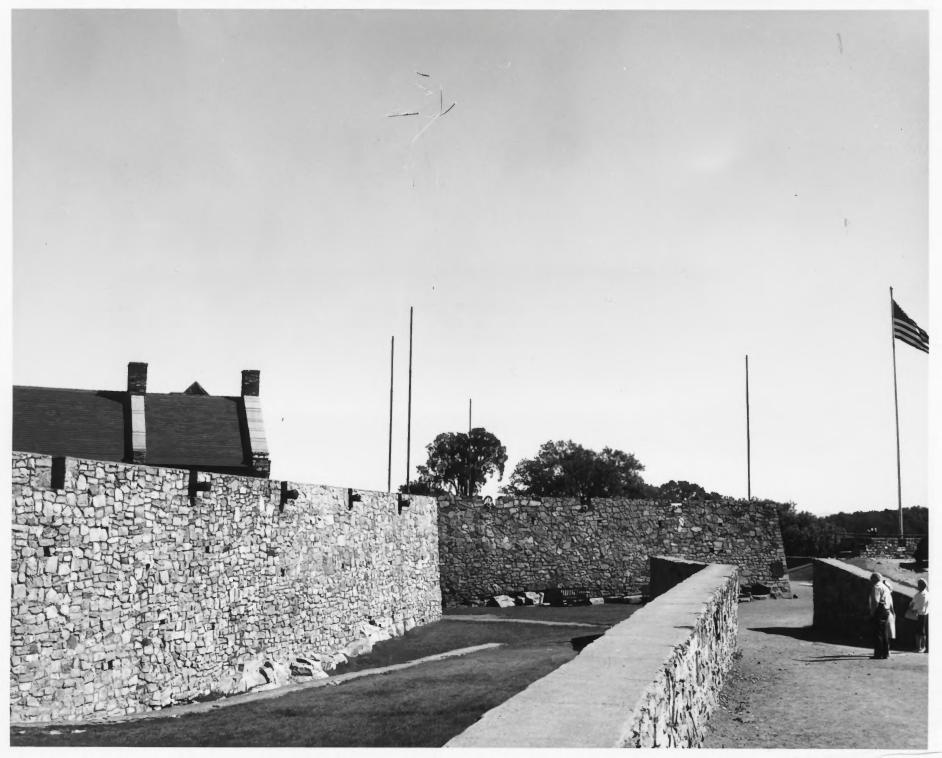

#### Fort Ticonderoga, 1755-57 188 4131 Main (South) entrance to fort; South (rear) elevation of South Barracks above the walls Ticonderoga, N. Y.

10.0

190 4133 Fort Ticonderoga, 1755-57 Main (south) entrance to fort; Walls of two bastions to right and left; and roof of South Barracks visible above the walls Ticonderoga, New York

### 181 4119 Fort Ticonderoga, 1755-57 North East (front) elevation of 5007h West Barracks Ticonderoga, N. Y.

Fort Ticonderoga, 1755-57 Southern approach to south (main) entrance of fort; walls of 2 bastions visible at left and center; roof of West Barracks rising above walls at left Ticonderoga. N. Y.

\*\* \* \* \*\*

183 4125 Fort Ticonderoga, 1755-57 on East Barracks (Center). Bastion with roofs of South and West Barracks above (right) verified 1975 Ticonderoga, N. Y. N.P.S. Photo. 1967

Fort Ticonderoga, 1755-57 4134 191 Southern approach to south (main) entrance of fort; walls of 2 bastions visible at left and center; roof of West Barracks rising above walls at left Ticonderoga, N. Y. ESSEX COUNTY N.P.S. Photo, 1967