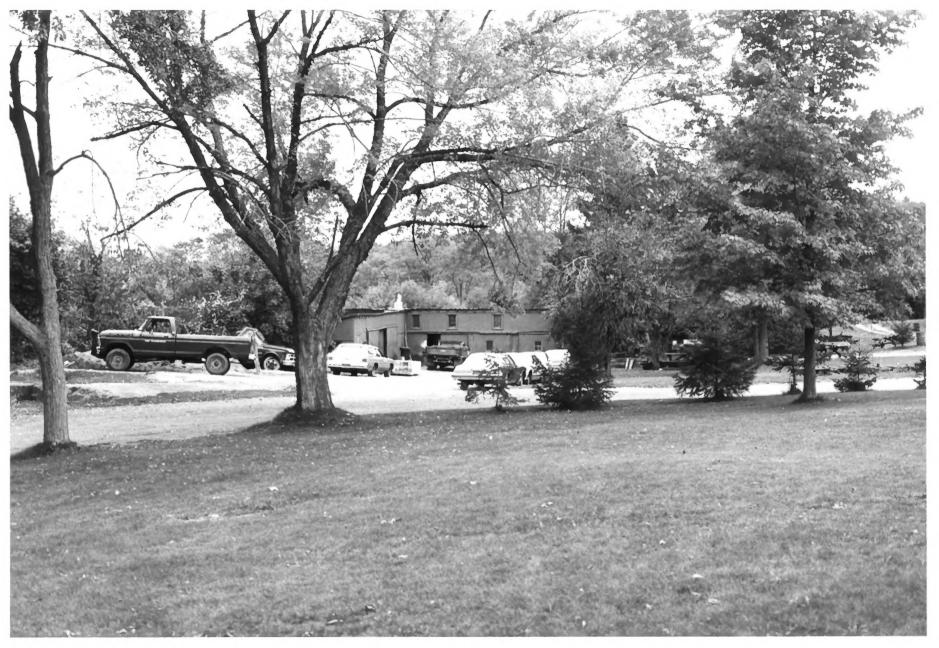

View SE of log restaurant/gift shop near entrance to Fort Ticonderoga. Photo 9 of 24.

View SW of maintenance garage, in vicinity of log restaurant/gift shop. Photo 10 of 24.

Small log building and picnic area near visitors' entrance to fort. Photo 11 of 24.