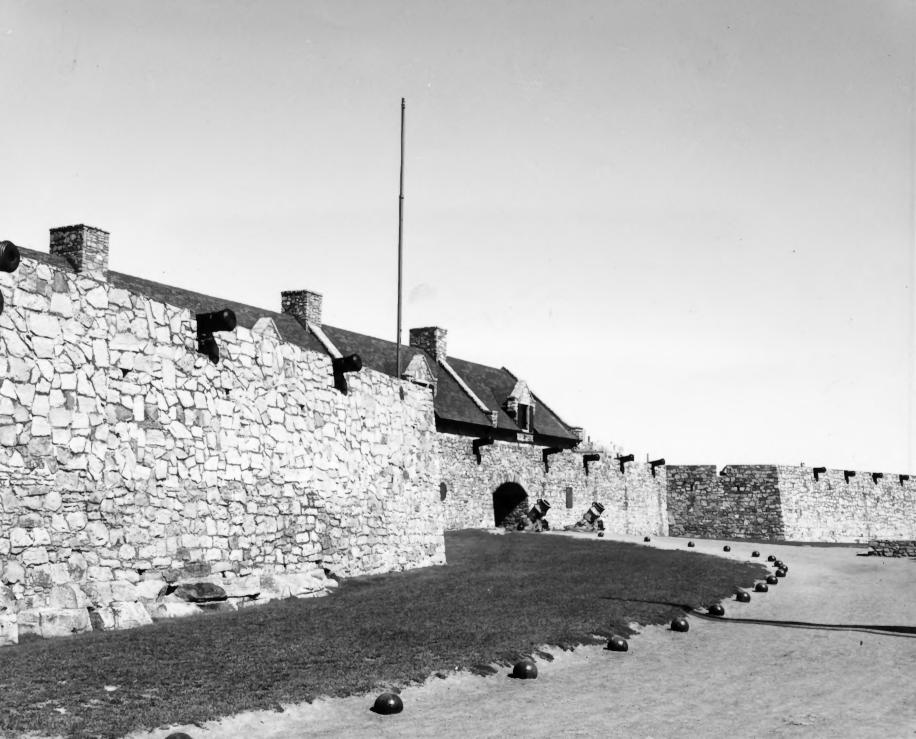

#### Fort Ticonderoga, 1755-57 188 4131 Main (South) entrance to fort; South (rear) elevation of South Barracks above the walls Ticonderoga, N. Y.

10.0

190 4133 Fort Ticonderoga, 1755-57 Main (south) entrance to fort; Walls of two bastions to right and left; and roof of South Barracks visible above the walls Ticonderoga, New York