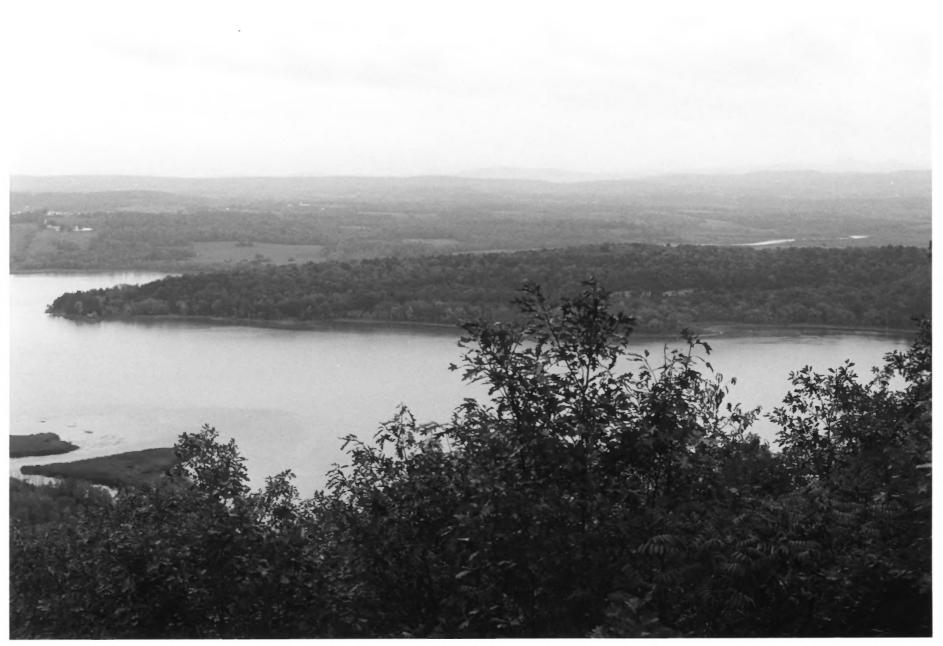

North Slope of Mt. Defiance, Lake Champlain at left-view looking south

Photo #2 FEB 2 9 1980

Boundary Amendment: Fort Ticonderoga National Historic Landmark
Ticonderoga vicinity, Essex County, N.Y.
1978 Richard K. Dean - Photo neg @ Ft. Ticonderoga Association Ticonderoga, N.Y.