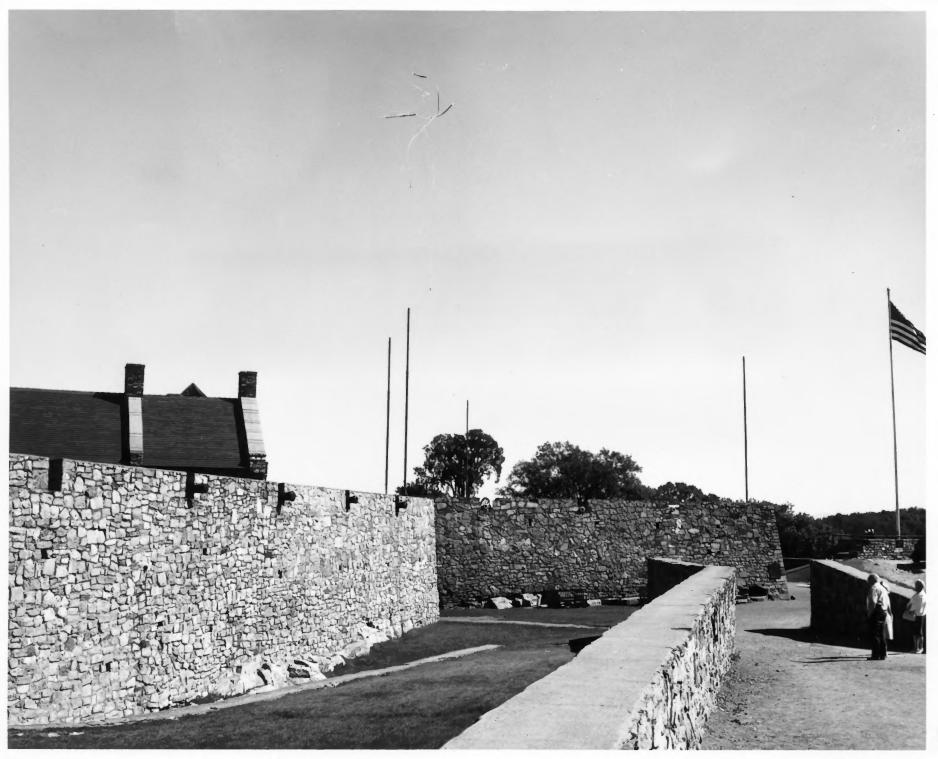

### 181 4119 Fort Ticonderoga, 1755-57 North East (front) elevation of 5007h West Barracks Ticonderoga, N. Y.

Fort Ticonderoga, 1755-57 Southern approach to south (main) entrance of fort; walls of 2 bastions visible at left and center; roof of West Barracks rising above walls at left Ticonderoga. N. Y.