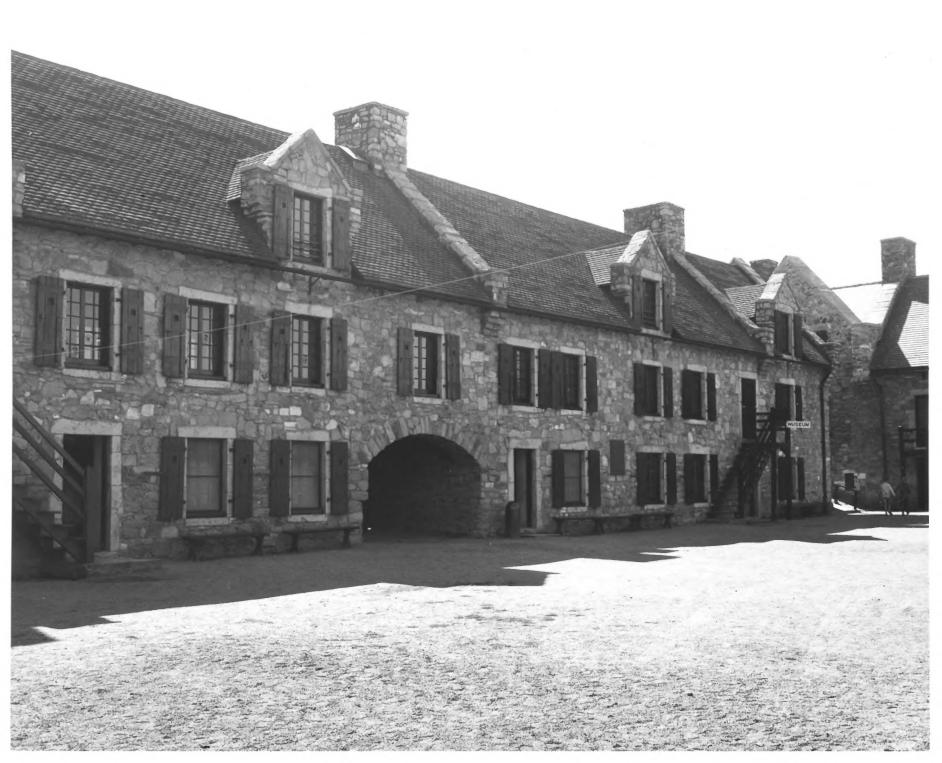

# Fort Ticonderoga, 1755-57 View of South Barracks (Center) and West Barracks (right) from the north demilune Ticonderoga, N. Y.

182 4124 Fort Ticonderoga, 1755-57 West Demiline (left) north tower on East Barracks (center), and moofs of South and West Barracks (right) Ticonderoga, N. Y. N.P.S. Photo. 1967