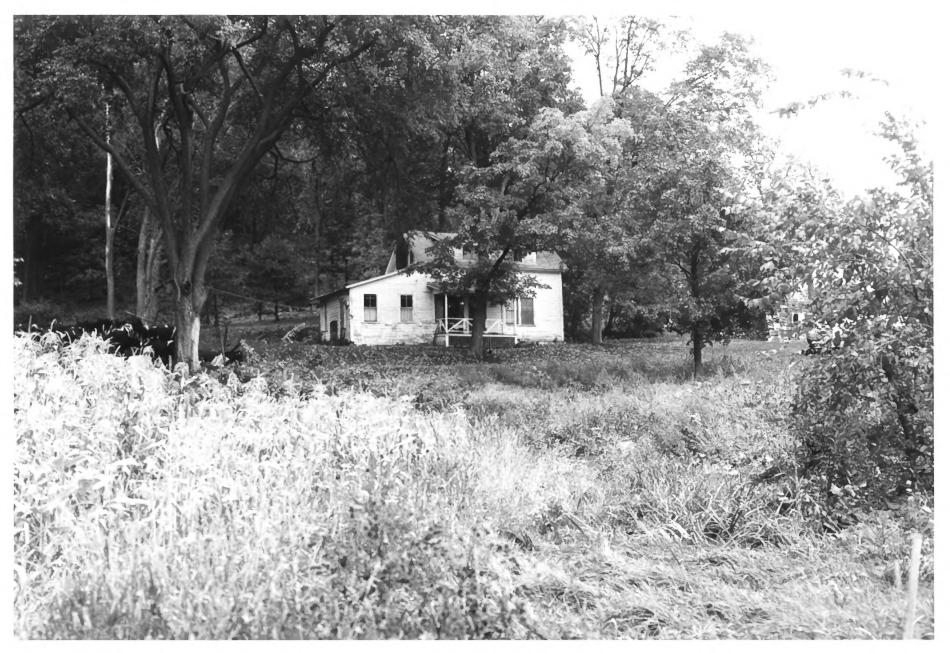

View NW taken from approximately same location as Photo 17, near Mount Independence access road. Building is second isolated house on landward side of Mount; road is farm drive; woods at rear are on Mount. Photo 18 of 24.