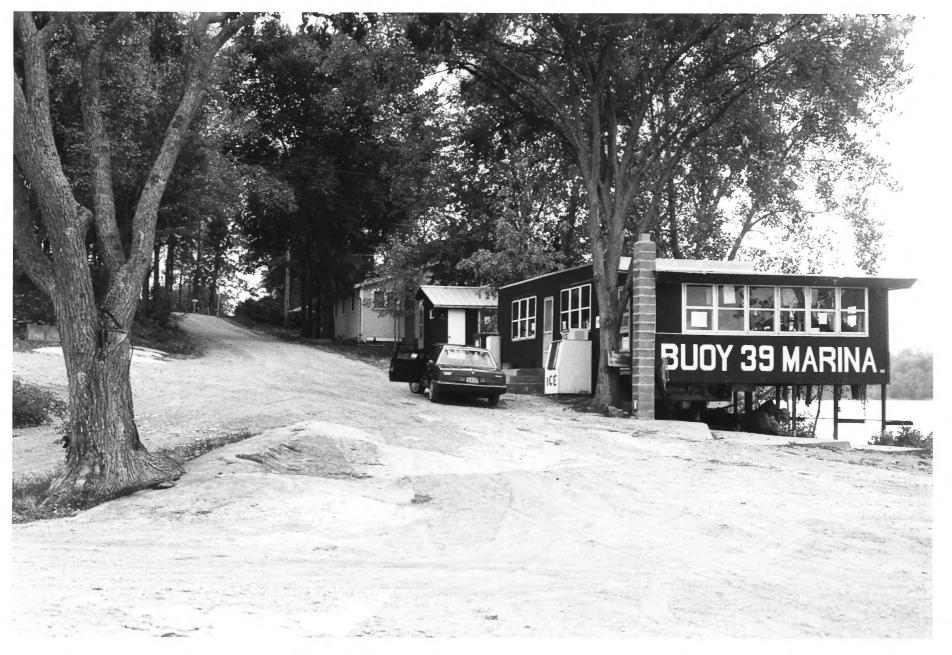

View of marina and group of seasonal homes on Mount Independence, taken from summit of Mount Defiance. Farm buildings at center rear are outside landmark boundary. Photo 14 of 24.

View S from marina on Mount Independence into area of seasonal homes. Building at right is marina store. Photo 15 of 24.