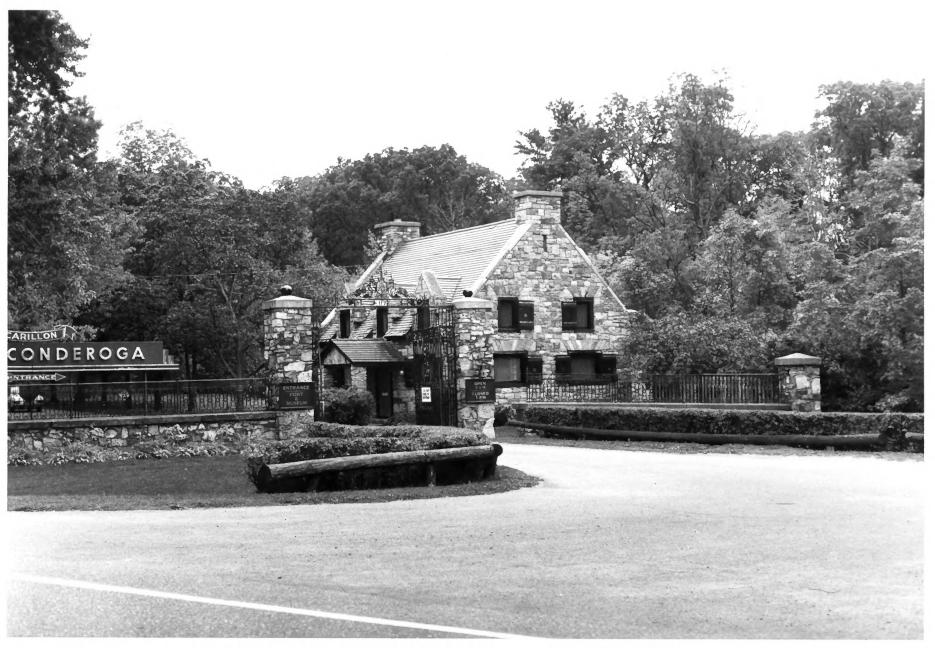

Wintersmith map, 1777. Fort is at center, Mount Independence to right (connected by bridge). Mount Hope is at lower left, Mount Defiance at bottom center. Photo 7 of 24.

View SE of gatehouse at entrance to Fort Ticonderoga. Building is modern but built in the style of the fort. Photo 8 of 24.