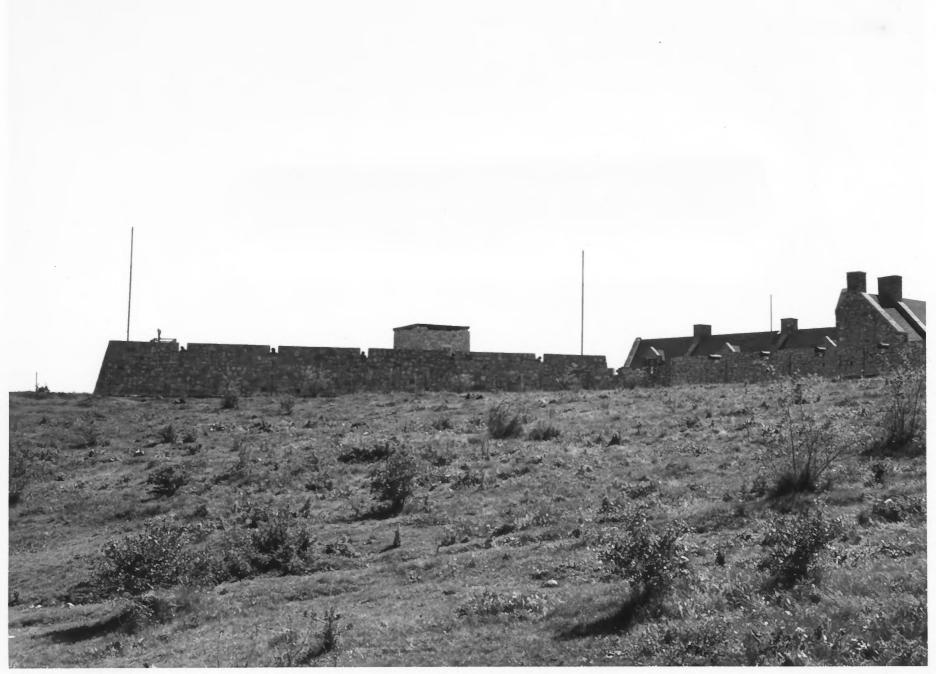

### 181 4119 Fort Ticonderoga, 1755-57 North East (front) elevation of 5007h West Barracks Ticonderoga, N. Y.

Fort Ticonderoga, 1755-57 Southern approach to south (main) entrance of fort; walls of 2 bastions visible at left and center; roof of West Barracks rising above walls at left Ticonderoga. N. Y.