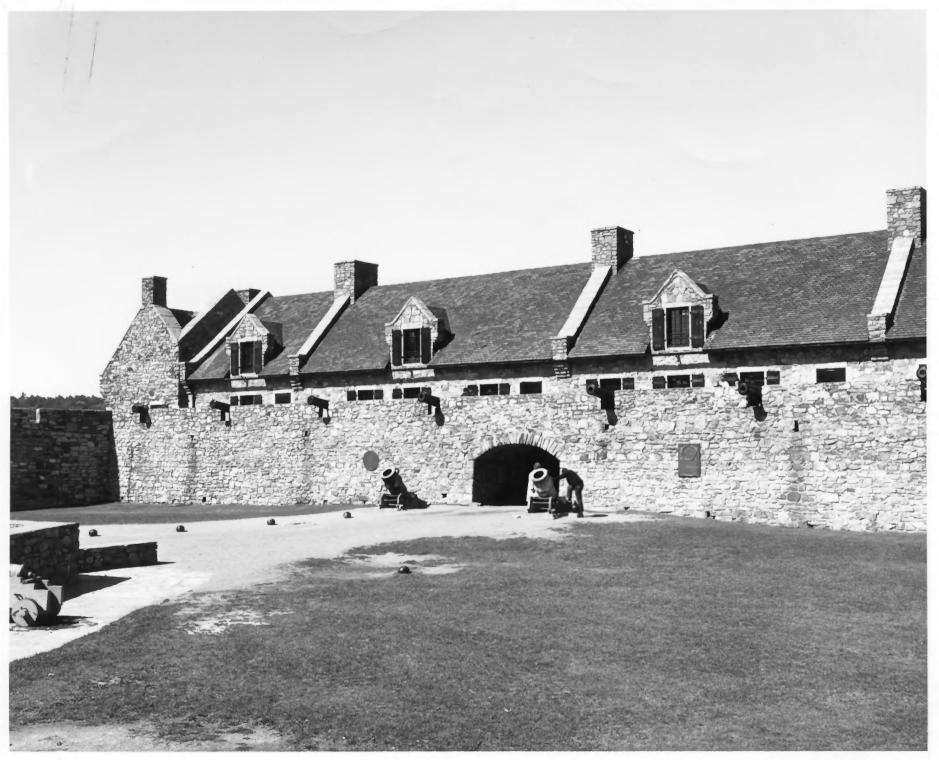

#### Fort Ticonderoga, 1755-57 188 4131 Main (South) entrance to fort; South (rear) elevation of South Barracks above the walls Ticonderoga, N. Y.

10.0

190 4133 Fort Ticonderoga, 1755-57 Main (south) entrance to fort; Walls of two bastions to right and left; and roof of South Barracks visible above the walls Ticonderoga, New York

Fort Ticonderoga, 1755-57 192 4127 North (front) elevation of South Barracks; part of West Barracks visible at right. Ticonderoga, N. Y. N.P.S. Photo. 1967