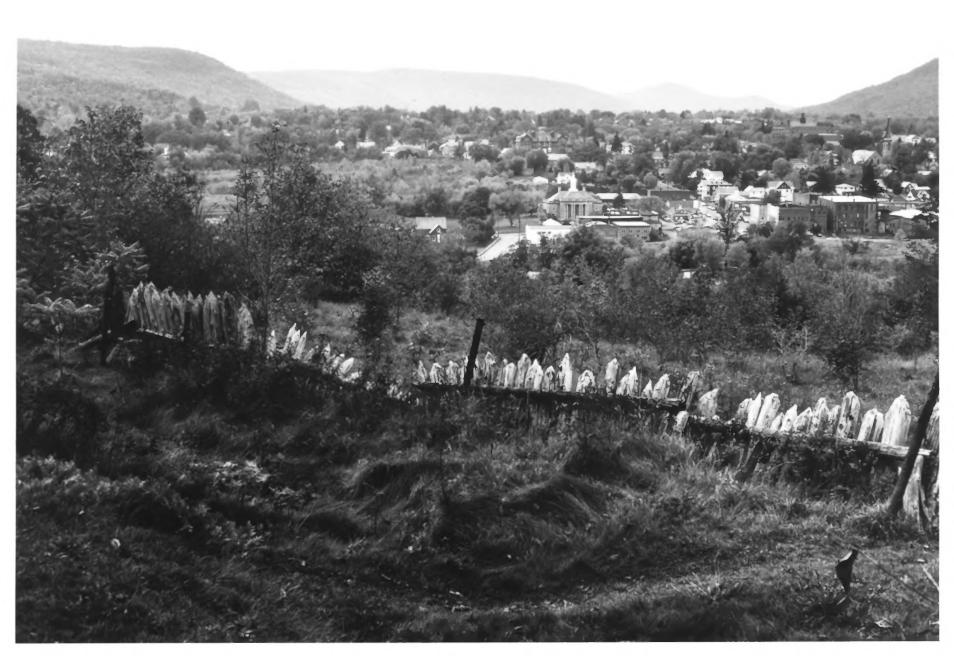

View S of village of Ticonderoga from Mount Hope. Mount Defiance is out of view to left. Earthworks shown in Photo 23 are visible in foreground. Photo 24 of 24.