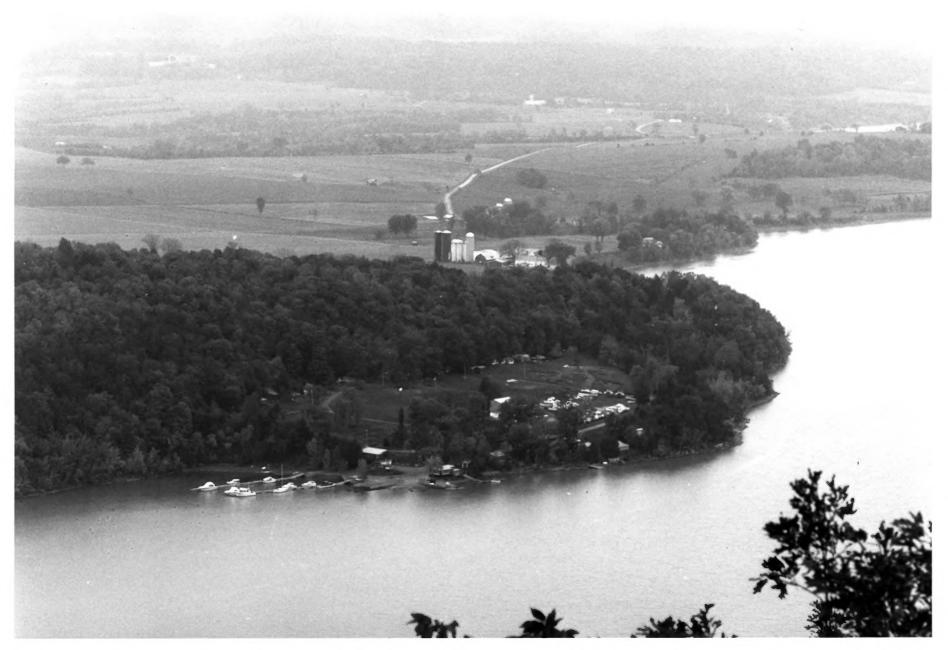

View of marina and group of seasonal homes on Mount Independence, taken from summit of Mount Defiance. Farm buildings at center rear are outside landmark boundary. Photo 14 of 24.

View S from marina on Mount Independence into area of seasonal homes. Building at right is marina store. Photo 15 of 24.