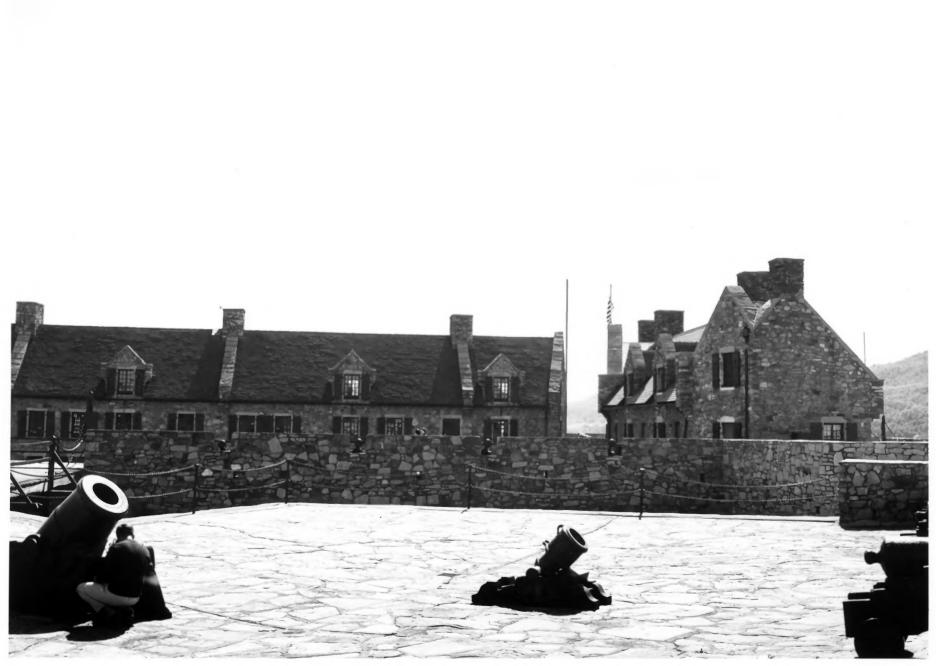

# Fort Ticonderoga, 1755-57 View of South Barracks (Center) and West Barracks (right) from the north demilune Ticonderoga, N. Y.

182 4124 Fort Ticonderoga, 1755-57 West Demiline (left) north tower on East Barracks (center), and moofs of South and West Barracks (right) Ticonderoga, N. Y. N.P.S. Photo. 1967

\*\* \* \* \*\*

183 4125 Fort Ticonderoga, 1755-57 on East Barracks (Center). Bastion with roofs of South and West Barracks above (right) verified 1975 Ticonderoga, N. Y. N.P.S. Photo. 1967

Fort Ticonderoga, 1755-57 4134 191 Southern approach to south (main) entrance of fort; walls of 2 bastions visible at left and center; roof of West Barracks rising above walls at left Ticonderoga, N. Y. ESSEX COUNTY N.P.S. Photo, 1967