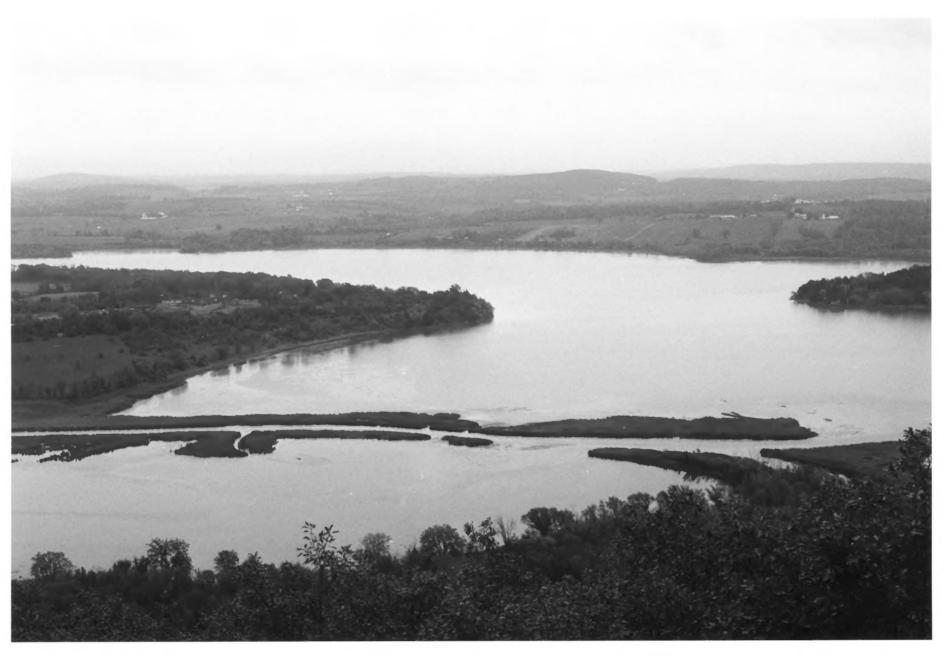

Aerial View of Mount Defiance (center) and surroundings looking southwest.

Photo #1 ,