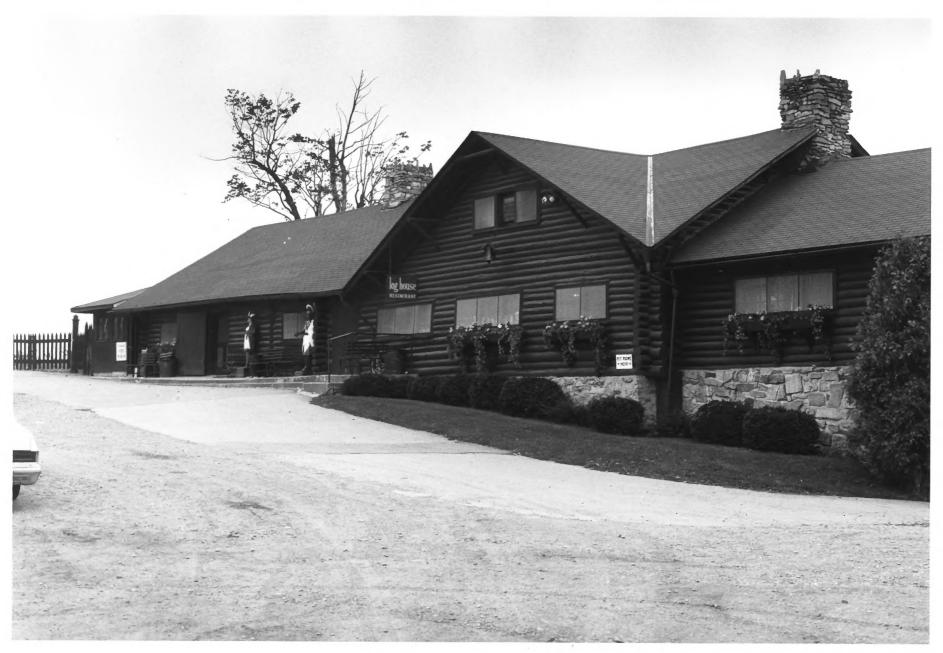

View SE of log restaurant/gift shop near entrance to Fort Ticonderoga. Photo 9 of 24.

View SW of maintenance garage, in vicinity of log restaurant/gift shop. Photo 10 of 24.

Small log building and picnic area near visitors' entrance to fort. Photo 11 of 24.