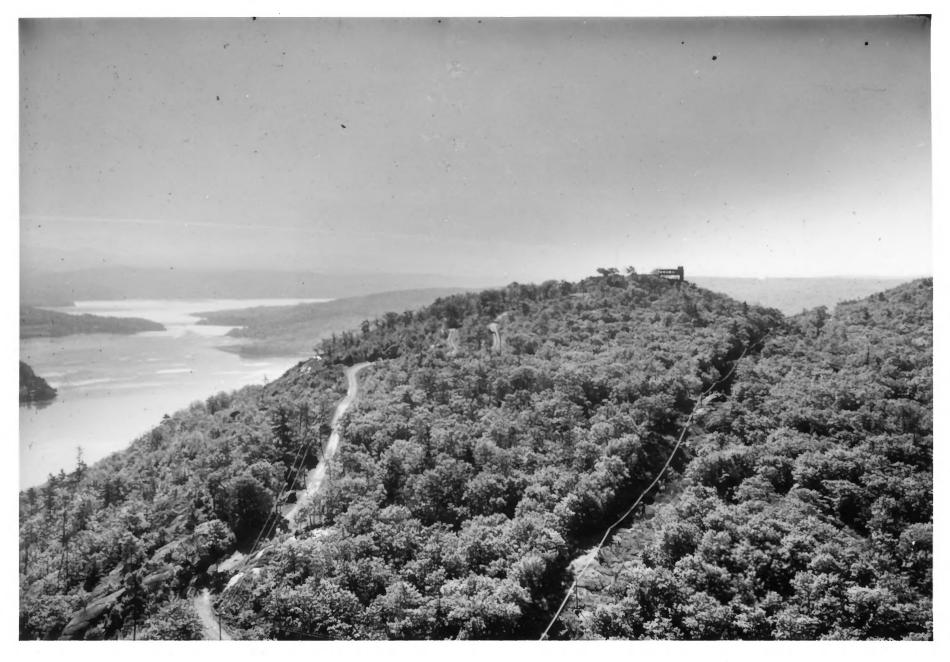

North Slope of Mt. Defiance, Lake Champlain at left-view looking south

Photo #2 FEB 2 9 1980

Boundary Amendment: Fort Ticonderoga National Historic Landmark
Ticonderoga vicinity, Essex County, N.Y.
1978 Richard K. Dean - Photo neg @ Ft. Ticonderoga Association Ticonderoga, N.Y.