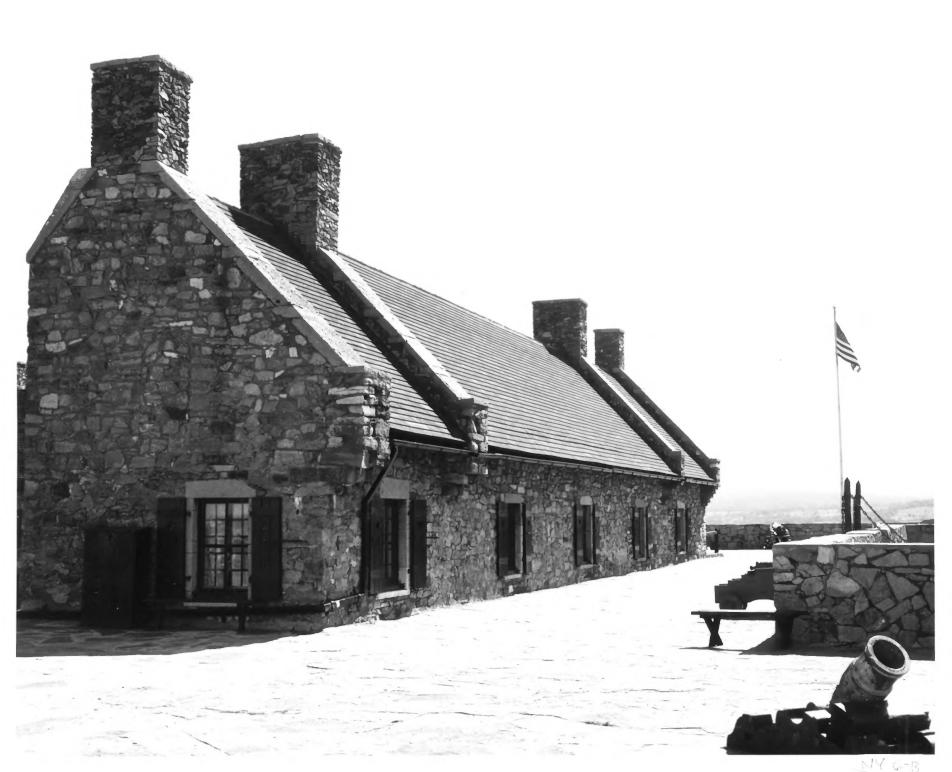

### 181 4119 Fort Ticonderoga, 1755-57 North East (front) elevation of 5007h West Barracks Ticonderoga, N. Y.

Fort Ticonderoga, 1755-57 Southern approach to south (main) entrance of fort; walls of 2 bastions visible at left and center; roof of West Barracks rising above walls at left Ticonderoga. N. Y.