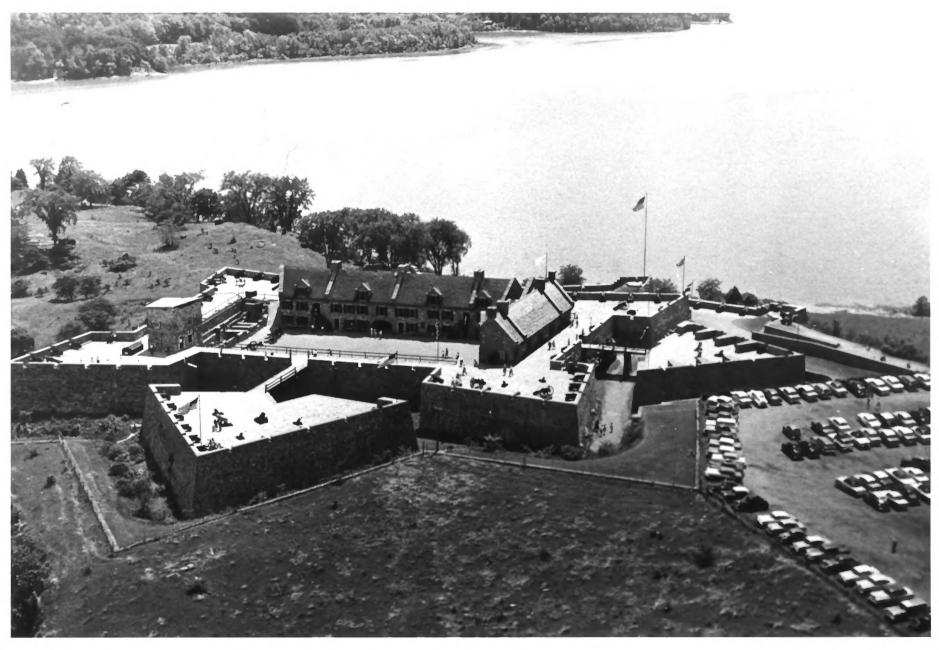

Aerial view SE of Fort Ticonderoga; Mount Independence visible in background. From <u>Guide Book to Fort Ticonderoga</u>. Photo 1 of 24

View NE from Mount Defiance. Fort Ticonderoga is on promontory to left, beyond Lake George outlet. N tip of Mount Independence is at extreme right. Photo 2 of 24.