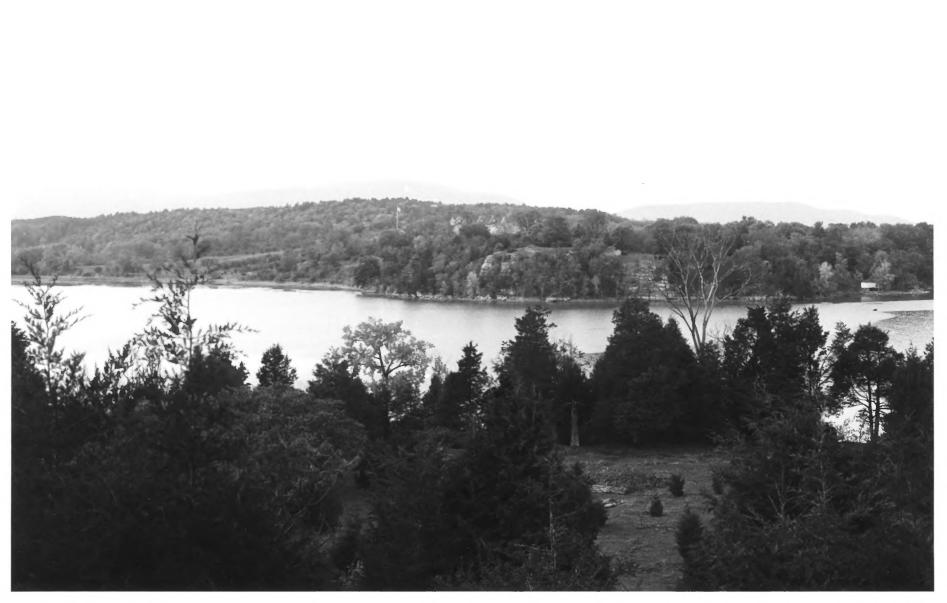

Aerial view SE of Fort Ticonderoga; Mount Independence visible in background. From <u>Guide Book to Fort Ticonderoga</u>. Photo 1 of 24



View NE from Mount Defiance. Fort Ticonderoga is on promontory to left, beyond Lake George outlet. N tip of Mount Independence is at extreme right. Photo 2 of 24.



View E from Mount Defiance showing northern half of Mount Independence. Photo 3 of 24



View of Ticonderoga promontory from northern tip of Mount Independence, approximately on alignment of 1776-77 bridge; roofs of fort are to right of flagpole. Photo 4 of 24



View NNW from marina on Mount Independence showing Mount Defiance (at left, with flag on summit) and outlet of Lake George (at right). Gable-roof building on shore is railroad station. See also Photo 6. Photo 5 of 24.



View NW from marina on Mount Independence showing Mount Defiance, railroad station, and E slope of South Mountain. See also Photo 5. Photo 6 of 24.

of DECONDERDIA and instructing MOLINT HOPE, a wide over abox Bits Magnery's of Saley regy, appendix of the Instrum, who do astroners one Bey for the transport of the With proposed Bastarian. Inst Bastary of Saw InFormations of as News.

| R | El | FE. |