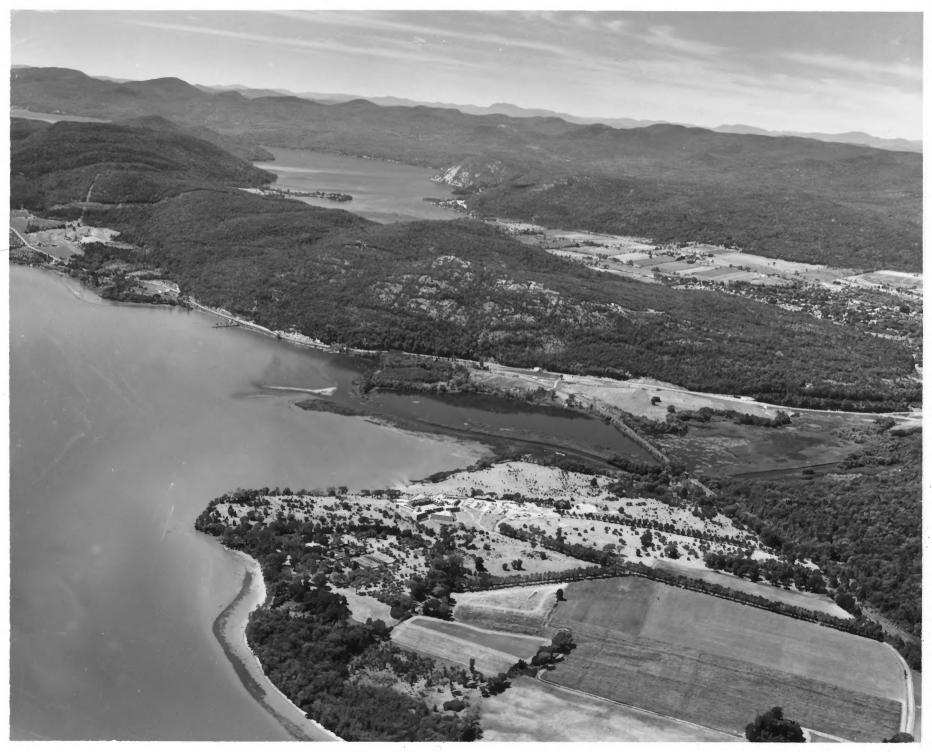

Aerial View of Mount Defiance (center) and surroundings looking southwest.

Photo #1 ,

# FEB 2 9 1980

Boundary Amendment: Fort Ticonderoga National Historic Landmark
Ticonderoga Vicinity, Essex County, N.Y.
1978 Richard K. Dean - ρhoTo
neg. @ Ft. Ticonderoga Association Ticonderoga, N.Y.