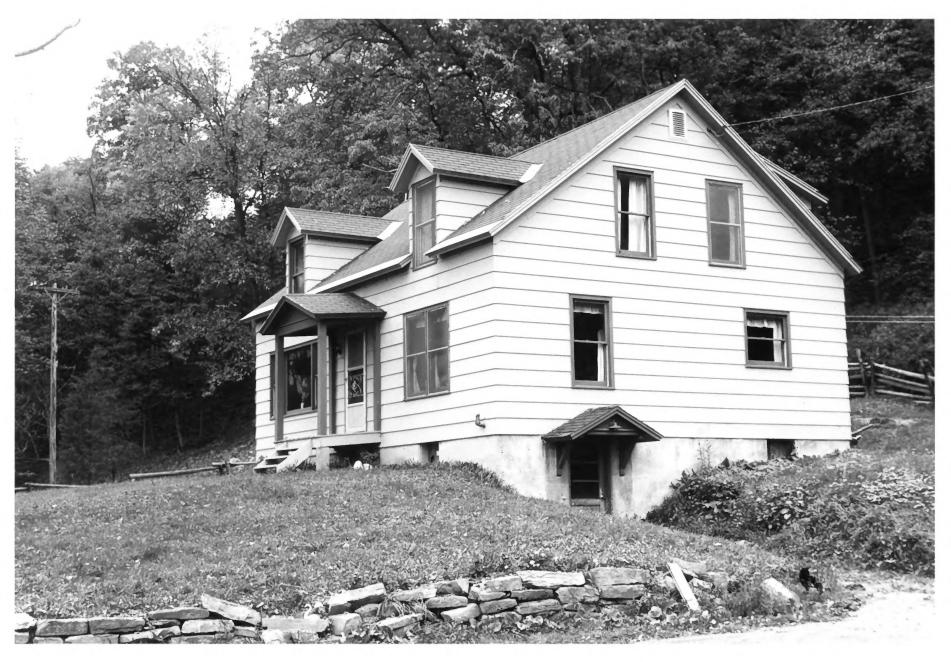

Second subsidiary house in farm complex, E side of Mount Independence. Photo 21 of 24.

View E of observation building at summit of Mount Defiance. Photo 22 of 24.

View NE of reconstructed block house and palisade on Mount Hope. Earthwork beneath palisade is believed to have been built by Americans, 1776-77. Photo 23 of 24.