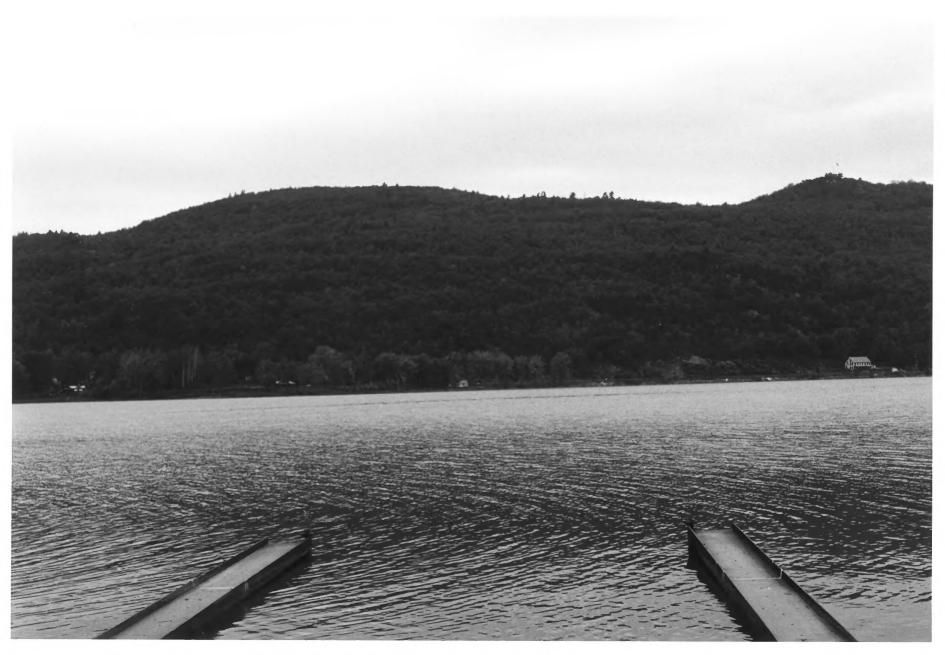

View NW from marina on Mount Independence showing Mount Defiance, railroad station, and E slope of South Mountain. See also Photo 5. Photo 6 of 24.

of DECONDERDIA and instructing MOLINT HOPE, a wide over abox Bits Magnery's of Saley regy, appendix of the Instrum, who do astroners one Bey for the transport of the With proposed Bastarian. Inst Bastary of Saw InFormations of as News.