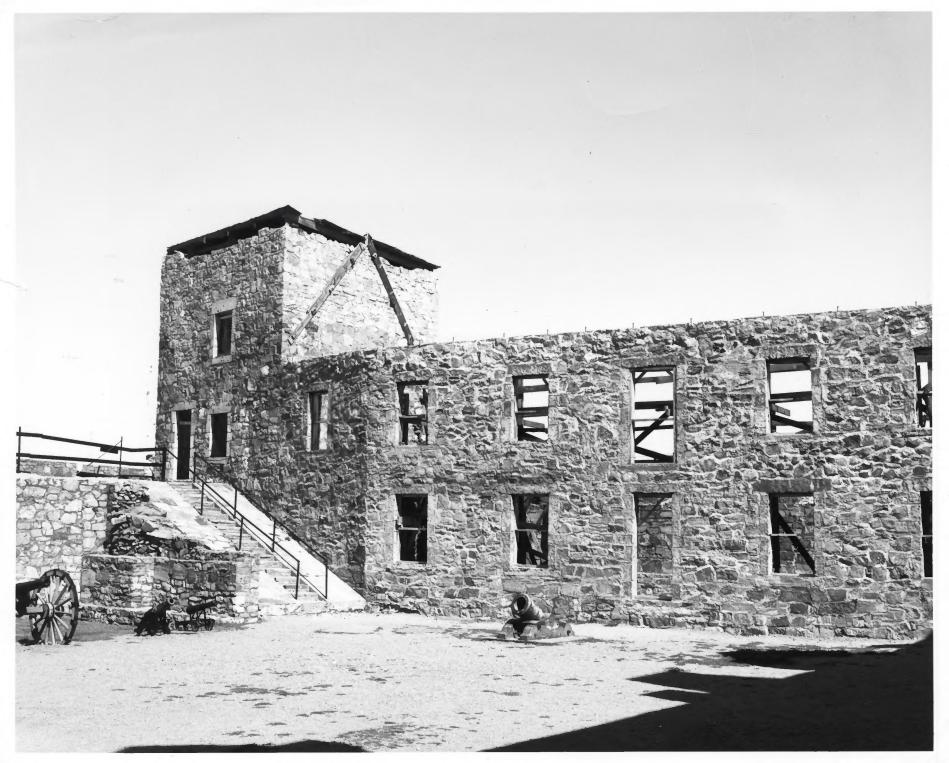

#### 186 4129 Fort Ticonderoga, 1755-57 North (front) elevation of South Bar

North (front) elevation of South Barracks (left) and East (front) elevation of West Barracks (center and right) Ticonderoga, N. Y.

# 184 4126 Fort Ticonderoga, 1755-57 North (end) elevation (left) and West (rear) side of West Barracks Ticonderoga. N. Y. N.P.S. Photo, 1967

#### Fort Ticonderoga, 1755-57 188 4131 Main (South) entrance to fort; South (rear) elevation of South Barracks above the walls Ticonderoga, N. Y.

10.0

190 4133 Fort Ticonderoga, 1755-57 Main (south) entrance to fort; Walls of two bastions to right and left; and roof of South Barracks visible above the walls Ticonderoga, New York

Fort Ticonderoga, 1755-57 192 4127 North (front) elevation of South Barracks; part of West Barracks visible at right. Ticonderoga, N. Y. N.P.S. Photo. 1967

### 181 4119 Fort Ticonderoga, 1755-57 North East (front) elevation of 5007h West Barracks Ticonderoga, N. Y.

Fort Ticonderoga, 1755-57 Southern approach to south (main) entrance of fort; walls of 2 bastions visible at left and center; roof of West Barracks rising above walls at left Ticonderoga. N. Y.

# Fort Ticonderoga, 1755-57 View of South Barracks (Center) and West Barracks (right) from the north demilune Ticonderoga, N. Y.

182 4124 Fort Ticonderoga, 1755-57 West Demiline (left) north tower on East Barracks (center), and moofs of South and West Barracks (right) Ticonderoga, N. Y. N.P.S. Photo. 1967

\*\* \* \* \*\*

183 4125 Fort Ticonderoga, 1755-57 on East Barracks (Center). Bastion with roofs of South and West Barracks above (right) verified 1975 Ticonderoga, N. Y. N.P.S. Photo. 1967

Fort Ticonderoga, 1755-57 4134 191 Southern approach to south (main) entrance of fort; walls of 2 bastions visible at left and center; roof of West Barracks rising above walls at left Ticonderoga, N. Y. ESSEX COUNTY N.P.S. Photo, 1967

### 187 4130 Fort Ticonderoga, 1755-57 West (front) elevation of East Barracks and North Tower (left) Ticonderoga, N. Y.

N.P.S. Photo, 1967

Verified 1975

Boundary Amendment: Fort Ticonderoga National Historic Landmark
Ticonderoga Vicinity, Essex County, N.Y.
1978 Richard K. Dean - photo
neg. @ Ft. Ticonderoga Association
Ticonderoga, N.Y.