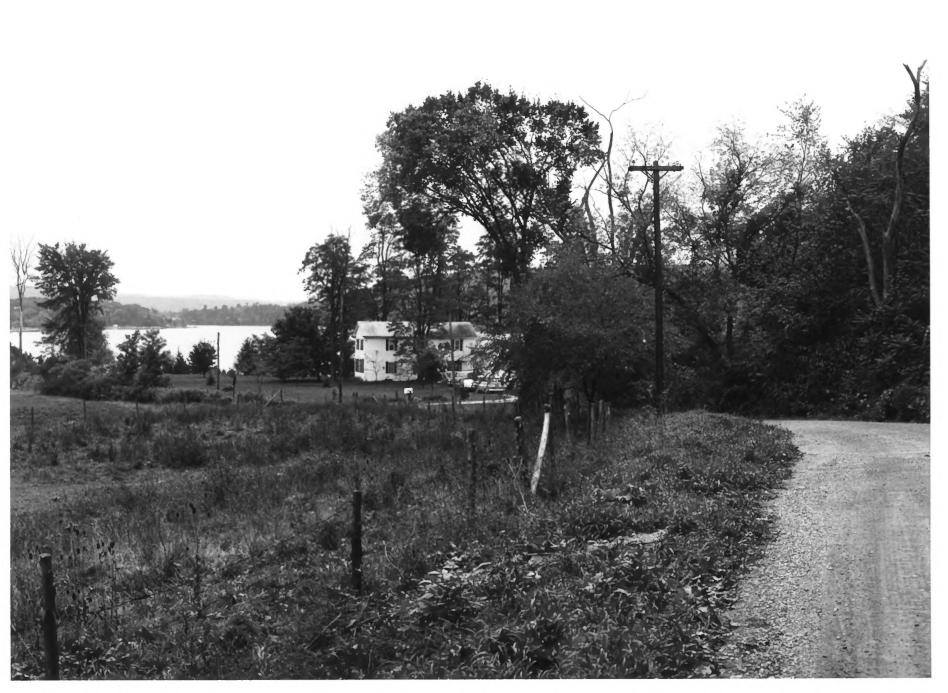

Main house in farm complex on E side of Mount Independence. Possibly of some age but altered, especially windows. Photo 19 of 24.

One of two subsidiary houses in farm complex, E side of Mount Independence. Photo 20 of 24.