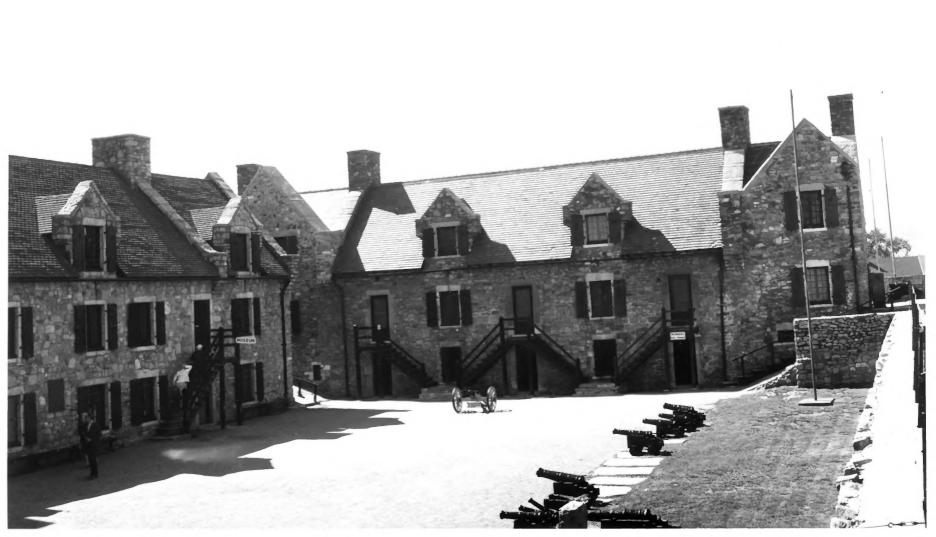

# Fort Ticonderoga, 1755-57 View of South Barracks (Center) and West Barracks (right) from the north demilune Ticonderoga, N. Y.

182 4124 Fort Ticonderoga, 1755-57 West Demiline (left) north tower on East Barracks (center), and moofs of South and West Barracks (right) Ticonderoga, N. Y. N.P.S. Photo. 1967

\*\* \* \* \*\*

183 4125 Fort Ticonderoga, 1755-57 on East Barracks (Center). Bastion with roofs of South and West Barracks above (right) verified 1975 Ticonderoga, N. Y. N.P.S. Photo. 1967

Fort Ticonderoga, 1755-57 4134 191 Southern approach to south (main) entrance of fort; walls of 2 bastions visible at left and center; roof of West Barracks rising above walls at left Ticonderoga, N. Y. ESSEX COUNTY N.P.S. Photo, 1967