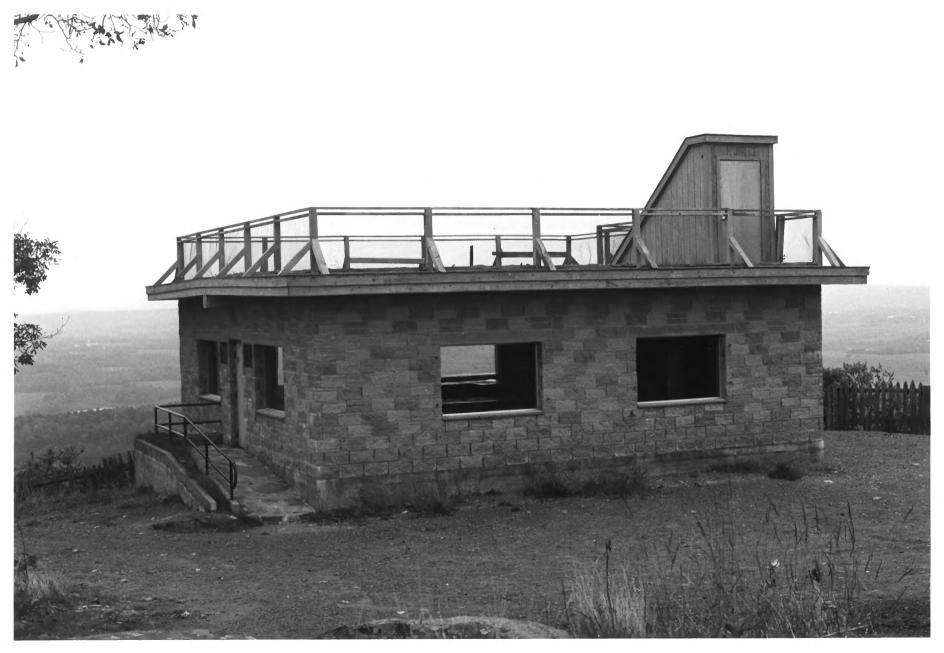

Second subsidiary house in farm complex, E side of Mount Independence. Photo 21 of 24.

View E of observation building at summit of Mount Defiance. Photo 22 of 24.

View NE of reconstructed block house and palisade on Mount Hope. Earthwork beneath palisade is believed to have been built by Americans, 1776-77. Photo 23 of 24.

View of Summit, Mt. Defiance, looking north

#### Photo #3

FEB 2 9 1980