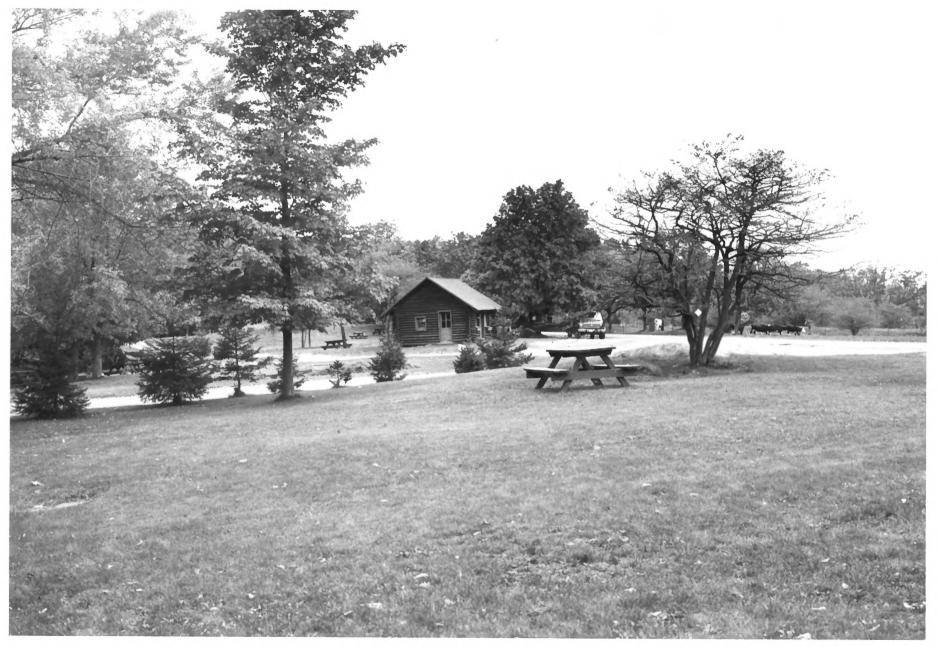

View SE of log restaurant/gift shop near entrance to Fort Ticonderoga. Photo 9 of 24.

View SW of maintenance garage, in vicinity of log restaurant/gift shop. Photo 10 of 24.

Small log building and picnic area near visitors' entrance to fort. Photo 11 of 24.