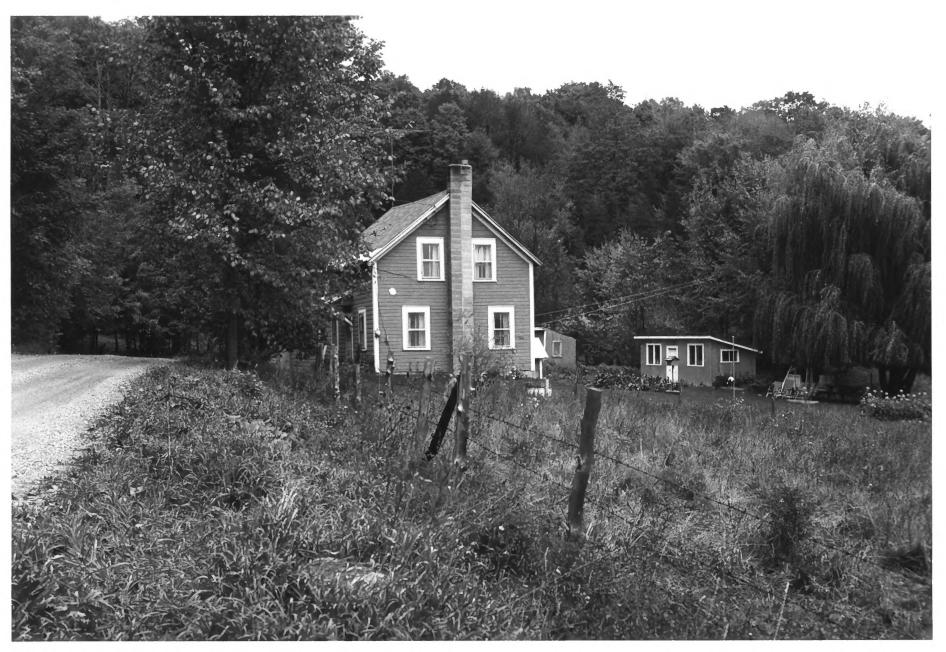

View W from brink of cliff on W side of Mount Independence showing cabin on lakeshore. Photo 16 of 24.

View SW from Mount Independence access road showing first of two isolated houses. Point of woods at right is landward edge of Mount. Photo 17 of 24.