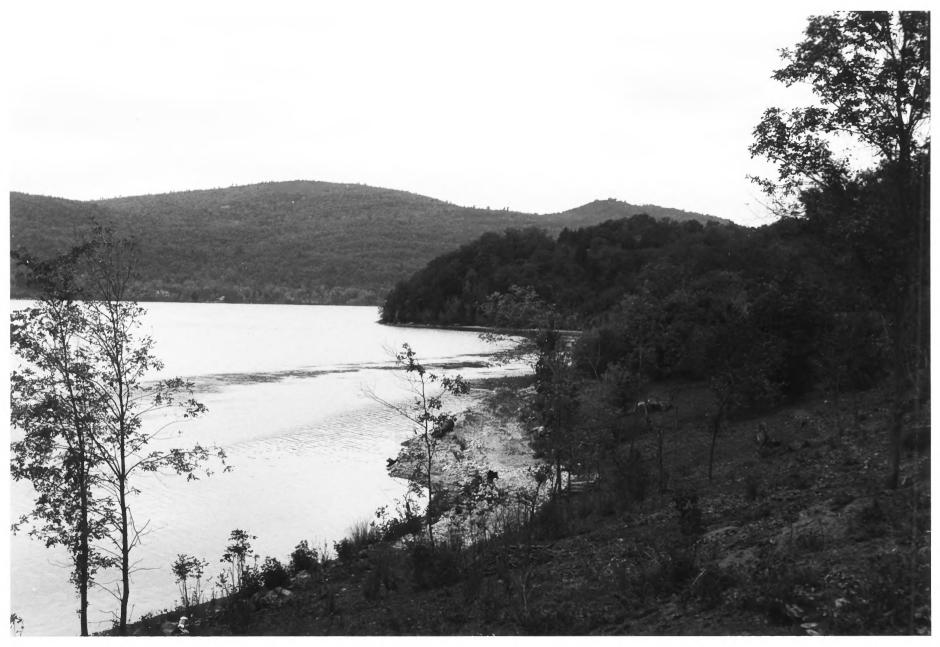

View NW from below Mount Independence; point of land at center is S end of Independence. Mount Defiance is across lake (with flagpole on summit). Photo 12 of 24.

View S on Mount Independence showing typical grazing area. Photo 13 of 24.