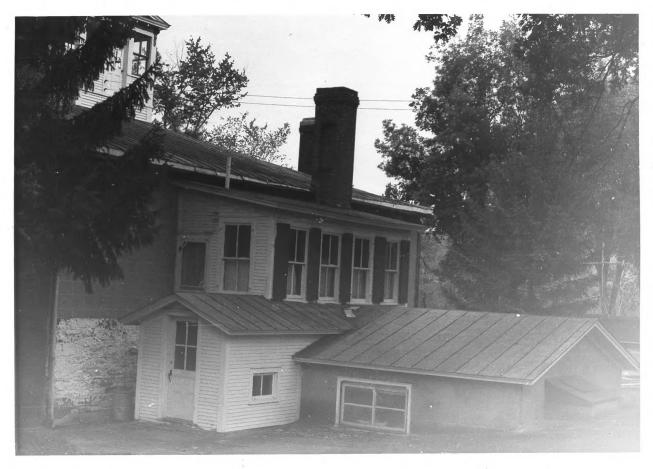

DESCRIBE VIEW, DIRECTION, ETC. IF DISTRICT, GIVE BUILDING NAME & STREET

PHOTO NO

Rear (west) facade

INT: 2983-75