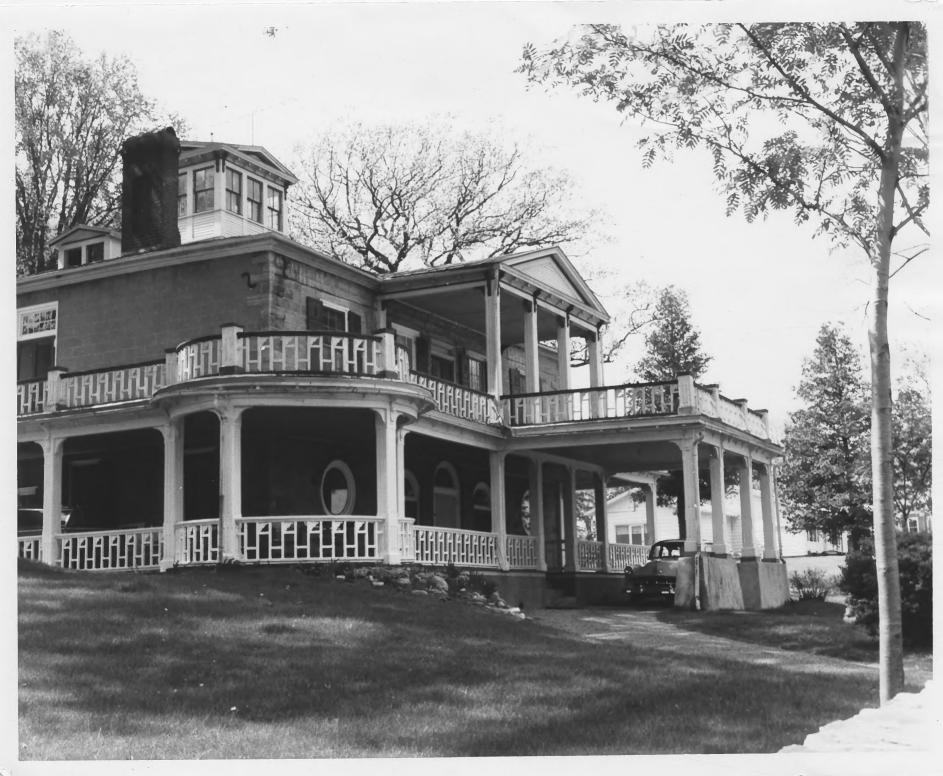

DESCRIBE VIEW, DIRECTION, ETC. IF DISTRICT, GIVE BUILDING NAME & STREET

PHOTO NO

South side and east (front) facade

Form No. 10-301a (Rev. 10-74)