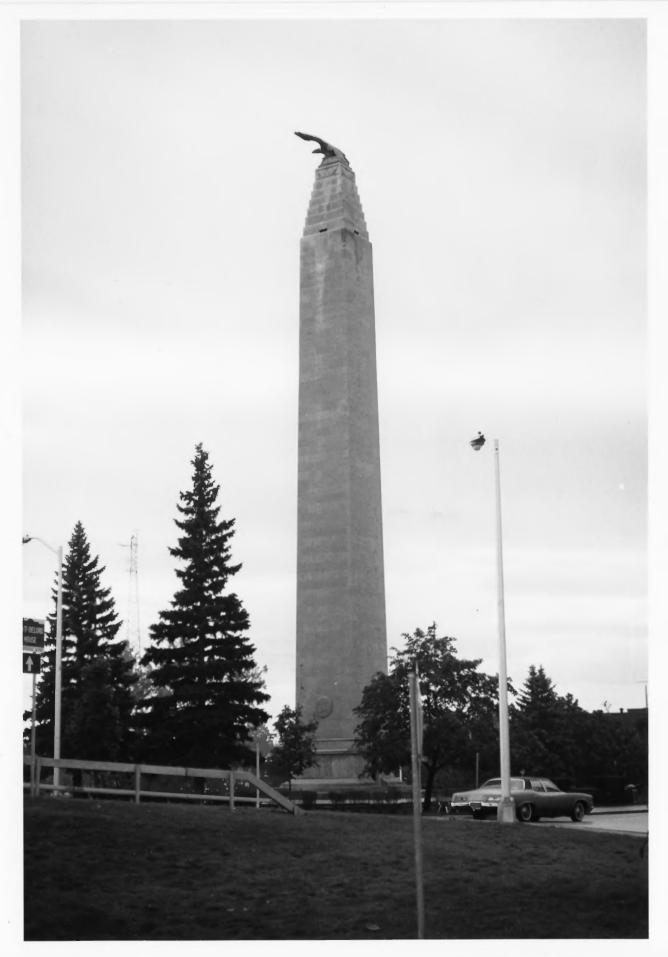

NPS.

Plattsburgh Bay National Historic Landmark Plattsburgh, Clinton Co., NY Credit: Charles H. Ashton, Heritage Studies, Inc., Oct. 1983. Negative at MARO. NPS. General view SE of Macdonough Memorial. Photo 4 of 7.

## SARATOGA

COMMODORE MACDONOUGH
THE DATTLE OF PLATTSBURGH
SEPTEMBER 11TH 1814

Plattsburgh Bay National Historic Landmark Plattsburgh, Clinton Co., NY Credit: Charles H. Ashton, Heritage Studies, Inc., Oct. 1983. Negative at MARO, NPS. Detail of base of Macdonough Memorial, with dedicatory plaque. Photo 5 of 7.