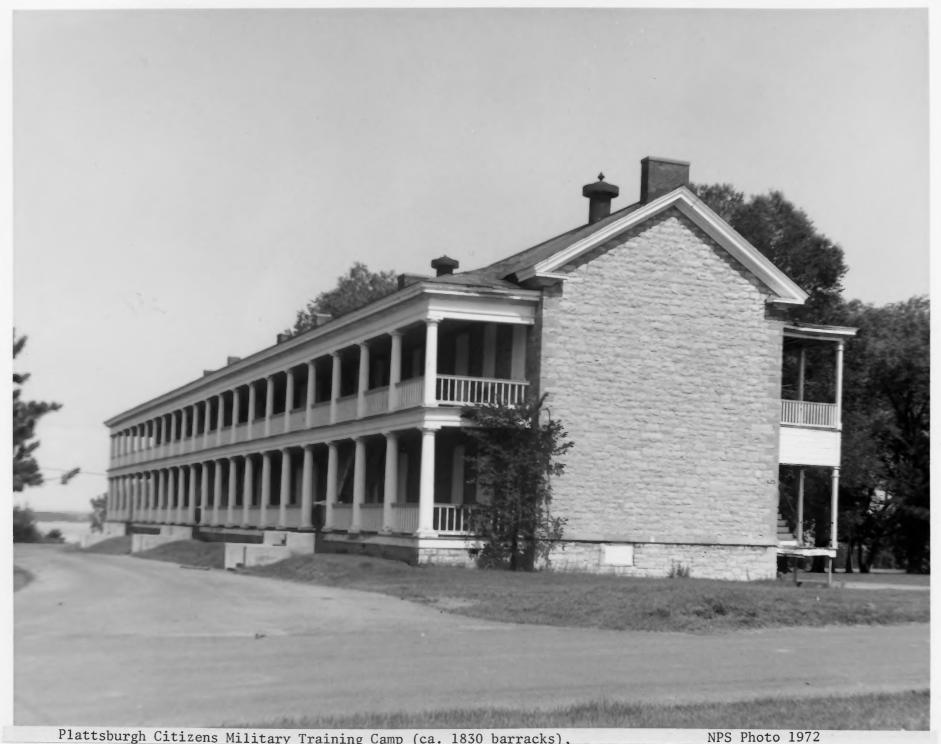

NPS Photo 1972

Plattsburgh Citizens Military Training Camp (ca. 1830 barracks), Plattsburgh Air Force Base, Plattsburgh, New York,

Plattsburgh Citizens Military Training Camp (bandstand), Plattsburgh Air Force Base, Plattsburgh, New York.