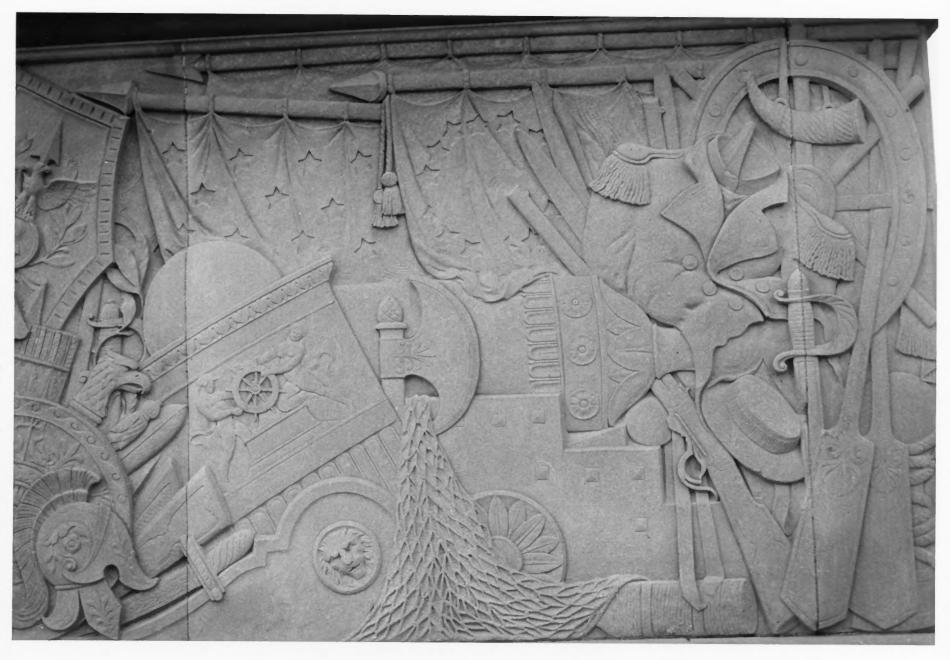

Plattsburgh Bay National Historic Landmark Plattsburgh, Clinton Co., NY Credit: Charles H. Ashton, Heritage Studies, Inc., Oct. 1983. Negative at MARO. NPS. Detail of bas-relief carving, Macdonough

Memorial. Photo 6 of 7.