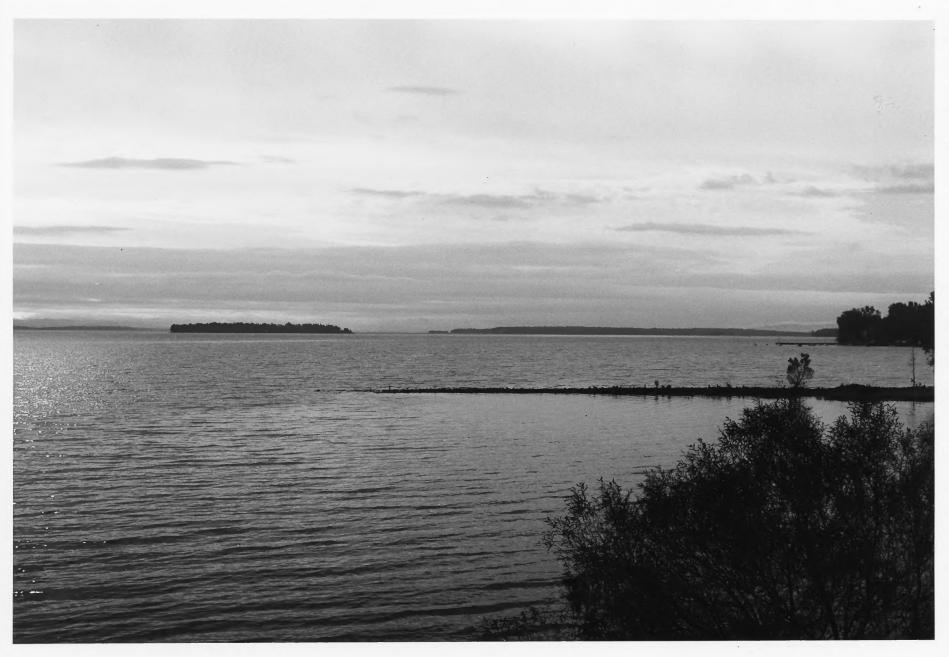

Plattsburgh Bay National Historic Landmark Plattsburgh, Clinton Co., NY Credit: Charles H. Ashton, Heritage Studies, Inc., Oct. 1983. Negative at MARO, NPS. View NE of bay from W shore; Cumberland

Head in background. Photo 2 of 7.