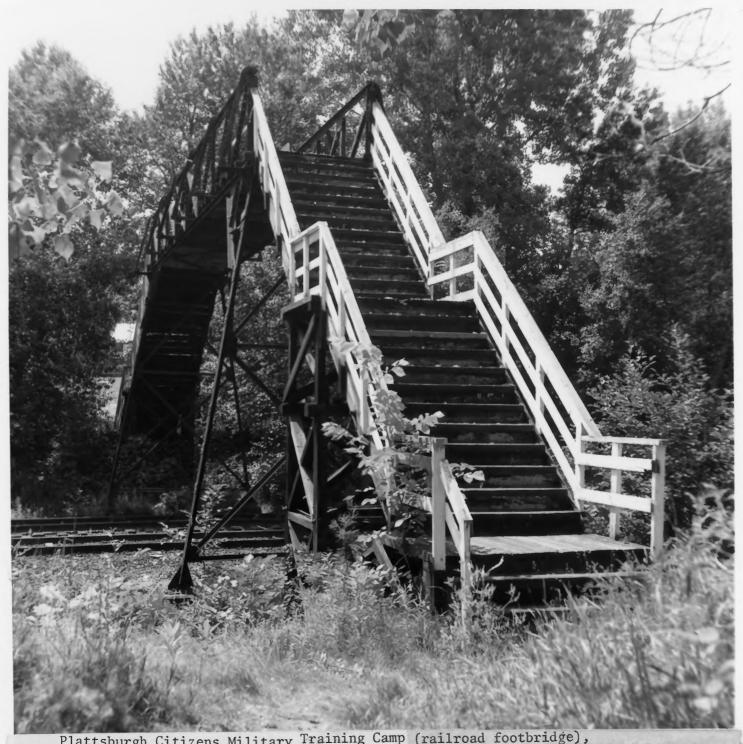

Plattsburgh Citizens Military Training Camp (railroad footbridge),
Plattsburgh Air Force Base, Plattsburgh, New York.

NPS Photo 1972

Plattsburgh Citizens Military Training Camp (railroad siding), Plattsburgh Air Force Base, Plattsburgh, New York.