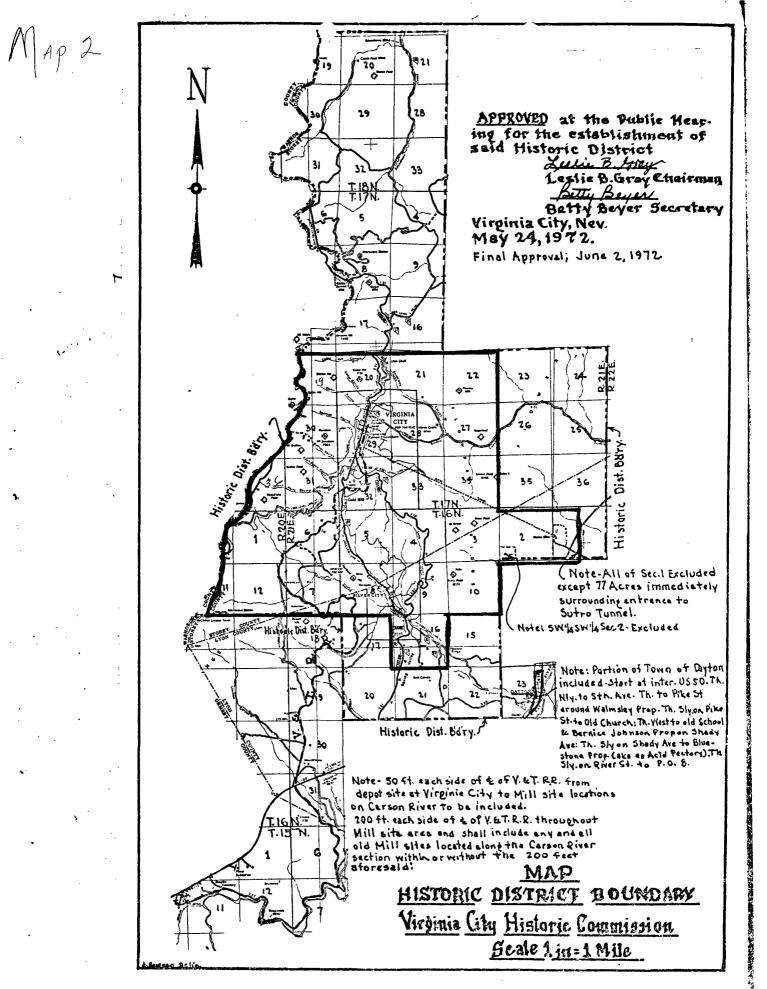

alt for

Virginia City Historic District CONTINUATION SHEET

ITEM NUMBER 7 PAGE 5

The tiny villages of Silver City, Gold Hill, and Dayton are also included in the boundary. They have a few buildings left like those in Virginia City. When the Comstock was in bonanza, buildings stretched from Virginia City to Silver City with hardly a break. Almost all are gone now, and the restless surge of men and mining equipment is stilled. All up and down the sides of the hills amidst the sparse brush cover are yellow piles of tailings as if some giant insect had passed that way chewing up the earth and spitting it out. The mines are closed and the sound of the tourist is heard in the land.

Part of the town of Dayton forms a non-contiguous segment of the Virginia City Historic District because of its close connection with the Comstock Lode.

Dayton is the oldest town in Nevada. In 1849 Spofford Hall set up a trading post there to provision Forty-niners. Most travelers stopped along the Carson River to recruit their animals after the terrible Forty Mile Desert, and many improved their time by prospecting, but although some gold was discovered, most of the men moved on to the California fields. Some men stayed to work placer deposits up Gold Canyon to the northwest, however, and a settlement grew up around the trading post. Because of the availability of a more or less constant water supply in the Carson River, a stamp mill was located there.