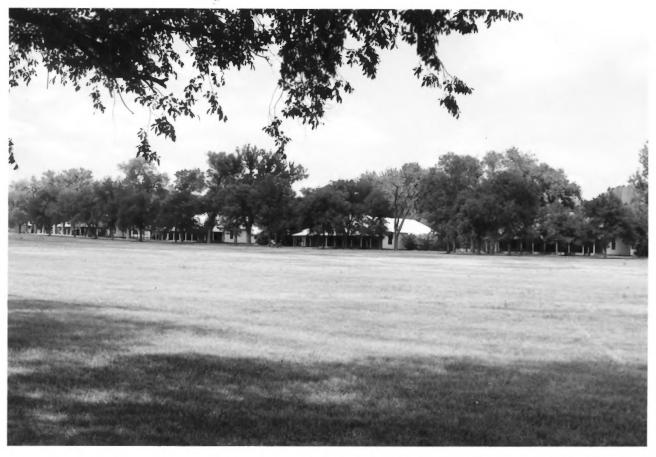

FT. ROBINSON & RED CLOUD AGENCY Crawford, Nebraska Photographer: Sally Pearce, 7/12/83

Negatives: at NPS, Rocky Mt. Region View: Bldg. #32, Post Headquarters

FT. ROBINSON & RED CLOUD AGENCY Crawford, Nebraska Photographer: Sally Pearce Negatives: at NPS, Rocky Mt. Region View: 1874 Officer's Row