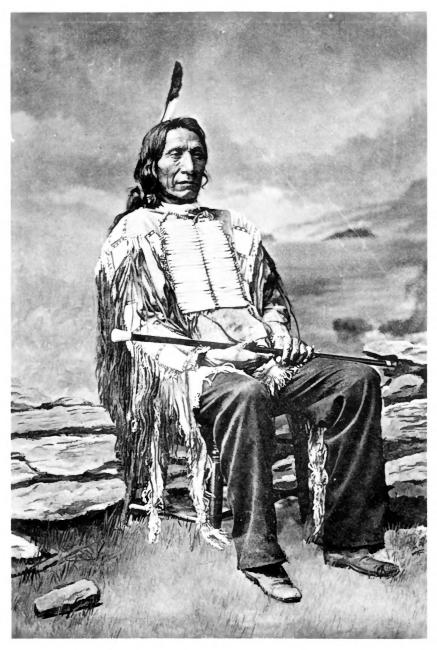

southwest

FT. ROBINSON & RED CLOUD AGENCY Crawford, Nebraska Photographer: Sally Pearce, 7/12/83 Negatives: at NPS, Rocky Mt. Region View: Bldgs. #138 Recon. Adjutant's Office: #140 Recon. Guard House

Red Cloud. From The Indians of North America; Life Pictures in Photo-Gravure, copyright 1895 by A. Witte-

man, New York. Collections of the Library of Congress.