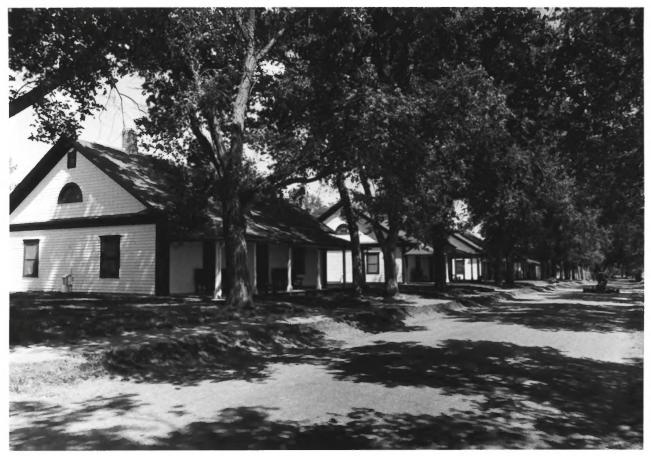

FT. ROBINSON & RED CLOUD AGENCY Crawford, Nebraska Photographer: Sally Pearce, 7/12/83

Negatives: at NPS, Rocky Mt. Region View: Bldg. #32, Post Headquarters

FT. ROBINSON & RED CLOUD AGENCY Crawford, Nebraska Photographer: Sally Pearce Negatives: at NPS, Rocky Mt. Region View: 1874 Officer's Row