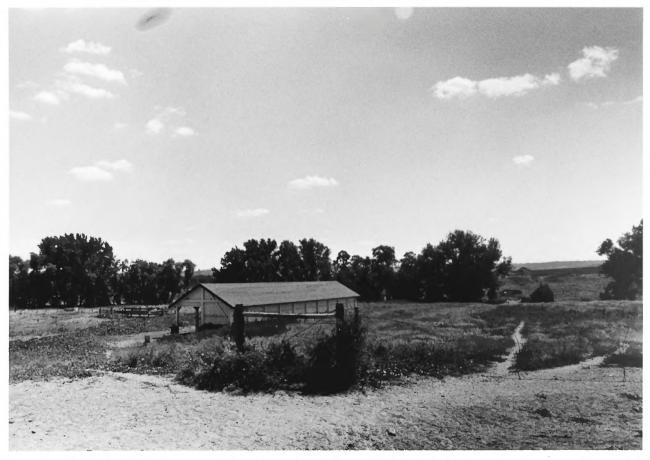

View: Bldg. #121, Stable Guard

Negatives: at NPS, Rocky Mt. Region View: hay barns, looking southwest

FT. ROBINSON & RED CLOUD AGENCY Crawford, Nebraska Photographer: Sally Pearce, 7/12/83 Negatives: at NPS, Rocky Mt. Region View: Bldgs. #106, 105 Cavalry

## FT. ROBINSON & RED CLOUD AGENCY Crawford, Nebraska

Photographer: Sally Pearce, 7/12/83 Negatives: at NPS, Rocky Mt. Region View: Swimming Pool (intrusion)

FT. ROBINSON & RED CLOUD AGENCY Crawford, Nebraska Photographer: Sally Pearce, 7/12/83 Negatives: at NPS, Rocky Mt. Region View: The Farm, hay barn, facing

southwest

FT. ROBINSON & RED CLOUD AGENCY Crawford, Nebraska Photographer: Sally Pearce, 7/12/83 Negatives: at NPS, Rocky Mt. Region View: Bldgs. #138 Recon. Adjutant's Office: #140 Recon. Guard House

Red Cloud. From The Indians of North America; Life Pictures in Photo-Gravure, copyright 1895 by A. Witte-