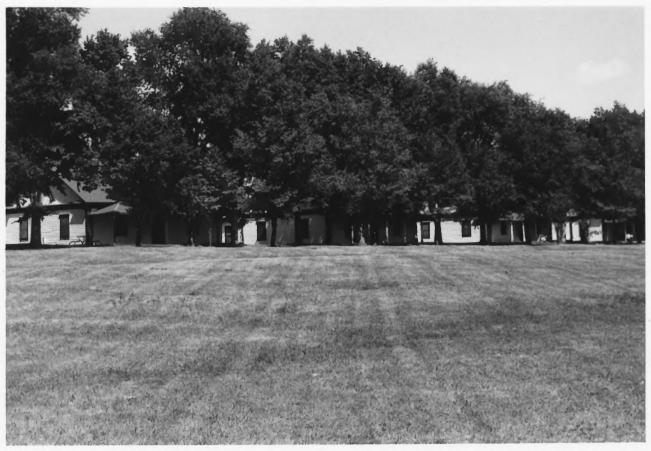

FT. ROBINSON & RED CLOUD AGENCY Crawford, Nebraska Photographer: Sally Pearce, 7/12/83

Negatives: at NPS, Rocky Mt. Region View: Bldg. #32, Post Headquarters

FT. ROBINSON & RED CLOUD AGENCY Crawford, Nebraska Photographer: Sally Pearce Negatives: at NPS, Rocky Mt. Region View: 1874 Officer's Row