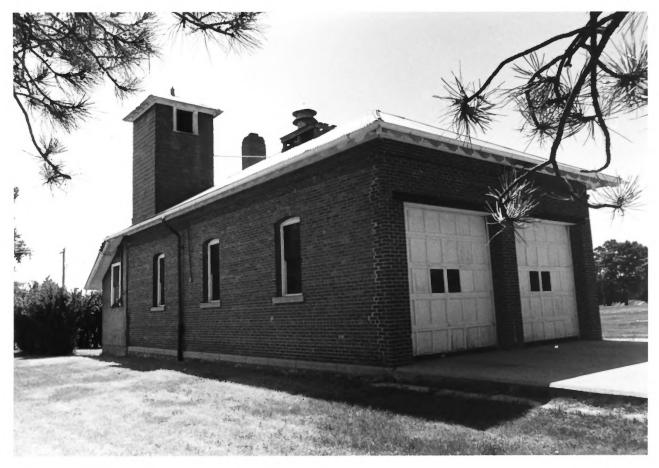

View: Bldg. #27, Firehouse

Negatives: at NPS, Rocky Mt. Region View: Bldg. #119, Stable Guard