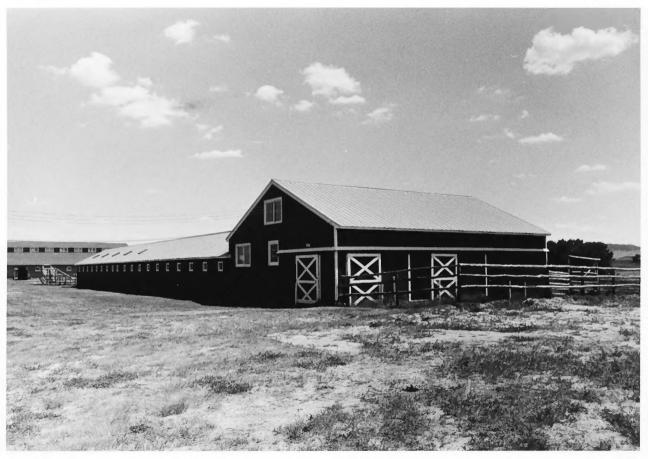

## FT. ROBINSON & RED CLOUD AGENCY Crawford, Nebraska Photographer: Sally Pearce, 7/12/83 Negatives: at NPS, Rocky Mt. Region View: Bldgs, #103,104 - 1908

Cavalry Stables

FT. ROBINSON & RED CLOUD AGENCY Crawford, Nebraska Photographer: Sally Pearce, 7/12/83 Negatives: at NPS, Rocky Mt. Region

Stables - 1908

Negatives: at NPS, Rocky Mt. Region View: Bldg. #123, Vet. Hosp. Annex

Negatives: At NPS, Rocky Mt. Region View: Bldg. #307, Sleeping Qtrs.

FT. ROBINSON & RED CLOUD AGENCY Crawford, Nebraska Photographer: Sally Pearce, 7/12/83 Negatives: at NPS, Rocky Mt. Region View: Bldgs. #114, 115, Blacksmith Shops