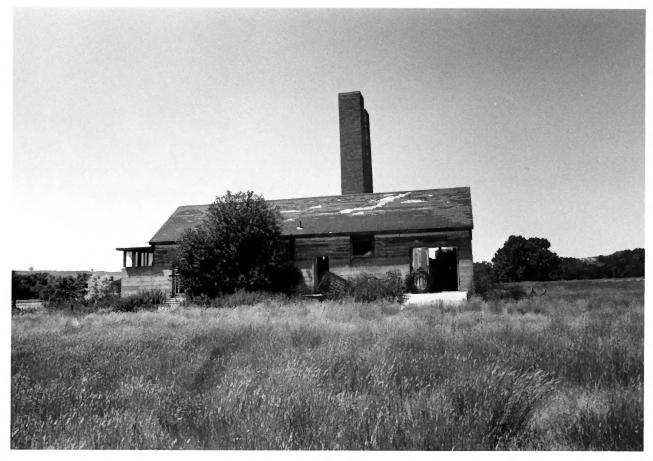

FT. ROBINSON & RED CLOUD AGENCY Crawford, Nebraska Photographer: Sally Pearce, 7/12/83 Negatives: At NPS, Rocky Mt. Region View: The Farm, Dairy Barn on right, slaughterhouse on left

View: Ft. Robinson Cemetery Site

facing southwest

FT. ROBINSON & RED CLOUD AGENCY Crawford, Nebraska Photographer: Sally Pearce, 7/12/83 Negatives: at NPS, Rocky Mt. Region View: The Farm, slaughterhouse

FT. ROBINSON & RED CLOUD AGENCY Crawford, Nebraska Photographer: Sally Pearce, 7/12/83 Negatives: at NPS, Rocky Mt. Region View: Building #49, Bandleader's Otrs.