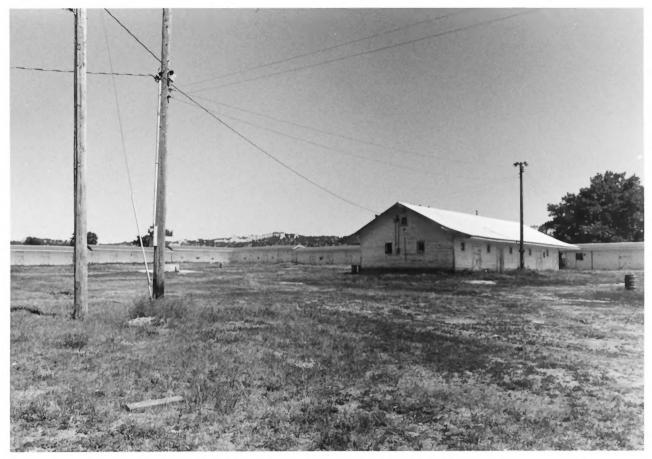

FT. ROBINSON & RED CLOUD AGENCY Crawford, Nebraska Photographer: Sally Pearce, 7/12/83 Negatives: At NPS, Rocky Mt. Region View: The Farm, Dairy Barn on right, slaughterhouse on left

View: Ft. Robinson Cemetery Site

facing southwest

FT. ROBINSON & RED CLOUD AGENCY Crawford, Nebraska Photographer: Sally Pearce, 7/12/83 Negatives: at NPS, Rocky Mt. Region View: The Farm, slaughterhouse

FT. ROBINSON & RED CLOUD AGENCY Crawford, Nebraska Photographer: Sally Pearce, 7/12/83 Negatives: at NPS, Rocky Mt. Region View: Building #49, Bandleader's Otrs.