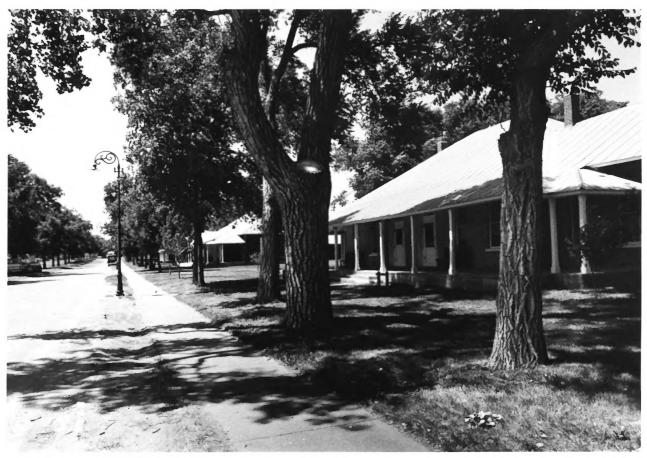

FT. ROBINSON & RED CLOUD AGENCY Crawford, Nebraska Photographer: Sally Pearce, 7/12/83

Negatives: at NPS, Rocky Mt. Region View: Bldg. #32, Post Headquarters

FT. ROBINSON & RED CLOUD AGENCY Crawford, Nebraska Photographer: Sally Pearce Negatives: at NPS, Rocky Mt. Region View: 1874 Officer's Row