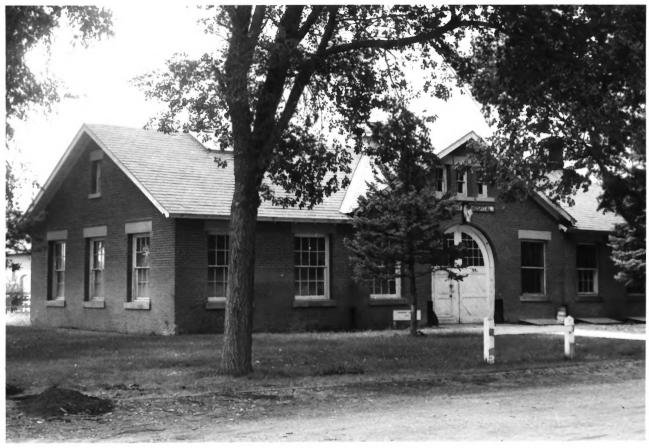

View: Bldg. #27, Firehouse

Negatives: at NPS, Rocky Mt. Region View: Bldg. #119, Stable Guard