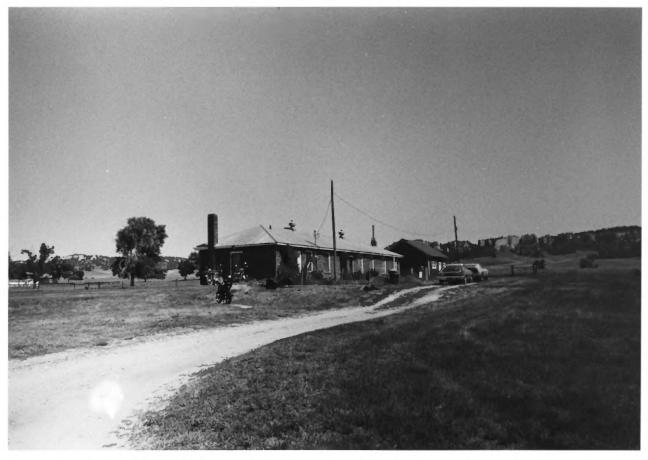

FT. ROBINSON & RED CLOUD AGENCY Crawford, Nebraska Photographer: Sally Pearce, 7/12/83 Negatives: At NPS, Rocky Mt. Region View: The Farm, Dairy Barn on right, slaughterhouse on left

View: Ft. Robinson Cemetery Site

facing southwest

FT. ROBINSON & RED CLOUD AGENCY Crawford, Nebraska Photographer: Sally Pearce, 7/12/83 Negatives: at NPS, Rocky Mt. Region View: The Farm, slaughterhouse

FT. ROBINSON & RED CLOUD AGENCY Crawford, Nebraska Photographer: Sally Pearce, 7/12/83 Negatives: at NPS, Rocky Mt. Region View: Building #49, Bandleader's Otrs.