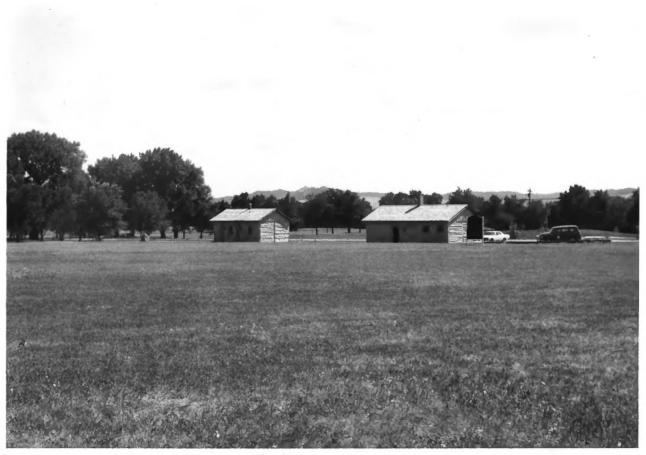

southwest

FT. ROBINSON & RED CLOUD AGENCY Crawford, Nebraska Photographer: Sally Pearce, 7/12/83 Negatives: at NPS, Rocky Mt. Region View: Bldgs. #138 Recon. Adjutant's Office: #140 Recon. Guard House

Red Cloud. From The Indians of North America; Life Pictures in Photo-Gravure, copyright 1895 by A. Witte-