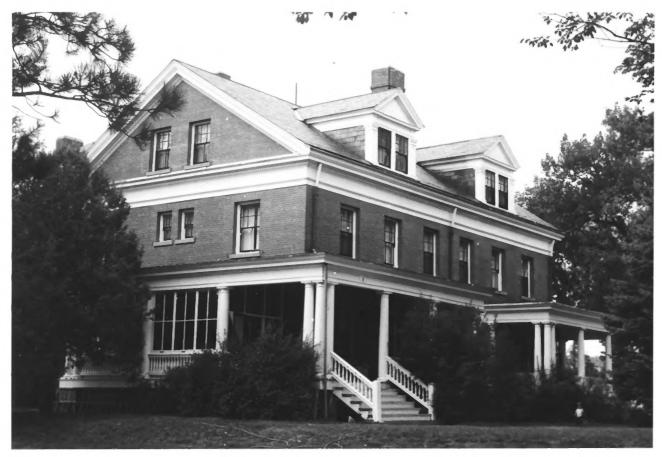

FT. ROBINSON & RED CLOUD AGENCY Crawford, Nebraska Photographer: Sally Pearce, 7/12/83 Negatives: at NPS, Rocky Mt. Region View; Bldg. #17, Commanding Officer's

Quarters (1909)

FT. ROBINSON & RED CLOUD AGENCY Crawford, Nebraska Photographer: Sally Pearce, 7/12/83