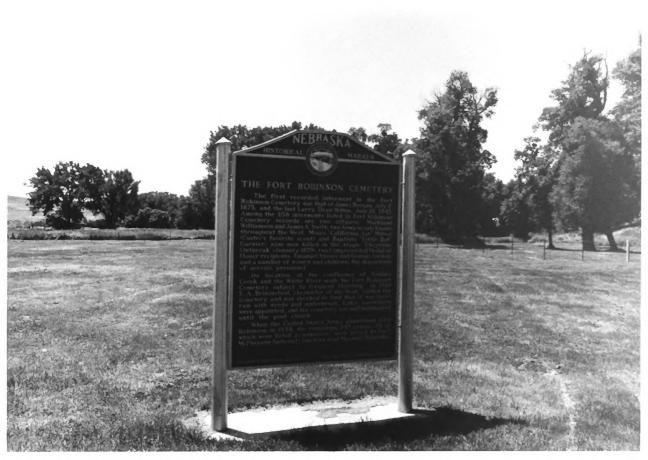

FT. ROBINSON & RED CLOUD AGENCY Crawford, Nebraska Photographer: Sally Pearce, 7/12/83 Negatives: At NPS, Rocky Mt. Region View: The Farm, Dairy Barn on right, slaughterhouse on left

View: Ft. Robinson Cemetery Site