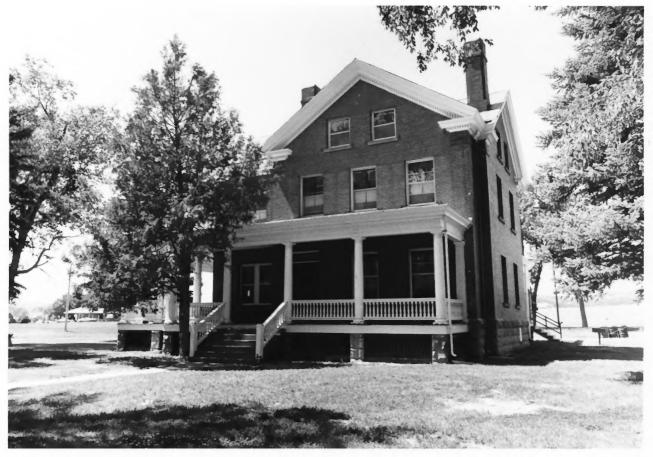

FT. ROBINSON & RED CLOUD AGENCY Crawford, Nebraska Photographer: Sally Pearce, 7/12/83 Negatives: at NPS, Rocky Mt. Region View; Bldg. #17, Commanding Officer's

Quarters (1909)

FT. ROBINSON & RED CLOUD AGENCY Crawford, Nebraska Photographer: Sally Pearce, 7/12/83