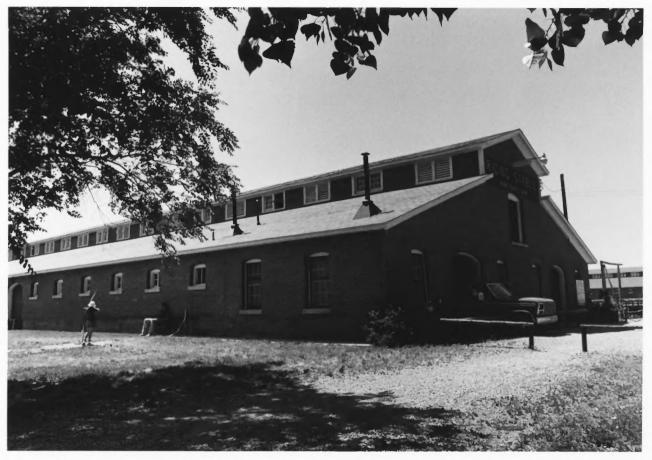

## FT. ROBINSON & RED CLOUD AGENCY Crawford, Nebraska Photographer: Sally Pearce, 7/12/83 Negatives: at NPS, Rocky Mt. Region View: Bldgs, #103,104 - 1908

Cavalry Stables

FT. ROBINSON & RED CLOUD AGENCY Crawford, Nebraska Photographer: Sally Pearce, 7/12/83 Negatives: at NPS, Rocky Mt. Region

Stables - 1908

Negatives: at NPS, Rocky Mt. Region View: Bldg. #123, Vet. Hosp. Annex

Negatives: At NPS, Rocky Mt. Region View: Bldg. #307, Sleeping Qtrs.

FT. ROBINSON & RED CLOUD AGENCY Crawford, Nebraska Photographer: Sally Pearce, 7/12/83 Negatives: at NPS, Rocky Mt. Region View: Bldgs. #114, 115, Blacksmith Shops