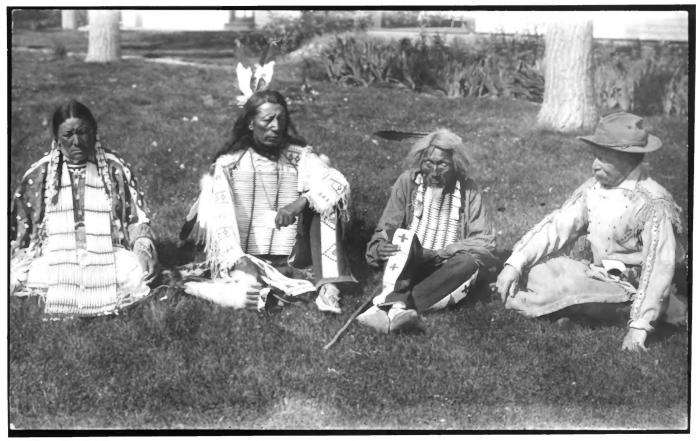

southwest

FT. ROBINSON & RED CLOUD AGENCY Crawford, Nebraska Photographer: Sally Pearce, 7/12/83 Negatives: at NPS, Rocky Mt. Region View: Bldgs. #138 Recon. Adjutant's Office: #140 Recon. Guard House

Red Cloud. From The Indians of North America; Life Pictures in Photo-Gravure, copyright 1895 by A. Witte-

man, New York. Collections of the Library of Congress.