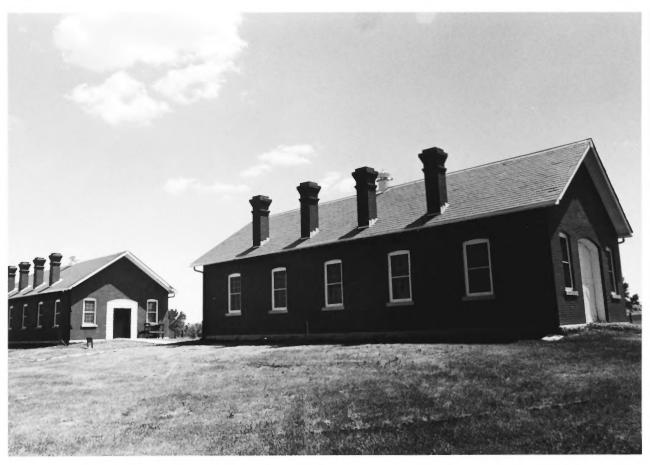

#### FT. ROBINSON & RED CLOUD AGENCY Crawford, Nebraska Photographer: Sally Pearce 7/12/83 Negatives: at NPS, Rocky Mt. Region View: Bldgs. #42-47, Officer's Otrs.

(1874)

FT. ROBINSON & RED CLOUD AGENCY Crawford, Nebraska Photographer: Sally Pearce, 7/12/83 Negatives: at NPS, Rocky Mt. Region View: Bldg. #124, Vet Hospital