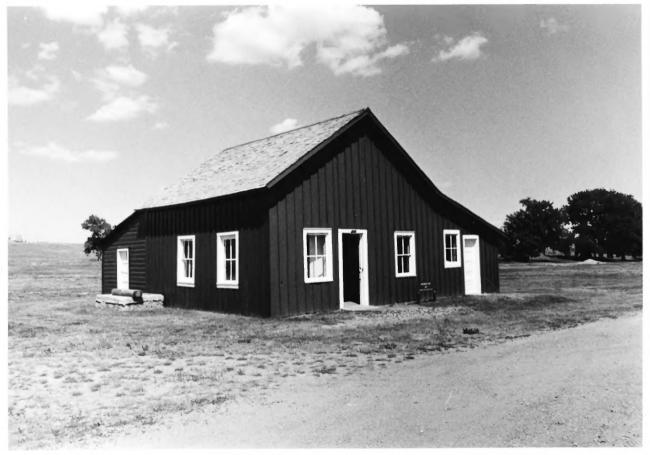

Crawford, Nebraska, Dawes County Stephen Lissandrello, 8/75 Historic Sites Survey, NPS Facing north to restored 1887 Officer's Quarters (Bldg. 96).

Crawford, Nebraska, Dawes County Stephen Lissandrello, 8/75 Historic Sites Survey, NPS Facing north to 1887 Officer's Quarters