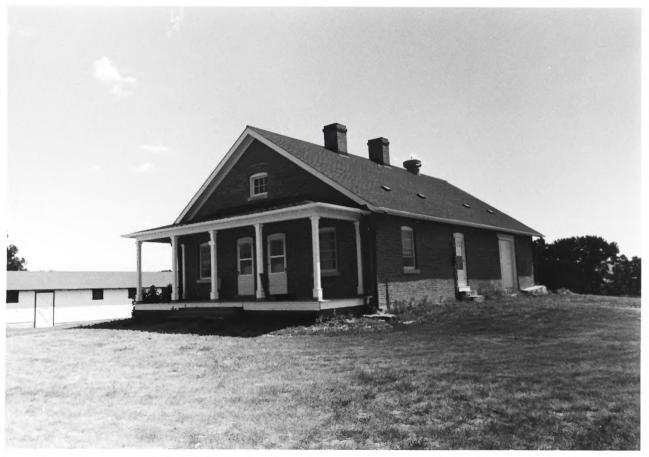

FT. ROBINSON & RED CLOUD AGENCY Crawford, Nebraska Photographer: Sally Pearce, 7/12/83 Negatives: at NPS, Rocky Mt. Region View; Bldg. #17, Commanding Officer's

Quarters (1909)

FT. ROBINSON & RED CLOUD AGENCY Crawford, Nebraska Photographer: Sally Pearce, 7/12/83