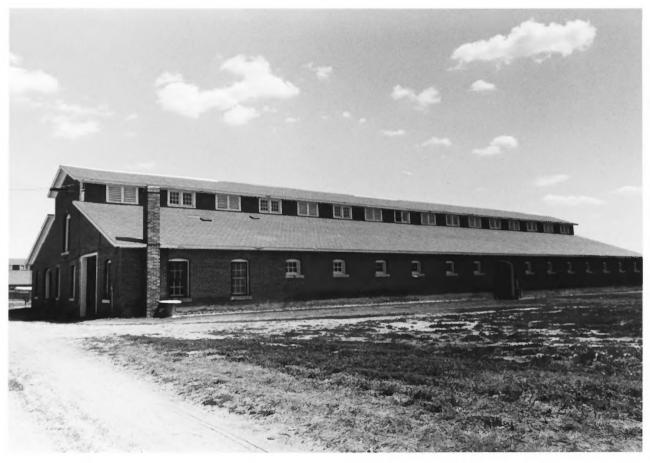

## FT. ROBINSON & RED CLOUD AGENCY Crawford, Nebraska Photographer: Sally Pearce, 7/12/83 Negatives: at NPS, Rocky Mt. Region View: Bldg. #109, 1891 Cavalry

Stable