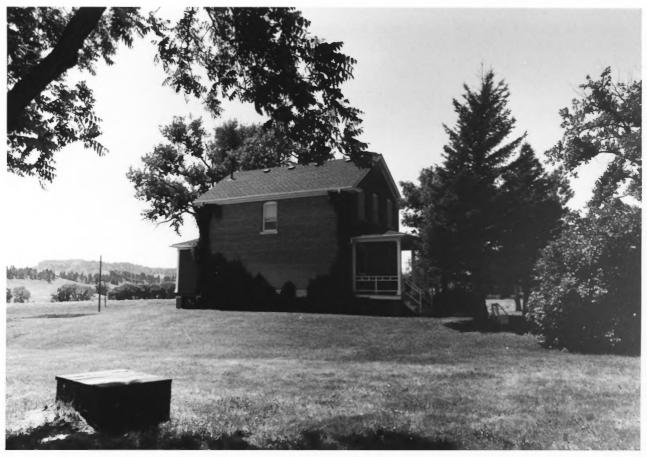

## FT. ROBINSON & RED CLOUD AGENCY Crawford, Nebraska Photographer: Sally Pearce, 7/12/83

Negatives: at NPS, Rocky Mt. Region View: Bldg. #15, Officer's Quarters

View: Bldg. #16, Officer's Quarters

View: Bldg. #19, Officer's Quarters