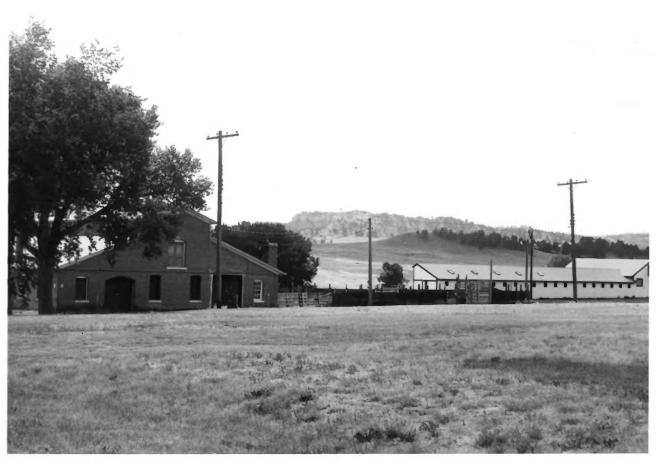

FT. ROBINSON & RED CLOUD AGENCY Crawford, Nebraska Photographer: Sally Pearce, 7/12/83 Negatives: At NPS, Rocky Mt. Region View: The Farm, Dairy Barn on right, slaughterhouse on left

View: Ft. Robinson Cemetery Site

facing southwest

FT. ROBINSON & RED CLOUD AGENCY Crawford, Nebraska Photographer: Sally Pearce, 7/12/83 Negatives: at NPS, Rocky Mt. Region View: The Farm, slaughterhouse

FT. ROBINSON & RED CLOUD AGENCY Crawford, Nebraska Photographer: Sally Pearce, 7/12/83 Negatives: at NPS, Rocky Mt. Region View: Building #49, Bandleader's Otrs.