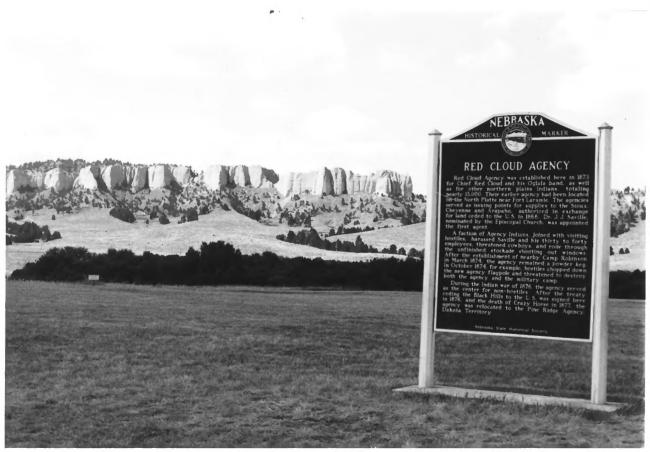

Crawford, Nebraska, Dawes County Stephen Lissandrello, 8/75 Historic Sites Survey, NPS Facing east to 1884 Wheelwright's Shop.

Crawford, Nebraska, Dawes County Stephen Lissandrello, 8/75 Historic Sites Survey, NPS Facing north to Red Cloud Agency site. Note marker in left center placing camp structure.

FT. ROBINSON & RED CLOUD AGENCY Crawford, Nebraska Photographer: Sally Pearce, 7/12/83 Negatives: at NPS, Rocky Mt. Region View: Red Cloud Agency, showing

markers, facing north

FT. ROBINSON & RED CLOUD AGENCY Crawford, Nebraska Photographer: Sally Pearce, 7/12/83 Negatives: at NPS, Rocky Mt. Region View: Red Cloud Agency, looking to