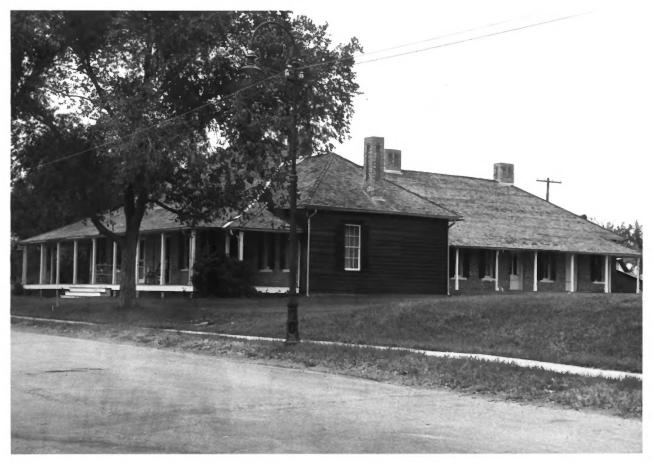

Crawford, Nebraska, Dawes County Stephen Lissandrello, 8/75 Historic Sites Survey, NPS Facing north to restored 1887 Officer's Quarters (Bldg. 96).

Crawford, Nebraska, Dawes County Stephen Lissandrello, 8/75 Historic Sites Survey, NPS Facing north to 1887 Officer's Quarters

(Bldgs 91-95).

Crawford, Nebraska, Dawes County Stephen Lissandrello, 8/75 Historic Sites Survey, NPS Facing north to 1909 Veterinary Hospital (Bldg. 80).

Crawford, Nebraska, Dawes County Stephen Lissandrello, 8/75 Historic Sites Survey, NPS Facing west to (left, Gldg. 71) 1908 Cavalry Stable and (right, Bldg. 64) 1891 Cavalry Stable.