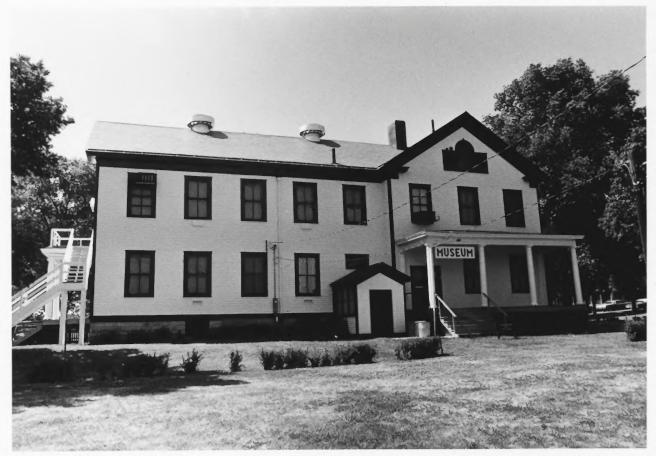

FT. ROBINSON & RED CLOUD AGENCY Crawford, Nebraska Photographer: Sally Pearce, 7/12/83

Negatives: at NPS, Rocky Mt. Region View: Bldg. #32, Post Headquarters

FT. ROBINSON & RED CLOUD AGENCY Crawford, Nebraska Photographer: Sally Pearce Negatives: at NPS, Rocky Mt. Region View: 1874 Officer's Row