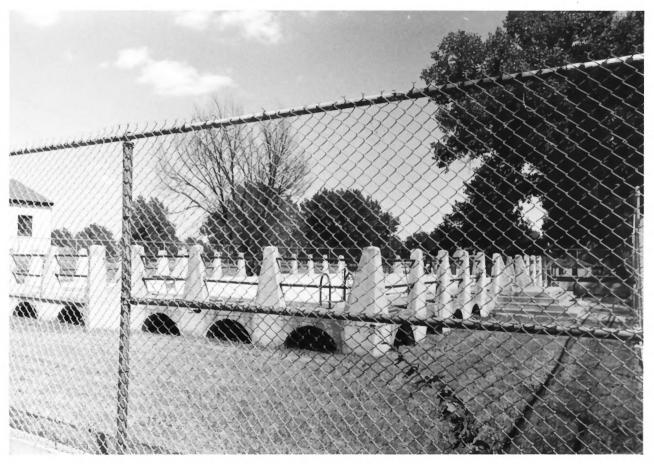

## FT. ROBINSON & RED CLOUD AGENCY Crawford, Nebraska

Photographer: Sally Pearce, 7/12/83 Negatives: at NPS, Rocky Mt. Region View: Swimming Pool (intrusion)

FT. ROBINSON & RED CLOUD AGENCY Crawford, Nebraska Photographer: Sally Pearce, 7/12/83 Negatives: at NPS, Rocky Mt. Region View: The Farm, hay barn, facing