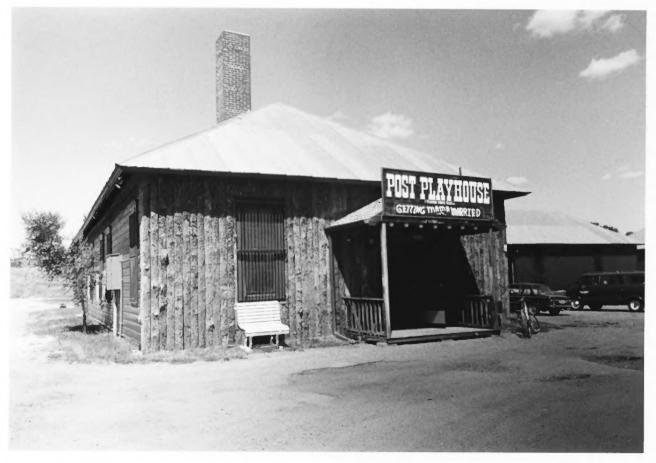

FT. ROBINSON & RED CLOUD AGENCY Crawford, Nebraska Photographer: Sally Pearce, 7/12/83 Negatives: at NPS, Rocky Mt. Region View: Bldg. #223, QM Stores

(Post Playhouse)

FT. ROBINSON & RED CLOUD AGENCY Crawford Nebraska Photographer: Sally Pearce, 7/12/83 Negatives: at NPS, Rocky Mt. Region