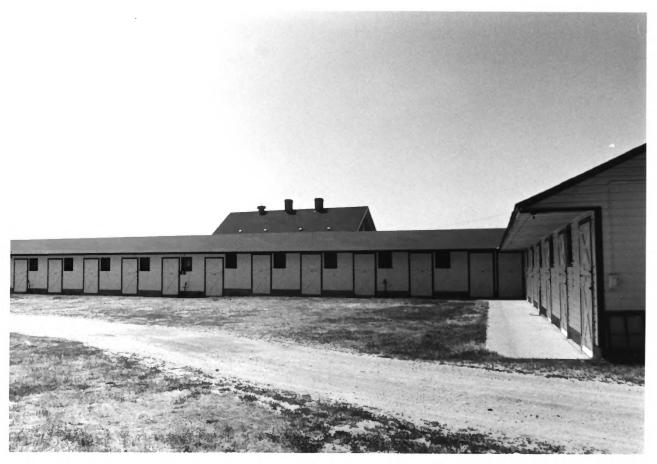

## FT. ROBINSON & RED CLOUD AGENCY Crawford, Nebraska Photographer: Sally Pearce, 7/12/83 Negatives: at NPS, Rocky Mt. Region View: Bldgs, #103,104 - 1908

Cavalry Stables

FT. ROBINSON & RED CLOUD AGENCY Crawford, Nebraska Photographer: Sally Pearce, 7/12/83 Negatives: at NPS, Rocky Mt. Region

Stables - 1908

Negatives: at NPS, Rocky Mt. Region View: Bldg. #123, Vet. Hosp. Annex

Negatives: At NPS, Rocky Mt. Region View: Bldg. #307, Sleeping Qtrs.

FT. ROBINSON & RED CLOUD AGENCY Crawford, Nebraska Photographer: Sally Pearce, 7/12/83 Negatives: at NPS, Rocky Mt. Region View: Bldgs. #114, 115, Blacksmith Shops