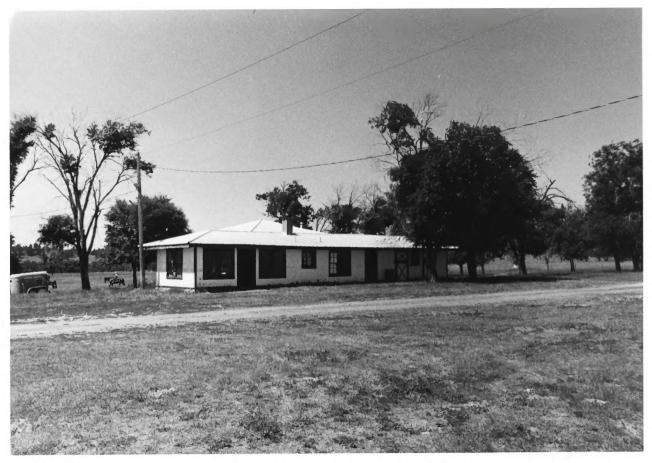

FT. ROBINSON & RED CLOUD AGENCY Crawford, Nebraska Photographer: Sally Pearce, 7/12/83 Negatives: at NPS, Rocky Mt. Region View: Bldg. #225 - Concession intrusion

FT. ROBINSON & RED CLOUD AGENCY Crawford, Nebraska Photographer: Sally Pearce Negatives: at NPS, Rocky Mt. Region View: 1886 Percy Homestead - noncontributing to district