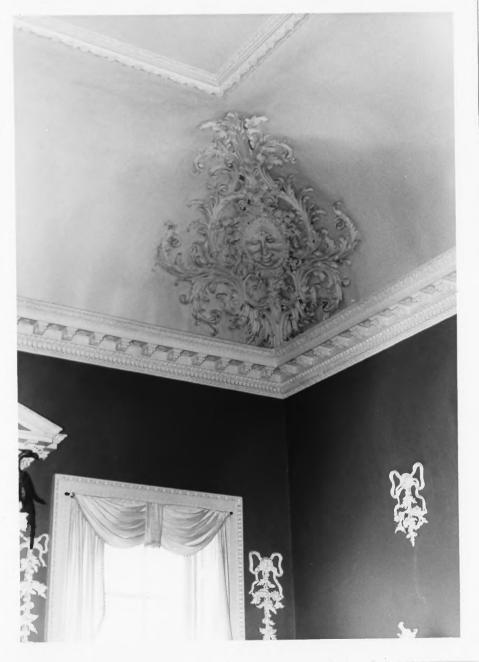

| COMMON:                                                       | Whitehall                      |                                  |               |  |
|---------------------------------------------------------------|--------------------------------|----------------------------------|---------------|--|
| AND/OR HISTO                                                  | RIC: Whitehall                 |                                  |               |  |
| . LOCATION                                                    |                                |                                  |               |  |
| STREET AND                                                    |                                |                                  | TThis boll De |  |
|                                                               | About 7 miles or               | utside Annapolis off Route 50 on | wnitenair K   |  |
| CITY OR TOWN                                                  |                                |                                  |               |  |
|                                                               | Vicinity of Ann                | apolis                           |               |  |
| STATE:                                                        |                                | CODE COUNTY:                     | C             |  |
|                                                               | Maryland                       | 24 Anne Arundel                  | 00            |  |
| . PHOTO REFE                                                  | RENCE                          |                                  |               |  |
| PHOTO CREDI                                                   | т: Patricia Heintz             | elman                            |               |  |
| DATE OF PHO                                                   | то: July, 1974                 |                                  |               |  |
| NEGATIVE FIL                                                  | NEGATIVE FILED AT:             |                                  |               |  |
|                                                               | Historic Sites                 | Survey, NPS                      |               |  |
| LIDENTIFICAT                                                  | ION                            |                                  |               |  |
| DESCRIBE V                                                    | DESCRIBE VIEW, DIRECTION, ETC. |                                  |               |  |
| View of decoration on cove ceiling of great salon at Whitehal |                                |                                  |               |  |
|                                                               |                                |                                  |               |  |