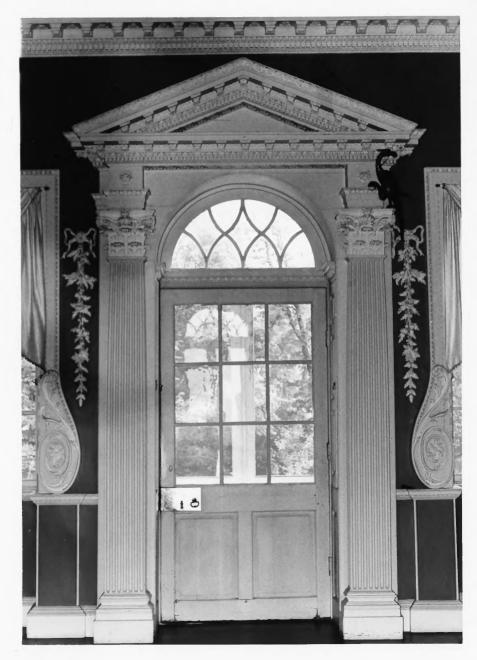

| . NAME                             |                       |       |                              |         |  |
|------------------------------------|-----------------------|-------|------------------------------|---------|--|
| COMMON:                            | Whitehall             |       |                              |         |  |
| AND/OR HISTORIC:                   | Whitehall             |       |                              |         |  |
| . LOCATION                         |                       |       |                              |         |  |
| STREET AND NUMBE                   |                       |       |                              |         |  |
|                                    | About 7 miles outside | Annap | olis off Route 50 on Whiteha | 11 Road |  |
| CITY OR TOWN:                      |                       | 14    | 4                            |         |  |
|                                    | Vicinity of Annapolis | 4     |                              |         |  |
| STATE:                             |                       | CODE  | COUNTY:                      | CODE    |  |
|                                    | Maryland              | 24    | Anne Arundel                 | 003     |  |
| PHOTO REFERENC                     | E                     |       |                              |         |  |
| PHOTO CREDIT:                      | Patricia Heintzelman  |       |                              |         |  |
| DATE OF PHOTO:                     | July, 1974            |       |                              |         |  |
| NEGATIVE FILED A                   | т:                    |       |                              |         |  |
|                                    | Historic Sites Survey | , NPS |                              |         |  |
| DENTIFICATION                      |                       |       |                              |         |  |
| DESCRIBE VIEW,                     | DIRECTION, ETC.       |       |                              |         |  |
| View of interior door, north front |                       |       |                              |         |  |
|                                    |                       |       |                              |         |  |
|                                    |                       |       |                              |         |  |
|                                    |                       |       |                              |         |  |
|                                    |                       |       |                              |         |  |