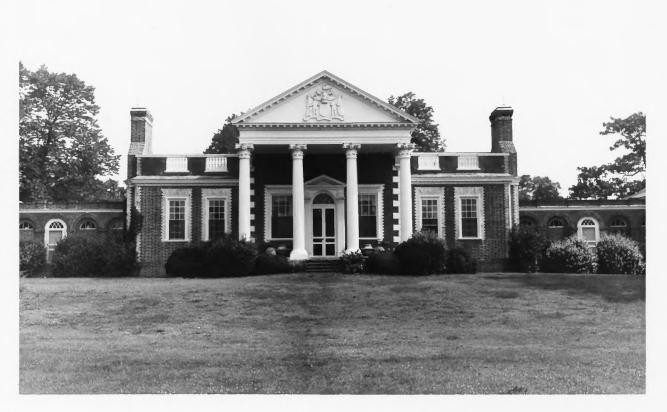

| 1, | NAME .                                             |                         |                                     |      |  |
|----|----------------------------------------------------|-------------------------|-------------------------------------|------|--|
| -  | соммои:                                            | Whitehall               |                                     |      |  |
|    | AND/OR HISTORIC:                                   | Whitehall               |                                     |      |  |
| 2. | LOCATION                                           |                         |                                     |      |  |
|    | STREET AND NUMB                                    | ER:                     |                                     |      |  |
|    |                                                    | About 7 miles outside A | Annapolis off Route 50 on Whitehall | Road |  |
|    | CITY OR TOWN:                                      | Vicinity of Annapolis   |                                     |      |  |
|    | STATE:                                             | Maryland                | CODE COUNTY:  24 Anne Arundel       | 003  |  |
| 3. | PHOTO REFERENC                                     | CE CONTRACTOR           |                                     |      |  |
|    | PHOTO CREDIT:                                      | Patricia Heintzelman    |                                     |      |  |
|    | DATE OF PHOTO:                                     | July, 1974              |                                     |      |  |
|    | NEGATIVE FILED                                     | XT:                     |                                     |      |  |
|    |                                                    | Historic Sites Survey,  | NPS                                 |      |  |
| 4. | IDENTIFICATION                                     |                         |                                     |      |  |
|    | DESCRIBE VIEW, DIRECTION, ETC.                     |                         |                                     |      |  |
|    | View of great portico of river facade at Whitehall |                         |                                     |      |  |
|    |                                                    |                         |                                     |      |  |
|    |                                                    |                         |                                     |      |  |