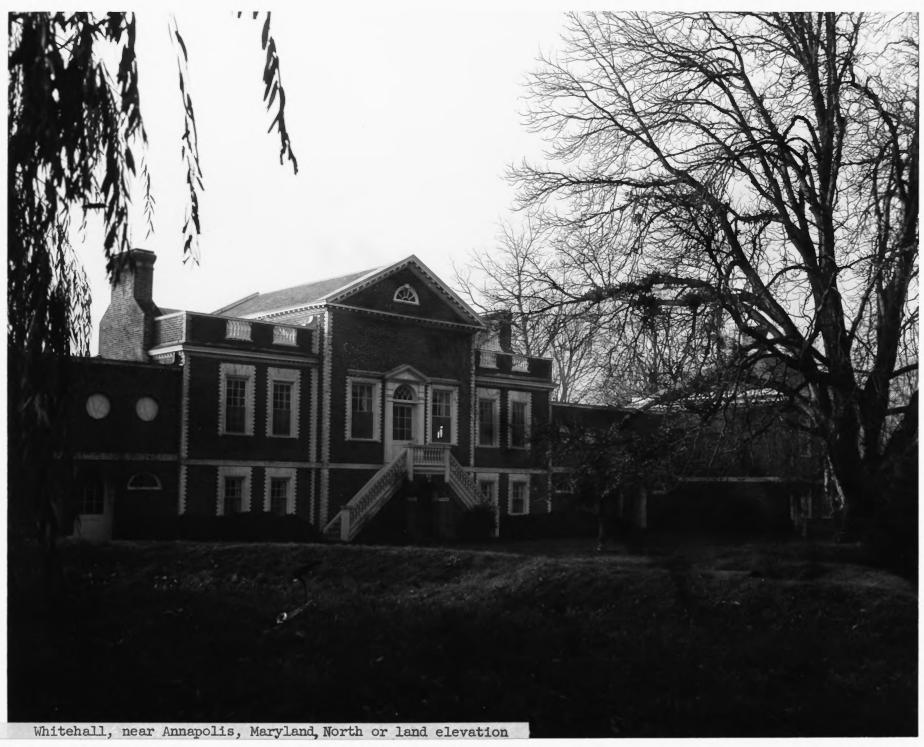

| 1.     | NAME                               |                        |                                     |      |
|--------|------------------------------------|------------------------|-------------------------------------|------|
|        | COMMON:                            | Whiteh <b>all</b>      |                                     |      |
|        | AND/OR HISTORIC:                   | Whitehall              |                                     |      |
| 2.     | LOCATION                           |                        |                                     |      |
|        | STREET AND NUMBI                   | ER:                    |                                     |      |
|        |                                    | About 7 miles outside  | Annapolis off Route 50 on Whitehall | Road |
|        | CITY OR TOWN:                      |                        |                                     |      |
|        |                                    | Vicinity of Annapolis  |                                     |      |
|        | STATE:                             |                        | CODE COUNTY:                        | CODE |
|        |                                    | Maryland               | 24 Anne Arundel                     | 003  |
| 3.     | PHOTO REFERENC                     | E                      |                                     |      |
|        | рното скерит: Patricia Heintzelman |                        |                                     |      |
|        | DATE OF PHOTO:                     | July, 1974             |                                     |      |
|        | NEGATIVE FILED A                   | NEGATIVE FILED AT:     |                                     |      |
| 100000 |                                    | Historic Sites Survey, | NPS                                 |      |
| 4      | IDENTIFICATION                     |                        |                                     |      |
|        | DESCRIBE VIEW, DIRECTION, ETC.     |                        |                                     |      |
|        |                                    | View of North or land  | facade showing landscaping features |      |
|        |                                    |                        |                                     |      |
|        |                                    |                        |                                     |      |
|        |                                    |                        |                                     |      |
|        |                                    |                        |                                     |      |