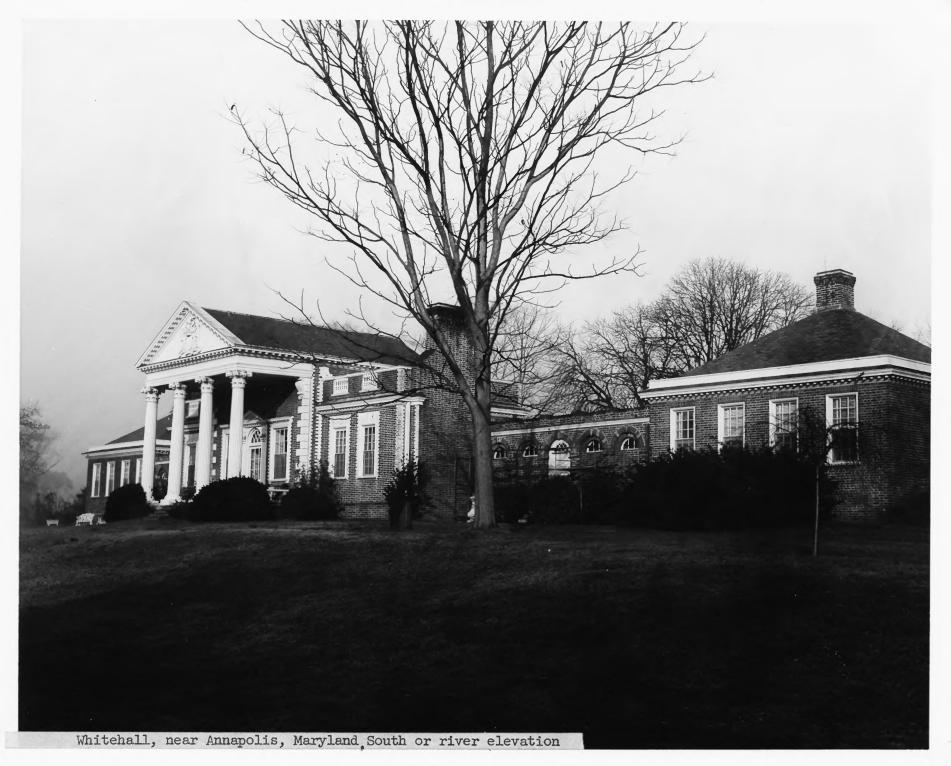

| 1, | NAME .                                             |                         |                                     |      |  |
|----|----------------------------------------------------|-------------------------|-------------------------------------|------|--|
| -  | соммои:                                            | Whitehall               |                                     |      |  |
|    | AND/OR HISTORIC:                                   | Whitehall               |                                     |      |  |
| 2. | LOCATION                                           |                         |                                     |      |  |
|    | STREET AND NUMB                                    | ER:                     |                                     |      |  |
|    |                                                    | About 7 miles outside A | Annapolis off Route 50 on Whitehall | Road |  |
|    | CITY OR TOWN:                                      | Vicinity of Annapolis   |                                     |      |  |
|    | STATE:                                             | Maryland                | CODE COUNTY:  24 Anne Arundel       | 003  |  |
| 3. | PHOTO REFERENC                                     | CE CONTRACTOR           |                                     |      |  |
|    | PHOTO CREDIT:                                      | Patricia Heintzelman    |                                     |      |  |
|    | DATE OF PHOTO:                                     | July, 1974              |                                     |      |  |
|    | NEGATIVE FILED                                     | XT:                     |                                     |      |  |
|    |                                                    | Historic Sites Survey,  | NPS                                 |      |  |
| 4. | IDENTIFICATION                                     |                         |                                     |      |  |
|    | DESCRIBE VIEW, DIRECTION, ETC.                     |                         |                                     |      |  |
|    | View of great portico of river facade at Whitehall |                         |                                     |      |  |
|    |                                                    |                         |                                     |      |  |
|    |                                                    |                         |                                     |      |  |