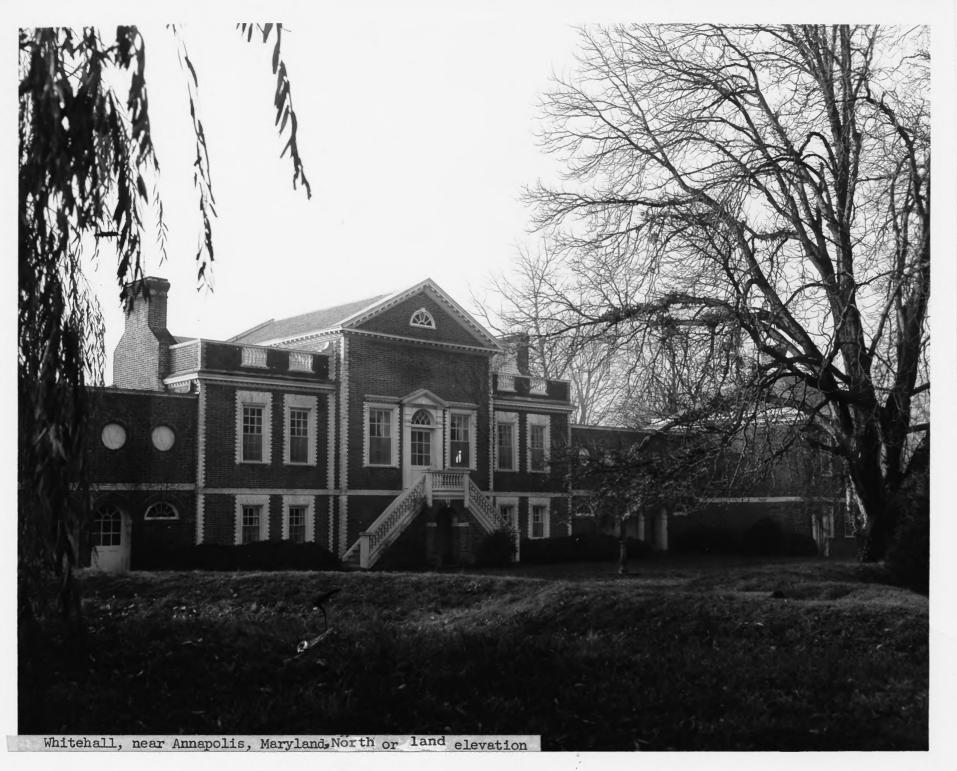

| 1.     | NAME                               |                        |                                     |      |
|--------|------------------------------------|------------------------|-------------------------------------|------|
|        | COMMON:                            | Whiteh <b>all</b>      |                                     |      |
|        | AND/OR HISTORIC:                   | Whitehall              |                                     |      |
| 2.     | LOCATION                           |                        |                                     |      |
|        | STREET AND NUMBI                   | ER:                    |                                     |      |
|        |                                    | About 7 miles outside  | Annapolis off Route 50 on Whitehall | Road |
|        | CITY OR TOWN:                      |                        |                                     |      |
|        |                                    | Vicinity of Annapolis  |                                     |      |
|        | STATE:                             |                        | CODE COUNTY:                        | CODE |
|        |                                    | Maryland               | 24 Anne Arundel                     | 003  |
| 3.     | PHOTO REFERENC                     | E                      |                                     |      |
|        | рното скерит: Patricia Heintzelman |                        |                                     |      |
|        | DATE OF PHOTO:                     | July, 1974             |                                     |      |
|        | NEGATIVE FILED A                   | NEGATIVE FILED AT:     |                                     |      |
| 100000 |                                    | Historic Sites Survey, | NPS                                 |      |
| 4      | IDENTIFICATION                     |                        |                                     |      |
|        | DESCRIBE VIEW, DIRECTION, ETC.     |                        |                                     |      |
|        |                                    | View of North or land  | facade showing landscaping features |      |
|        |                                    |                        |                                     |      |
|        |                                    |                        |                                     |      |
|        |                                    |                        |                                     |      |
|        |                                    |                        |                                     |      |