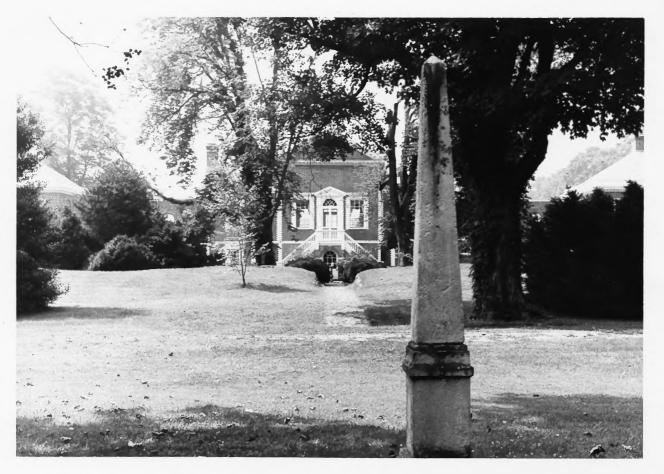

| 1.     | NAME                               |                        |                                     |      |
|--------|------------------------------------|------------------------|-------------------------------------|------|
|        | COMMON:                            | Whiteh <b>all</b>      |                                     |      |
|        | AND/OR HISTORIC:                   | Whitehall              |                                     |      |
| 2.     | LOCATION                           |                        |                                     |      |
|        | STREET AND NUMBI                   | ER:                    |                                     |      |
|        |                                    | About 7 miles outside  | Annapolis off Route 50 on Whitehall | Road |
|        | CITY OR TOWN:                      |                        |                                     |      |
|        |                                    | Vicinity of Annapolis  |                                     |      |
|        | STATE:                             |                        | CODE COUNTY:                        | CODE |
|        |                                    | Maryland               | 24 Anne Arundel                     | 003  |
| 3.     | PHOTO REFERENC                     | E                      |                                     |      |
|        | рното скерит: Patricia Heintzelman |                        |                                     |      |
|        | DATE OF PHOTO:                     | July, 1974             |                                     |      |
|        | NEGATIVE FILED A                   | NEGATIVE FILED AT:     |                                     |      |
| 100000 |                                    | Historic Sites Survey, | NPS                                 |      |
| 4      | IDENTIFICATION                     |                        |                                     |      |
|        | DESCRIBE VIEW, DIRECTION, ETC.     |                        |                                     |      |
|        |                                    | View of North or land  | facade showing landscaping features |      |
|        |                                    |                        |                                     |      |
|        |                                    |                        |                                     |      |
|        |                                    |                        |                                     |      |
|        |                                    |                        |                                     |      |