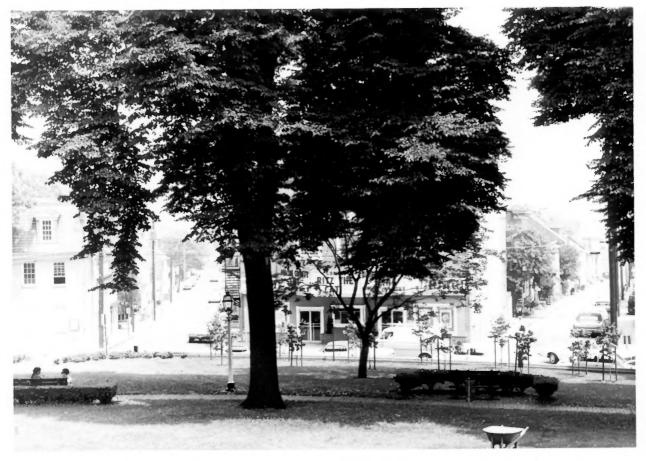

| (Type all entries - attach to or enclose with photograph) |                                     | h photograph)    | ENTRY NUMBER | DATE |
|-----------------------------------------------------------|-------------------------------------|------------------|--------------|------|
| (1 ype all                                                | entries - attach to or enclose with | ii pilotograpii) |              |      |
| I. NAME                                                   |                                     |                  |              |      |
| соммон:                                                   | Annapolis                           |                  |              |      |
| AND/OR HISTORIC:                                          | Colonial Annapolis Hist             | coric District   |              |      |
| 2. LOCATION                                               | •                                   |                  |              |      |
| STREET AND NUMB                                           | ER:                                 |                  |              |      |
|                                                           |                                     |                  |              |      |
| CITY OR TOWN:                                             |                                     |                  |              |      |
|                                                           | Annapolis                           |                  |              |      |
| STATE:                                                    |                                     | ODE COUNTY:      |              | CODE |
|                                                           | Maryland                            | 24 Anne          | Arundel      | 003  |
| 3. PHOTO REFERENC                                         |                                     |                  |              |      |
| PHOTO CREDIT:                                             | Patricia Heintzelman                |                  |              |      |
| DATE OF PHOTO:                                            | July 1974                           |                  |              |      |
| NEGATIVE FILED A                                          |                                     |                  |              |      |
|                                                           | Historic Sites Survey, N            | National Park    | Service      |      |
| 4 IDENTIFICATION                                          |                                     |                  |              |      |
| DESCRIBE VIEW,                                            | DIRECTION, ETC.                     | ·                |              |      |
|                                                           |                                     |                  | a            |      |
|                                                           | View down Francis Street            | t from State (   | Circle.      |      |