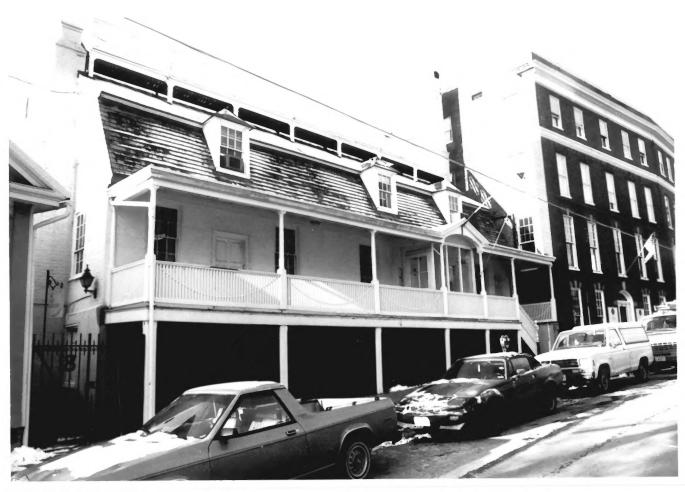

, Maryland 21401 |                           |  |                                              |        |
|                                                                                                                                                                      |                           |  | 4. IDENTIFICATION                            |        |
|                                                                                                                                                                      |                           |  | DESCRIBE VIEW, DIRECTION, ETC.  West (front) | facade |



#### AA\_

Annapolis, Anne Arundel County Russell Wright July, 1982 Maryland Historical Trust,

Annapolis, Maryland
Elevation/camera facing

Jonas Graffe Linuse
124 Chaptes St





## Annapolis Anna Arundal Count

Annapolis, Anne Arundel County Russell Wright July, 1982 Maryland Historical Trust,

Maryland Historical Trust,
Annapolis, Maryland
\_\_\_Elevation/camera facing\_\_\_\_\_



Annapolis, Anne Arundel County Russell Wright July, 1983 Maryland Historical Trust, Annapolis, Maryland Elevation/camera facing Annspa's House FLEER STREET (45)



SANDS YOUSE Annapolis, Anne Arundel Cour Russell Wright July, 1982 Maryland Historical Trust,

Annapolis, Maryland

NW Elevation/camera facing NE



preynores para Church Circle AA Annapolis, Anne Arundel County July, 1982 Russell Wright Maryland Historical Trust,

Elevation/camera facing

Annapolis, Maryland



#### Annapolis, Anne Arundel County Russell Wright July, 1982 Maryland Historical Trust, Annapolis, Maryland

El