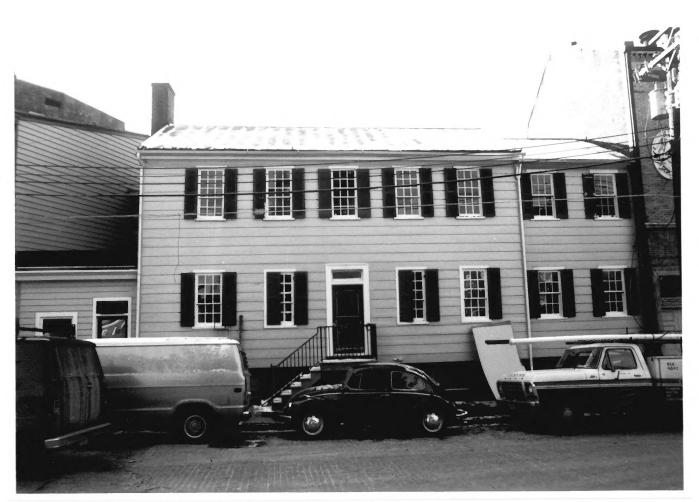

The Hilton Hotel, looking west from the Wharf.

Please Credit
United States Department of the Interior
National Park Service photograph by
M. Woodbridge Williams
Date: March, 1968
Negative #66-ANNA-768-W - Frame 3