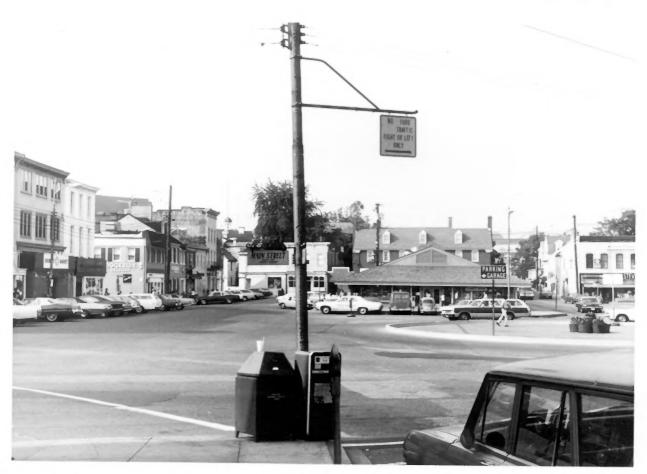

(Type all entries - attach to or enclose with photograph)

PROPERTY PHOTOGRAPH FORM

| 1. NAME           |                           |           |                          |      |
|-------------------|---------------------------|-----------|--------------------------|------|
| COMMON:           | Colonial Annapolis His    | toric     | District                 |      |
| AND/OR HISTORIC   |                           | toric     | District                 |      |
| 2. LOCATION       |                           |           |                          |      |
| STREET AND NUM    | BER:                      |           |                          |      |
|                   |                           |           |                          |      |
| CITY OR TOWN:     | Annapolis                 | Annapolis |                          |      |
| STATE:            |                           | CODE      | COUNTY:                  | CODE |
|                   | Maryland                  | 24        | Anne Arundel             | 003  |
| B. PHOTO REFEREN  | ICE                       |           |                          |      |
| PHOTO CREDIT:     | M. Woodbridge Williams    | ;         |                          |      |
| DATE OF PHOTO:    | 1968, verified July 19    | 74        |                          |      |
| NEGATIVE FILED    | AT: National Park Service | e, Was    | nington Negative Office. |      |
| 4. IDENTIFICATION | l .                       |           |                          |      |
| DESCRIBE VIEW     | , DIRECTION, ETC.         |           |                          |      |
|                   | North on Main Street      | from W    | narf Parking Area.       |      |