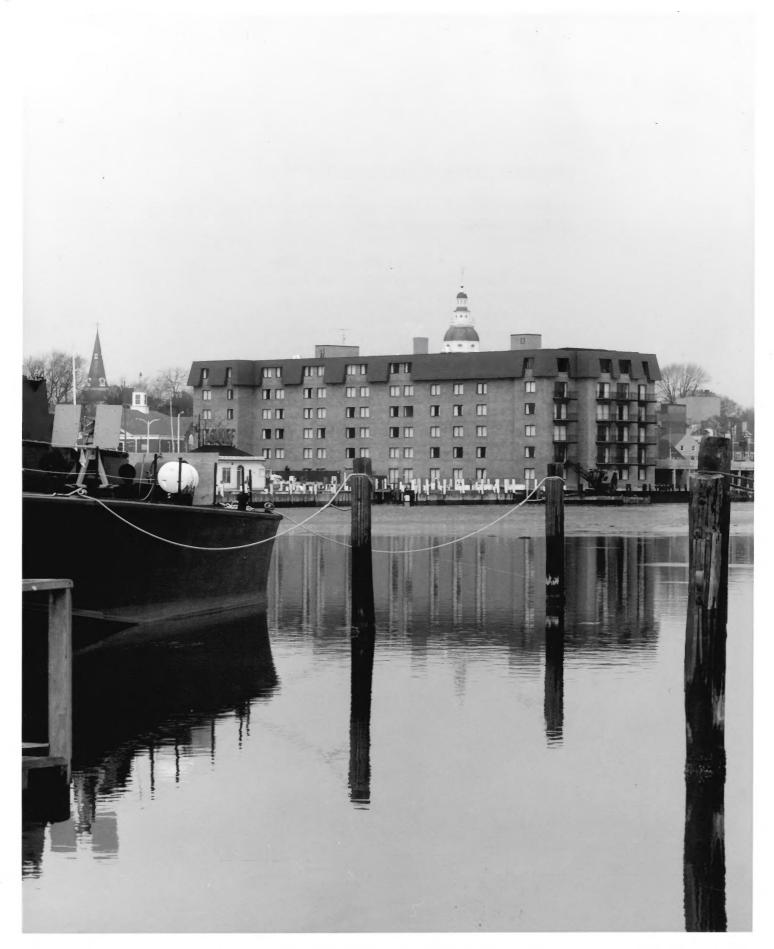

The Hilton Hotel as seen from across Spa Creek; the Capitol dome is peeking over the roof. The wharf area is to the right.

Looking from Eastport north across Spa Creek to the Yacht Club & St. Mary's Church.