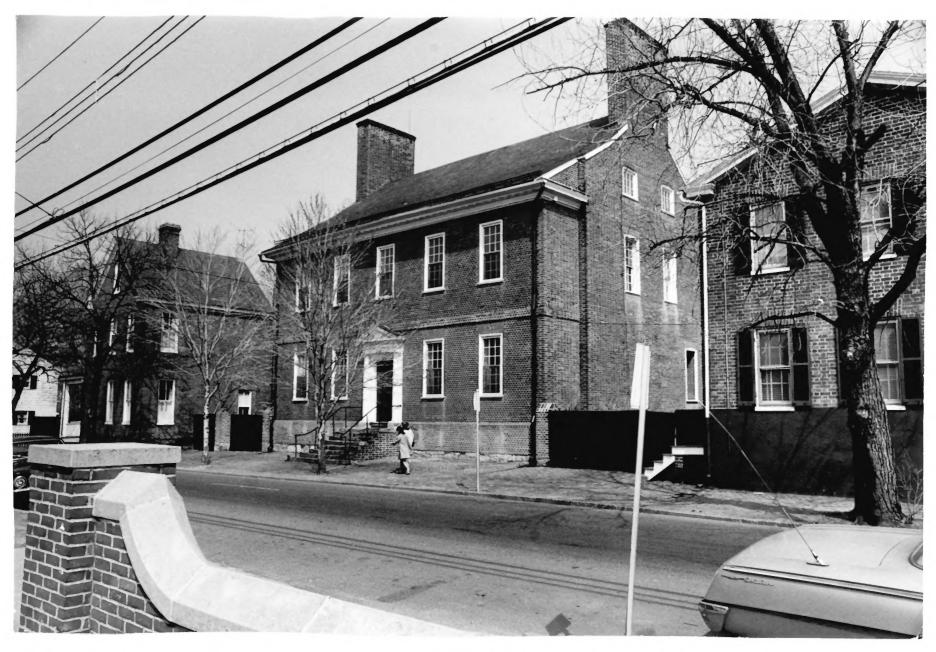

| common: Jennings                             | -Brice House                                             |     |
|----------------------------------------------|----------------------------------------------------------|-----|
|                                              | rice II House                                            |     |
| LOCATION                                     | A DEPOSITED AND                                          |     |
| street and number:<br>195 Prince George Stre | net DEC 26 19/4                                          |     |
| CITY OR TOWN:<br>Annapolis                   | NATIONAL A                                               |     |
| STATE:<br>Maryland                           | code county: REGISTER  24 Anne Arundel                   | 00: |
| PHOTO REFERENCE                              | (8/17/1/2                                                |     |
| рното скеріт: Histori                        | c American Buildings Survey                              |     |
| рате об риото: 1965                          |                                                          |     |
|                                              | ren, Annapolis, Maryland 21401<br>(ative) Negative #2701 |     |
| IDENTIFICATION                               |                                                          |     |
| DESCRIBE VIEW DIRECTION ETC                  |                                                          |     |

Northeast facade showing unusually high chimneys (southeast pair obscured by foliage) and porch, which may be a late eighteenth

The Peggy Stewart House, 207 Hanover Street, Annapolis, Maryland.

NPS photo, 1964