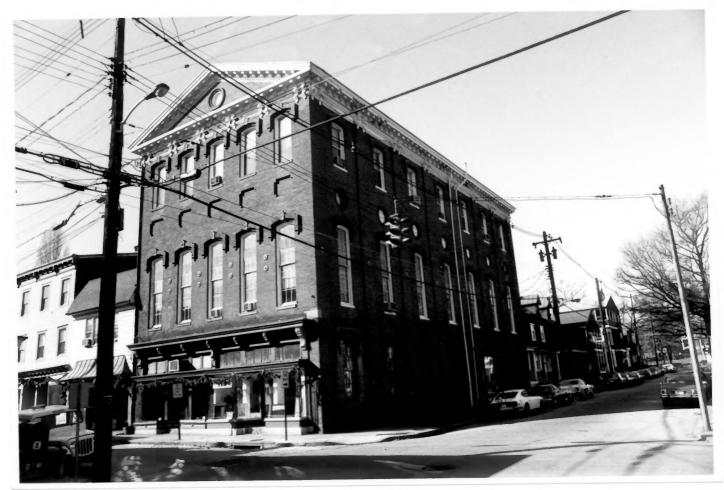

The Hilton Hotel, looking west from the Wharf.

Please Credit
United States Department of the Interior
National Park Service photograph by
M. Woodbridge Williams
Date: March, 1968
Negative #66-ANNA-768-W - Frame 3