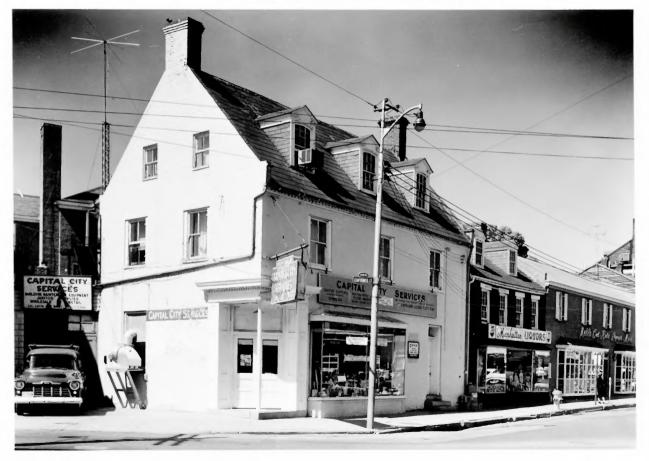

Market Street from corner Shipwright Street, looking west to Apa Creek.

Please Credit
United States Department of the Interior
National Park Service photograph by
M. Woodbridge Williams
Date: M.rch, 1968
Negative #68-ANNA-767-W - Frame II

Even though an area of undistinguished houses, Market Street runs down to Spa Creek as in the original city plan, and should runs down to Spa Creek as in the original city plan, and should runs down to Spa Creek as in the original city plan, and should runs down to Spa Creek as in the original city plan, and should runs down to Spa Creek as in the original city plan, and should runs down to Spa Creek as in the original city plan, and should runs down to Spa Creek as in the original city plan, and should runs down to Spa Creek as in the original city plan, and should runs down to Spa Creek as in the original city plan, and should runs down to Spa Creek as in the original city plan.