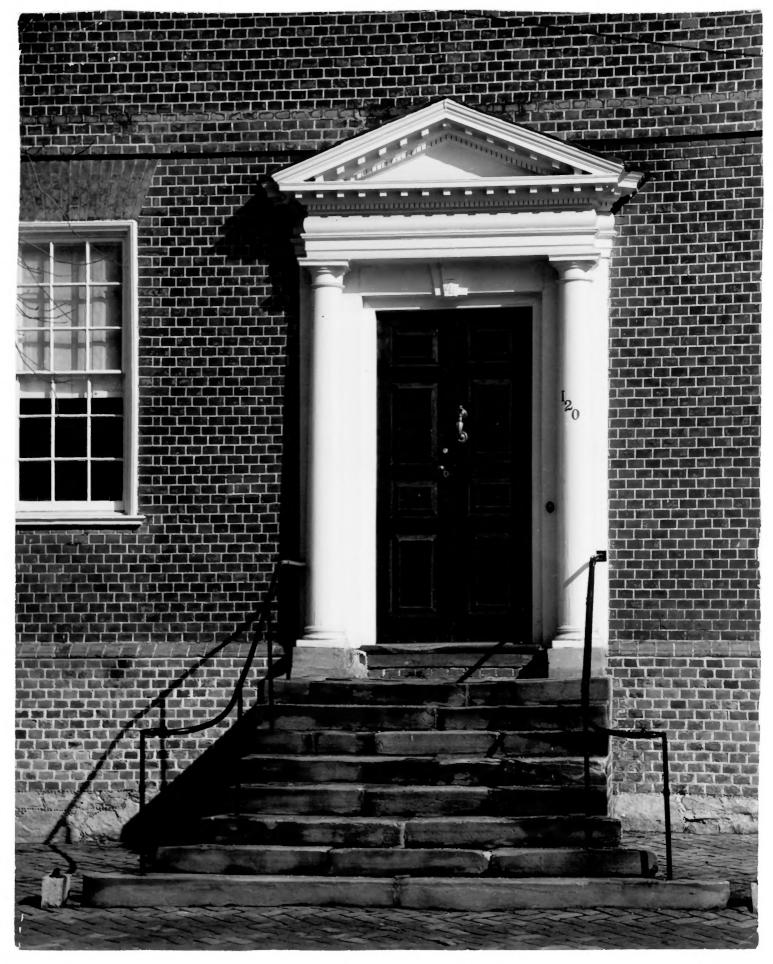

as in the original city plan, and should runs down to Spa Creek as in the original city plan, and should runs down to Spa Creek as in the original city plan, and should runs down to Spa Creek as in the original city plan, and should runs down to Spa Creek as in the original city plan, and should runs down to Spa Creek as in the original city plan.



West Street, looking southeast from site of city gate to Church Circle.

Please Credit
United States Department of the Interior
National Park Service photograph by
M. Woodbridge Williams
Date: March, 1968
Negative #68-ANNA-764-W



The Hilton Hotel, looking west from the Wharf.

Please Credit
United States Department of the Interior
National Park Service photograph by
M. Woodbridge Williams
Date: March, 1968
Negative #66-ANNA-768-W - Frame 3



# RIDOUT HOUSE: DOORWAY, DUKE OF GLOUCESTER STREET FACADE



# RIDOUT HOUSE: VIEW FROM DUKE OF GLOUCESTER STREET



# RIDOUT HOUSE: REAR ENTRANCE AND GARDEN



RIDOUT HOUSE: TERIOR DETAILING; CORNICE IN DRAWING ROOM



### UNITED STATES DEPARTMENT OF THE INTERIOR NATIONAL PARK SERVICE

# NATIONAL REGISTER OF HISTORIC PLACES PROPERTY PHOTOGRAPH FORM

(Type all entries - attach to or enclose with photograph)

with later woodwork.

S

04

N

SEE

| STATE          |      |
|----------------|------|
| Maryland       |      |
| COUNTY         |      |
| Anne Arunde    | 1    |
| FOR NPS USE ON | LY   |
| ENTRY NUMBER   | DATE |
|                |      |

| NAME              |