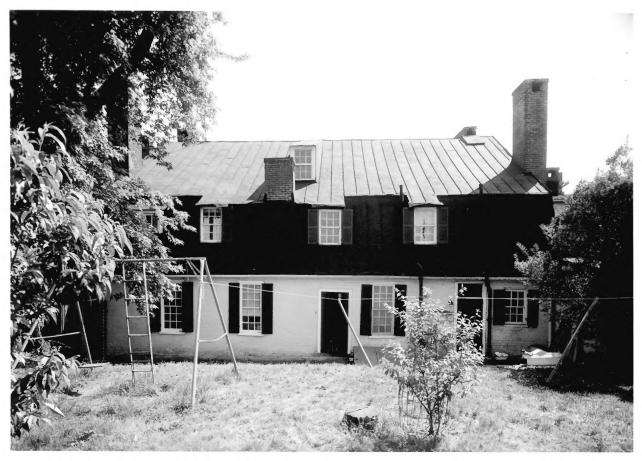

Northeast facade showing unusually high chimneys (southeast pair obscured by foliage) and porch, which may be a late eighteenth

The Peggy Stewart House, 207 Hanover Street, Annapolis, Maryland.

NPS photo, 1964