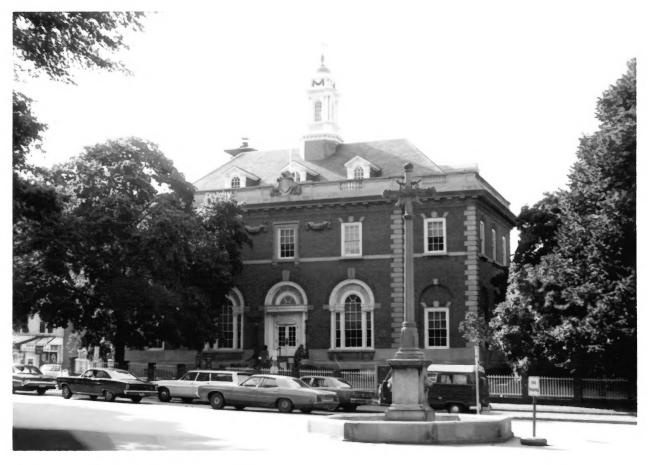

|                                     |                  |              |      |
|                                                           | Historic Sites Survey, N            | National Park    | Service      |      |
| 4 IDENTIFICATION                                          |                                     |                  |              |      |
| DESCRIBE VIEW,                                            | DIRECTION, ETC.                     | ·                |              |      |
|                                                           |                                     |                  | a            |      |
|                                                           | View down Francis Street            | t from State (   | Circle.      |      |



#### UNITED STATES DEPARTMENT OF THE INTERIOR NATIONAL PARK SERVICE

### NATIONAL REGISTER OF HISTORIC PLACES PROPERTY PHOTOGRAPH FORM

(Type all entries - attach to or enclose with photograph)

Cross in the foreground.

Z

NSTRUC

SEE

| STATE          |      |
|----------------|------|
| Maryland       |      |
| COUNTY         |      |
| Anne Arundel   |      |
| FOR NPS USE ON | LY   |
| ENTRY NUMBER   | DATE |
|                |      |

| 1. NAME            |                 |           | 1         |