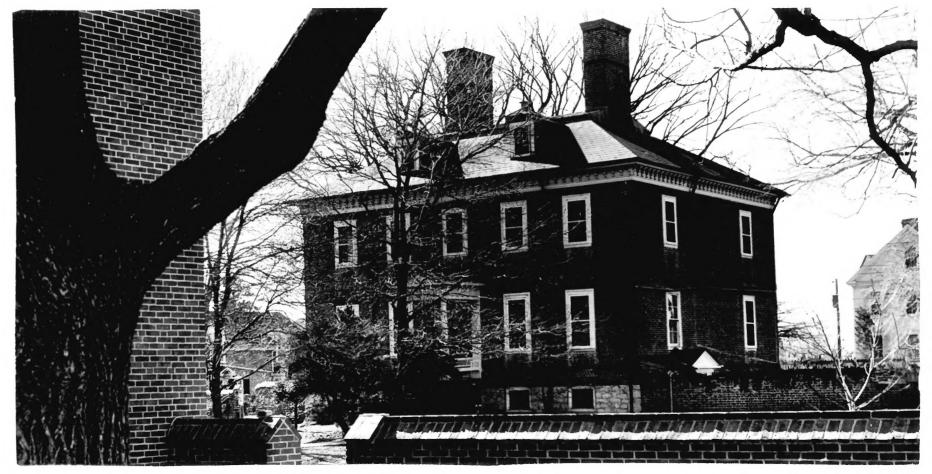

The Hilton Hotel as seen from across Spa Creek; the Capitol dome is peeking over the roof. The wharf area is to the right.

Looking from Eastport north across Spa Creek to the Yacht Club & St. Mary's Church.