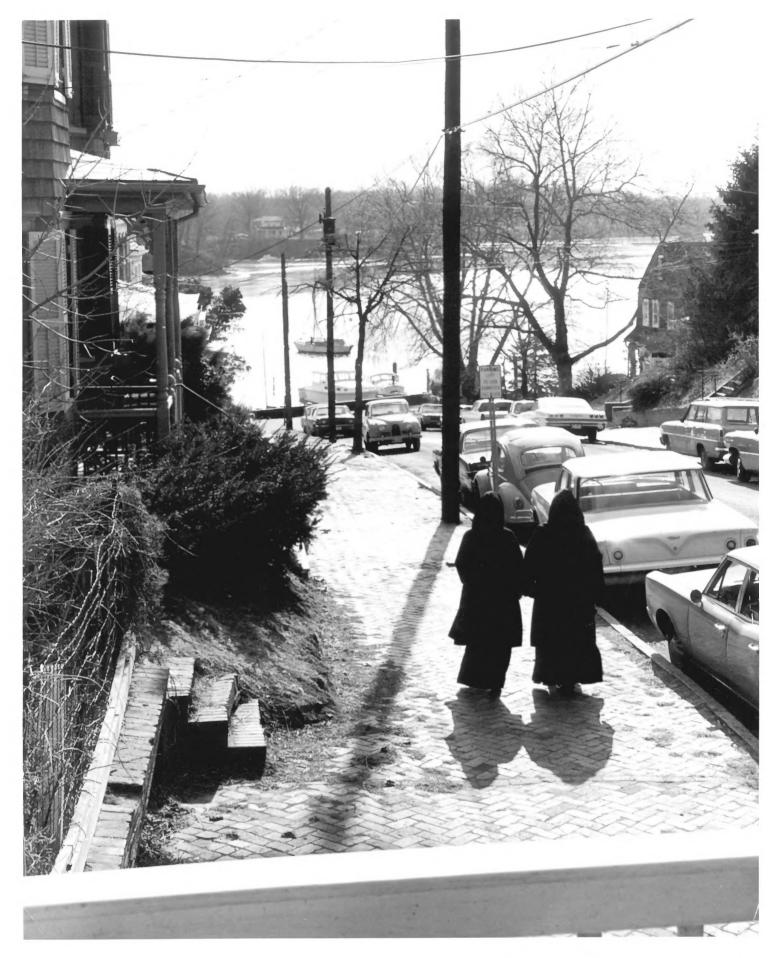

Market Street from corner Shipwright Street, looking west to Apa Creek.

Please Credit
United States Department of the Interior
National Park Service photograph by
M. Woodbridge Williams
Date: M.rch, 1968
Negative #68-ANNA-767-W - Frame II

Even though an area of undistinguished houses, Market Street runs down to Spa Creek as in the original city plan, and should runs down to Spa Creek as in the original city plan, and should runs down to Spa Creek as in the original city plan, and should runs down to Spa Creek as in the original city plan, and should runs down to Spa Creek as in the original city plan, and should runs down to Spa Creek as in the original city plan, and should runs down to Spa Creek as in the original city plan, and should runs down to Spa Creek as in the original city plan, and should runs down to Spa Creek as in the original city plan, and should runs down to Spa Creek as in the original city plan.