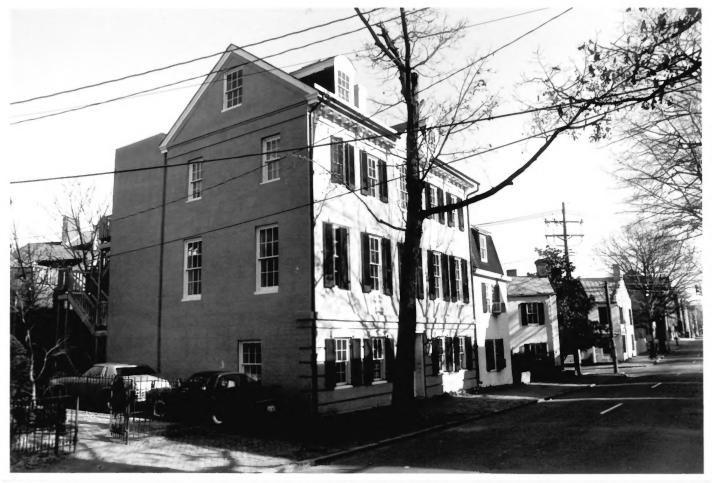

Market Street from corner Shipwright Street, looking west to Apa Creek.

Please Credit
United States Department of the Interior
National Park Service photograph by
M. Woodbridge Williams
Date: M.rch, 1968
Negative #68-ANNA-767-W - Frame II

Even though an area of undistinguished houses, Market Street runs down to Spa Creek as in the original city plan, and should runs down to Spa Creek as in the original city plan, and should runs down to Spa Creek as in the original city plan, and should runs down to Spa Creek as in the original city plan, and should runs down to Spa Creek as in the original city plan, and should runs down to Spa Creek as in the original city plan, and should runs down to Spa Creek as in the original city plan, and should runs down to Spa Creek as in the original city plan, and should runs down to Spa Creek as in the original city plan, and should runs down to Spa Creek as in the original city plan.