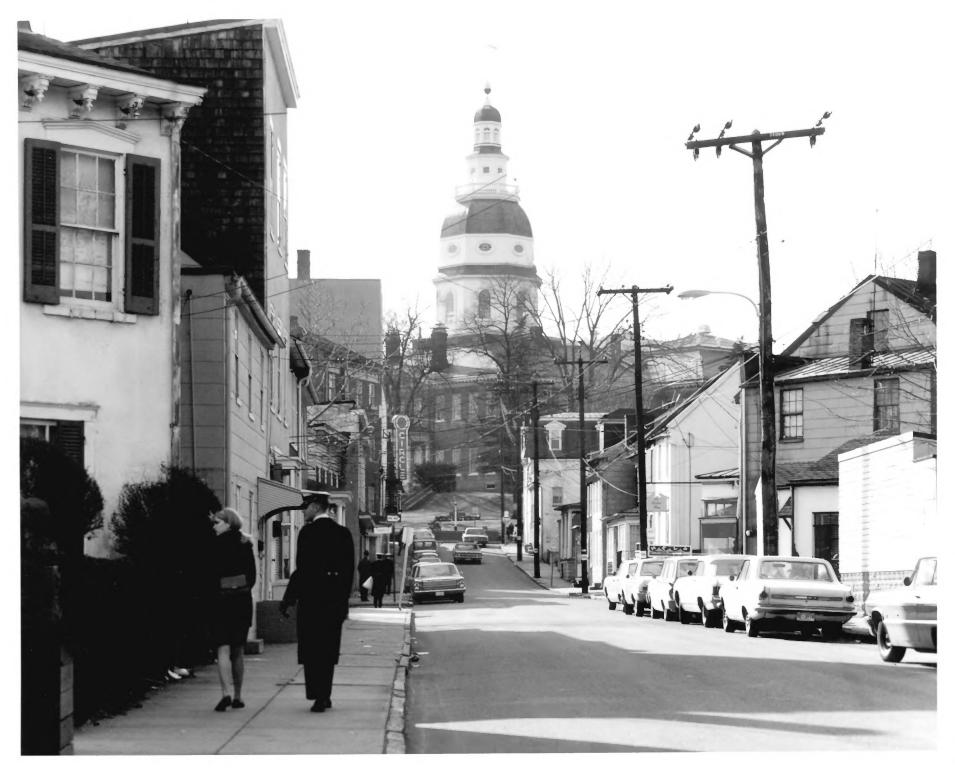

West Street, looking southeast from site of city gate to Church Circle.

Please Credit
United States Department of the Interior
National Park Service photograph by
M. Woodbridge Williams
Date: March, 1968
Negative #68-ANNA-764-W