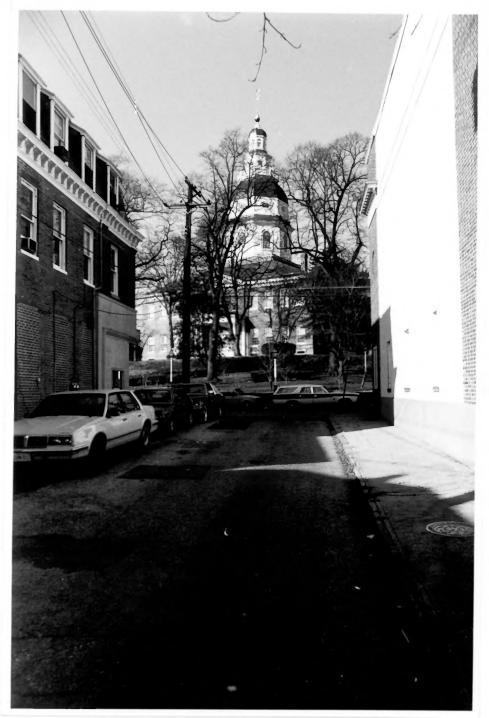

| (Type all entries - attach to or enclose with photograph) |                                     | h photograph)    | ENTRY NUMBER | DATE |
|-----------------------------------------------------------|-------------------------------------|------------------|--------------|------|
| (1 ype all                                                | entries - attach to or enclose with | ii pilotograpii) |              |      |
| I. NAME                                                   |                                     |                  |              |      |
| соммон:                                                   | Annapolis                           |                  |              |      |
| AND/OR HISTORIC:                                          | Colonial Annapolis Hist             | coric District   |              |      |
| 2. LOCATION                                               | •                                   |                  |              |      |
| STREET AND NUMB                                           | ER:                                 |                  |              |      |
|                                                           |                                     |                  |              |      |
| CITY OR TOWN:                                             |                                     |                  |              |      |
|                                                           | Annapolis                           |                  |              |      |
| STATE:                                                    |                                     | ODE COUNTY:      |              | CODE |
|                                                           | Maryland                            | 24 Anne          | Arundel      | 003  |
| 3. PHOTO REFERENC                                         |                                     |                  |              |      |
| PHOTO CREDIT:                                             | Patricia Heintzelman                |                  |              |      |
| DATE OF PHOTO:                                            | July 1974                           |                  |              |      |
| NEGATIVE FILED A                                          |                                     |                  |              |      |
|                                                           | Historic Sites Survey, N            | National Park    | Service      |      |
| 4 IDENTIFICATION                                          |                                     |                  |              |      |
| DESCRIBE VIEW,                                            | DIRECTION, ETC.                     | ·                |              |      |
|                                                           |                                     |                  | a            |      |
|                                                           | View down Francis Street            | t from State (   | Circle.      |      |