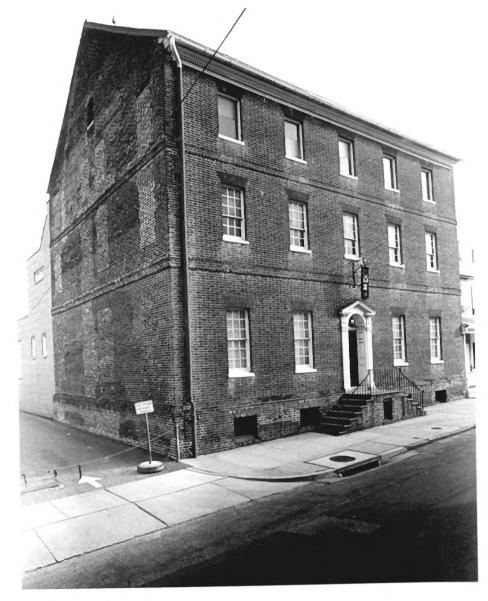

The Hilton Hotel, looking west from the Wharf.

Please Credit
United States Department of the Interior
National Park Service photograph by
M. Woodbridge Williams
Date: March, 1968
Negative #66-ANNA-768-W - Frame 3