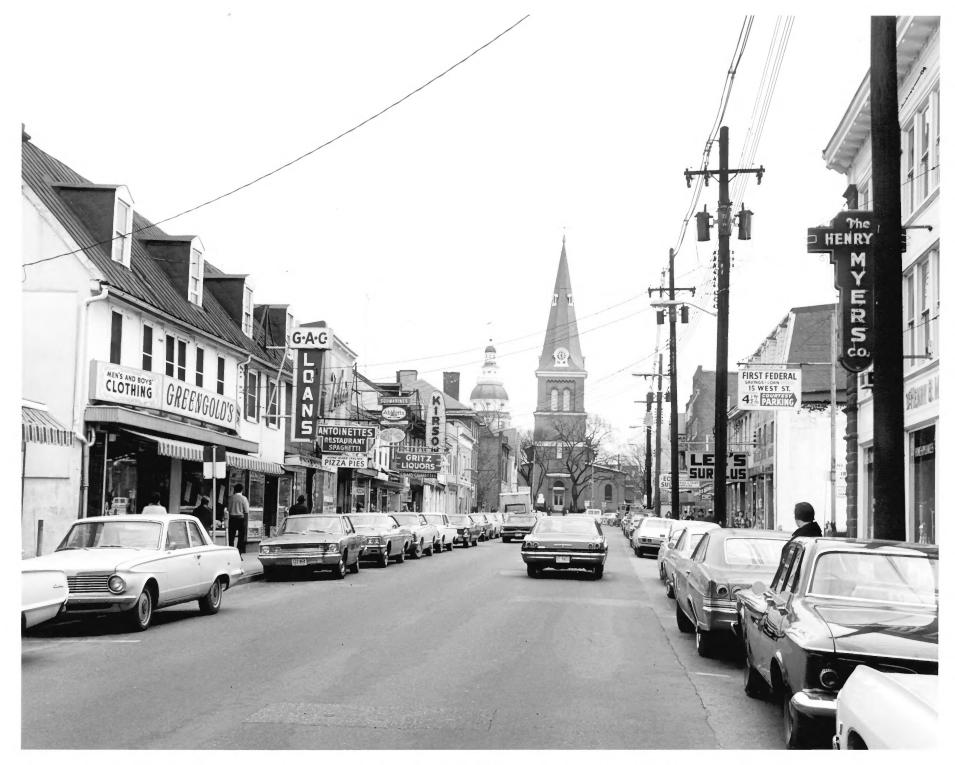

| STREET AND NUMBER:  CITY OR TOWN:  Annapolis  STATE:  CODE COUNTY:  C                                                                                                                                                                   | NAME             |                   |              |                          |    |
|-----------------------------------------------------------------------------------------------------------------------------------------------------------------------------------------------------------------------------------------|------------------|-------------------|--------------|--------------------------|----|
| CITY OR TOWN:  Annapolis  STATE:  Maryland  PHOTO REFERENCE PHOTO CREDIT:  PHOTO CREDIT:  M. Woodbridge Williams  DATE OF PHOTO:  1968, Verified July 1974  Negative Filed AT:  National Park Service, Washington Negative Office.      | соммон:          |                   |              |                          |    |
| STREET AND NUMBER:  CITY OR TOWN:  Annapolis  STATE:  Maryland  PHOTO REFERENCE  PHOTO CREDIT:  M. Woodbridge Williams  DATE OF PHOTO: 1968, Verified July 1974  NEGATIVE FILED AT:  National Park Service, Washington Negative Office. | AND/OR HISTORIC: | Colonial Annapo   | lis Historio | District                 |    |
| Annapolis  STATE:  Maryland  PHOTO REFERENCE  PHOTO CREDIT:  M. Woodbridge Williams  DATE OF PHOTO: 1968, Verified July 1974  Negative Filed AT:  National Park Service, Washington Negative Office.                                    | LOCATION         |                   |              |                          |    |
| Annapolis  STATE:  Maryland  PHOTO REFERENCE  PHOTO CREDIT:  M. Woodbridge Williams  DATE OF PHOTO: 1968, verified July 1974  NEGATIVE FILED AT:  National Park Service, Washington Negative Office.                                    | STREET AND NUMBE | ER:               | /            |                          |    |
| Annapolis  STATE:  Maryland  PHOTO REFERENCE  PHOTO CREDIT:  M. Woodbridge Williams  DATE OF PHOTO: 1968, verified July 1974  NEGATIVE FILED AT:  National Park Service, Washington Negative Office.                                    |                  |                   |              |                          |    |
| Maryland 24 Anne Arundel C  HOTO REFERENCE PHOTO CREDIT: M. Woodbridge Williams  DATE OF PHOTO: 1968, verified July 1974  NEGATIVE FILED AT: National Park Service, Washington Negative Office.                                         | CITY OR TOWN:    |                   |              |                          |    |
| Maryland 24 Anne Arundel C PHOTO REFERENCE PHOTO CREDIT: M. Woodbridge Williams  DATE OF PHOTO: 1968, Verified July 1974  NEGATIVE FILED AT: National Park Service, Washington Negative Office.                                         |                  | Annapolis         |              |                          |    |
| PHOTO REFERENCE PHOTO CREDIT: M. Woodbridge Williams  DATE OF PHOTO: 1968, verified July 1974  NEGATIVE FILED AT:  National Park Service, Washington Negative Office.                                                                   | STATE:           |                   | CODE         | COUNTY:                  | co |
| PHOTO CREDIT: M. Woodbridge Williams  DATE OF PHOTO: 1968, verified July 1974  NEGATIVE FILED AT:  National Park Service, Washington Negative Office.                                                                                   |                  | Maryland Maryland | 24           | Anne Arundel             | Q  |
| DATE OF PHOTO: 1968, Verified July 1974  NEGATIVE FILED AT:  National Park Service, Washington Negative Office.                                                                                                                         | PHOTO REFERENC   | E                 |              |                          |    |
| NEGATIVE FILED AT: National Park Service, Washington Negative Office.                                                                                                                                                                   | PHOTO CREDIT:    | M. Woodbridge Wi  | 11iams       |                          |    |
| National Park Service, Washington Negative Office.                                                                                                                                                                                      | DATE OF PHOTO:   | 1968, verified J  | uly 1974     |                          |    |
|                                                                                                                                                                                                                                         | NEGATIVE FILED A |                   |              |                          |    |
| DENTIFICATION                                                                                                                                                                                                                           |                  | National Park     | Service, Was | shington Negative Office | •  |
|                                                                                                                                                                                                                                         | IDENTIFICATION   |                   |              |                          |    |
| DESCRIBE VIEW, DIRECTION, ETC.                                                                                                                                                                                                          | DESCRIBE VIEW,   | DIRECTION, ETC.   |              |                          |    |
|                                                                                                                                                                                                                                         | 1                | West Street, Look | ing Northwe  | st from Church Circle.   |    |
| West Street, Looking Northwest from Church Circle.                                                                                                                                                                                      |                  |                   |              |                          |    |
| West Street, Looking Northwest from Church Circle.                                                                                                                                                                                      |                  |                   |              |                          |    |