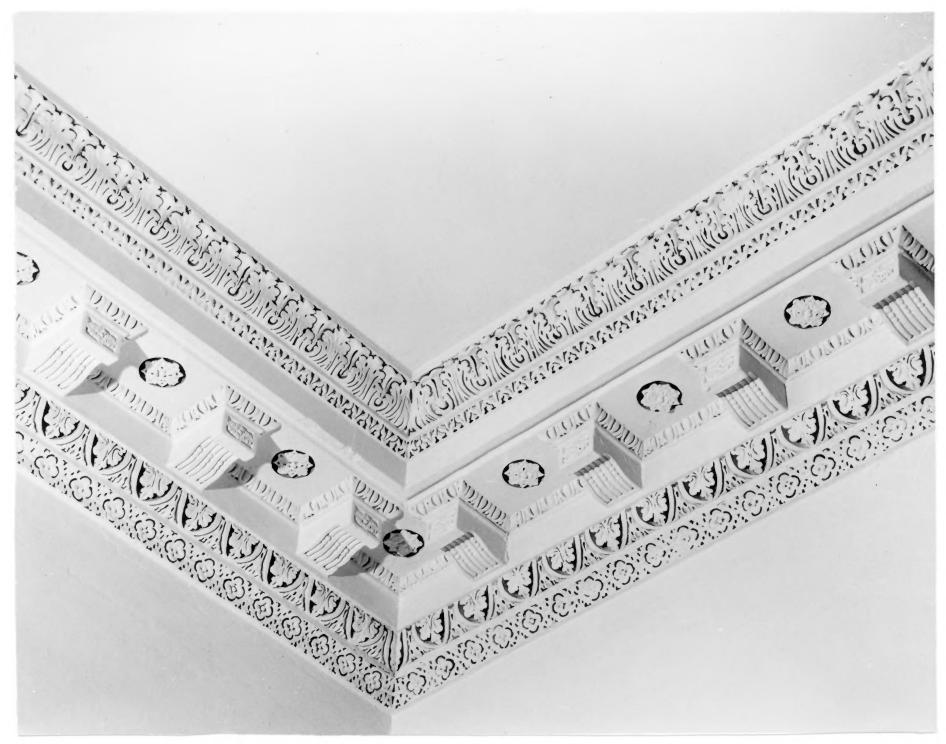

# RIDOUT HOUSE: REAR ENTRANCE AND GARDEN

RIDOUT HOUSE: TERIOR DETAILING; CORNICE IN DRAWING ROOM