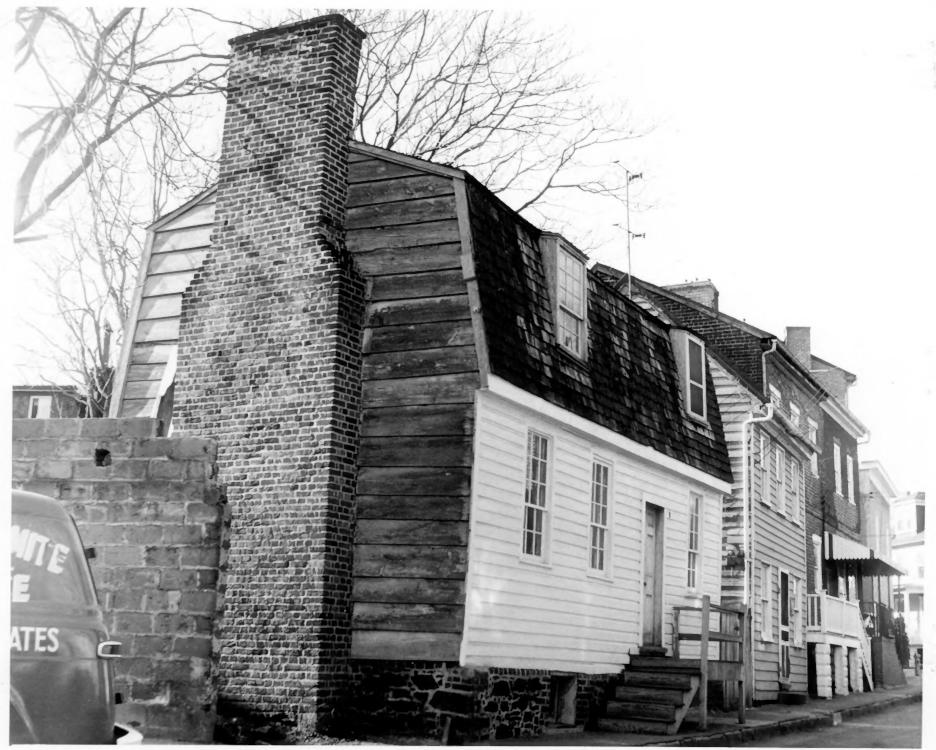

| AME                          |             |             |            |                 |          |          |       |
|------------------------------|-------------|-------------|------------|-----------------|----------|----------|-------|
| COMMON.                      | 7 Main Str  |             |            |                 |          |          |       |
| AND/OR HISTORIC:             | Site of Vi  | ctualling   | House;     | George &        | John Ba  | rber's S | Store |
| OCATION                      |             |             |            |                 |          |          |       |
| street and number<br>77 Main | Street      | •           |            |                 |          | A1 15    | 16/   |
| CITY OR TOWN:<br>Annapol     | is          |             |            | ,               | (2)      | RECE     | IVED  |
| STATE:<br>Marylan            | d           | with 1      | code<br>24 | county:<br>Anne | Arunde1  | JAN 3 (  | 1973  |
| HOTO REFERENCE               |             |             |            |                 | -12      | REGIC    | VAL   |
| PHOTO CREDIT:                | Historic A  | merican Bu  | ilding     | Survey          |          | -4101    | ER    |
| DATE OF PHOTO:               | 1964        |             |            |                 | Y        | 3        | TOI   |
| NEGATIVE FILED AT:           | Library o   | of Congress | , Wash     | ington, D       | . C. 205 | 40       |       |
| DENTIFICATION                |             |             |            |                 |          |          |       |
| DESCRIBE VIEW, DI            | RECTION, ET |             |            |                 |          |          |       |