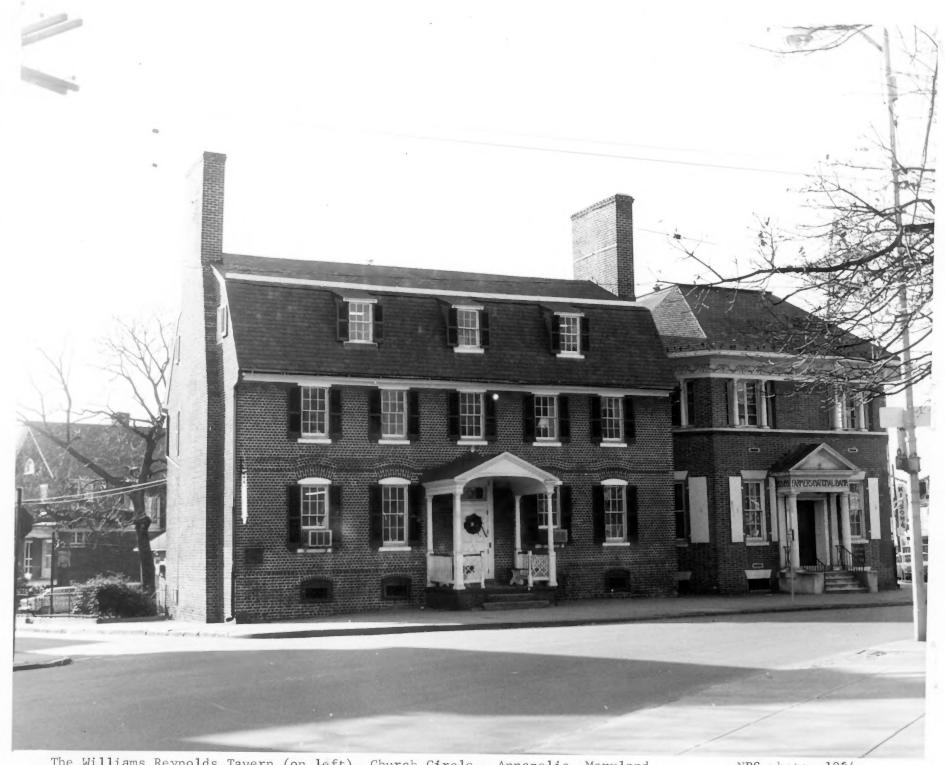

seynolds Tower (1971) Reynolds Town (1971)

The Williams Reynolds Tavern (on left), Church Circle, Annapolis, Maryland.

NPS photo, 1964

The Villian Reynolds Torogra (on left), Serch Circle, Assapelts, Haryland.