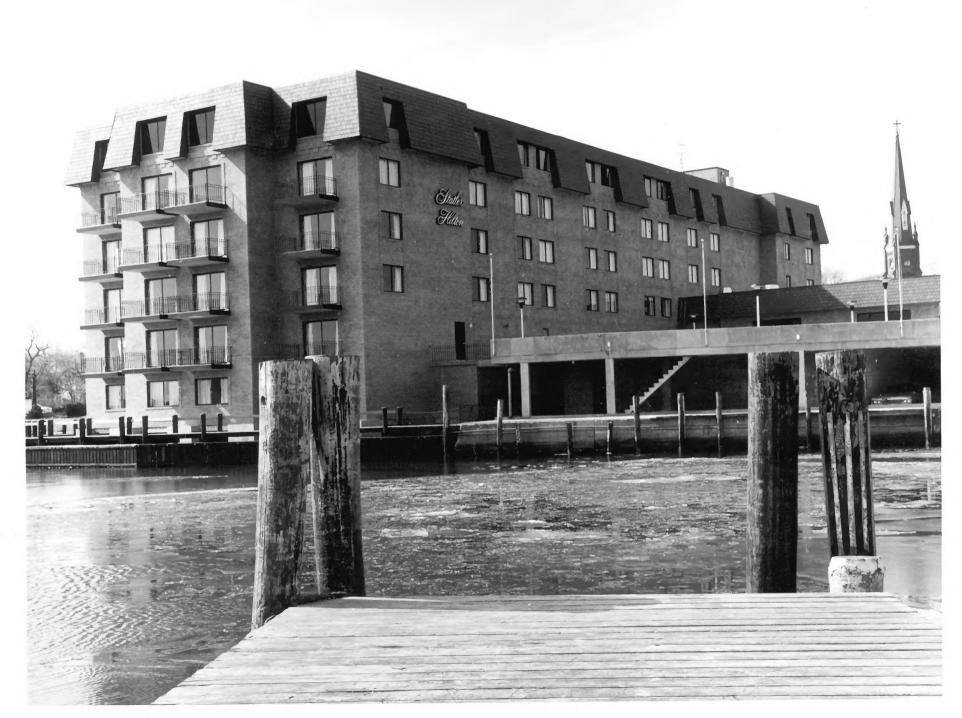

The Hilton Hotel as seen from across Spa Creek; the Capitol dome is peeking over the roof. The wharf area is to the right.

Looking from Eastport north across Spa Creek to the Yacht Club & St. Mary's Church.

The Hilton Hotel, looking west from the Wharf.

Please Credit
United States Department of the Interior
National Park Service photograph by
M. Woodbridge Williams
Date: March, 1968
Negative #66-ANNA-768-W - Frame 3