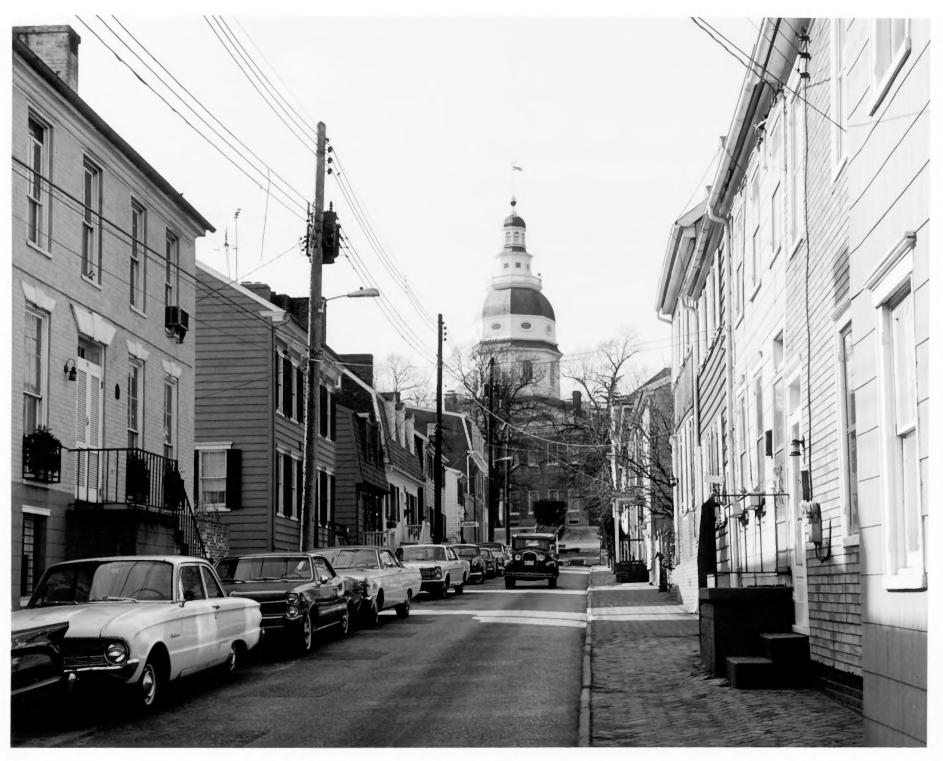

| COMMON:           | Colonial Annapolis   | Historic Di  | strict           |    |
|-------------------|----------------------|--------------|------------------|----|
| AND/OR HISTORIC:  | Colonial Annapolis   |              |                  |    |
| LOCATION          |                      |              |                  |    |
| STREET AND NUMBE  | R:                   |              | ,                |    |
|                   |                      |              |                  |    |
| CITY OR TOWN:     |                      |              |                  |    |
|                   | Annapolis            |              |                  |    |
| STATE:            |                      | CODE         | NTY:             | co |
|                   | Maryland             | 24           | Anne Arundel     | 00 |
| HOTO REFERENC     | Ē,                   |              |                  |    |
| PHOTO CREDIT:     | M. Woodbridge Willia | ams          |                  |    |
| DATE OF PHOTO:    | 1968, verified July  | 1974         |                  |    |
| NEGATIVE FILED AT | National Park Servi  | ce, Washingt | on Negative File |    |
| IDENTIFICATION    |                      | 3            |                  |    |
| DESCRIBE VIEW, D  | IRECTION, ETC.       |              |                  |    |
|                   |                      |              |                  |    |
|                   | Cornhill Street, L   | ooking North | to Capitol       |    |