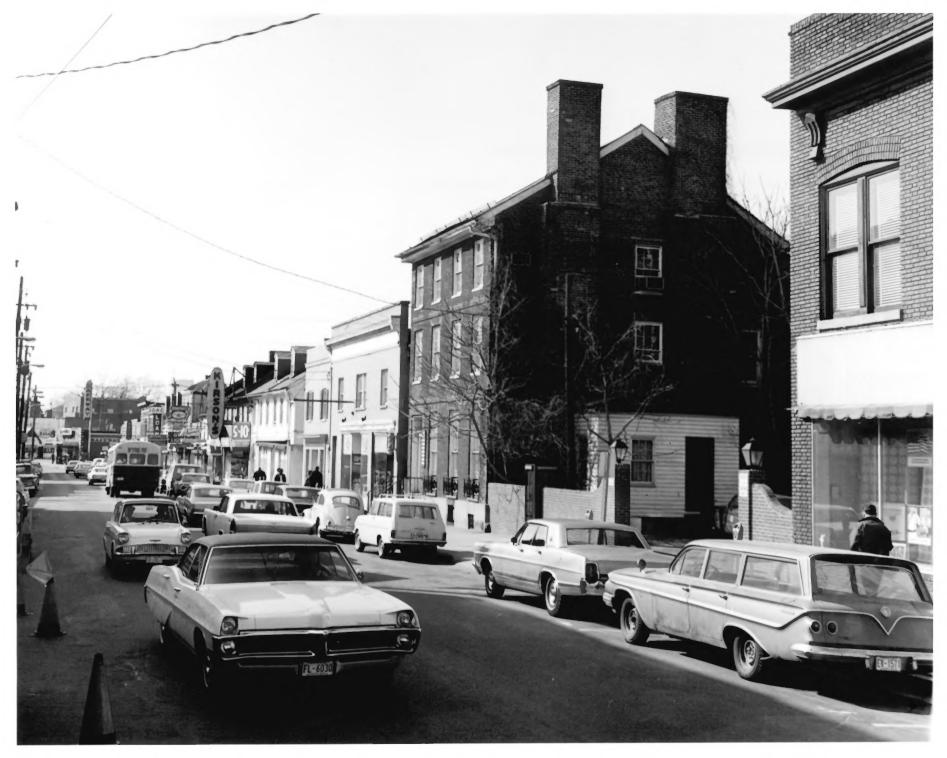

(Type all entries - attach to or enclose with photograph)

PROPERTY PHOTOGRAPH FORM

| 1. NAME           |                           |           |                          |      |
|-------------------|---------------------------|-----------|--------------------------|------|
| COMMON:           | Colonial Annapolis His    | toric     | District                 |      |
| AND/OR HISTORIC   |                           | toric     | District                 |      |
| 2. LOCATION       |                           |           |                          |      |
| STREET AND NUM    | BER:                      |           |                          |      |
|                   |                           |           |                          |      |
| CITY OR TOWN:     | Annapolis                 | Annapolis |                          |      |
| STATE:            |                           | CODE      | COUNTY:                  | CODE |
|                   | Maryland                  | 24        | Anne Arundel             | 003  |
| B. PHOTO REFEREN  | ICE                       |           |                          |      |
| PHOTO CREDIT:     | M. Woodbridge Williams    | ;         |                          |      |
| DATE OF PHOTO:    | 1968, verified July 19    | 74        |                          |      |
| NEGATIVE FILED    | AT: National Park Service | e, Was    | nington Negative Office. |      |
| 4. IDENTIFICATION | l .                       |           |                          |      |
| DESCRIBE VIEW     | , DIRECTION, ETC.         |           |                          |      |
|                   | North on Main Street      | from W    | narf Parking Area.       |      |