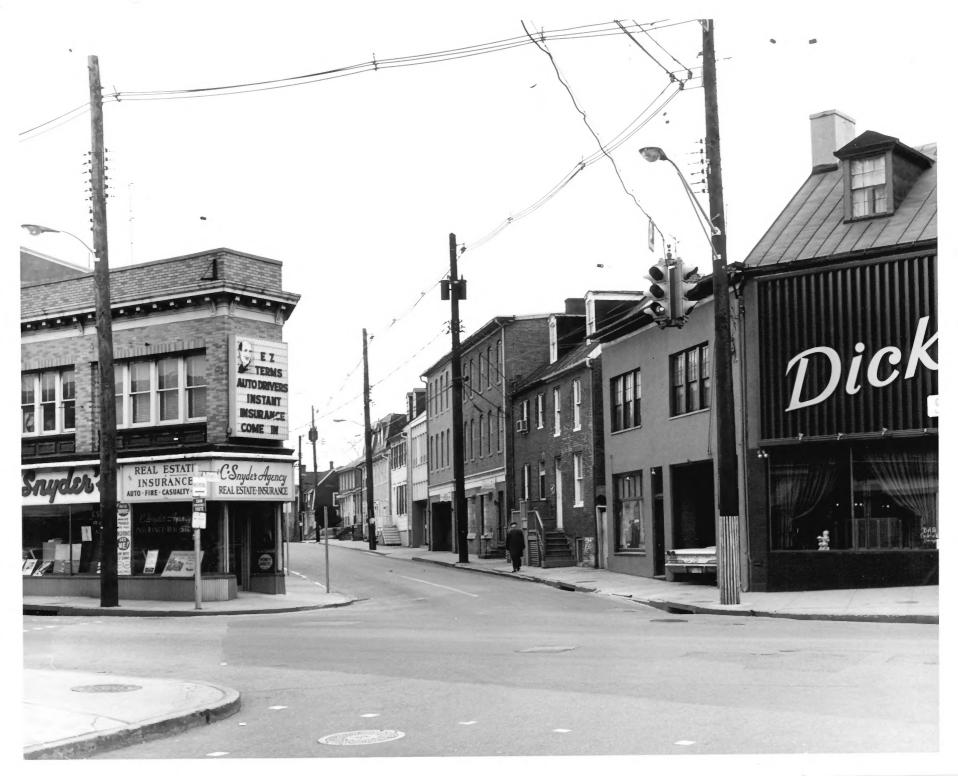

West Street at Calvert Street & Cathedral Street (Site of City Gate).

Please Credit
United States Department of the Interior
National Park Service photograph by
M. Woodbridge Williams
Date: March, 1968
Negative #68-ANNA-764-W Frame 3

West Street, looking southeast from site of city gate to Church Circle.

Please Credit
United States Department of the Interior
National Park Service photograph by
M. Woodbridge Williams
Date: March, 1968
Negative #68-ANNA-764-W