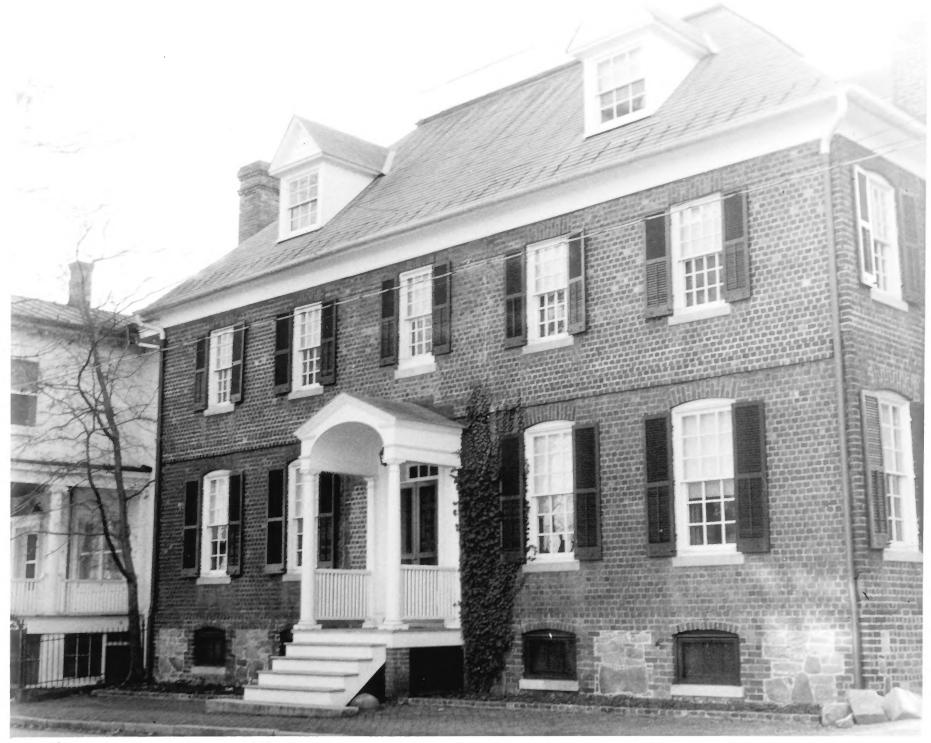

# RIDOUT HOUSE: DOORWAY, DUKE OF GLOUCESTER STREET FACADE

# RIDOUT HOUSE: VIEW FROM DUKE OF GLOUCESTER STREET