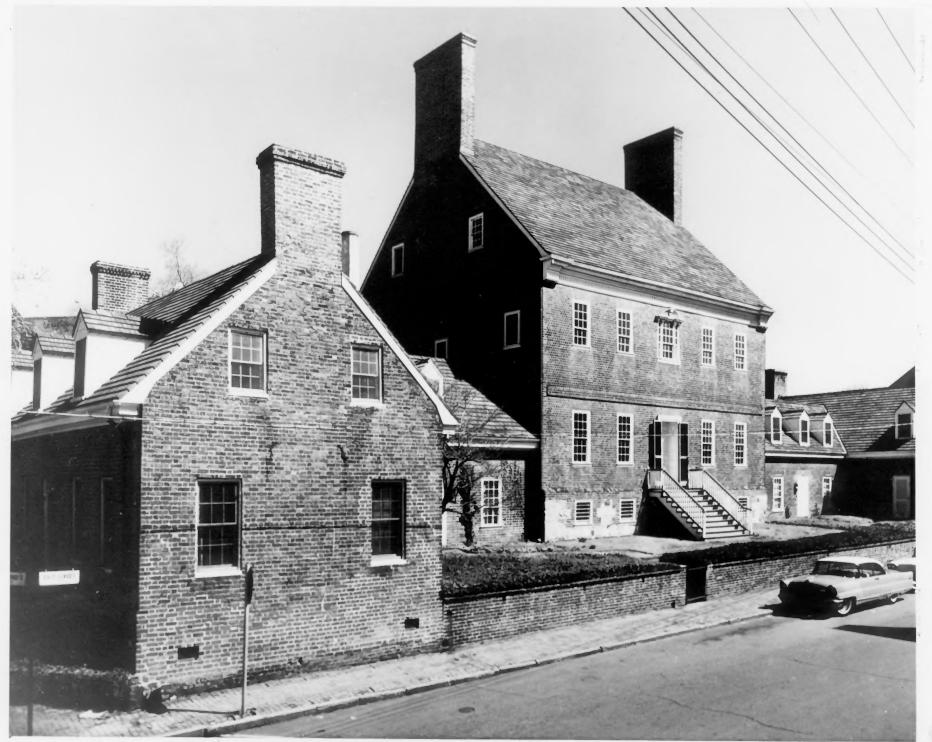

# RIDOUT HOUSE: REAR ENTRANCE AND GARDEN

RIDOUT HOUSE: TERIOR DETAILING; CORNICE IN DRAWING ROOM