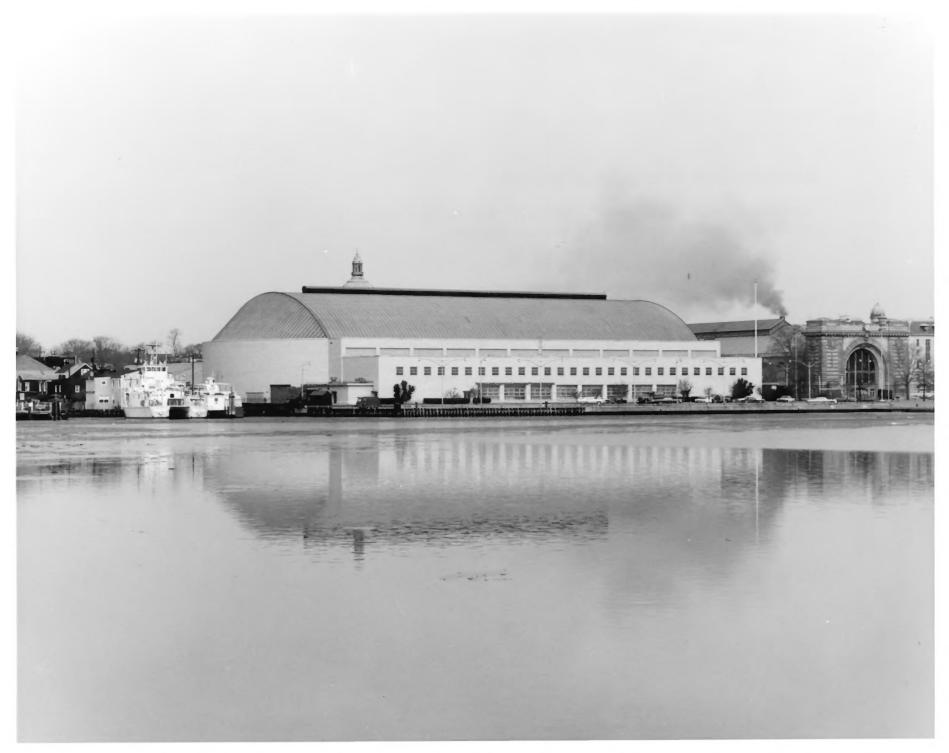

Please Credit
United States Department of the Interior
National Park Service photograph by
M. Woodbridge Williams
Date: March, 1968
Negative #68-ANNA-4-W

The Mayal Academy's Field House was the first disaster that happened to the Annapolis waterfront. It is seen here from across Spa Creek; the wharf area is to the left.