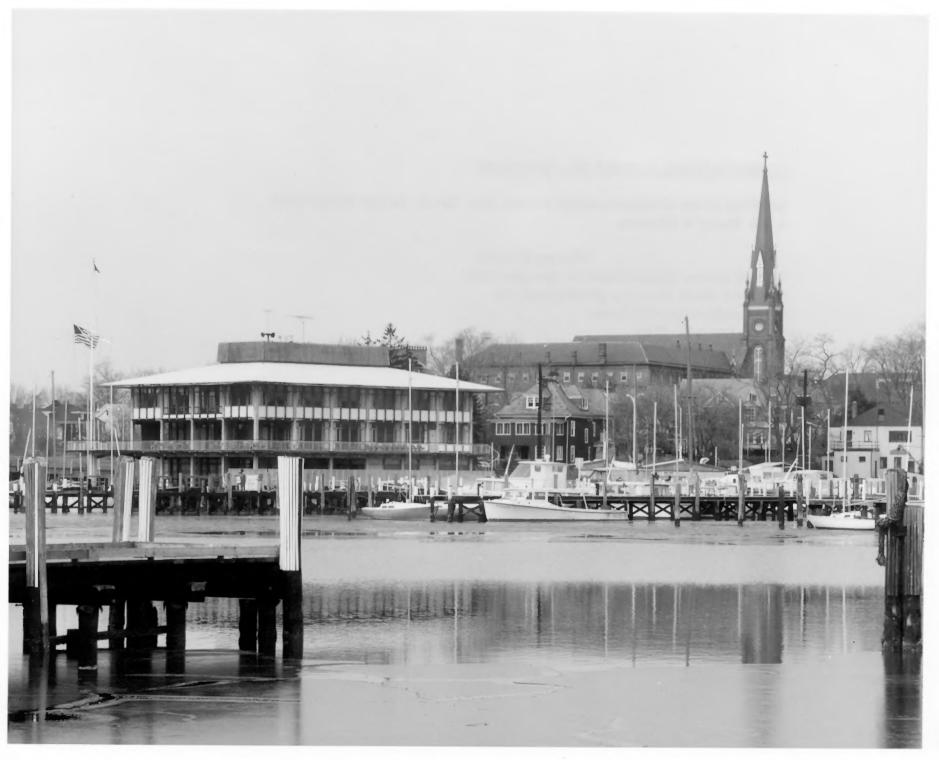

Please Credit

United States Department of the Interior National Park Service photograph by Mawcodbridge Williams
Date: March, 1968
Negative #68-ANNA-5-W

Looking from Eastport north across harbor to the Naval Academy Field House. Wharf area to the left.