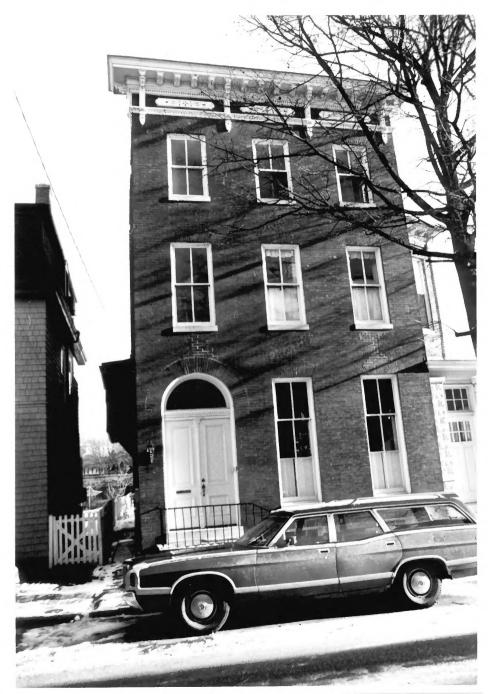

| AME                          |             |             |            |                 |          |          |       |
|------------------------------|-------------|-------------|------------|-----------------|----------|----------|-------|
| COMMON.                      | 7 Main Str  |             |            |                 |          |          |       |
| AND/OR HISTORIC:             | Site of Vi  | ctualling   | House;     | George &        | John Ba  | rber's S | Store |
| OCATION                      |             |             |            |                 |          |          |       |
| street and number<br>77 Main | Street      | •           |            |                 |          | A1 15    | 16/   |
| CITY OR TOWN:<br>Annapol     | is          |             |            | ,               | (2)      | RECE     | IVED  |
| STATE:<br>Marylan            | d           | with 1      | code<br>24 | county:<br>Anne | Arunde1  | JAN 3 (  | 1973  |
| HOTO REFERENCE               |             |             |            |                 | -12      | REGIC    | VAL   |
| PHOTO CREDIT:                | Historic A  | merican Bu  | ilding     | Survey          |          | -4101    | ER    |
| DATE OF PHOTO:               | 1964        |             |            |                 | Y        | 3        | TOI   |
| NEGATIVE FILED AT:           | Library o   | of Congress | , Wash     | ington, D       | . C. 205 | 40       |       |
| DENTIFICATION                |             |             |            |                 |          |          |       |
| DESCRIBE VIEW, DI            | RECTION, ET |             |            |                 |          |          |       |