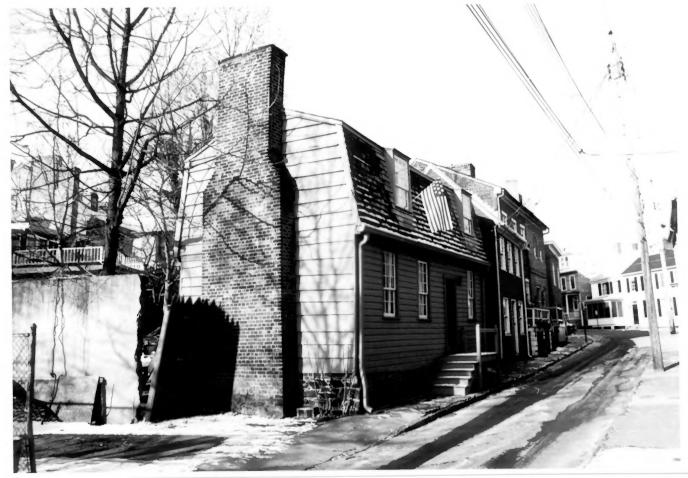

Market Street from corner Shipwright Street, looking west to Apa Creek.

Please Credit
United States Department of the Interior
National Park Service photograph by
M. Woodbridge Williams
Date: M.rch, 1968
Negative #68-ANNA-767-W - Frame II

Even though an area of undistinguished houses, Market Street runs down to Spa Creek as in the original city plan, and should runs down to Spa Creek as in the original city plan, and should runs down to Spa Creek as in the original city plan, and should runs down to Spa Creek as in the original city plan, and should runs down to Spa Creek as in the original city plan, and should runs down to Spa Creek as in the original city plan, and should runs down to Spa Creek as in the original city plan, and should runs down to Spa Creek as in the original city plan, and should runs down to Spa Creek as in the original city plan, and should runs down to Spa Creek as in the original city plan.