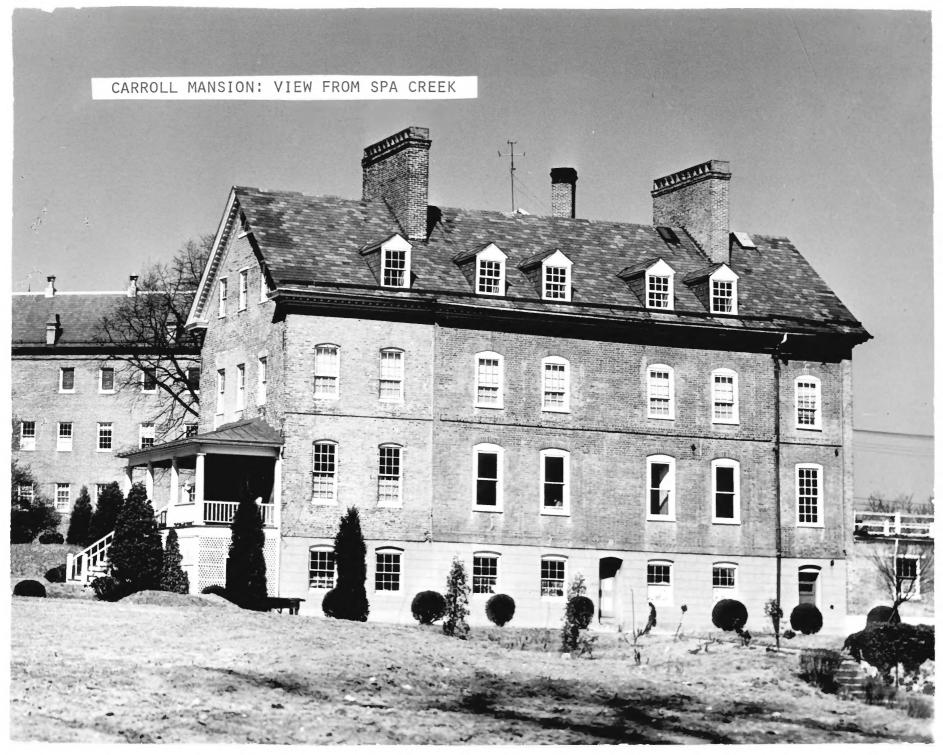

The Hilton Hotel as seen from across Spa Creek; the Capitol dome is peeking over the roof. The wharf area is to the right.

Looking from Eastport north across Spa Creek to the Yacht Club & St. Mary's Church.