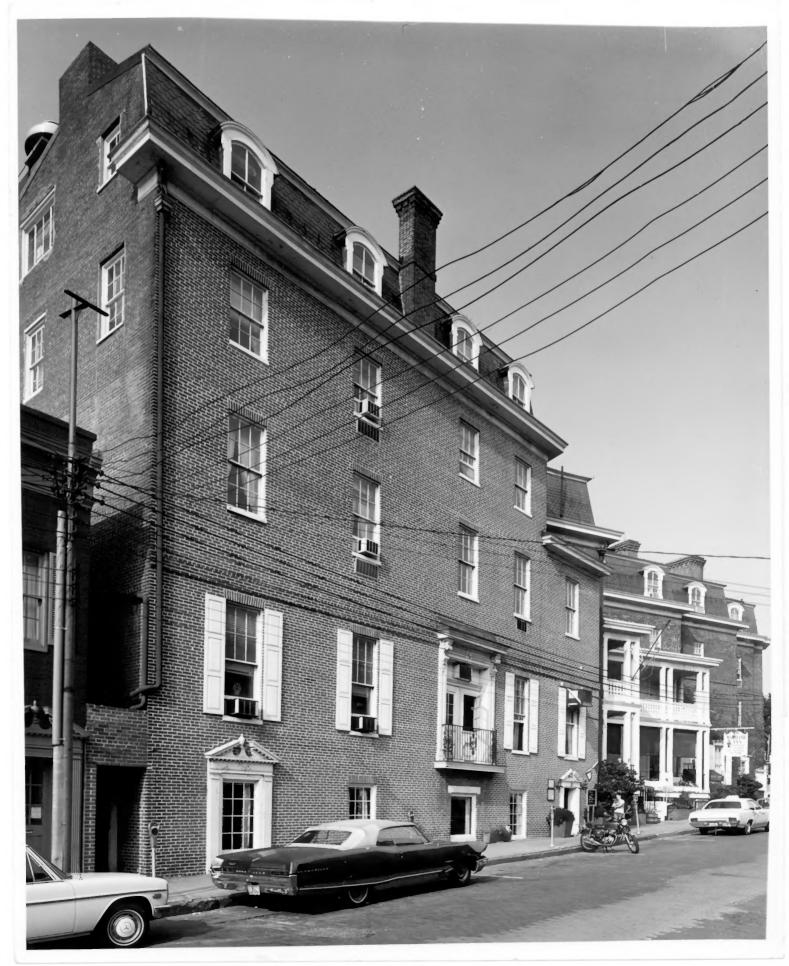

n, and should runs down to Spa Creek as in the original city plan, and should runs down to Spa Creek as in the original city plan.



West Street, looking southeast from site of city gate to Church Circle.

Please Credit
United States Department of the Interior
National Park Service photograph by
M. Woodbridge Williams
Date: March, 1968
Negative #68-ANNA-764-W



The Hilton Hotel, looking west from the Wharf.

Please Credit
United States Department of the Interior
National Park Service photograph by
M. Woodbridge Williams
Date: March, 1968
Negative #66-ANNA-768-W - Frame 3



# RIDOUT HOUSE: DOORWAY, DUKE OF GLOUCESTER STREET FACADE



# RIDOUT HOUSE: VIEW FROM DUKE OF GLOUCESTER STREET



# RIDOUT HOUSE: REAR ENTRANCE AND GARDEN



RIDOUT HOUSE: TERIOR DETAILING; CORNICE IN DRAWING ROOM



### UNITED STATES DEPARTMENT OF THE INTERIOR NATIONAL PARK SERVICE

# NATIONAL REGISTER OF HISTORIC PLACES PROPERTY PHOTOGRAPH FORM

(Type all entries - attach to or enclose with photograph)

with later woodwork.

S

04

N

SEE

| STATE          |      |
|----------------|------|
| Maryland       |      |
| COUNTY         |      |
| Anne Arunde    | 1    |
| FOR NPS USE ON | LY   |
| ENTRY NUMBER   | DATE |
|                |      |

| NAME              |