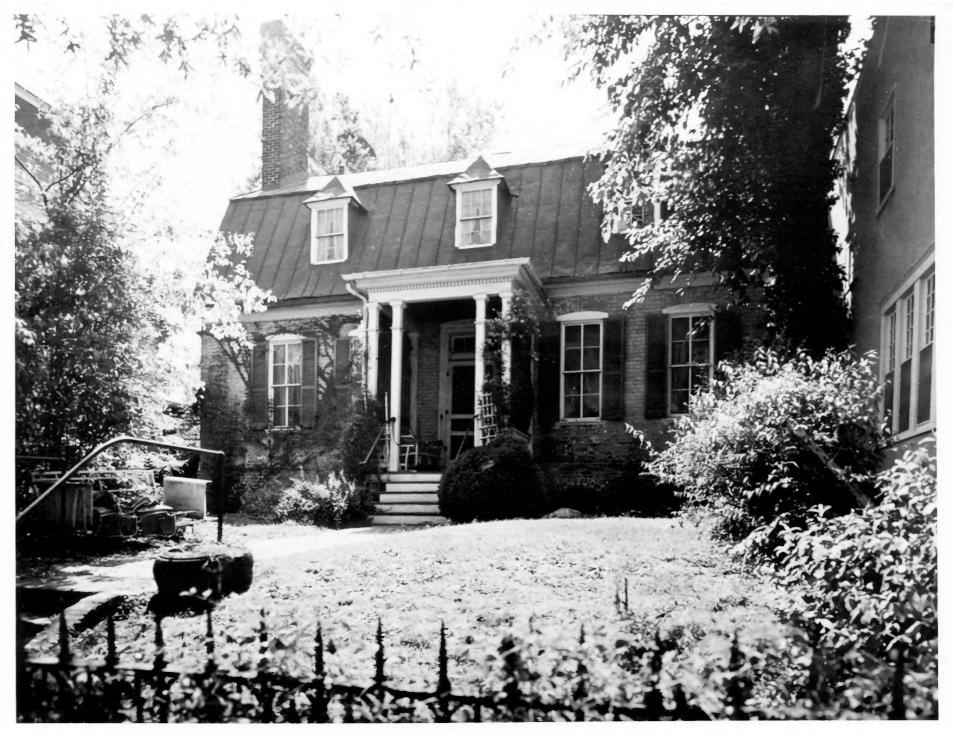

|



seynolds Tower (1971) Reynolds Town (1971)



The Williams Reynolds Tavern (on left), Church Circle, Annapolis, Maryland.

NPS photo, 1964

The Villian Reynolds Torogra (on left), Serch Circle, Assapelts, Haryland.

NPS phete, 1944



1 RAY T HOUSE

UNITED STATES DEPARTMENT OF THE INTERIOR NATIONAL PARK SERVICE

### NATIONAL REGISTER OF HISTORIC PLACES PROPERTY PHOTOGRAPH FORM

(Type all entries - attach to or enclose with photograph)

century addition

Z

2

Z

SEE

| Maryland       |      |
|----------------|------|
| COUNTY         |      |
| Anne Arundel   |      |
| FOR NPS USE OF | NLY  |
| ENTRY NUMBER   | DATE |

| common: Jennings                             | -Brice House                                             |     |
|----------------------------------------------|----------------------------------------------------------|-----|
|                                              | rice II House                                            |     |
| LOCATION                                     | A DEPOSITED A