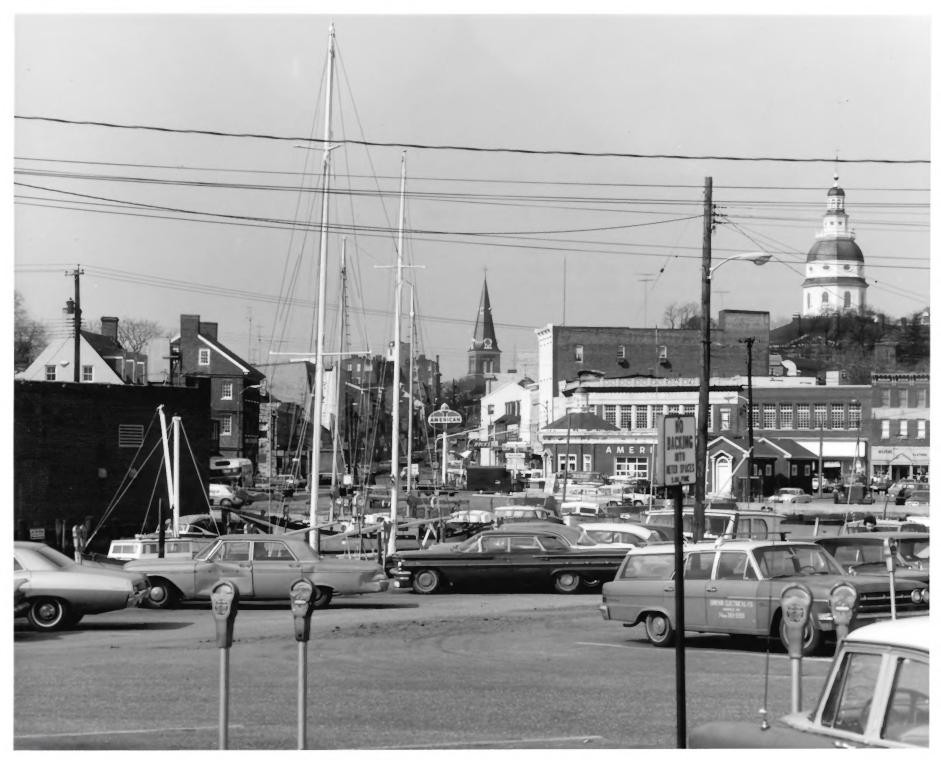

Please Credit
United States Department of the Interior
National Park Service photograph by
M. Woodbridge Williams
Date: March, 1968
Negative #68-ANNA-4-W

The Mayal Academy's Field House was the first disaster that happened to the Annapolis waterfront. It is seen here from across Spa Creek; the wharf area is to the left.