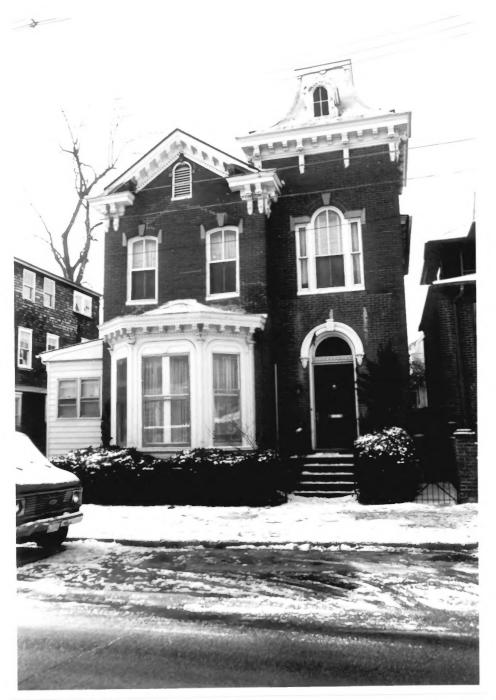

| common: Jennings                             | -Brice House                                             |     |
|----------------------------------------------|----------------------------------------------------------|-----|
|                                              | rice II House                                            |     |
| LOCATION                                     | A DEPOSITED AND                                          |     |
| street and number:<br>195 Prince George Stre | net DEC 26 19/4                                          |     |
| CITY OR TOWN:<br>Annapolis                   | NATIONAL A                                               |     |
| STATE:<br>Maryland                           | code county: REGISTER  24 Anne Arundel                   | 00: |
| PHOTO REFERENCE                              | (8/17/1/2                                                |     |
| рното скеріт: Histori                        | c American Buildings Survey                              |     |
| рате об риото: 1965                          |                                                          |     |
|                                              | ren, Annapolis, Maryland 21401<br>(ative) Negative #2701 |     |
| IDENTIFICATION                               |                                                          |     |
| DESCRIBE VIEW DIRECTION ETC                  |                                                          |     |

Northeast facade showing unusually high chimneys (southeast pair obscured by foliage) and porch, which may be a late eighteenth

The Peggy Stewart House, 207 Hanover Street, Annapolis, Maryland.

NPS photo, 1964