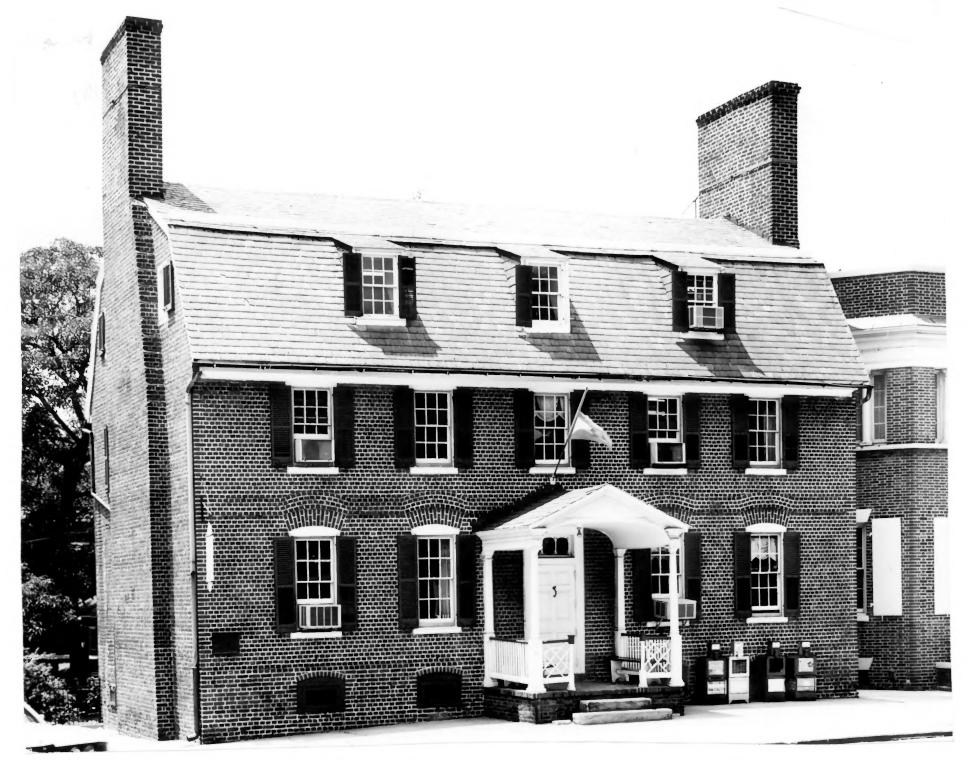

|



seynolds Tower (1971) Reynolds Town (1971)



The Williams Reynolds Tavern (on left), Church Circle, Annapolis, Maryland.

NPS photo, 1964

The Villian Reynolds Torogra (on left), Serch Circle, Assapelts, Haryland.

NPS phete, 1944



1 RAY T HOUSE

UNITED STATES DEPARTMENT OF THE INTERIOR NATIONAL PARK SERVICE

### NATIONAL REGISTER OF HISTORIC PLACES PROPERTY PHOTOGRAPH FORM

(Type all entries - attach to or enclose with photograph)

century addition

Z

2

Z

SEE

| Maryland       |      |
|----------------|------|
| COUNTY         |      |
| Anne Arundel   |      |
| FOR NPS USE OF | NLY  |
| ENTRY NUMBER   | DATE |

| common: Jennings                             | -Brice House                                             |     |
|----------------------------------------------|-------