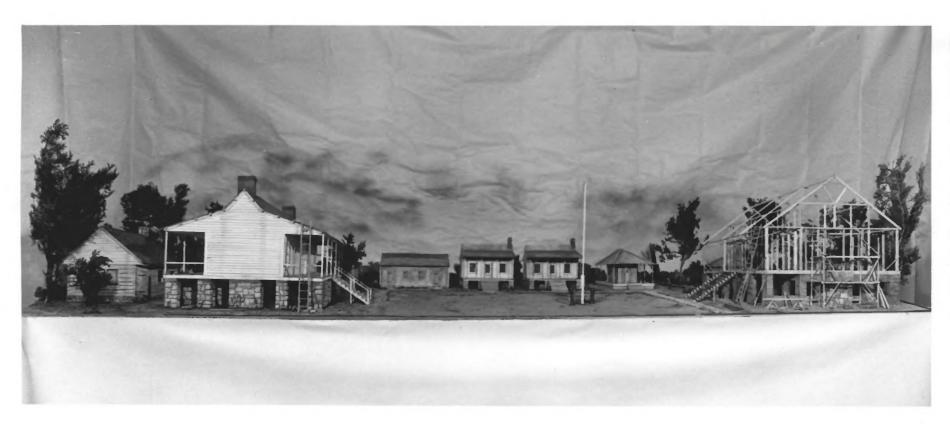

1 NAME

HISTORIC

Fort Jesup

AND/OR COMMON

Fort Jesup

Many

2 LOCATION

CITY, TOWN

X VICINITY OF

COUNTY Sabine

STATE Louisiana

3 PHOTO REFERENCE

PHOTO CREDIT

Patricia Hientzelman

DATE OF PHOTO

1958, verified 1975--change in

РНОТО НО.

View of the south side of the restored kitchen

building.

Form No. 10-301a (Rev. 10-74)

UNITED STATES DEPARTMENT OF THE INTERIOR
NATIONAL PARK SERVICE

1 NAME

HISTORIC

Fort Jesup

AND/OR COMMON

Fort Jesup

2 LOCATION

CITY. TOWN

\_X\_VICINITY OF

DATE OF PHOTO undated

NEGATIVE FILED AT

Louisiana Tourist Commission

4 IDENTIFICATION

DESCRIBE VIEW, DIRECTION, ETC. IF DISTRICT, GIVE BUILDING NAME & STREET

PHOTO NO.

Reconstructed Officer's Quarters, Fort Jesup.