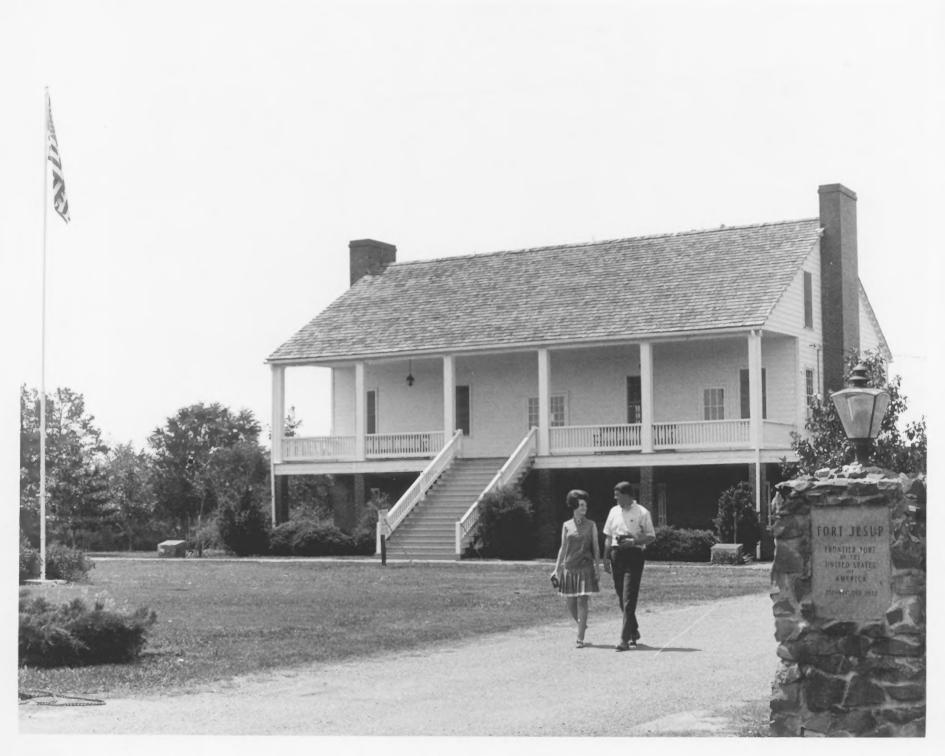

DATE OF PHOTO undated

NEGATIVE FILED AT

Louisiana Tourist Commission

4 IDENTIFICATION

DESCRIBE VIEW, DIRECTION, ETC. IF DISTRICT, GIVE BUILDING NAME & STREET

PHOTO NO.

Reconstructed Officer's Quarters, Fort Jesup.