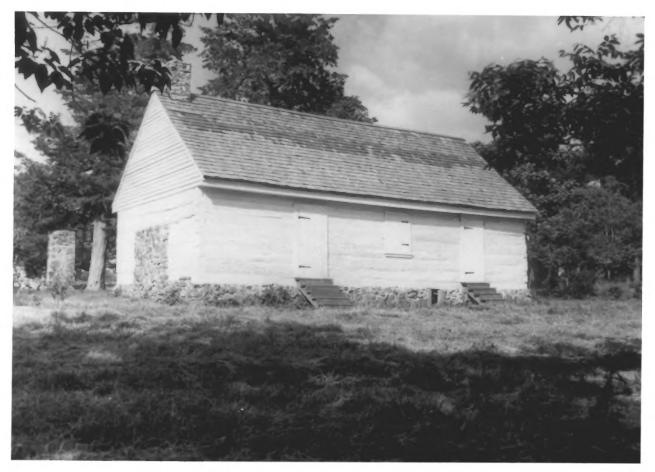

РНОТО НО.

View of the south side of the restored kitchen

building.

Form No. 10-301a (Rev. 10-74)

UNITED STATES DEPARTMENT OF THE INTERIOR
NATIONAL PARK SERVICE