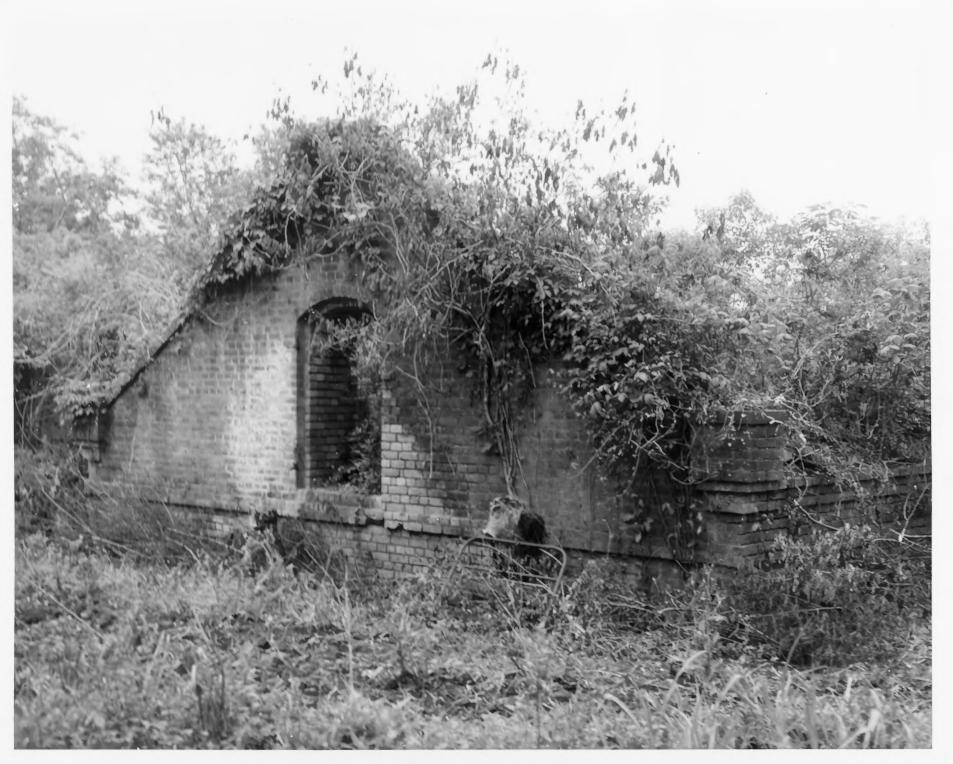

1898 addition

| SEE INSTRUCTIONS IN HOW TO COMPLE<br>TYPE ALL ENTRIES ENC                                             | TE NATIONAL REGISTER FORMS            |
|-------------------------------------------------------------------------------------------------------|---------------------------------------|
| NAME<br>HISTORIC<br>AND/OR COMMON<br>Fort St Phil<br>Same                                             | ip                                    |
| CITY. TOWN<br>Triumbh                                                                                 | COUNTY STATE<br>Plaquemines Louisiana |
| PHOTO REFERENCE<br>PHOTO CREDIT<br>NEGATIVE FILED AT<br>1+55                                          | DATE OF PHOTO undated                 |
| IDENTIFICATION<br>DESCRIBE VIEW, DIRECTION, ETC. IF DISTRICT. GIVE BUILDING NAME & STRE<br>Sally pont | ΕΤ ΡΗΟΤΟ ΝΟ.                          |