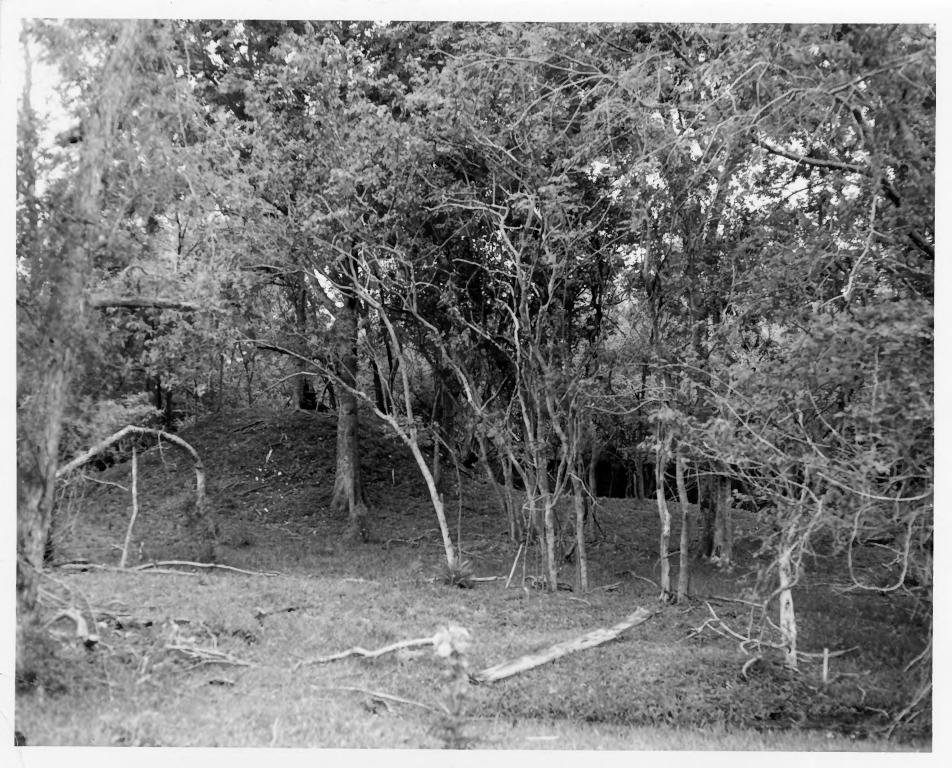

DESCRIBE VIEW, DIRECTION, ETC. IF DISTRICT, GIVE BUILDING NAME & STREET

PHOTO NO.

Earth uors

| SEE INSTRUCTIONS IN HOW TO COMPLETE NATIONAL REGISTER FORMS<br>TYPE ALL ENTRIES ENCLOSE WITH PHOTOGRAPH                            |
|------------------------------------------------------------------------------------------------------------------------------------|
| NAME<br>HISTORIC Fort St Philip<br>AND/OR COMMON Samo                                                                              |
| LOCATION<br>city, town<br>Turumph Kvicinity of Plague mines Lausians                                                               |
| PHOTOREFERENCE<br>PHOTOCREDIT UPS<br>NEGATIVE FILED AT HSS<br>DATE OF PHOTO<br>Undated                                             |
| IDENTIFICATION<br>DESCRIBE VIEW. DIRECTION. ETC. IF DISTRICT. GIVE BUILDING NAME & STREET PHOTO NO.<br>Looking toward Fort Jackson |