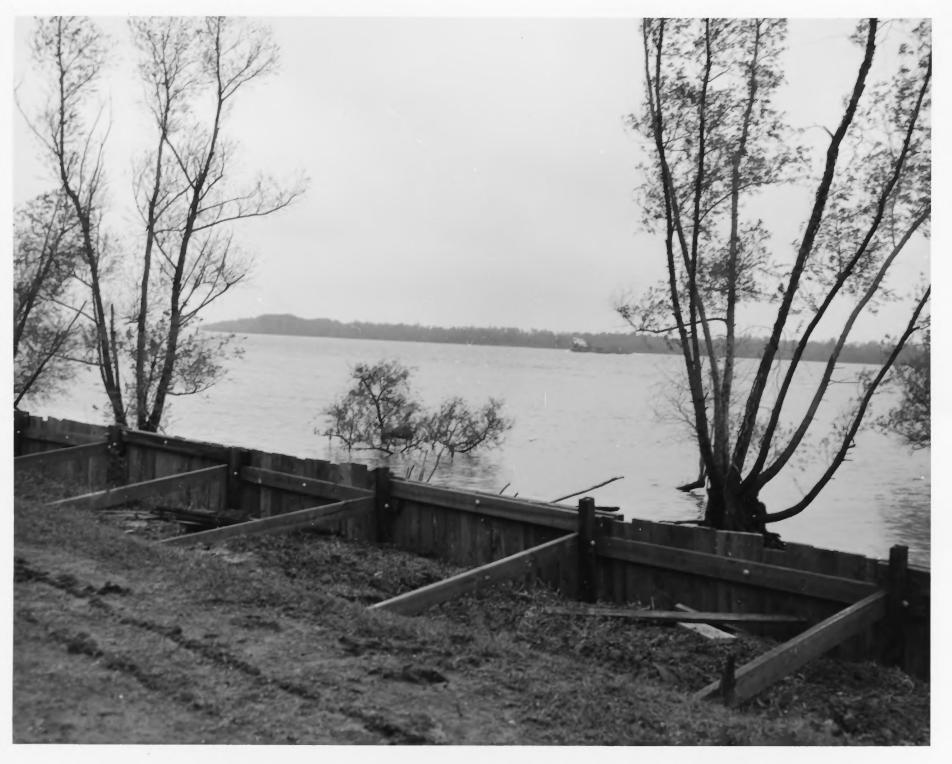

DESCRIBE VIEW, DIRECTION, ETC. IF DISTRICT, GIVE BUILDING NAME & STREET

PHOTO NO.

Earth uors

| SEE INSTRUCTIONS IN HOW TO COMPLETE NATIONAL REGISTER FORMS<br>TYPE ALL ENTRIES ENCLOSE WITH PHOTOGRAPH                            |
|------------------------------------------------------------------------------------------------------------------------------------|
| NAME<br>HISTORIC Fort St Philip<br>AND/OR COMMON Samo                                                                              |
| LOCATION<br>city, town<br>Turumph Kvicinity of Plague mines Lausians                                                               |
| PHOTOREFERENCE<br>PHOTOCREDIT UPS<br>NEGATIVE FILED AT HSS<br>DATE OF PHOTO<br>Undated                                             |
| IDENTIFICATION<br>DESCRIBE VIEW. DIRECTION. ETC. IF DISTRICT. GIVE BUILDING NAME & STREET PHOTO NO.<br>Looking toward Fort Jackson |