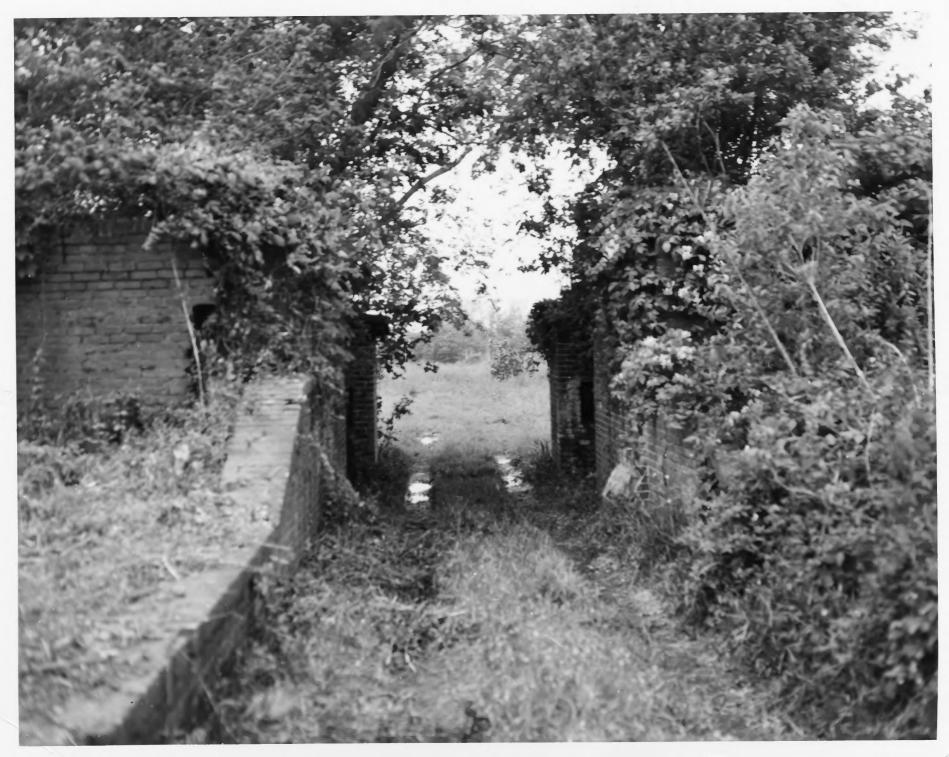

1898 addition

| SEE INSTRUCTIONS IN HOW TO COMPLE<br>TYPE ALL ENTRIES ENC                                             | TE NATIONAL REGISTER FORMS            |
|-------------------------------------------------------------------------------------------------------|---------------------------------------|
| NAME<br>HISTORIC<br>AND/OR COMMON<br>Fort St Phil<br>Same                                             | ip                                    |
| CITY. TOWN<br>Triumbh                                                                                 | COUNTY STATE<br>Plaquemines Louisiana |
| PHOTO REFERENCE<br>PHOTO CREDIT<br>NEGATIVE FILED AT<br>1+55                                          | DATE OF PHOTO undated                 |
| IDENTIFICATION<br>DESCRIBE VIEW, DIRECTION, ETC. IF DISTRICT. GIVE BUILDING NAME & STRE<br>Sally pont | ΕΤ ΡΗΟΤΟ ΝΟ.                          |