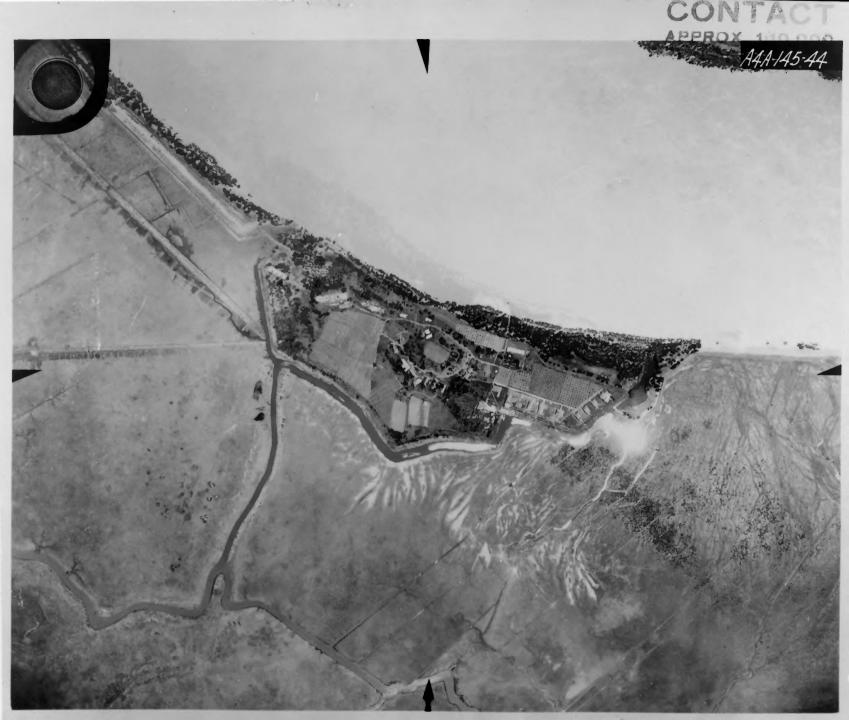

| SEE INSTRUCTIONS IN HOW TO COMPLETE NATIONAL REGISTER FORMS<br>TYPE ALL ENTRIES ENCLOSE WITH PHOTOGRAPH                                                        |
|----------------------------------------------------------------------------------------------------------------------------------------------------------------|
| NAME                                                                                                                                                           |
| HISTORIC Fort St Philip                                                                                                                                        |
| AND/OR COMMON<br>Dame                                                                                                                                          |
| LOCATION                                                                                                                                                       |
| city. Town<br>Triumph Vicinity of County State<br>Plagvemines Louisiana                                                                                        |
| PHOTO REFERENCE<br>PHOTO CREDIT US drmy Corps 76 ngineeus DATE OF PHOTO 1935                                                                                   |
| NEGATIVE FILED AT US Army Corps of Engineers<br>New Orleans                                                                                                    |
| IDENTIFICATION                                                                                                                                                 |
| DESCRIBE VIEW, DIRECTION, ETC. IF DISTRICT, GIVE BUILDING NAME & STREET PHOTO NO.<br>Acrial View showing State in 1935; Jaim lands,<br>Miscellaneous buildings |
| miscellaneous buildings                                                                                                                                        |