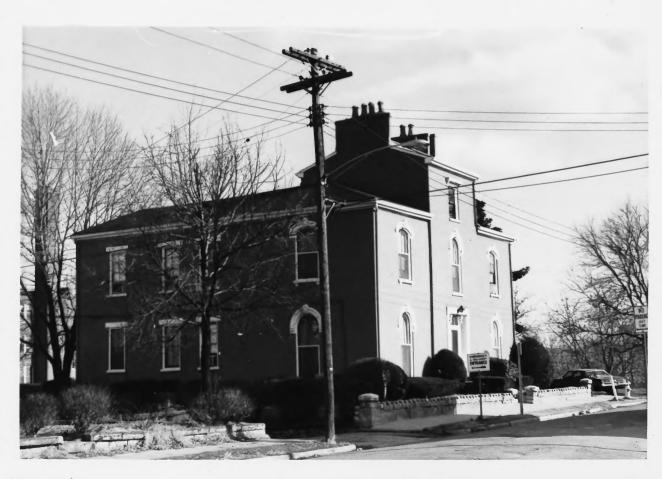

NEGATIVE FILED AT Historic Sites Survye

4 IDENTIFICATION

DESCRIBE VIEW, DIRECTION, ETC. IF DISTRICT, GIVE BUILDING NAME & STREET

View of the west and south facades looking east.

**РНОТО NO** 

Form No. 10-301a (Rev. 10-74)