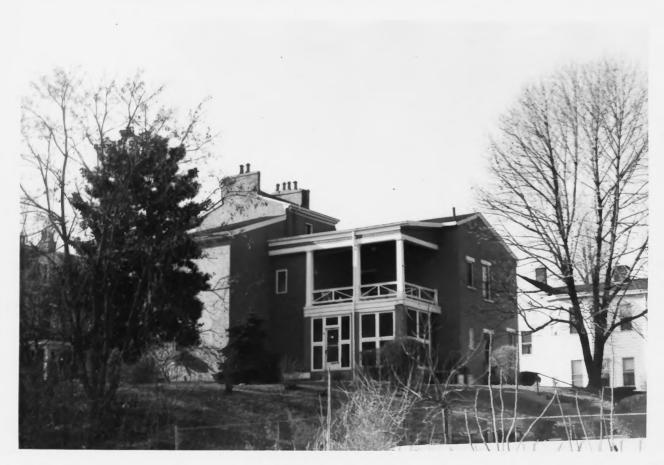

#### 4 IDENTIFICATION

DESCRIBE VIEW, DIRECTION, ETC. IF DISTRICT. GIVE BUILDING NAME & STREET

East facade showing porch, looking southwest.

PHOTO NO