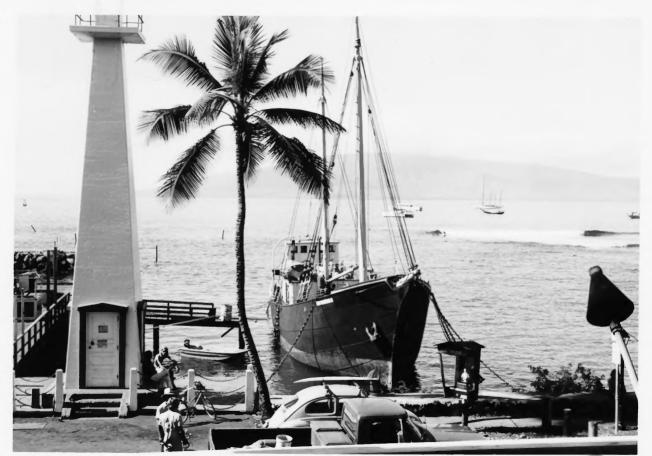

Court and Custom House, on site of fort. Corners of fort have been reconstructed in foreground and background. Kamehameha III school, extreme background, is on sites of government market, canal, and home of Princess Nahienaena, daughter of Kamehamahe the Great.