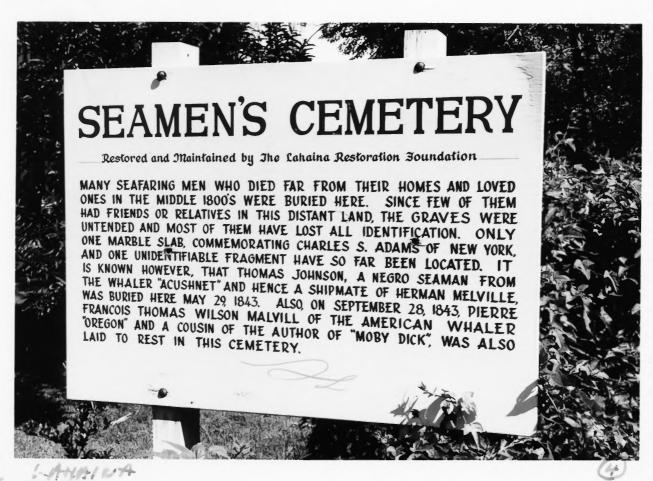

## NATIONAL REGISTER OF HISTORIC PLACES PROPERTY PHOTOGRAPH FORM

(Type all entries - attach to or enclose with photograph)

Hawaii
COUNTY
Maui
FOR NPS USE ONLY
ENTRY NUMBER DATE

|    | AND/OR HISTORIC: Lahaina (Historic District)                                                          |
|----|-------------------------------------------------------------------------------------------------------|
| 2. | LOCATION                                                                                              |
|    | Lahaina is a port town on the west coast of Maui island; it is 27 miles by road from Kahului airport. |
|    | CITY OR TOWN:                                                                                         |
|    | STATE: CODE COUNTY: PECETVEN CO                                                                       |
|    | Hawaii                                                                                                |
| 3, | PHOTO REFERENCE                                                                                       |
|    |                                                                                                       |
|    | DATE OF BUILDING                                                                                      |
|    | NEGATIVE FILED AT:                                                                                    |
|    | Hawaii Group, National Park Service                                                                   |
| 4  | IDENTIFICATION                                                                                        |
|    | DESCRIBE VIEW, DIRECTION, ETC.                                                                        |
|    | 1 Tutana 1: 1 2 2 1 1 1 1 1 1 1 1 1 1 1 1 1 1 1                                                       |
|    | 4 Interpretive sign by footpath that leads to Seamen's cemetery.                                      |