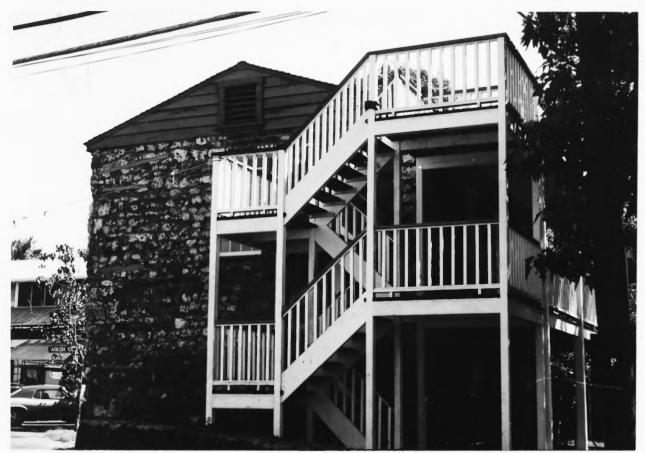

2 Masters Reading Room, restored by Lahaina Restoration Foundation, with its administrative office inside. At corner of Dickenson and Front Streets, adjacent to Baldwin House.

4-1-13/1-1000

S Z

C

SEE