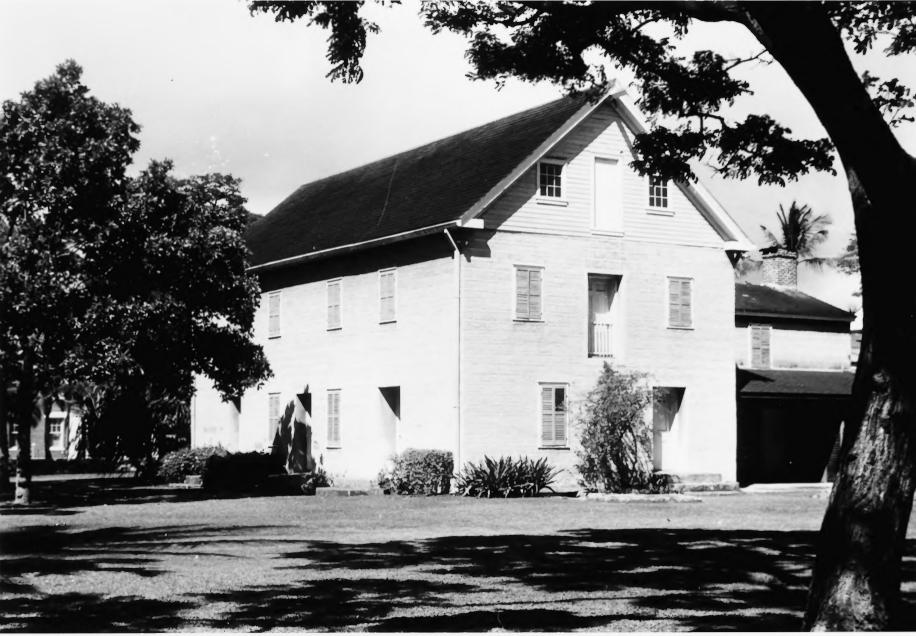

## American Protestant Mission School House 1839 Honolulu, Oahu

First Printing House, 1822-23 One of Three Mission Houses. Honolulu, Hawaii by JA Hussey

N.P.S. Photo 1962

The Three Mission Houses, Honolulu: Frame House (Left), 1821-23) First Printing House (Center) 1822-23 Chamberlain House (Right) 1830-31 Island of Oaku. By J. A HUSSEY