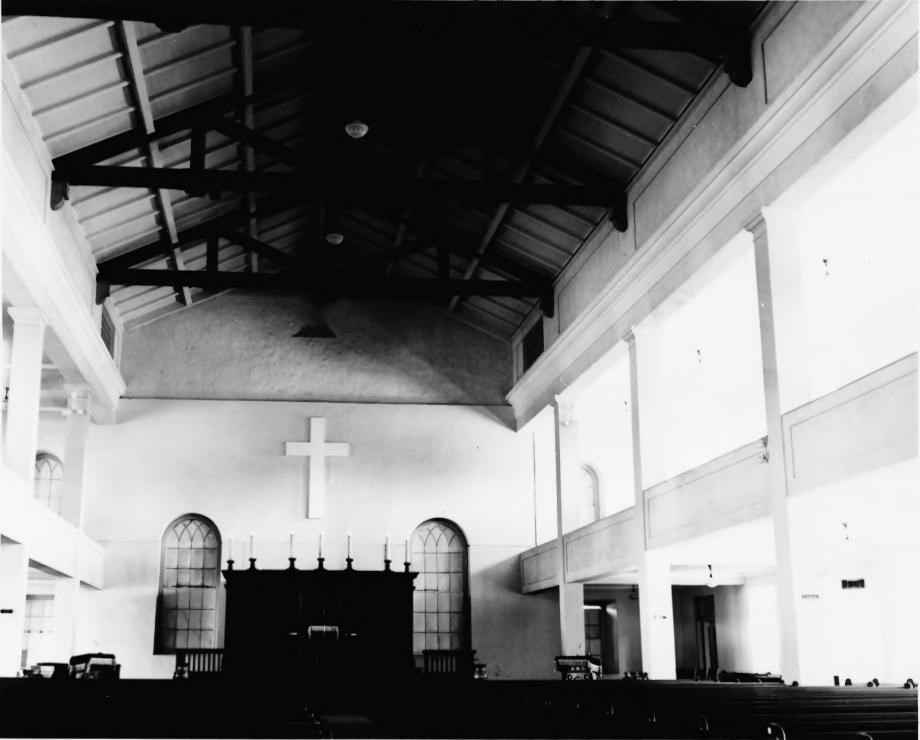

N.P.S. Photo, 1962

Kawaiahao Church, Honolulu 1839-42 Front View, from King Street

N.P.S. Photo, 1962

Kawaiahao Church, seaward side, 1839-42 Honolulu, Island of Oahu, Hawaii N.P.S. Photo, 1962

Interior of Kawaiahao Church, 1839-42 Island of Oahu Honolulu. Hawaii N.P.S. Photo 1962