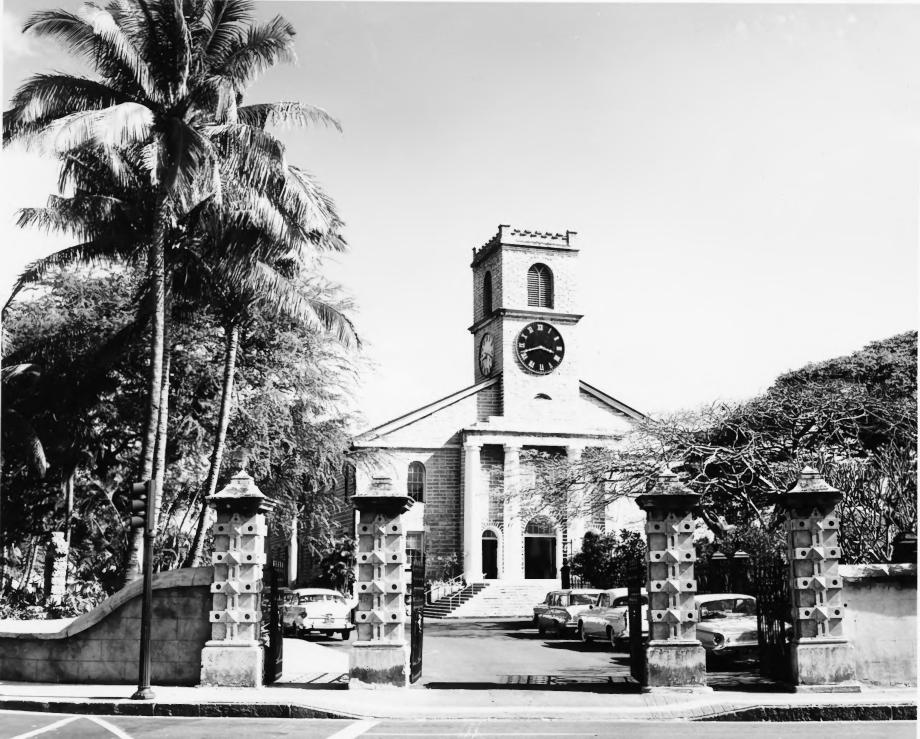

N.P.S. Photo, 1962

Kawaiahao Church, Honolulu 1839-42 Front View, from King Street

N.P.S. Photo, 1962

Kawaiahao Church, seaward side, 1839-42 Honolulu, Island of Oahu, Hawaii N.P.S. Photo, 1962

Interior of Kawaiahao Church, 1839-42 Island of Oahu Honolulu. Hawaii N.P.S. Photo 1962