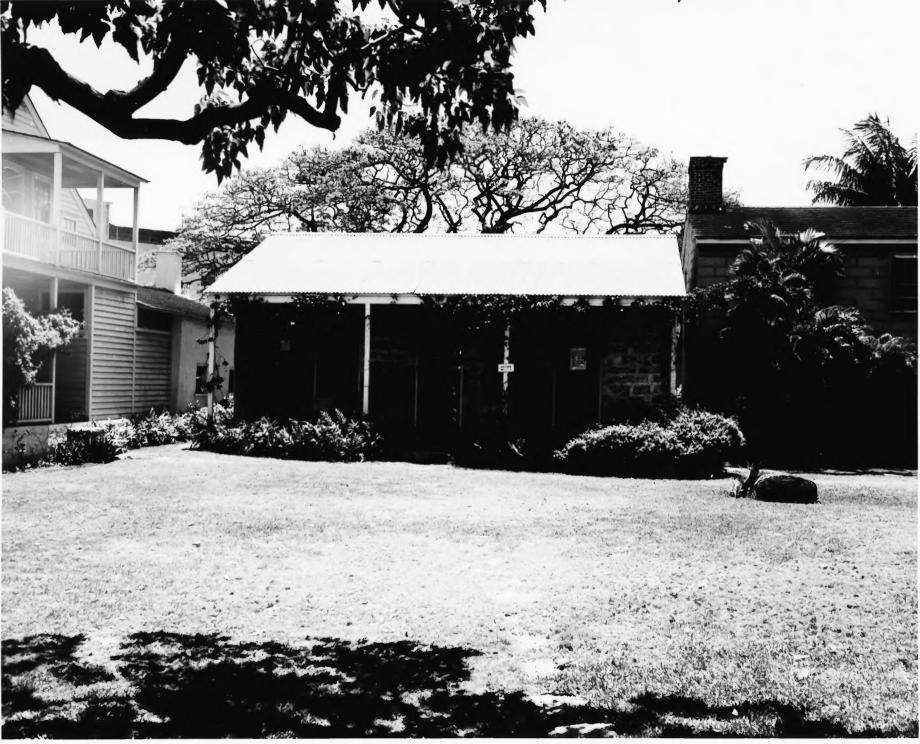

## American Protestant Mission School House 1839 Honolulu, Oahu

First Printing House, 1822-23 One of Three Mission Houses. Honolulu, Hawaii by JA Hussey

N.P.S. Photo 1962

The Three Mission Houses, Honolulu: Frame House (Left), 1821-23) First Printing House (Center) 1822-23 Chamberlain House (Right) 1830-31 Island of Oaku. By J. A HUSSEY