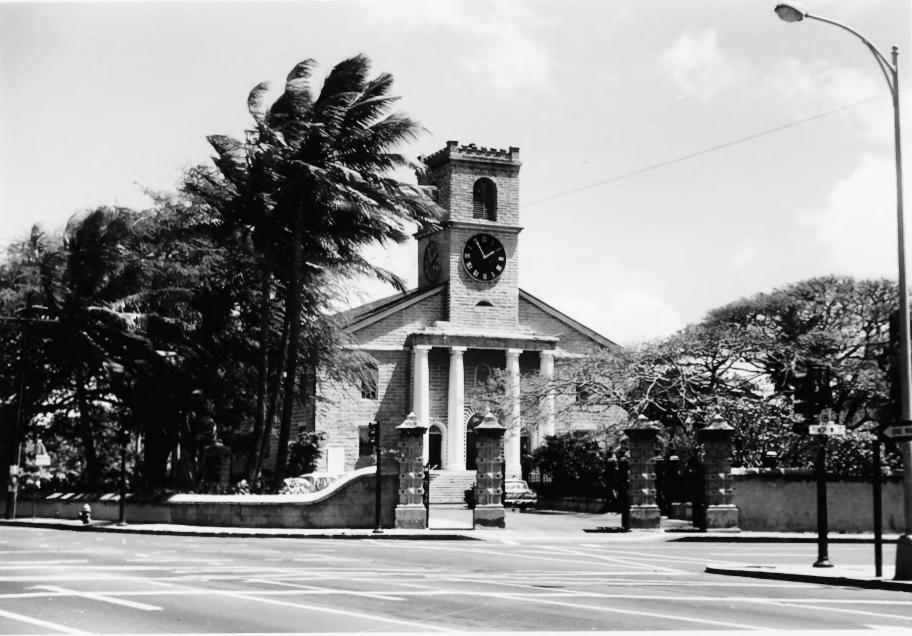

N.P.S. Photo, 1962

Kawaiahao Church, Honolulu 1839-42 Front View, from King Street

N.P.S. Photo, 1962

Kawaiahao Church, seaward side, 1839-42 Honolulu, Island of Oahu, Hawaii N.P.S. Photo, 1962

Interior of Kawaiahao Church, 1839-42 Island of Oahu Honolulu. Hawaii N.P.S. Photo 1962