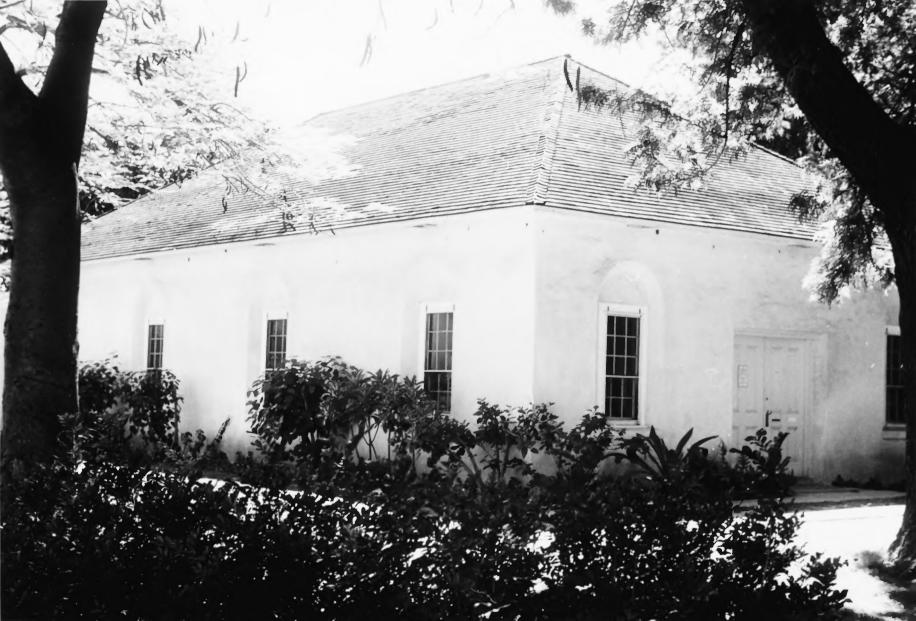

N.P.S. Photo, 1962

Kawaiahao Church, Honolulu 1839-42 Front View, from King Street

N.P.S. Photo, 1962

Kawaiahao Church, seaward side, 1839-42 Honolulu, Island of Oahu, Hawaii N.P.S. Photo, 1962

Interior of Kawaiahao Church, 1839-42 Island of Oahu Honolulu. Hawaii N.P.S. Photo 1962