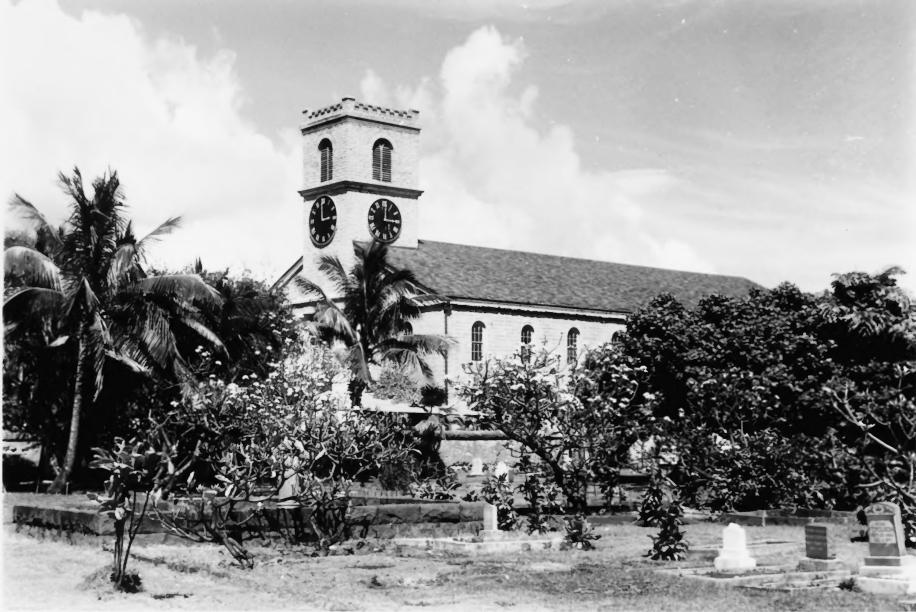

N.P.S. Photo, 1962

Kawaiahao Church, Honolulu 1839-42 Front View, from King Street

N.P.S. Photo, 1962

Kawaiahao Church, seaward side, 1839-42 Honolulu, Island of Oahu, Hawaii N.P.S. Photo, 1962

Interior of Kawaiahao Church, 1839-42 Island of Oahu Honolulu. Hawaii N.P.S. Photo 1962