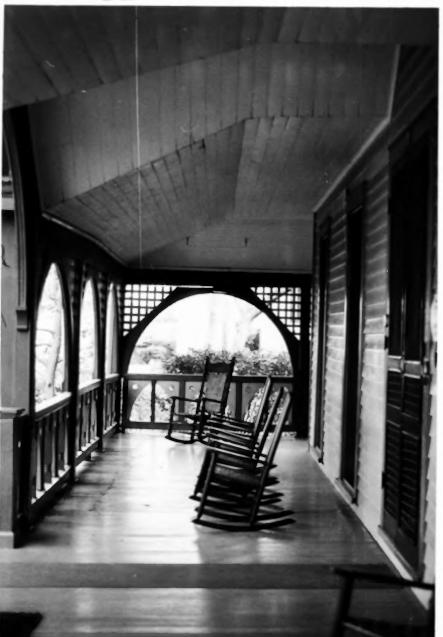

3 PHOTO REFERENCE

PHOTO CREDIT Blanche Higgins Schroer

DATE OF PHOTO February 1975

NEGATIVE FILED AT Historic Sites Survey, NPS, Washington, DC

4 IDENTIFICATION

DESCRIBE VIEW, DIRECTION, ETC. IF DISTRICT. GIVE BUILDING NAME & STREET front porch, taken from the east