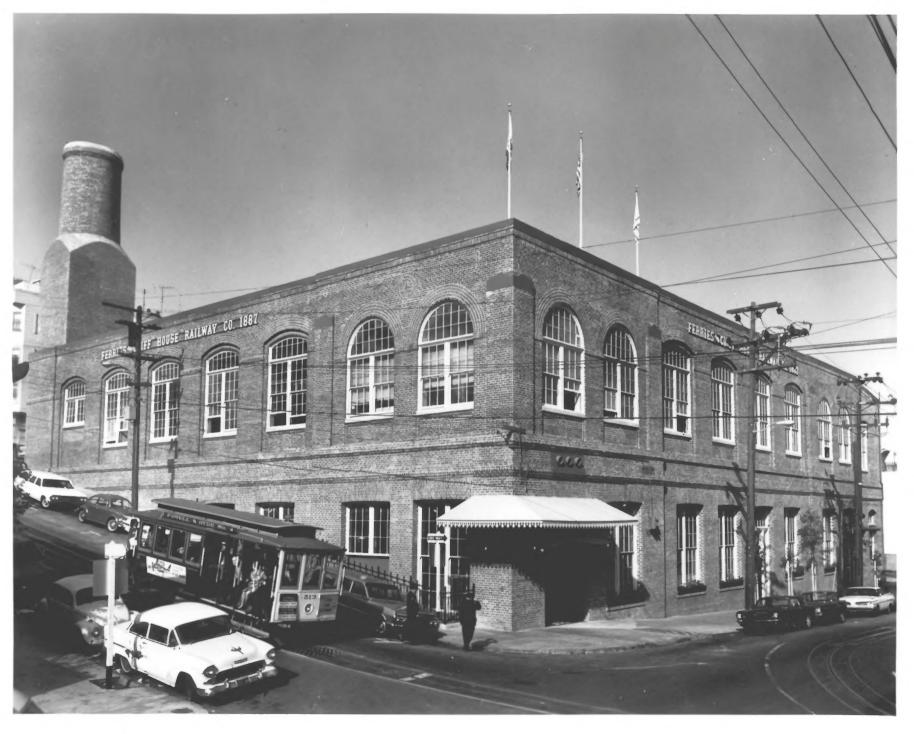

1 NAME

HISTORIC

WINDING HOUSE FOR SAN FRANCISCO CABLE CARS

AND/OR COMMON

2 LOCATION

CITY. TOWN San Francisco

\_\_\_VICINITY OF

STATE California

DESCRIBE VIEW, DIRECTION, ETC. IF DISTRICT, GIVE BUILDING NAME & STREET

PHOTO NO.