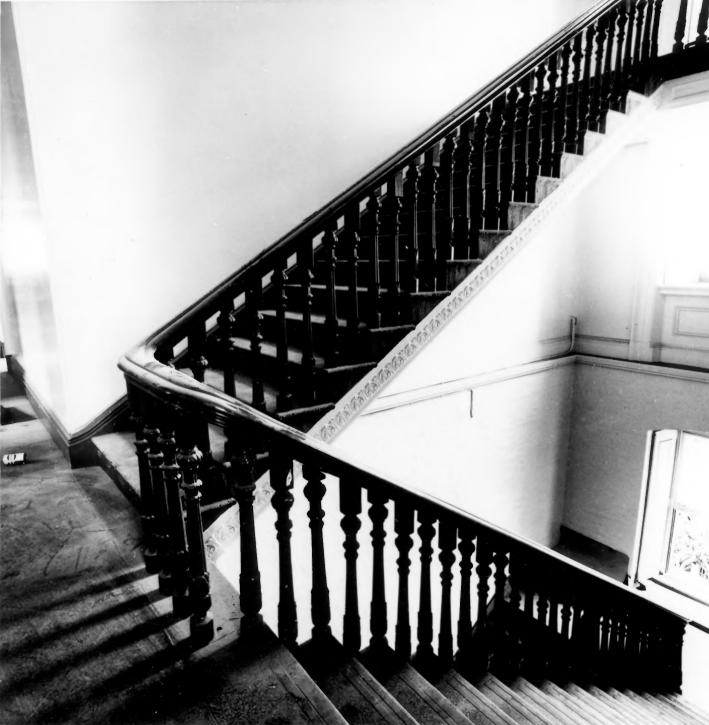

OLD SETTED STATES WIFT. CALIFORNIA

Granite staircase at the Old San Francisco Mint has balusters of cast iron and mahogany handrail.

View of the Superintendent's office at the Old San Francisco Mint before the restoration.