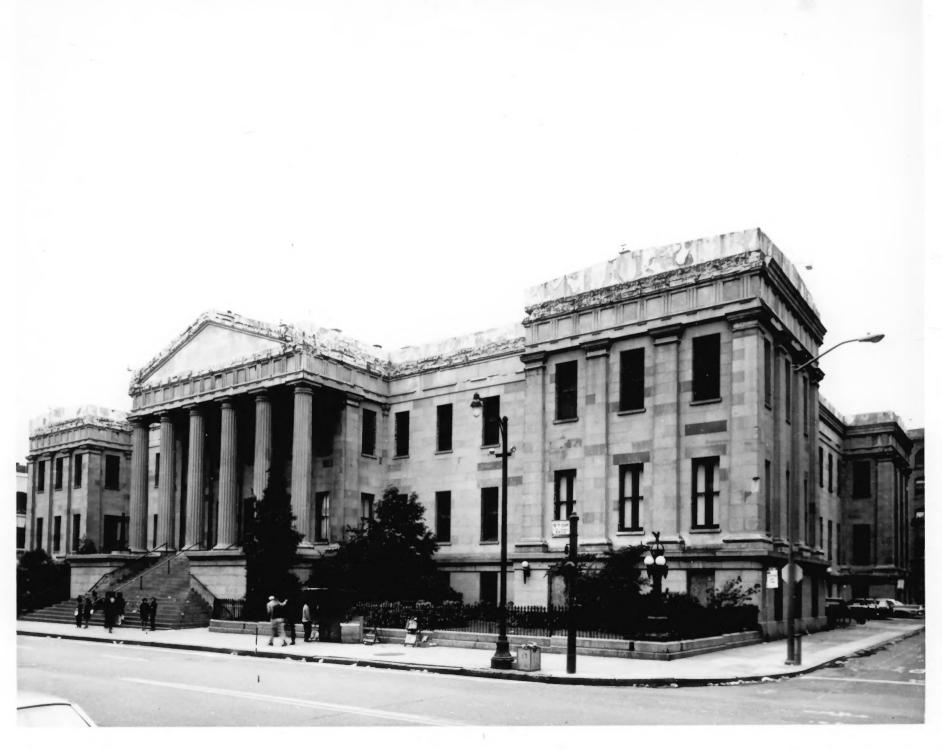

An early photograph of the Old San Francisco Mint at Fifth and Mission Streets.

Recent photograph of the Old San Francisco Mint at Fifth and Mission Streets. Henceforth, the mailing

address will be 55 Mint Street, San Francisco, California.