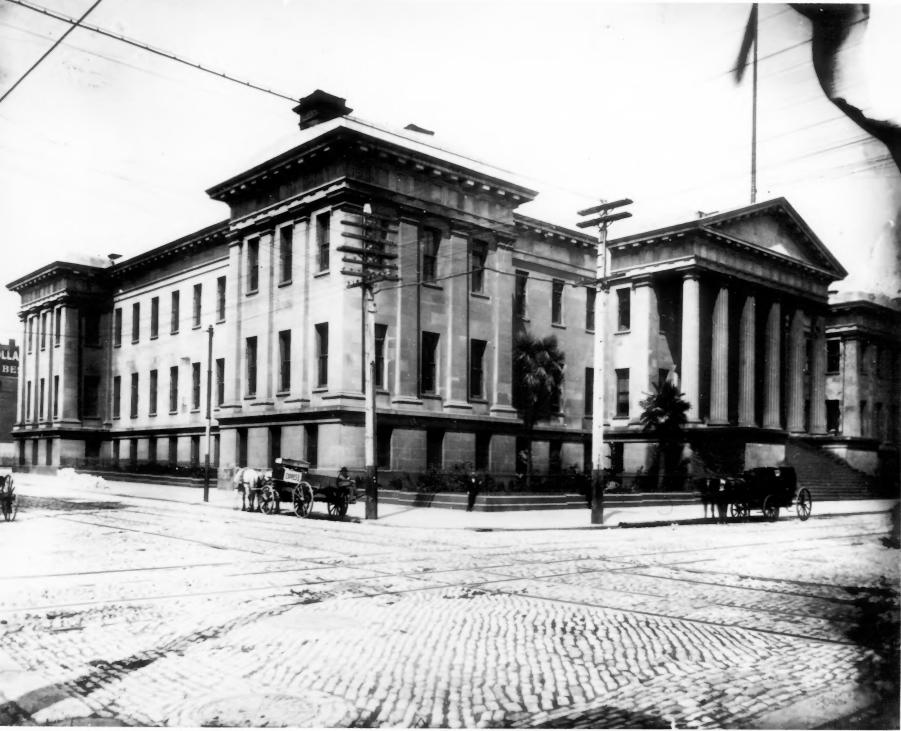

An early photograph of the Old San Francisco Mint at Fifth and Mission Streets.

Recent photograph of the Old San Francisco Mint at Fifth and Mission Streets. Henceforth, the mailing

address will be 55 Mint Street, San Francisco, California.