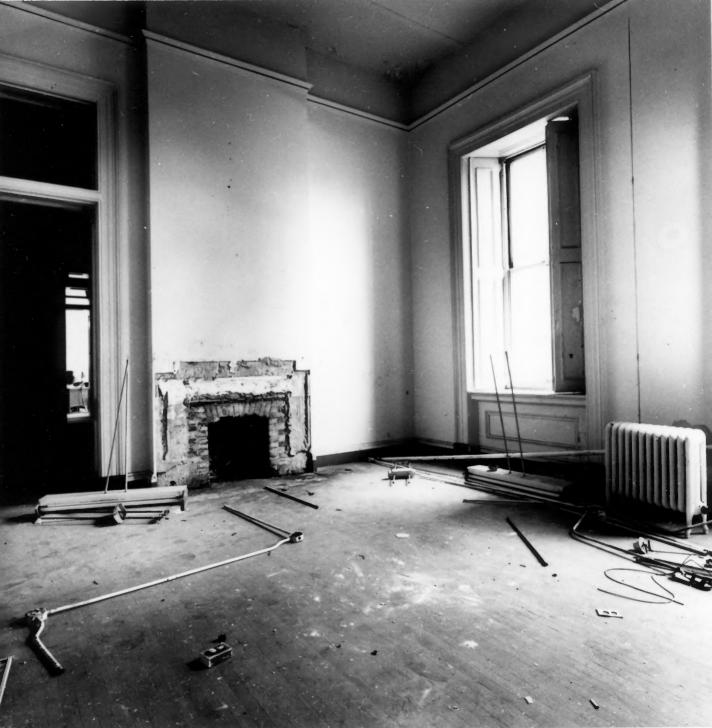

OLD SETTED STATES WIFT. CALIFORNIA

Granite staircase at the Old San Francisco Mint has balusters of cast iron and mahogany handrail.

View of the Superintendent's office at the Old San Francisco Mint before the restoration.