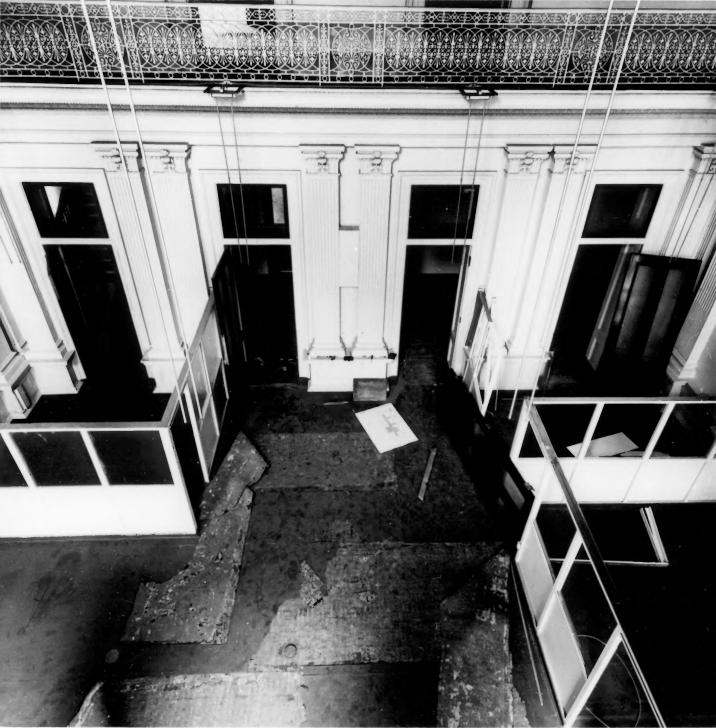

View of one of the two large rooms on the first floor of the Old San Francisco Mint before the restoration; 40'  $\times$  30',

32' in height; balcony with wrought iron railing circles the room.