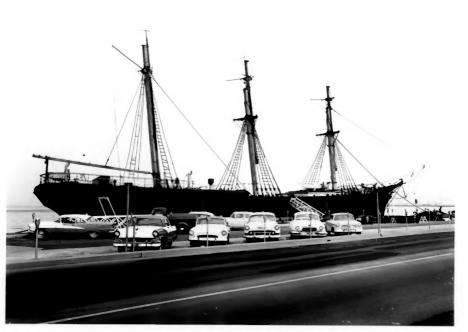

### SEE INSTRUCTIONS IN HOW TO COMPLETE NATIONAL REGISTER FORMS TYPE ALL ENTRIES -- ENCLOSE WITH PHOTOGRAPH

| 1            | NAME                                     |                                                                                                                 |               |            |
|--------------|------------------------------------------|-----------------------------------------------------------------------------------------------------------------|---------------|------------|
|              | HISTORIC                                 |                                                                                                                 |               |            |
|              | Star of India                            |                                                                                                                 |               |            |
|              | AND/OR COMMON                            |                                                                                                                 |               |            |
|              | Star of India                            |                                                                                                                 |               |            |
| 2            | LOCATION                                 |                                                                                                                 |               |            |
|              | CITY, TOWN                               | VICINITY OF                                                                                                     | COUNTY        | STATE      |
|              | San Diego                                |                                                                                                                 | San Diego     | California |
| 3            | PHOTO REFERENCE                          |                                                                                                                 |               |            |
|              | PHOTO CREDIT Charles Snell               |                                                                                                                 | DATE OF PHOTO | 1961       |
|              | NEGATIVE FILED AT                        |                                                                                                                 |               |            |
| 1. 18 . 18 . |                                          | цана и страна и стран |               |            |
| 4            | IDENTIFICATION                           |                                                                                                                 |               |            |
|              | DESCRIBE VIEW, DIRECTION, ETC. IF DISTRI |                                                                                                                 | PHOTO NO.     |            |
|              |                                          |                                                                                                                 |               |            |

Star of India prior to restoration