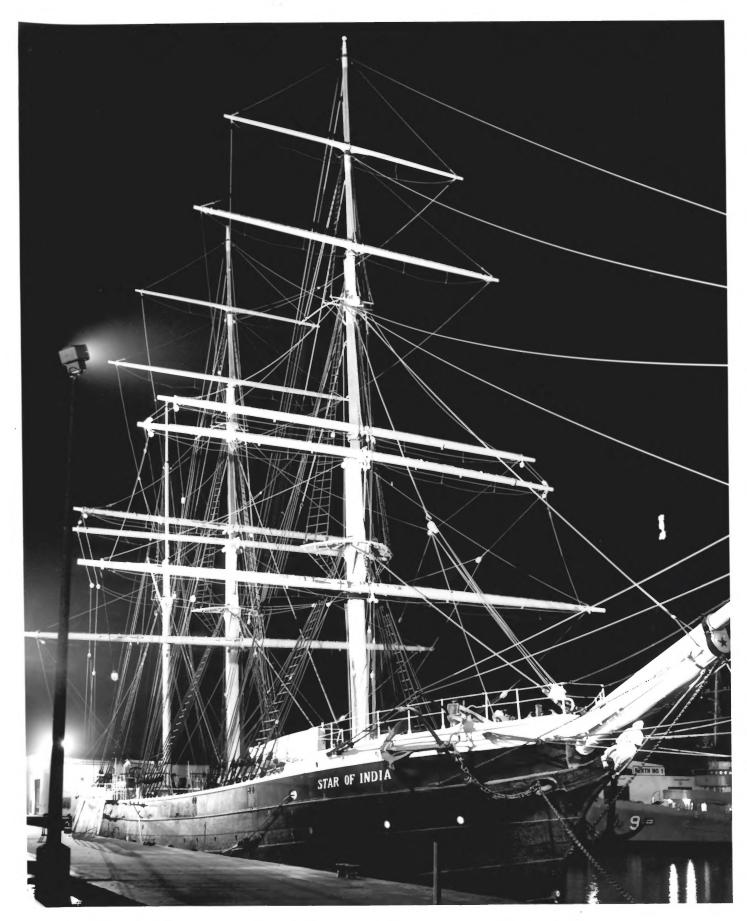

### SEE INSTRUCTIONS IN HOW TO COMPLETE NATIONAL REGISTER FORMS TYPE ALL ENTRIES -- ENCLOSE WITH PHOTOGRAPH

| 1 NAME           |                                     |                       |                    |            |
|------------------|-------------------------------------|-----------------------|--------------------|------------|
| HISTORIC         |                                     |                       |                    |            |
|                  | Star of India                       |                       |                    |            |
| AND/OR COMMO     | N                                   |                       |                    |            |
|                  | Star of India                       |                       |                    |            |
| 2 LOCATIO        | ON                                  |                       |                    |            |
| CITY. TOWN       | _                                   | VICINITY OF           | COUNTY             | STATE      |
| San              | Diego                               |                       | San Diego          | California |
| <b>3</b> РНОТО В | REFERENCE                           |                       |                    |            |
| PHOTO CREDIT     | Patricia Heintzelma                 | n                     | DATE OF PHOTO Sept | t. 1975    |
| NEGATIVE FILED A | HSS                                 | 1                     |                    |            |
| 4 IDENTIF        | ICATION                             |                       |                    |            |
| DESCRIBE VIEW, I | DIRECTION, ETC. IF DISTRICT. GIVE B | UILDING NAME & STREET |                    | PHOTO NO.  |
| Sta              | ar of India                         |                       |                    |            |