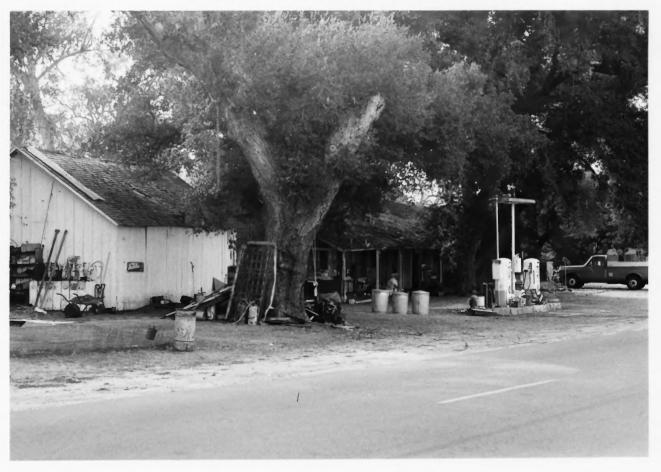

## **IDENTIFICATION**

DESCRIBE VIEW, DIRECTION, ETC. IF DISTRICT, GIVE BUILDING NAME & STREET

PHOTO NO.

Oak Grove Butterfield Station

Form No. 10-301 (Rev. 10-74)