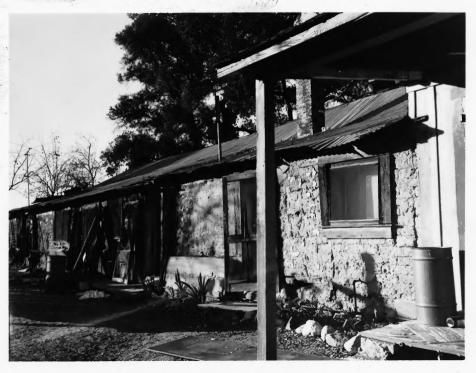

## **IDENTIFICATION**

DESCRIBE VIEW, DIRECTION, ETC. IF DISTRICT, GIVE BUILDING NAME & STREET

PHOTO NO.

Oak Grove Butterfield Station

Form No. 10-301 (Rev. 10-74)