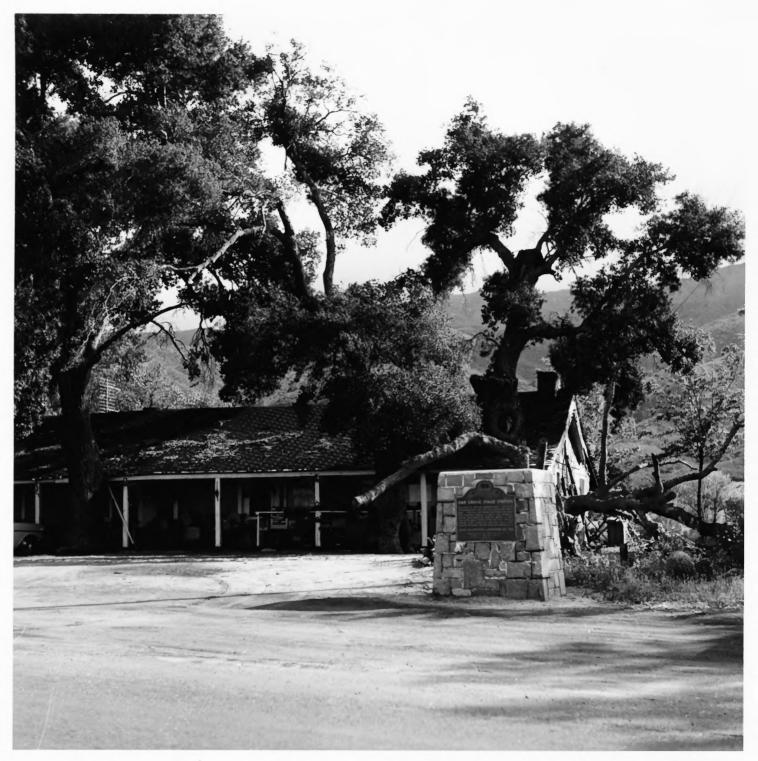

## **IDENTIFICATION**

DESCRIBE VIEW, DIRECTION, ETC. IF DISTRICT, GIVE BUILDING NAME & STREET

PHOTO NO.

Oak Grove Butterfield Station

Form No. 10-301 (Rev. 10-74)