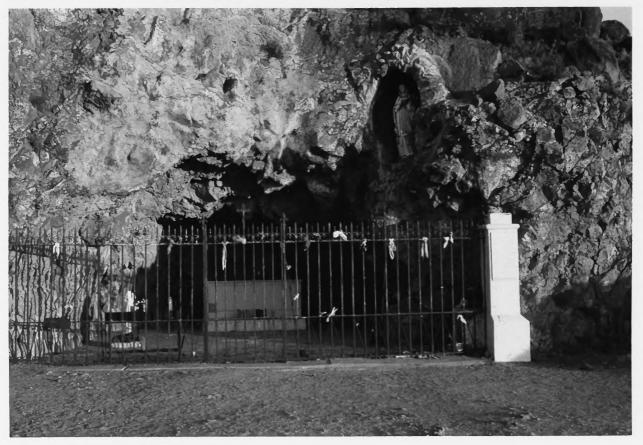

#### WEST SIDE OF THE HILL AT SAN XAVIER (GROTTO ON NORTH SIDE OF HILL) SAN XAVIER MISSION

SAN X**A**VIER MISSION NPS PHOTO MARILYNN LAREW 1977