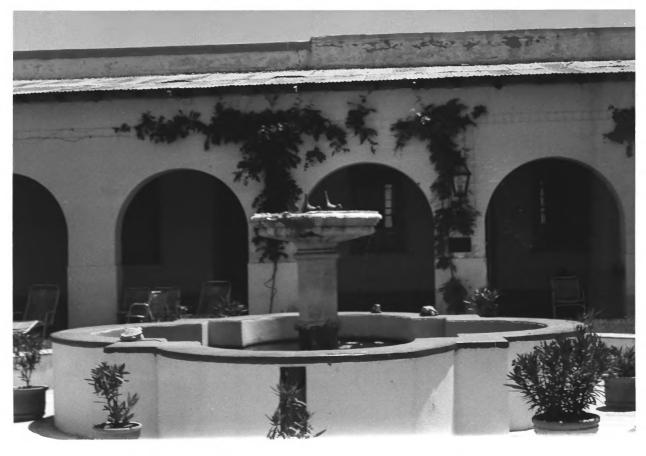

San Xavier del Bac. Courtyard taken from the Tower facing NE

COURTYARD AT SAN XAVIER, FROM THE

BIA PHOTO WILLIAM TATOM L977



Cupola, W. tower, San Yavier del Bac

TOWER LANTERN, SAN XAVIER MISSION BIA PHOTO WILLIAM TATOM 1977



# ENTRANCE TO OFFICES AND SALES ROOM SAN XAVIER MISSION NPS PHOTO

MARILYNN LAREW 1977



### MORTUARY CHAPEL AND CACTUS GARDEN SAN XAVIER MISSION

NBS PHOTO MARILYNN LAREW 1977



#### GATE LEADING TO REAR OF CONVENTO SAN XAVIER MISSION NPS PHOTO MARILYNN LAREW 1977



#### GATEWAY TO WALK IN FRONT OF SAN XAVIER MISSION, FACING EAST NPS PHOTO MARILYNN LAREW 1977



#### DETAIL, PORTAL, SAN XAVIER MISSION NPS PHOTO MARILYNN LAREW 1977





#### FOUNTAIN IN THE COURTYARD SAN XAVIER MISSION NPS PHOTO MARILYNN LAREW 1977



#### WEST SIDE OF THE HILL AT SAN XAVIER (GROTTO ON NORTH SIDE OF HILL) SAN XAVIER MISSION

SAN X**A**VIER MISSION NPS PHOTO MARILYNN LAREW 1977



# SOUTH FACADE OF SAN XAVIER MISSION NPS PHOTO MARILYNN LAREW

1.977



### WEST SIDE OF SAN XAVIER MISSION NPS PHOTO MARILYNN LAREW

1977



#### MAIN DOME OF SAN XAVIER MISSION, SOUTHEAST FACE, SHOWING DRUM AND ONE WINDOW BIA PHOTO WILLIAM TATOM

1977



The main dome, Danyavier Del Bac showing drum : Snail curl + femals + vauls

> MAIN DOME OF SAN XAVIER MISSION, TAKEN FROM SOUTHEAST, SHOWING CROSSING AND TWO OVAL DOMES BIA PHOTO WILLIAM TATOM



# PORTAL, SAN XAVIER MISSION NPS PHOTO MARILYNN LAREW

1977



## SAN XAVIER MISSION AFTER THE 1887 EARTHQUAKE