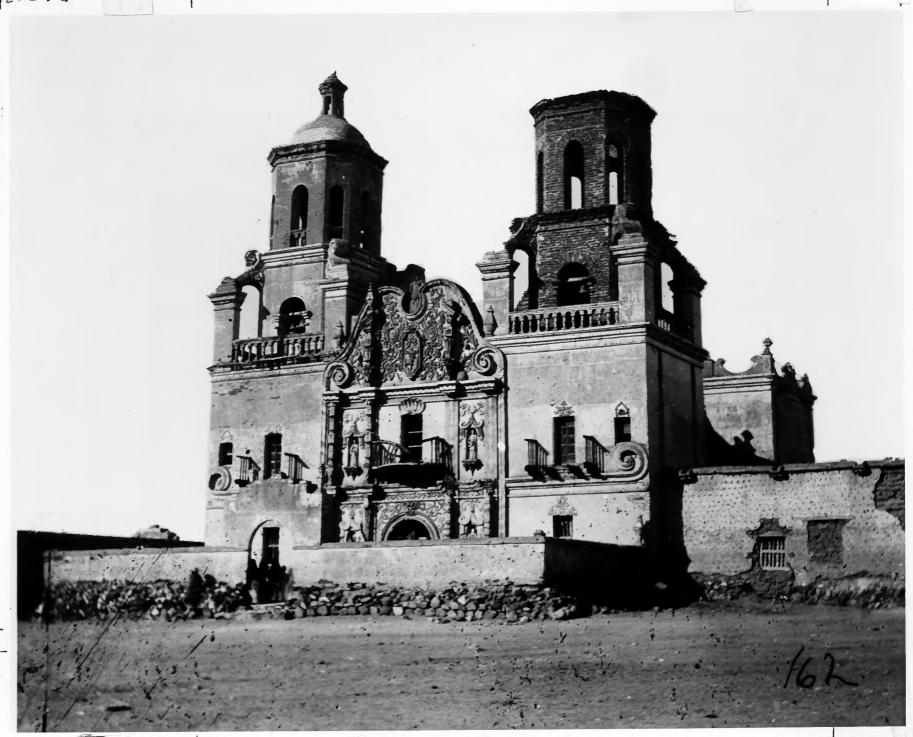

## SAN XAVIER MISSION AFTER THE 1887 EARTHQUAKE LIBRARY OF CONGRESS PHOTO

ARIZONA