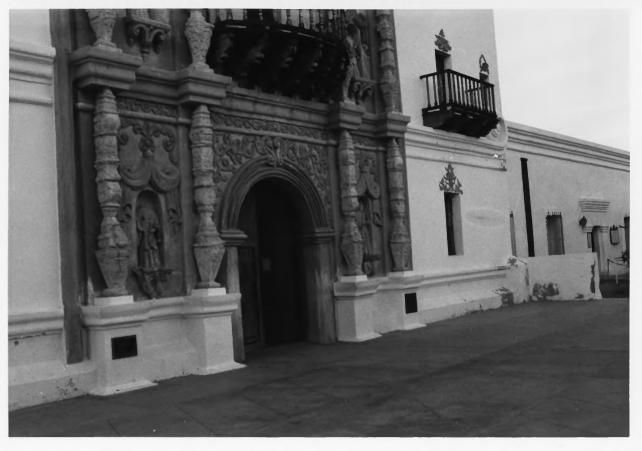

San Xavier del Bac. Courtyard taken from the Tower facing NE

COURTYARD AT SAN XAVIER, FROM THE

BIA PHOTO WILLIAM TATOM L977



Cupola, W. tower, San Yavier del Bac

TOWER LANTERN, SAN XAVIER MISSION BIA PHOTO WILLIAM TATOM 1977



# ENTRANCE TO OFFICES AND SALES ROOM SAN XAVIER MISSION NPS PHOTO

MARILYNN LAREW 1977



### MORTUARY CHAPEL AND CACTUS GARDEN SAN XAVIER MISSION

NBS PHOTO MARILYNN LAREW 1977



#### GATE LEADING TO REAR OF CONVENTO SAN XAVIER MISSION NPS PHOTO MARILYNN LAREW 1977



#### GATEWAY TO WALK IN FRONT OF SAN XAVIER MISSION, FACING EAST NPS PHOTO MARILYNN LAREW 1977



#### DETAIL, PORTAL, SAN XAVIER MISSION NPS PHOTO MARILYNN LAREW 1977





#### FOUNTAIN IN THE COURTYARD SAN XAVIER MISSION NPS PHOTO MARILYNN LAREW 1977



#### WEST SIDE OF THE HILL AT SAN XAVIER (GROTTO ON NORTH SIDE OF HILL) SAN XAVIER MISSION

SAN X**A**VIER MISSION NPS PHOTO MARILYNN LAREW 1977



# SOUTH FACADE OF SAN XAVIER MISSION NPS PHOTO MARILYNN LAREW

1.977



### WEST SIDE OF SAN XAVIER MISSION NPS PHOTO MARILYNN LAREW

1977



#### MAIN DOME OF SAN XAVIER MISSION, SOUTHEAST FACE, SHOWING DRUM AND ONE WINDOW BIA PHOTO WILLIAM TATOM

1977



The main dome, Danyavier Del Bac showing drum : Snail curl + femals + vauls

> MAIN DOME OF SAN XAVIER MISSION, TAKEN FROM SOUTHEAST, SHOWING CROSSING AND TWO OVAL DOMES BIA PHOTO WILLIAM TATOM



# PORTAL, SAN XAVIER MISSION NPS PHOTO