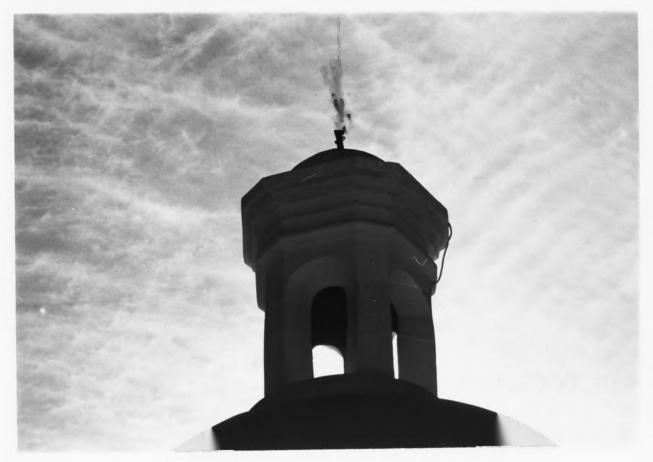

San Xavier del Bac. Courtyard taken from the Tower facing NE

COURTYARD AT SAN XAVIER, FROM THE

BIA PHOTO WILLIAM TATOM L977

Cupola, W. tower, San Yavier del Bac

TOWER LANTERN, SAN XAVIER MISSION BIA PHOTO WILLIAM TATOM 1977