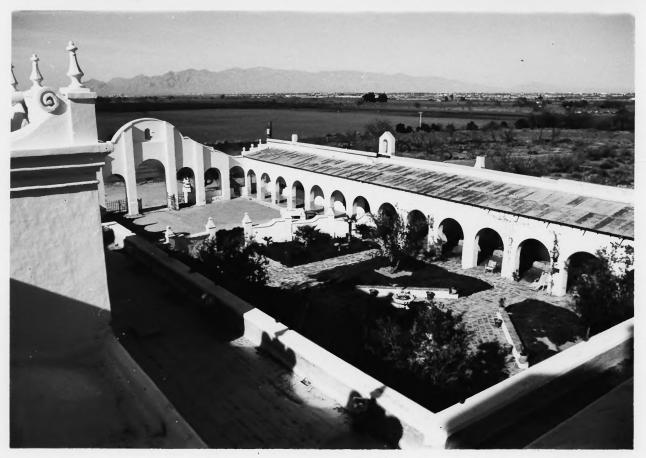

San Xavier del Bac. Courtyard taken from the Tower facing NE

COURTYARD AT SAN XAVIER, FROM THE

BIA PHOTO WILLIAM TATOM L977

Cupola, W. tower, San Yavier del Bac

TOWER LANTERN, SAN XAVIER MISSION BIA PHOTO WILLIAM TATOM 1977