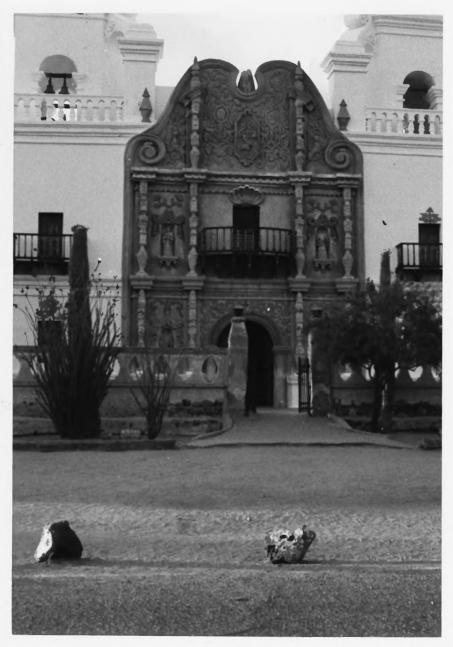

ING EAST NPS PHOTO MARILYNN LAREW 1977



#### DETAIL, PORTAL, SAN XAVIER MISSION NPS PHOTO MARILYNN LAREW 1977





#### FOUNTAIN IN THE COURTYARD SAN XAVIER MISSION NPS PHOTO MARILYNN LAREW 1977



#### WEST SIDE OF THE HILL AT SAN XAVIER (GROTTO ON NORTH SIDE OF HILL) SAN XAVIER MISSION

SAN X**A**VIER MISSION NPS PHOTO MARILYNN LAREW 1977



# SOUTH FACADE OF SAN XAVIER MISSION NPS PHOTO MARILYNN LAREW

1.977



### WEST SIDE OF SAN XAVIER MISSION NPS PHOTO MARILYNN LAREW

1977



#### MAIN DOME OF SAN XAVIER MISSION, SOUTHEAST FACE, SHOWING DRUM AND ONE WINDOW BIA PHOTO WILLIAM TATOM

1977



The main dome, Danyavier Del Bac showing drum : Snail curl + femals + vauls

> MAIN DOME OF SAN XAVIER MISSION, TAKEN FROM SOUTHEAST, SHOWING CROSSING AND TWO OVAL DOMES BIA PHOTO WILLIAM TATOM



# PORTAL, SAN XAVIER MISSION NPS PHOTO MARILYNN LAREW

1977



## SAN XAVIER MISSION AFTER THE 1887 EARTHQUAKE LIBRARY OF CONGRESS PHOTO

ARIZONA