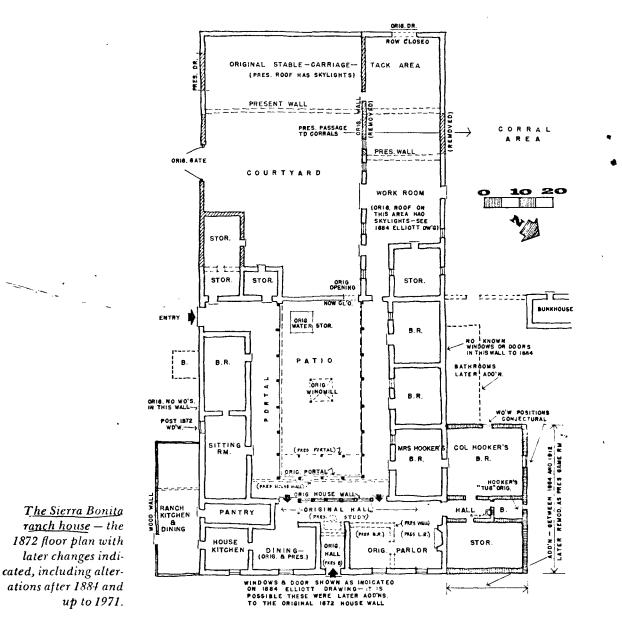

DESCRIBE THE PRESENT AND ORIGINAL (IF KNOWN) PHYSICAL APPEARANCE

The Sierra Bonita ranch house is a fully articulated country <u>hacienda</u> built around a long, rectangular patio. The three-sided structure follows the <u>hacienda</u> plan; the fourth side is enclosed by a wall, beyond which stand some of the many ranch buildings. The exterior walls of the house were built of a double row of adobe bricks 16 feet high and 20 inches thick. While the roof is almost flat, it slopes slightly toward the patio for drainage, and a low parapet surrounds the roof on all three sides for possible defense. Continuing the fortress design, there were originally no exterior windows in the house, all of the openings being onto the patio, with access to the house through a gate in the wall of the carriage courtyard, long since closed up. The <u>hacienda</u> form usually has few exterior openings, but the Hooker house was built with none because it lay across the main trail used by the Apache for raiding into Mexico. Hooker, however, had an understanding with the Apache and had few problems with them.

A <u>portal</u> with a wooden floor surrounded three sides of the patio, giving shade and providing the illusion of coolness; the wooden floor has been replaced by concrete. The patio once contained a well, windmill, and root cellar, providing an interior water supply and food storage in case of attack. The well is long since capped, and the root cellar closed off. The patio is now in grass with a brick planter where the entrance to the root cellar once was.

Inside the house along the northeast side are three bedrooms and a parlor. Adjacent to the bedrooms was a bathroom with the first Victorian scroll-foot bathtub in the valley. Colonel Hooker's bedroom is now a billiard room, although the furniture from the room is in another bedroom on the northeast side of the house. East of the parlor, which still contains Hooker's rolltop desk, is the family dining room, and adjacent to that the family kitchen and pantry open into a second kitchen and the dining room once used by the ranch hands. Next to the most westerly of the bedrooms stand the workroom and storage room. The adjacent stable provided space for 17 horses, box stalls for stallions, and a tack room, for Hooker was fond of blooded stock and often hosted races on his half-mile track.

The house was the nerve center of a complex of other ranch buildings. Southwest of the house was a large adobe corral for holding cattle, as many as 3000 head, some say. Other nearby corrals, both adobe and plank, held the horse remuda. Close by is a rare structure for the Southwest: a barn built mostly of wood, with a gabled roof, and the legend "Sierra Bonita Ranch 1872" lettered above the doors, a legend recently refurbished for the ranch's centennial. To the north was a large adobe corral for the storage of hay.

North of the workroom and outside the main house complex stands an adobe bunkhouse that housed the ranch hands. It retains its tin roof, but it is deteriorating at the southeast end. A modern brick guest room has been added to the northwest end.