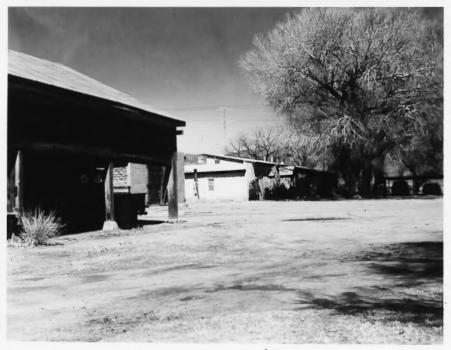

Sierra Bonita Ranch-Founded 1872 (Bldgs face S) Garage/storage area (L). ranch house (R). horse stable (between). 3/18/75 A.Guhl #1

| Sierra Bonita Rand<br>Horse stable (L),<br>Bldgs face S. | ranch | house | (R) |
|----------------------------------------------------------|-------|-------|-----|
| 3/18/75 A.Guhl                                           |       | #2    |     |