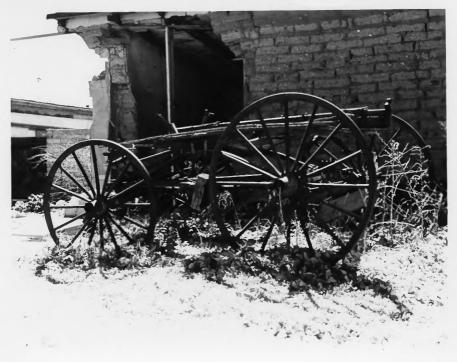

ra Bonita Ranch Present main entrance to ranch house (faces S). See #7 for comparison. 3/18/75 A.Guhl #3



Sierra Bonita Ranch Detail of ranch house to right of south entrance. 3/18/75 A.Guhl #4



Sierra Bonita Ranch Enclosed courtyard (looking NE). 3/18/75 A.Guhl



Sierra Bonita Ranch Original "dinner" bell. Hangs in W wall of court. This view from outside court, looking E. 3/18/75 A.Guhl



Sierra Bonita Ranch E side of ranch house. Original entrance is walled in and has 2 small windows (bathrooms inside). 3/18/75 A.Guhl



Sierra Bonita Ranch Bunkhouse, N of ranch house. 3/18/75 A.Guhl #8



Sierra Bonita Ranch Bunkhouse, N of ranch house. (Faces W) 3/18/75 A.Guhl #9



Sierra Bonita Ranch Bunkhouse. N of ranch house. Closer view shows construction and weatering. 3/18/75 A.Guhl #10



Sierra Bonita Ranch Old wagon behind bunkhouse. Scene shows NE corner of bunkhouse. 3/18/75 A.Guhl #11



Sierra Bonita Ranch Horse stable (from SW). Presently storage for grain and 2 old horse-drawn carriages. 3/18/75 A.Guhl #12



Surviva Kishing Alberta 14



Sierra Bonita Ranch Adobe corral walls. (Bldg is NW corner of horse stable.... see #12 & #13) 3/18/75 A.Guhl #14



Sierra Bonita Ranch Original bldg W of ranch house. (View looking to NW) 3/18/75 A.Guhl #15



Sierra Bonita Ranch West wall of #15 showing partial deterioration. 3/18/75 A.Guhl #16



Sierra Bonita Ranch Old stable (N of ranch house, W of bunkhouse). View looking N. This side (the western) enters a corral. See #18. 3/18/75 A.Guhl #17



Sierra Bonita Ranch Old stable (detail) showing broken beam. View from east ent