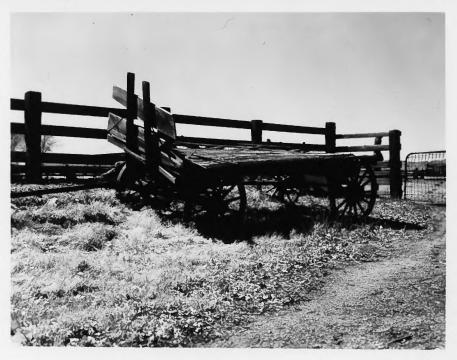

14



Sierra Bonita Ranch Adobe corral walls. (Bldg is NW corner of horse stable.... see #12 & #13) 3/18/75 A.Guhl #14



Sierra Bonita Ranch Original bldg W of ranch house. (View looking to NW) 3/18/75 A.Guhl #15



Sierra Bonita Ranch West wall of #15 showing partial deterioration. 3/18/75 A.Guhl #16



Sierra Bonita Ranch Old stable (N of ranch house, W of bunkhouse). View looking N. This side (the western) enters a corral. See #18. 3/18/75 A.Guhl #17



Sierra Bonita Ranch Old stable (detail) showing broken beam. View from east entrance. 3/18/75 A.Guhl #18



Sierra Bonita Ranch Scene in corral showing different methods of "fencing." 3/18/75 A.Guhl #19



Sierra Bonita Ranch Corral scene showing adobe & rock wall. All corrals were originally enclosed by such walls. 3/18/75 A.Guhl #20



Sierra Bonita Ranch Old wagon near corral N of ranch house. 3/18/75 A.Guhl #21