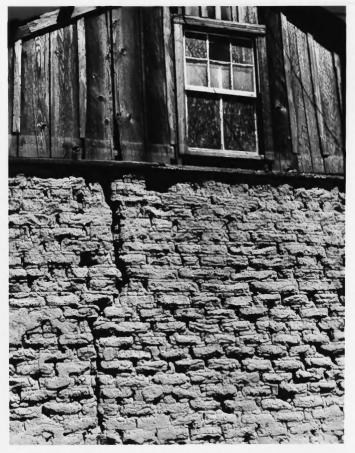

Sierra Bonita Ranch West wall of #15 showing partial deterioration. 3/18/75 A.Guhl #16

Sierra Bonita Ranch Old stable (N of ranch house, W of bunkhouse). View looking N. This side (the western) enters a corral. See #18. 3/18/75 A.Guhl #17