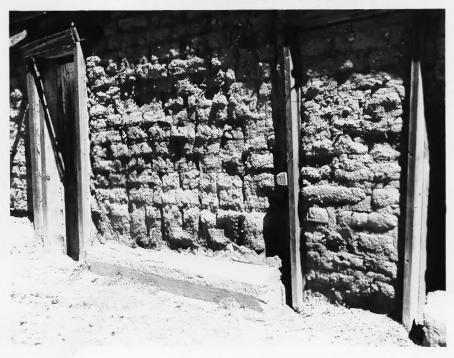

Sierra Bonita Ranch West wall of #15 showing partial deterioration. 3/18/75 A.Guhl #16

Sierra Bonita Ranch Old stable (N of ranch house, W of bunkhouse). View looking N. This side (the western) enters a corral. See #18. 3/18/75 A.Guhl #17

Sierra Bonita Ranch Old stable (detail) showing broken beam. View from east entrance. 3/18/75 A.Guhl #18

Sierra Bonita Ranch Scene in corral showing different methods of "fencing." 3/18/75 A.Guhl #19

Sierra Bonita Ranch Corral scene showing adobe & rock wall. All corrals were originally enclosed by such walls. 3/18/75 A.Guhl #20