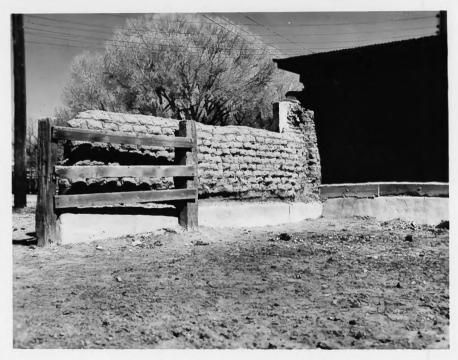

Sierra Bonita Ranch Old stable (detail) showing broken beam. View from east entrance. 3/18/75 A.Guhl #18

Sierra Bonita Ranch Scene in corral showing different methods of "fencing." 3/18/75 A.Guhl #19

Sierra Bonita Ranch Corral scene showing adobe & rock wall. All corrals were originally enclosed by such walls. 3/18/75 A.Guhl #20