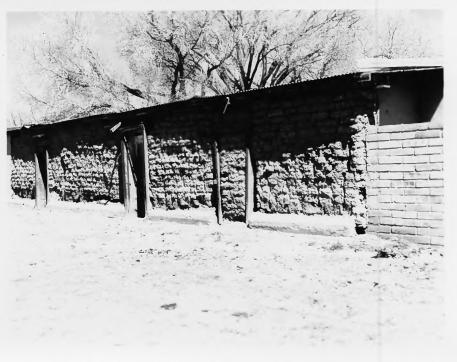

Surviva Kishing Alberta 14

Sierra Bonita Ranch Adobe corral walls. (Bldg is NW corner of horse stable.... see #12 & #13) 3/18/75 A.Guhl #14

Sierra Bonita Ranch Original bldg W of ranch house. (View looking to NW) 3/18/75 A.Guhl #15