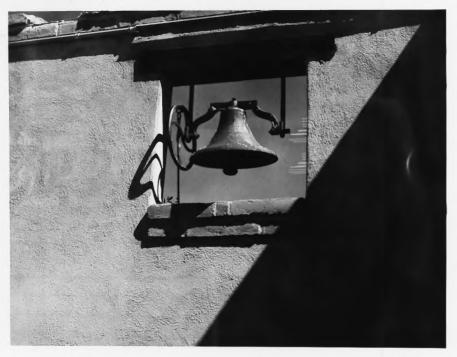

Sierra Bonita Ranch Original "dinner" bell. Hangs in W wall of court. This view from outside court, looking E. 3/18/75 A.Guhl

Sierra Bonita Ranch E side of ranch house. Original entrance is walled in and has 2 small windows (bathrooms inside). 3/18/75 A.Guhl