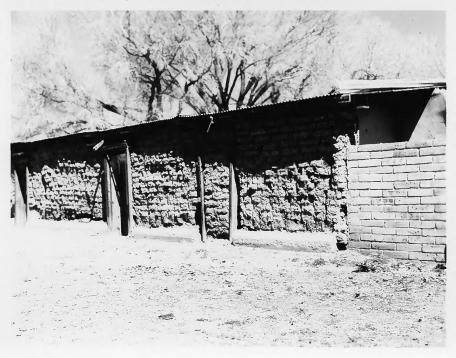

Sierra Bonita Ranch Old wagon behind bunkhouse. Scene shows NE corner of bunkhouse. 3/18/75 A.Guhl #11

Sierra Bonita Ranch Horse stable (from SW). Presently storage for grain and 2 old horse-drawn carriages. 3/18/75 A.Guhl #12

Surviva Kishing Alberta 14

Sierra Bonita Ranch Adobe corral walls. (Bldg is NW corner of horse stable.... see #12 & #13) 3/18/75 A.Guhl #14

Sierra Bonita Ranch Original bldg W of ranch house. (View looking to NW) 3/18/75 A.Guhl #15