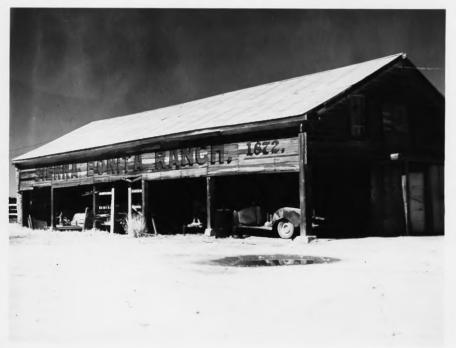

Sierra Bonita Ranch-Founded 1872 (Bldgs face S) Garage/storage area (L). ranch house (R). horse stable (between). 3/18/75 A.Guhl #1

| Sierra Bonita Rand<br>Horse stable (L),<br>Bldgs face S. | ranch | house | (R) |
|----------------------------------------------------------|-------|-------|-----|
| 3/18/75 A.Guhl                                           |       | #2    |     |