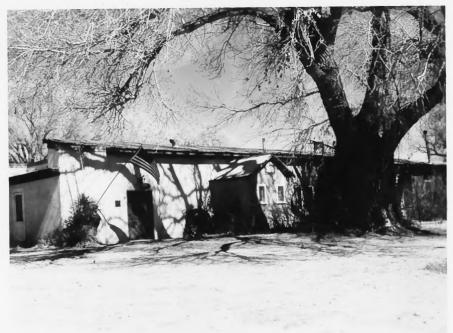

Sierra Bonita Ranch Original "dinner" bell. Hangs in W wall of court. This view from outside court, looking E. 3/18/75 A.Guhl

Sierra Bonita Ranch E side of ranch house. Original entrance is walled in and has 2 small windows (bathrooms inside). 3/18/75 A.Guhl