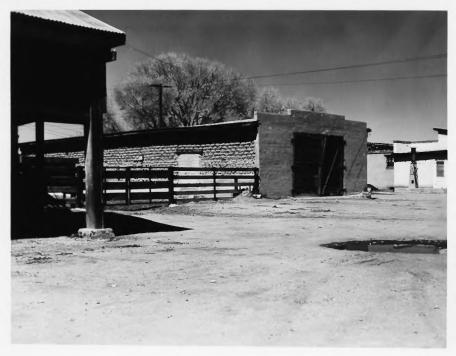

Surviva Kishing Alberta 14

Sierra Bonita Ranch Adobe corral walls. (Bldg is NW corner of horse stable.... see #12 & #13) 3/18/75 A.Guhl #14

Sierra Bonita Ranch Original bldg W of ranch house. (View looking to NW) 3/18/75 A.Guhl #15

Sierra Bonita Ranch West wall of #15 showing partial deterioration. 3/18/75 A.Guhl #16

Sierra Bonita Ranch Old stable (N of ranch house, W of bunkhouse). View looking N. This side (the western) enters a corral. See #18. 3/18/75 A.Guhl #17