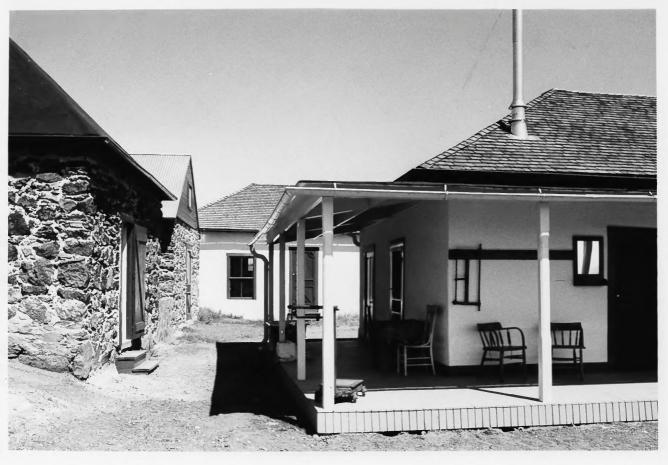

Restoration of the SAN BERNARDINO RANCH Main House Compound 04-83-0JB-04 - JB#8302 - GADA#8206 September 22, 1984 GERALD A. DOYLE & ASSOCIATES, P.C. (#6) Ranch House Compound. View looking north. From left to right: Ice House, Wash House, Commissary, and Main Ranch House.