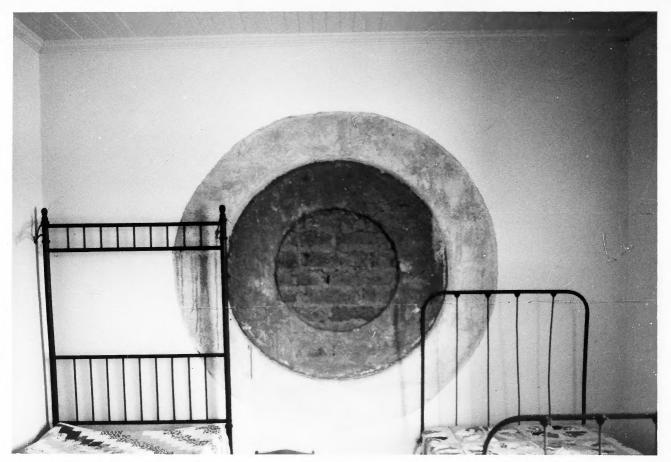

Restoration of the SAN BERNARDINO RANCH Main House Compound 04-83-0JB-04 - JB#8302 - GADA#8206 September 22, 1984 GERALD A. DOYLE & ASSOCIATES, P.C.

Main Ranch House bedroom(center room north side of hallway) showing adobe construction.