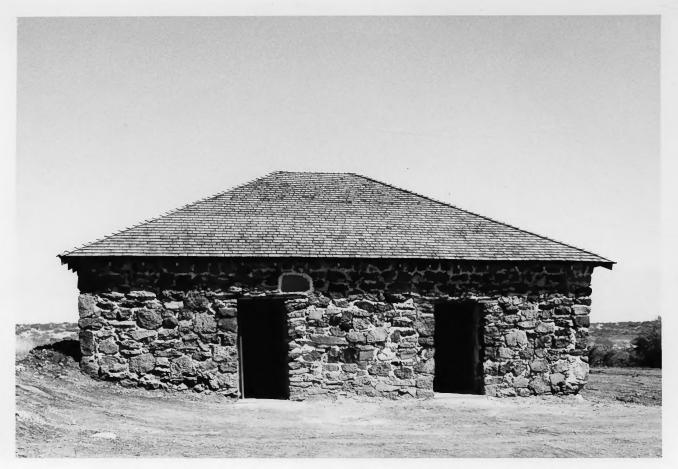

Restoration of the SAN BERNARDINO RANCH Main House Compound 04-83-0JB-04 - JB#8302 - GADA#8206 September 22, 1984 GERALD A. DOYLE & ASSOCIATES, P.C. (#11) Granary. View looking north.