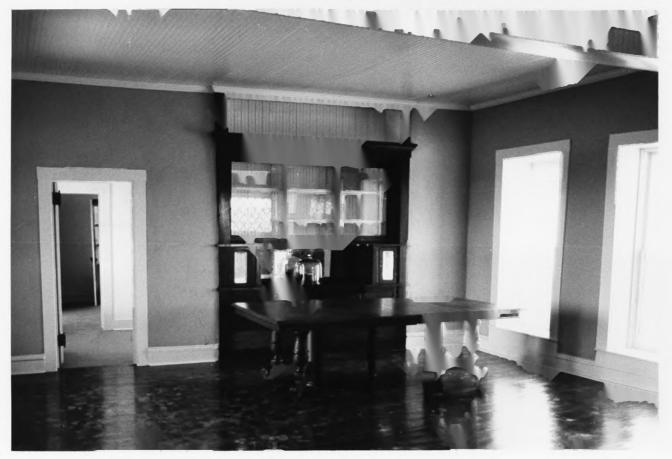

Restoration of the SAN BERNARDINO RANCH Main House Compound 04-83-0JB-04 - JB#8302 - GADA#8206 September 22, 1984 GERALD A. DOYLE & ASSOCIATES, P.C. (#8) Main Ranch House dining room. View looking northwest.