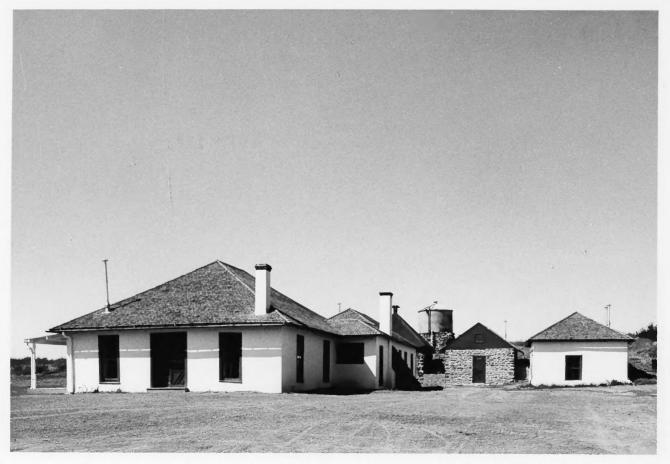

Restoration of the SAN BERNARDINO RANCH Main House Compound 04-83-0JB-04 - JB#8302 - GADA#8206 September 22, 1984 GERALD A. DOYLE & ASSOCIATES, P.C. (#6) Ranch House Compound. View looking north. From left to right: Ice House, Wash House, Commissary, and Main Ranch House.