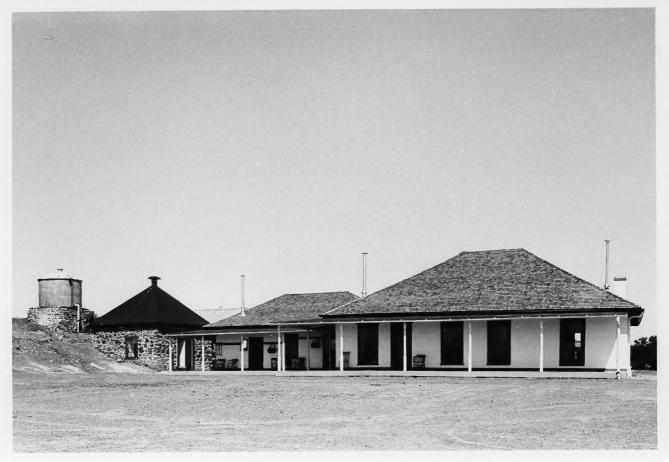

```
Restoration of the SAN BERNARDINO RANCH
Main House Compound
04-83-0JB-04 - JB#8302 - GADA#8206
September 22, 1984
GERALD A. DOYLE & ASSOCIATES, P.C.
(1) Ranch House Compound. View looking
toward north. The Water Storage Tank is
at the far left.
```