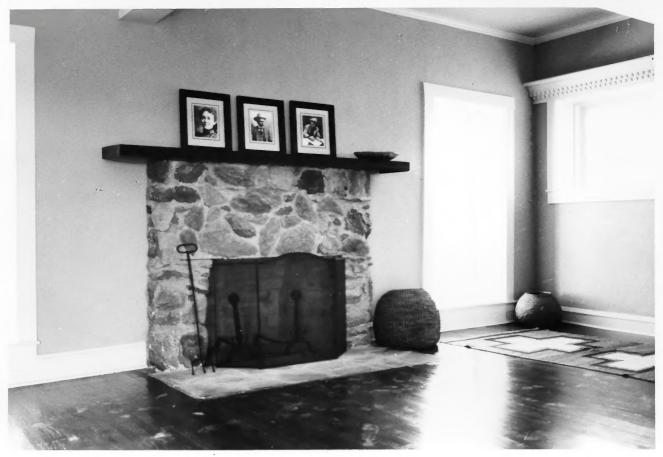

Restoration of the SAN BERNARDINO RANCH Main House Compound 04-83-0JB-04 - JB#8302 - GADA#8206 September 22, 1984 GERALD A. DOYLE & ASSOCIATES, P.C. (#7) Main Ranch House living room. View looking northeast.