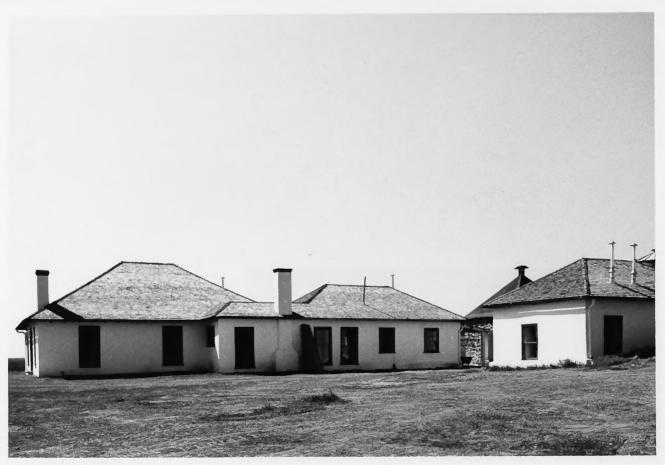

```
Restoration of the SAN BERNARDINO RANCH
Main House Compound
04-83-0JB-04 - JB#8302 - GADA#8206
September 22, 1984
GERALD A. DOYLE & ASSOCIATES, P.C.
#3 Ranch House Compound. View looking south.
The Commissary is at the right.
```