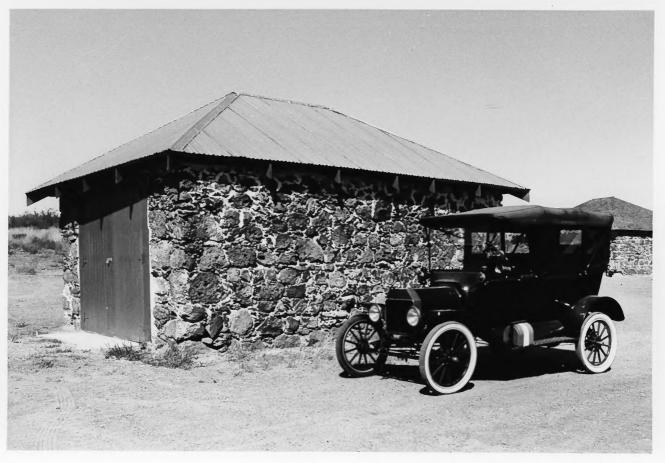

Restoration of the SAN BERNARDINO RANCH Main House Compound 04-83-0JB-04 - JB#8302 - GADA#8206 September 22, 1984 GERALD A. DOYLE & ASSOCIATES, P.C. (#10) Garage. View looking northwest. The Granary is seen at the far right. The Model T Ford is identical to one owned by John Slaughter.