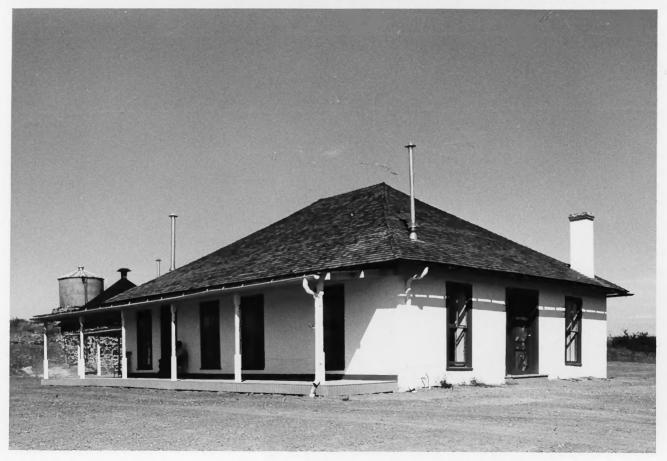

Restoration of the SAN BERNARDINO RANCH Main House Compound 04-83-0JB-04 - JB#8302 - GADA#8206 September 22, 1984 GERALD A. DOYLE & ASSOCIATES, P.C. #4) Main Ranch House. View looking northwest.

Restoration of the SAN BERNARDINO RANCH Main House Compound 04-83-0JB-04 - JB#8302 - GADA#8206 September 22, 1984 GERALD A. DOYLE & ASSOCIATES, P.C. (#5) Main Ranch House. View looking north. The Kitchen wing is at the left. The commissary is seen in the left background.