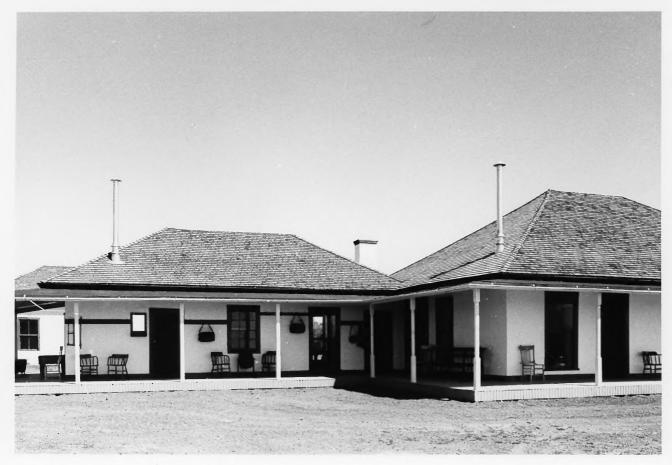

Restoration of the SAN BERNARDINO RANCH Main House Compound 04-83-0JB-04 - JB#8302 - GADA#8206 September 22, 1984 GERALD A. DOYLE & ASSOCIATES, P.C. #4) Main Ranch House. View looking northwest.

Restoration of the SAN BERNARDINO RANCH Main House Compound 04-83-0JB-04 - JB#8302 - GADA#8206 September 22, 1984 GERALD A. DOYLE & ASSOCIATES, P.C. (#5) Main Ranch House. View looking north. The Kitchen wing is at the left. The commissary is seen in the left background.