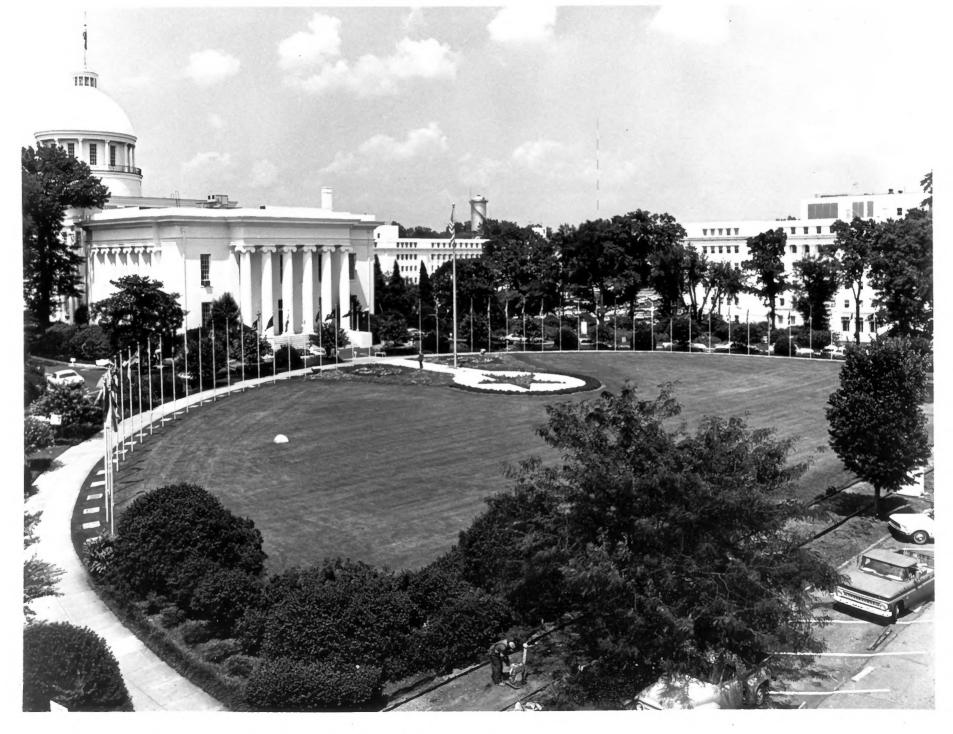

DESCRIBE VIEW, DIRECTION, ETC. IF DISTRICT, GIVE BUILDING NAME & STREET

**РНОТО NO** 

South facade, taken from the southeast

INT: 2983-75