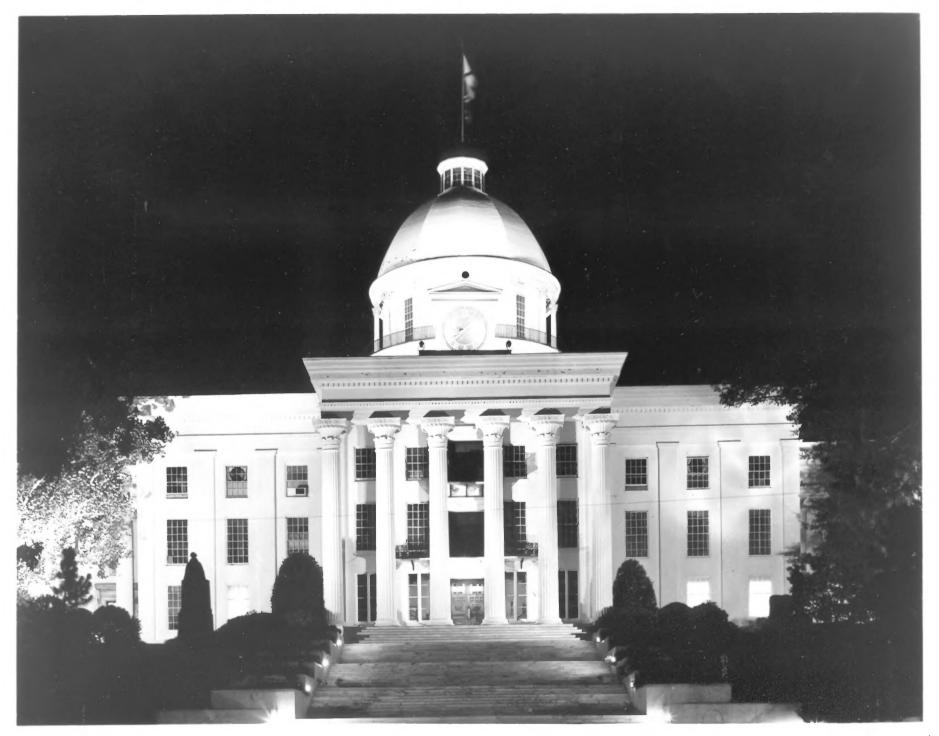

## 4 IDENTIFICATION

DESCRIBE VIEW, DIRECTION, ETC. IF DISTRICT, GIVE BUILDING NAME & STREET

PHOTO NO

2

West, original front facade, night time photograph

INT: 2983-75

Form No. 10-301a (Rev. 10-74)

UNITED STATES DEPARTMENT OF THE INTERIOR
NATIONAL PARK SERVICE