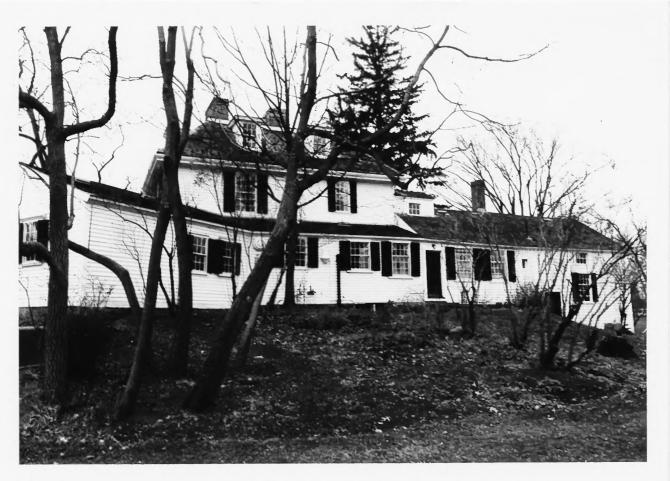

| Form No.<br>(7/72) | NATIONAL PARK SERVICE<br>NATIONAL REGISTER OF HISTORIC PLACES                 |                                          |      | STATE<br>Massachusetts<br>COUNTY<br>Middlesex |                  |      |  |  |
|--------------------|-------------------------------------------------------------------------------|------------------------------------------|------|-----------------------------------------------|------------------|------|--|--|
|                    | PRO                                                                           | PROPERTY PHOTOGRAPH FORM                 |      |                                               | FOR NPS USE ONLY | ·    |  |  |
| S                  | (Type all entries - attach to or enclose with photograph)                     |                                          |      | ENTRY NUMBER                                  | DATE             |      |  |  |
| z                  |                                                                               |                                          |      |                                               |                  |      |  |  |
| 0                  | COMMON:                                                                       | Buckman Tavern                           |      |                                               |                  |      |  |  |
| _                  | AND/OR HISTORIC:                                                              | Buckman Tavern                           |      |                                               |                  |      |  |  |
| F 2                | LOCATION                                                                      |                                          |      |                                               |                  |      |  |  |
| U                  | STREET AND NUMBER:                                                            |                                          |      |                                               |                  |      |  |  |
| _                  |                                                                               | 1 Bedford Street                         |      |                                               |                  |      |  |  |
| ∍                  | CITY OR TOWN:                                                                 |                                          |      |                                               |                  |      |  |  |
| R                  |                                                                               | Lexington                                |      |                                               |                  |      |  |  |
| F                  | STATE:                                                                        |                                          | CODE | COUN TY:                                      |                  | CODE |  |  |
| S                  |                                                                               | Massachusetts                            | 025  | Middle                                        | sex              | 017  |  |  |
| z B                | PHOTO REFERENCE                                                               |                                          |      |                                               |                  |      |  |  |
| -                  | PHOTO CREDIT:                                                                 | Polly M. Rettig, Landmark Review Project |      |                                               |                  |      |  |  |
|                    | DATE OF PHOTO:                                                                | November 1974                            |      |                                               |                  |      |  |  |
| ш                  | NEGATIVE FILED AT:<br>Historic Sites Survey, 1100 L St. NW., Washington, D.C. |                                          |      |                                               |                  |      |  |  |
| L IA               | 4 IDENTIFICATION                                                              |                                          |      |                                               |                  |      |  |  |
| S                  | DESCRIBE VIEW, D                                                              | IRECTION, ETC.                           |      |                                               |                  |      |  |  |
|                    | View from east showing side of main block, ells, and connecting addition.     |                                          |      |                                               |                  |      |  |  |