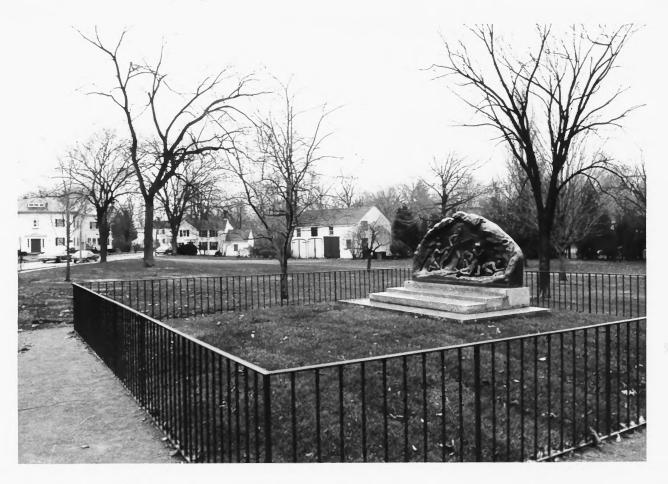

| Form No<br>(7/72) | . 10-301a UNI                  | UNITED STATES DEPARTMENT OF THE INTERIOR<br>NATIONAL PARK SERVICE                                                                   |               | STATE<br>Massachusetts<br>County<br>Middlesex |                                         |      |  |  |
|-------------------|--------------------------------|-------------------------------------------------------------------------------------------------------------------------------------|---------------|-----------------------------------------------|-----------------------------------------|------|--|--|
|                   |                                | NATIONAL REGISTER OF HISTORIC PLACES<br>PROPERTY PHOTOGRAPH FORM<br>(Type all entries - attach to or enclose with photograph)       |               |                                               |                                         |      |  |  |
|                   | PRO                            |                                                                                                                                     |               |                                               | FOR NPS USE ONLY                        |      |  |  |
| S                 | (Type all                      |                                                                                                                                     |               |                                               | ENTRY NUMBER                            | DATE |  |  |
| -                 |                                |                                                                                                                                     |               |                                               | 1 - 1 - 1 - 1 - 1 - 1 - 1 - 1 - 1 - 1 - |      |  |  |
| Z                 | . NAME                         |                                                                                                                                     |               |                                               |                                         |      |  |  |
| 0                 | COMMON:                        | Buckman Tavern                                                                                                                      |               |                                               |                                         |      |  |  |
|                   | AND/OR HISTORIC:               | Buckman Tavern                                                                                                                      |               |                                               |                                         |      |  |  |
| - 2               | LOCATION                       |                                                                                                                                     |               | <u></u>                                       |                                         |      |  |  |
| U                 | STREET AND NUMBE               |                                                                                                                                     |               |                                               |                                         |      |  |  |
| -                 |                                | 1 Bedford Street                                                                                                                    |               |                                               |                                         |      |  |  |
| ~                 | CITY OR TOWN:                  | CITY OR TOWN:                                                                                                                       |               |                                               |                                         |      |  |  |
| 8                 |                                | Lexington                                                                                                                           |               |                                               |                                         |      |  |  |
| 1                 | STATE:                         |                                                                                                                                     | CODE          | OUN TY:                                       |                                         | CODE |  |  |
| S                 |                                | Massachusetts                                                                                                                       | 025           | Middles                                       | ex                                      | 017  |  |  |
| Z                 | . PHOTO REFERENCI              |                                                                                                                                     |               |                                               |                                         |      |  |  |
| _                 | PHOTO CREDIT:                  | Polly M. Rettig, Landmark Review Project                                                                                            |               |                                               |                                         |      |  |  |
|                   | DATE OF PHOTO:                 | November 1974                                                                                                                       | November 1974 |                                               |                                         |      |  |  |
| ш                 | NEGATIVE FILED AT              | NEGATIVE FILED AT:                                                                                                                  |               |                                               |                                         |      |  |  |
| ш _               |                                | Historic Sites Survey, 1100 L St. NW., Washington, D.C.                                                                             |               |                                               |                                         |      |  |  |
| S                 | DENTIFICATION                  | •                                                                                                                                   |               |                                               |                                         |      |  |  |
|                   | DESCRIBE VIEW, DIRECTION, ETC. |                                                                                                                                     |               |                                               |                                         |      |  |  |
| •                 |                                | View from southwest near Bedford Street, showing Minute<br>Man memorial in foreground, Red Cross house and carriage<br>shed beyond. |               |                                               |                                         |      |  |  |
|                   |                                |                                                                                                                                     |               |                                               |                                         |      |  |  |