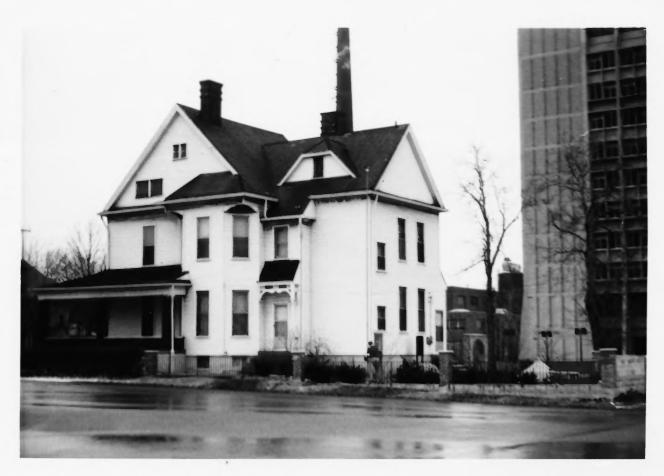

Joseph Scott Mendinghall

DATE OF PHOTO 1/75

**NEGATIVE FILED AT** 

Historic Sites Survey

4 IDENTIFICATION

DESCRIBE VIEW, DIRECTION, ETC. IF DISTRICT, GIVE BUILDING NAME & STREET

PHOTO NO.

East Facade, Looking west.