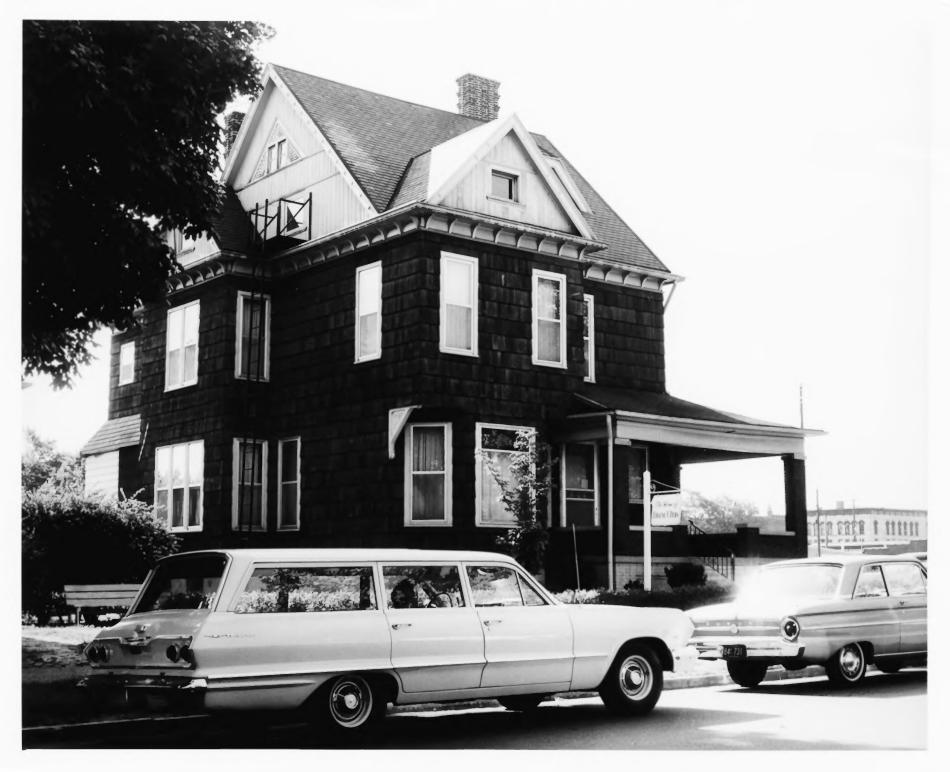

Indiana.

The Eugene V. Debs House, Terre Haute,

NPS photo, 1965

Form No. 10-301a (Rev. 10-74)

UNITED STATES DEPARTMENT OF THE INTERIOR NATIONAL PARK SERVICE