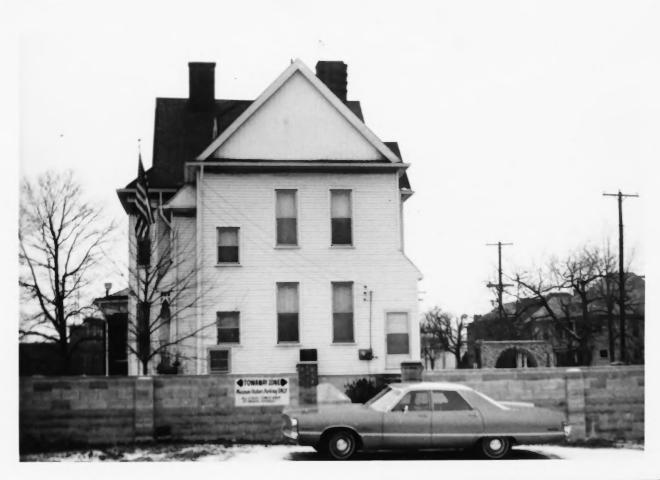

Historic Sites Survey

4 IDENTIFICATION

DESCRIBE VIEW, DIRECTION, ETC. IF DISTRICT, GIVE BUILDING NAME & STREET

Terre Haute

PHOTO NO.

South Facade, Looking North