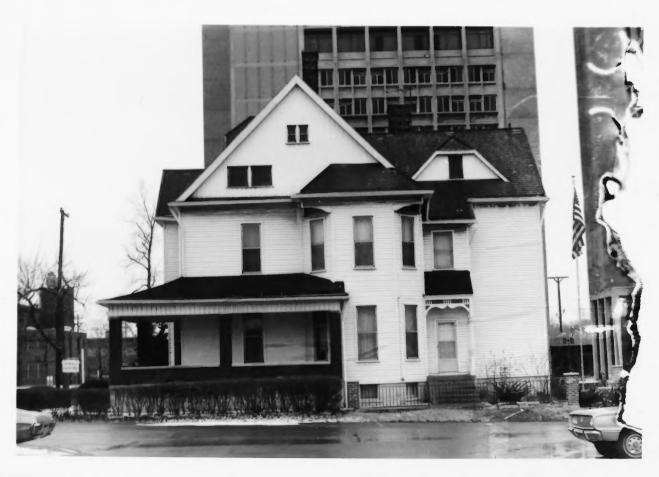

Historic Sites Survey

4 IDENTIFICATION

DESCRIBE VIEW, DIRECTION, ETC. IF DISTRICT, GIVE BUILDING NAME & STREET

PHOTO NO.

South and East Facades, Looking Northwest.

INT: 2983-75

Form No. 10-301a (Rev. 10-74)