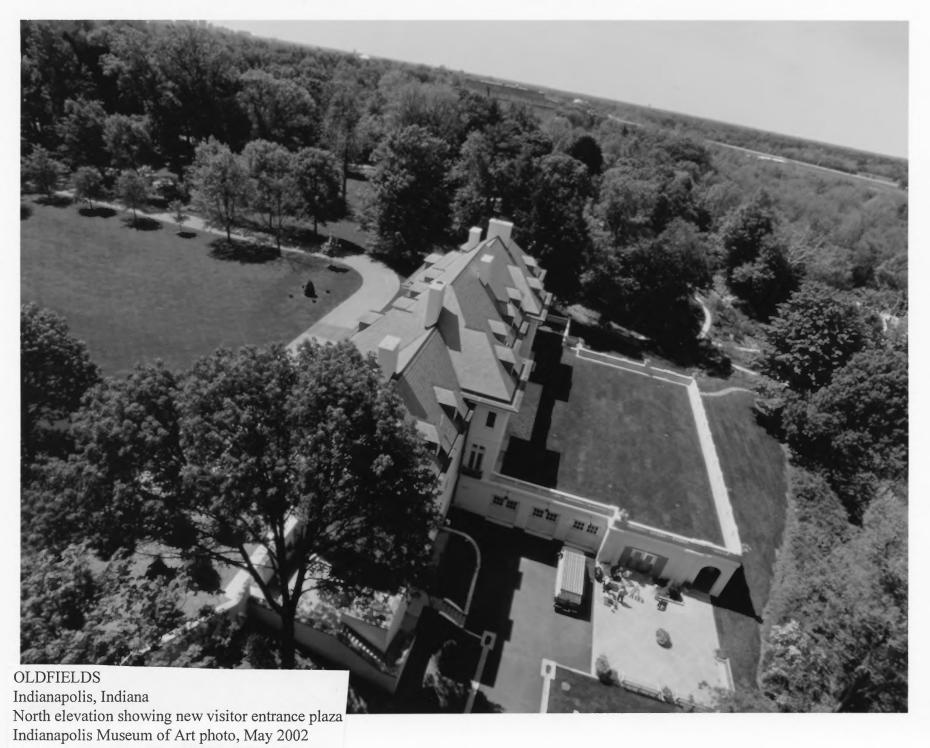

the beginning of project construction.



1200 West 38th Street Indianapolis, Indiana 46208.4196

2. View of Oldfields from the southwest, showing terrace and ravine garden.



1200 West 38th Street Indianapolis, Indiana 46208.4196

3. View of Oldfields with Phase I roof work in progress.



1200 West 38th Street Indianapolis, Indiana 46208-4196

4. View of deteriorated concrete cornice.



1200 West 38th Street Indianapolis, Indiana 46208 4196

View of deteriorated roof decking.



1200 West 38th Street Indianapolis, Indiana 46208.4196

View of a group of casement windows, showing rust and corrosion.



OLDFIELDS 1200 W 38th St. INDIAN APOULS, IN

HOUSE FROM the ALEE 1998
NIGHTINGALE DESIGNS 3-15



OLDFIELDS Indianapolis, Indiana East (main) facade Photo by Nightingale Designs, 1998







1200 West 38th Street Indianapolis, Indiana 46208.4196

Oldfields J.K. Lilly Dr. residence View Rom the west May 2002



OLDFIELDS Indianapolis, Indiana Michigan Road Gate Photo by Nightingale Designs, 1998



OLDFIELDS Indianapolis, Indiana Recreation Building Photo by Nightingale Designs, 1998



OLDFIELDS Indianapolis, Indiana Newfield, main facade Photo by Nightingale Designs, 1998



OLDFIELDS Indianapolis, Indiana Allee from second floor study Photo by Nightingale Designs, 2001





1200 W 38IH ST. TNDIANAPOUS, IN

LIMESTONE BENCH BY PER 1998 NIBHTINGALE DESIGNS (1) #5



**Indianapolis** Museum of Art 1200 West 38th Street Indianapolis, Indiana 46208.4196 Recreation building Oldfulds J.K. Lilly dr. estate view toward the NW showing nearly completed addition containing accessible