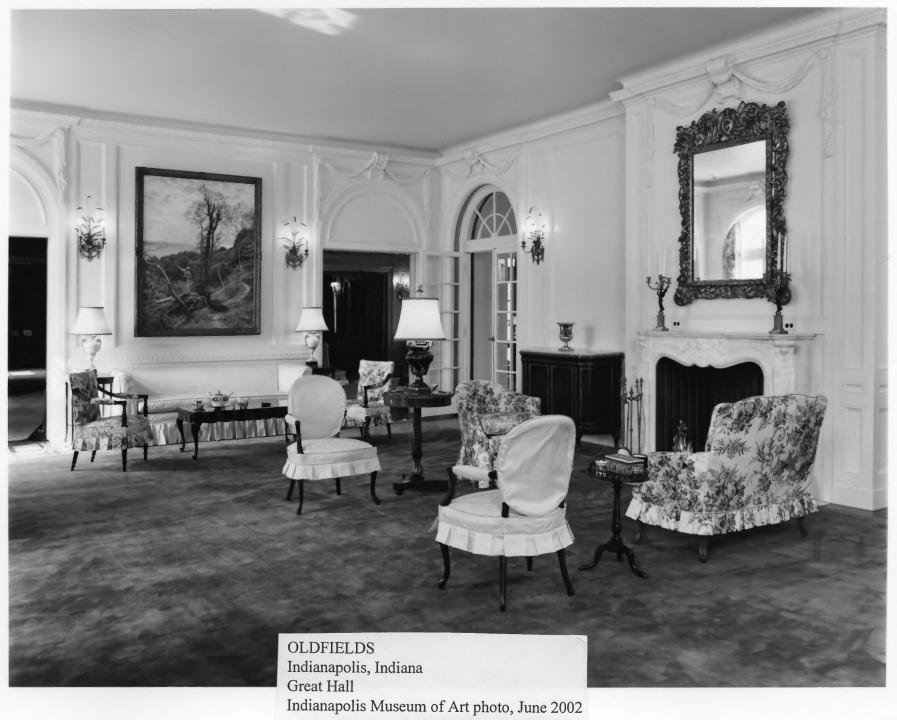

1200 West 38th Street Indianapolis, Indiana 46208.4196

Entrance Hall 012 fields J. K. Lilly Jr. residence

June 2002

QLDFIELDS 1200 W 38th ST INDIANAPOUS, IN

GREAT HALL FROM N.
1998
NIGHTINGALE DESIGNS 5±7A