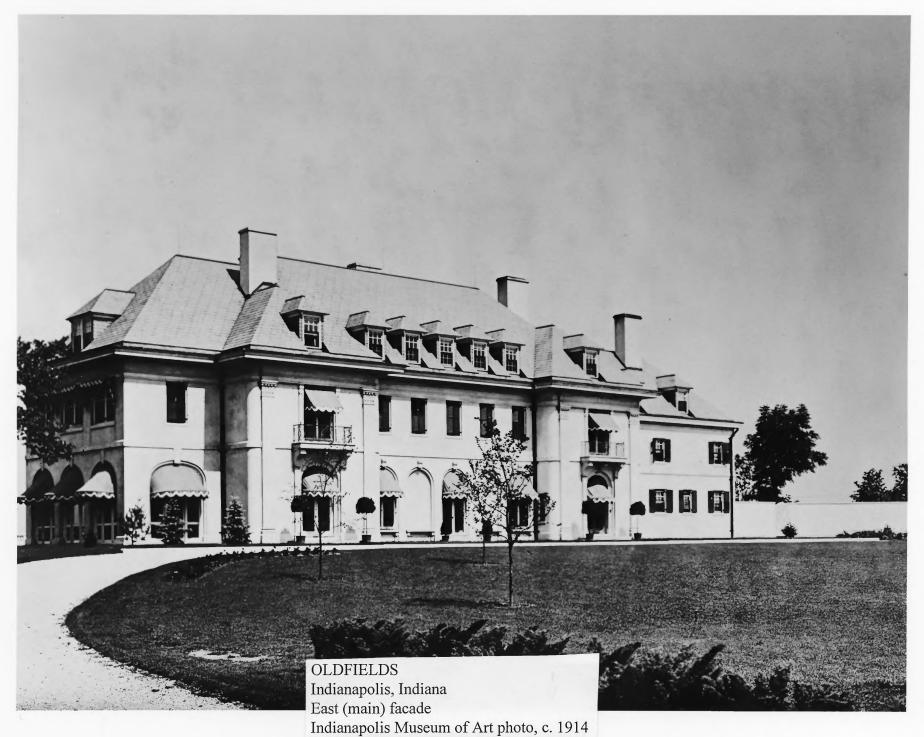

OLDFIELDS 1200 W 38th St. INDIAN APOULS, IN

HOUSE FROM the ALEE 1998
NIGHTINGALE DESIGNS 3-15

OLDFIELDS Indianapolis, Indiana East (main) facade Photo by Nightingale Designs, 1998

1200 West 38th Street Indianapolis, Indiana 46208.4196