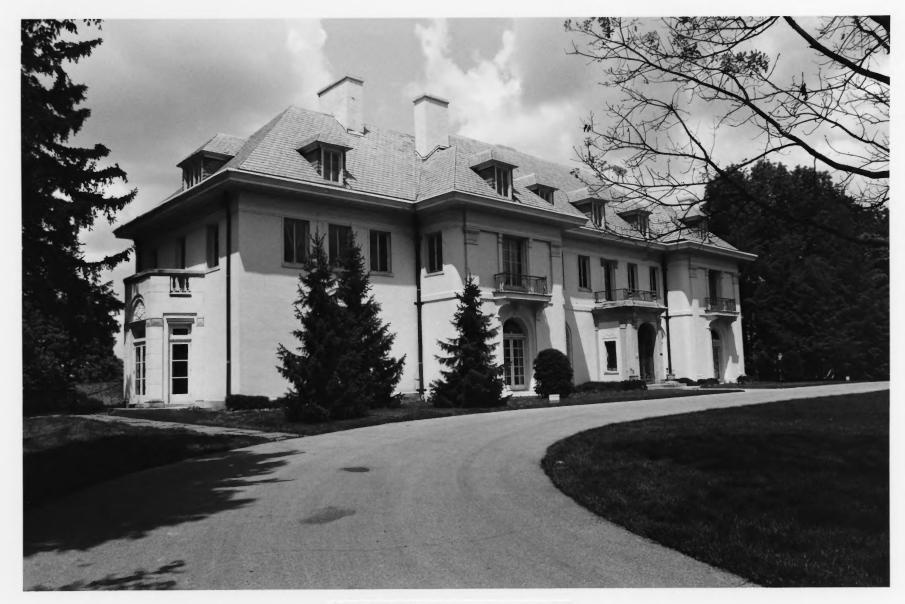

OLDFIELDS 1200 W 38th St. INDIAN APOULS, IN

HOUSE FROM the ALEE 1998
NIGHTINGALE DESIGNS 3-15

OLDFIELDS Indianapolis, Indiana East (main) facade Photo by Nightingale Designs, 1998

1200 West 38th Street Indianapolis, Indiana 46208.4196