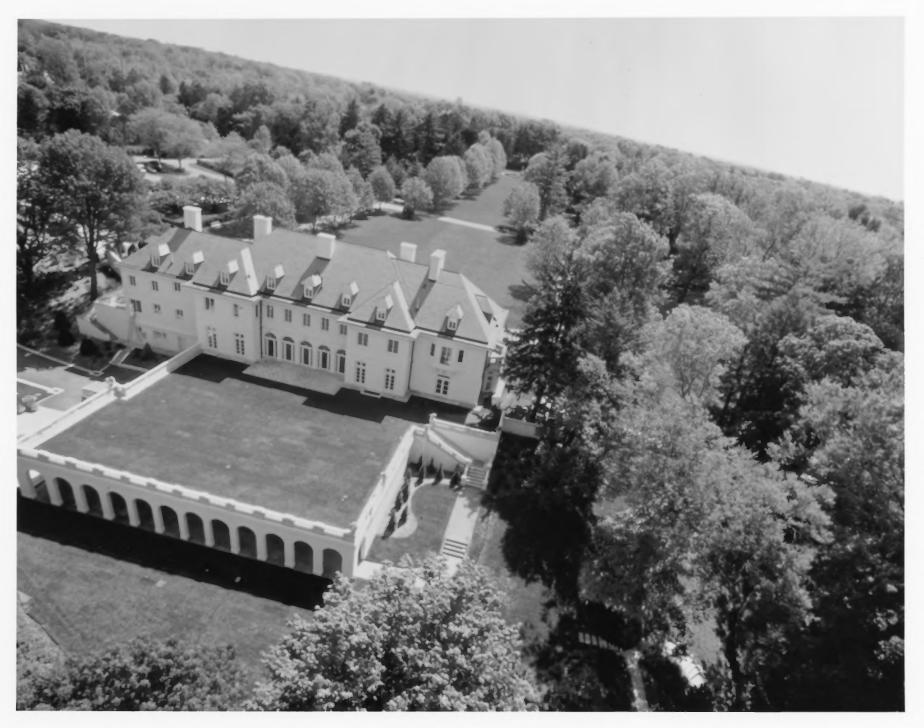

he beginning of project construction.



1200 West 38th Street Indianapolis, Indiana 46208.4196

2. View of Oldfields from the southwest, showing terrace and ravine garden.



1200 West 38th Street Indianapolis, Indiana 46208.4196

3. View of Oldfields with Phase I roof work in progress.



1200 West 38th Street Indianapolis, Indiana 46208-4196

4. View of deteriorated concrete cornice.



1200 West 38th Street Indianapolis, Indiana 46208 4196

View of deteriorated roof decking.



1200 West 38th Street Indianapolis, Indiana 46208.4196

View of a group of casement windows, showing rust and corrosion.



OLDFIELDS 1200 W 38th St. INDIAN APOULS, IN

HOUSE FROM the ALEE 1998
NIGHTINGALE DESIGNS 3-15



OLDFIELDS Indianapolis, Indiana East (main) facade Photo by Nightingale Designs, 1998







1200 West 38th Street Indianapolis, Indiana 46208.4196

Oldfields J.K. Lilly Dr. residence View Rom the west May 2002



OLDFIELDS Indianapolis, Indiana Michigan Road Gate Photo by Nightingale Designs, 1998



OLDFIELDS Indianapolis, Indiana Recreation Building Photo by Nightingale Designs, 1998



OLDFIELDS Indianapolis, Indiana Newfield, main facade Photo by Nightingale Designs, 1998



OLDFIELDS Indianapolis, Indiana Allee from second floor study Photo by Nightingale Designs, 2001





1200 W 38IH ST. TNDIANAPOUS, IN

LIMESTONE BENCH BY PER 1998 NIBHTINGALE DESIGNS (1) #5



**Indianapolis** Museum of Art 1200 West 38th Street Indianapolis, Indiana 46208.4196 Recreation building Oldfulds J.K. Lilly dr. estate view toward the NW showing nearly completed addition containing accessible e