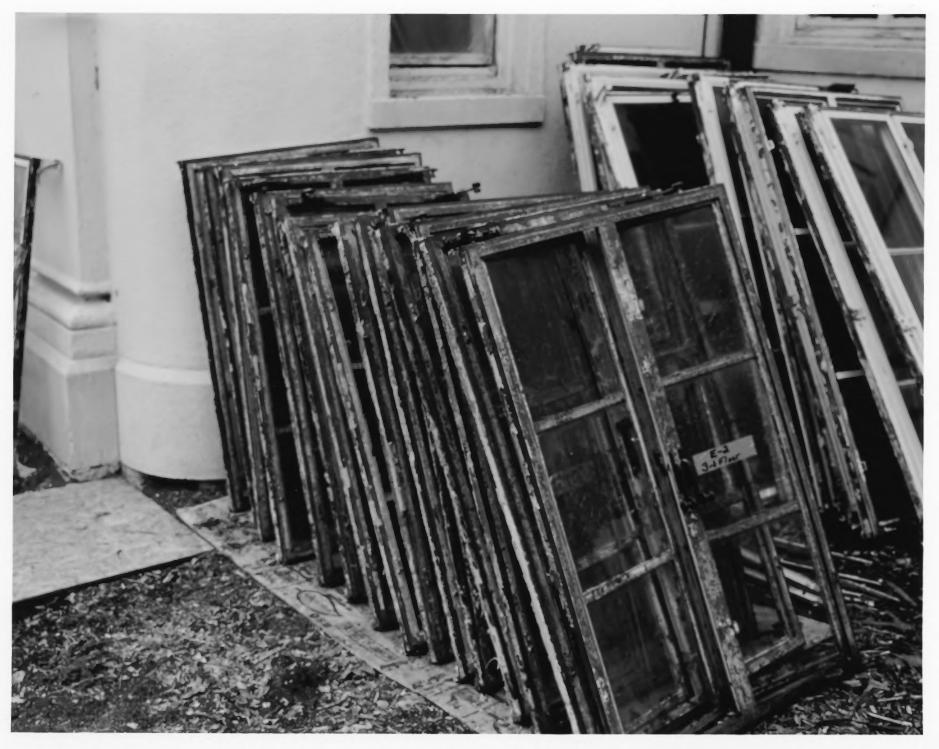

1200 West 38th Street Indianapolis, Indiana 46208 4196

View of deteriorated roof decking.

1200 West 38th Street Indianapolis, Indiana 46208.4196

View of a group of casement windows, showing rust and corrosion.