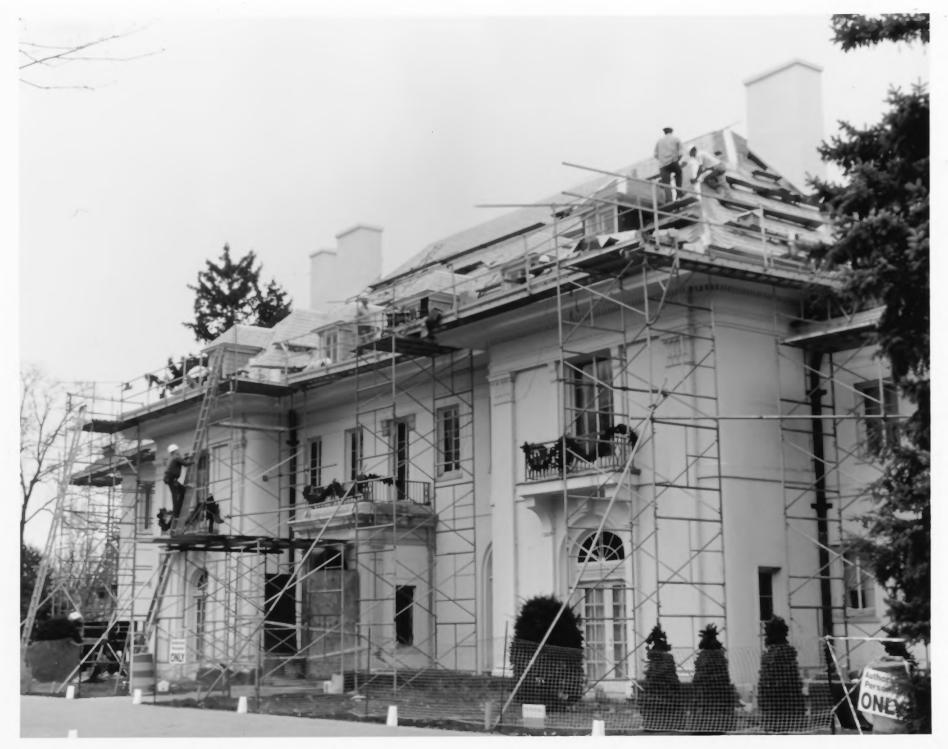

1200 West 38th Street Indianapolis, Indiana 46208.4196

3. View of Oldfields with Phase I roof work in progress.

1200 West 38th Street Indianapolis, Indiana 46208-4196

4. View of deteriorated concrete cornice.