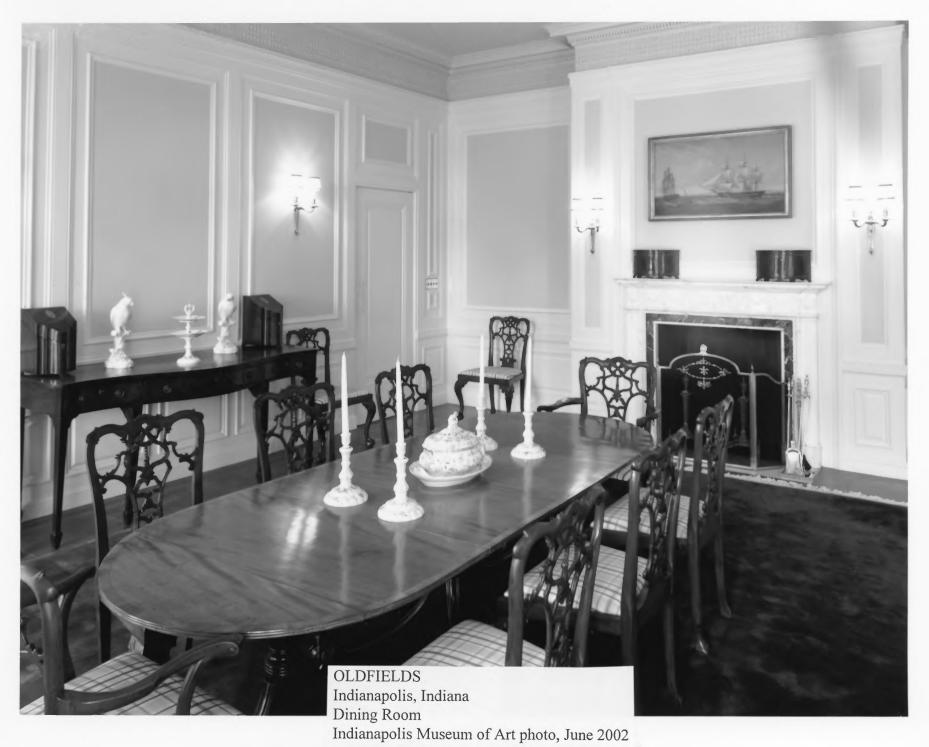

1200 West 38th Street Indianapolis, Indiana 46208.4196

Dining Room Oldfielde D.K. Lilly Dr. Yesidence View to the NE June 2002

1200 West 38th Street Indianapolis, Indiana 46208 .4196

Entrance Hall Oldfulds J.K. Lilly Dr. residence view to tree w June 2007