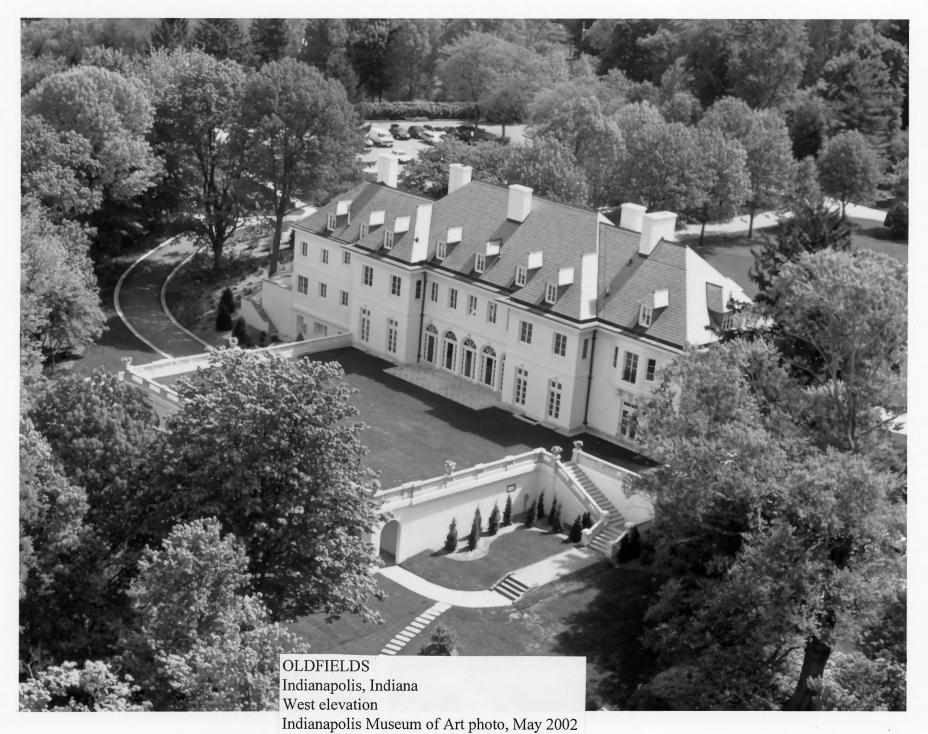

to the beginning of project construction.



1200 West 38th Street Indianapolis, Indiana 46208.4196

2. View of Oldfields from the southwest, showing terrace and ravine garden.



1200 West 38th Street Indianapolis, Indiana 46208.4196

3. View of Oldfields with Phase I roof work in progress.



1200 West 38th Street Indianapolis, Indiana 46208-4196

4. View of deteriorated concrete cornice.



1200 West 38th Street Indianapolis, Indiana 46208 4196

View of deteriorated roof decking.



1200 West 38th Street Indianapolis, Indiana 46208.4196

View of a group of casement windows, showing rust and corrosion.



OLDFIELDS 1200 W 38th St. INDIAN APOULS, IN

HOUSE FROM the ALEE 1998
NIGHTINGALE DESIGNS 3-15



OLDFIELDS Indianapolis, Indiana East (main) facade Photo by Nightingale Designs, 1998







1200 West 38th Street Indianapolis, Indiana 46208.4196

Oldfields J.K. Lilly Dr. residence View Rom the west May 2002



OLDFIELDS Indianapolis, Indiana Michigan Road Gate Photo by Nightingale Designs, 1998



OLDFIELDS Indianapolis, Indiana Recreation Building Photo by Nightingale Designs, 1998



OLDFIELDS Indianapolis, Indiana Newfield, main facade Photo by Nightingale Designs, 1998



OLDFIELDS Indianapolis, Indiana Allee from second floor study Photo by Nightingale Designs, 2001





1200 W 38IH ST. TNDIANAPOUS, IN

LIMESTONE BENCH BY PER 1998 NIBHTINGALE DESIGNS (1) #5



**Indianapolis** Museum of Art 1200 West 38th Street Indianapolis, Indiana 46208.4196 Recreation building Oldfulds J.K. Lilly dr. estate view toward the NW showing nearly completed addition containing accessib