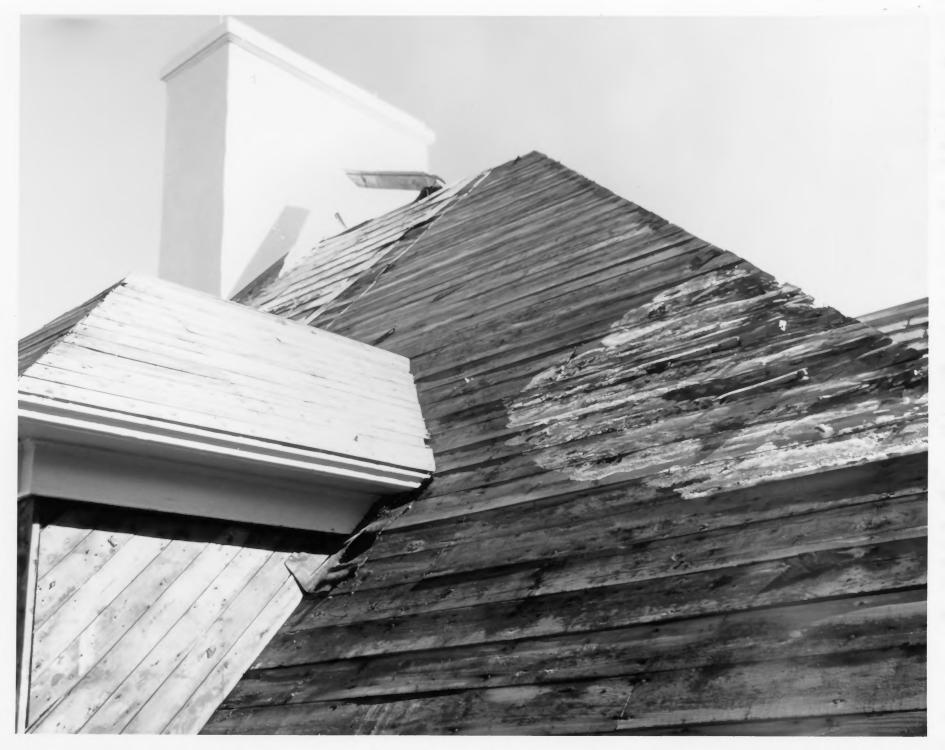

1200 West 38th Street Indianapolis, Indiana 46208 4196

View of deteriorated roof decking.

1200 West 38th Street Indianapolis, Indiana 46208.4196

View of a group of casement windows, showing rust and corrosion.