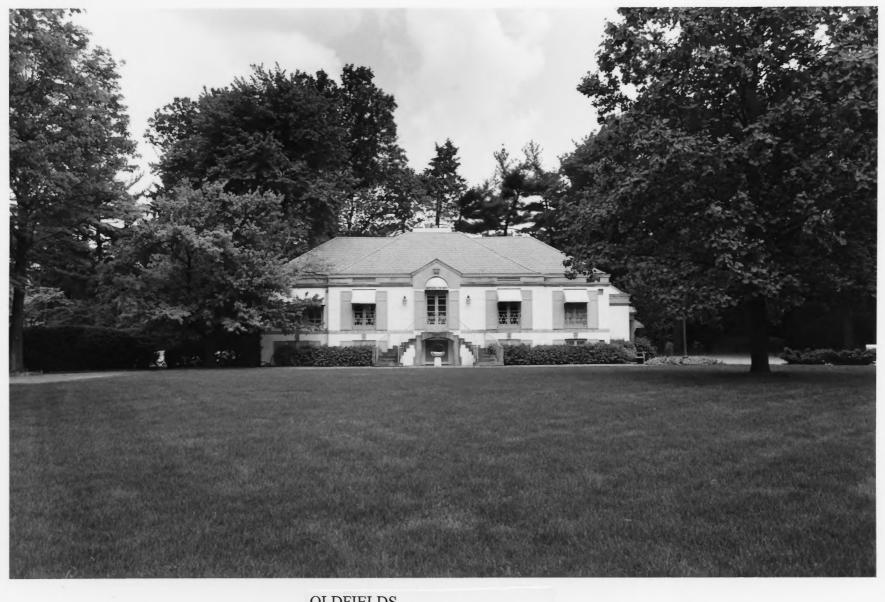

OLDFIELDS 1200 W 38th St. INDIAN APOULS, IN

HOUSE FROM the ALEE 1998
NIGHTINGALE DESIGNS 3-15

OLDFIELDS Indianapolis, Indiana East (main) facade Photo by Nightingale Designs, 1998

1200 West 38th Street Indianapolis, Indiana 46208.4196