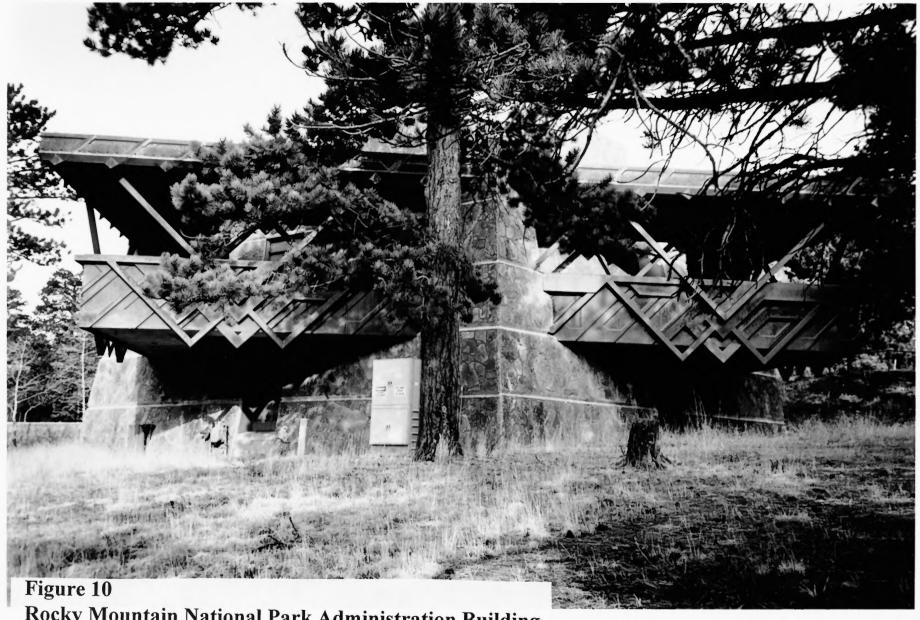

Rocky Mountain National Park Administration Building Larimer County, Colorado Public entrance, 1999

Rocky Mountain National Park Administration Building Larimer County, Colorado East elevation

Rocky Mountain National Park Administration Building Larimer County, Colorado Rear facade, 1999