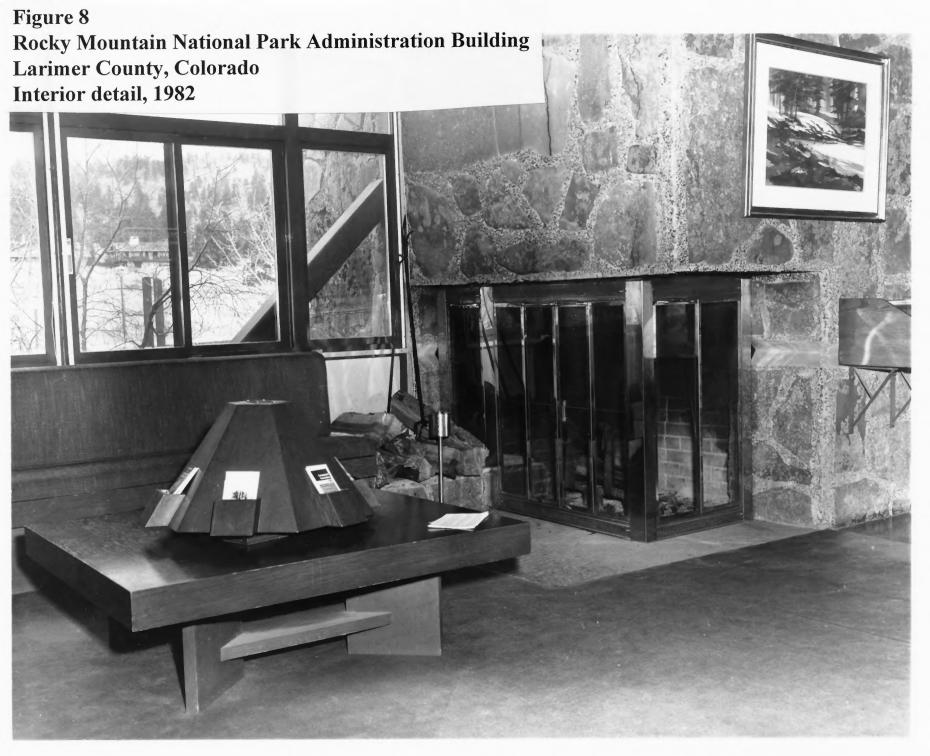

Rocky Mountain National Park Administration Building Larimer County, Colorado Bookstore