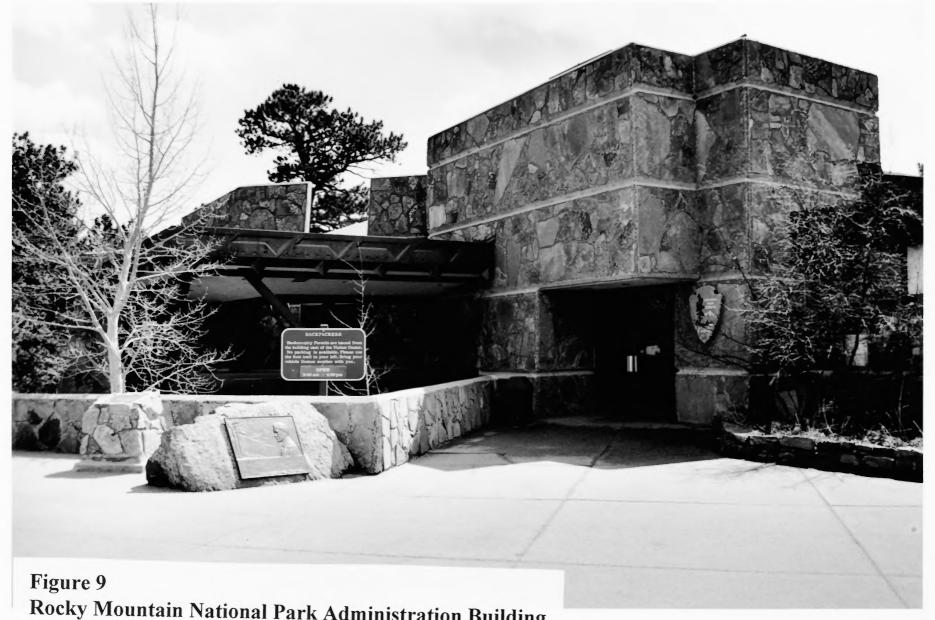

Rocky Mountain National Park Administration Building Larimer County, Colorado Public entrance, 1999

Rocky Mountain National Park Administration Building Larimer County, Colorado East elevation

Rocky Mountain National Park Administration Building Larimer County, Colorado Rear facade, 1999