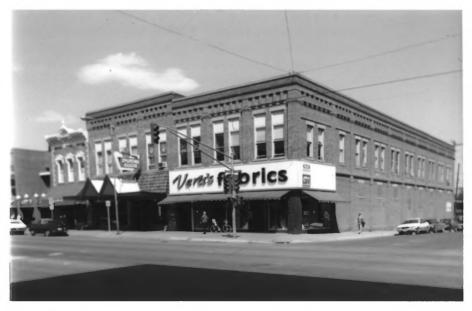

# Main Street Historic District #5 Tracy and W. Main St., looking NW Bozeman Multiple Resource Area Bozeman, Gallatin County, Montana Photographer: Patricia Bick, SHPO Date of Photograph: April, 1987