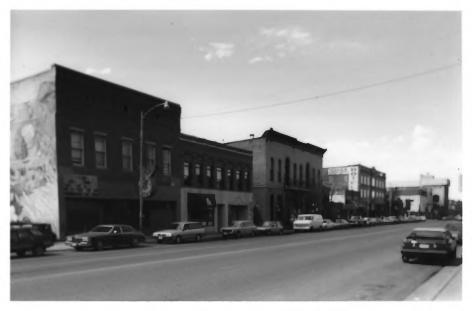

# Main Street Historic District #7 Willson and W. Main St., looking SE Bozeman Multiple Resource Area Bozeman, Gallatin County, Montana Photographer: Patricia Bick, SHPO Date of Photograph: April, 1987