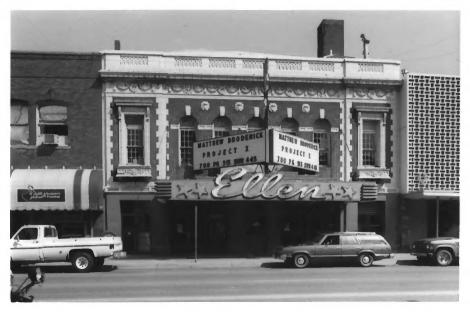

# Main Street Historic District #3 Ellen Theater, looking N Bozeman Multiple Resource Area Bozeman, Gallatin County, Montana Photographer: Patricia Bick, SHPO Date of Photograph: April, 1987

Main Street Historic District #4 Tracy and W. Main St., looking SW Bozeman Multiple Resource Area Bozeman, Gallatin County, Montana Photographer: Patricia Bick, SHPO Date of Photograph: April, 1987