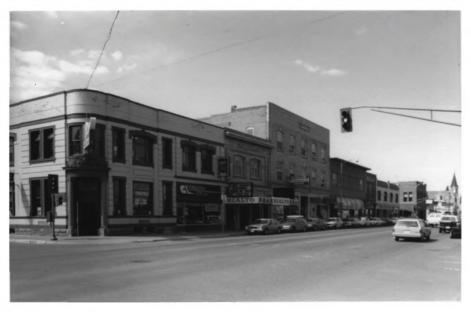

# Main Street Historic District #9 Black and W. Main St., looking SE Bozeman Multiple Resource Area Bozeman', Gallatin County, Montana Photographer: Patricia Bick, SHPO Date of Photograph: April, 1987