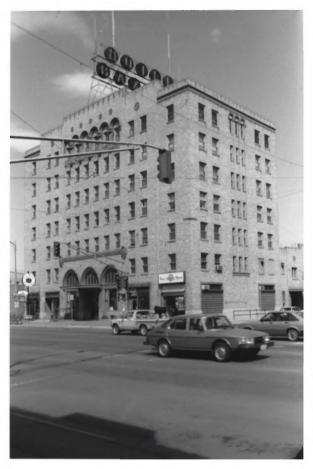

#### Main Street Historic District #1 Willson and W. Main St., looking NW Bozeman Multiple Resource Area Bozeman, Gallatin County, Montana Photographer: Patricia Bick, SHPO Date of Photograph: April, 1987