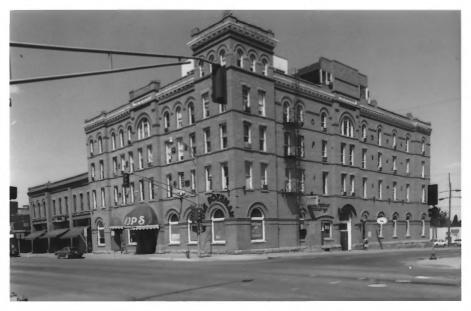

# Main Street Historic District #3 Ellen Theater, looking N Bozeman Multiple Resource Area Bozeman, Gallatin County, Montana Photographer: Patricia Bick, SHPO Date of Photograph: April, 1987

Main Street Historic District #4 Tracy and W. Main St., looking SW Bozeman Multiple Resource Area Bozeman, Gallatin County, Montana Photographer: Patricia Bick, SHPO Date of Photograph: April, 1987