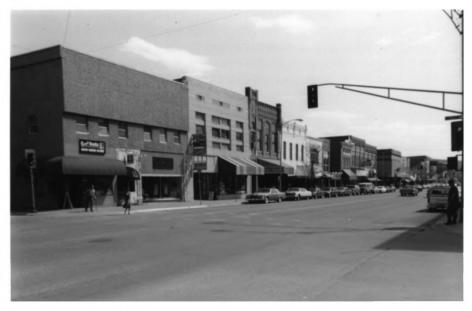

# Main Street Historic District #7 Willson and W. Main St., looking SE Bozeman Multiple Resource Area Bozeman, Gallatin County, Montana Photographer: Patricia Bick, SHPO Date of Photograph: April, 1987