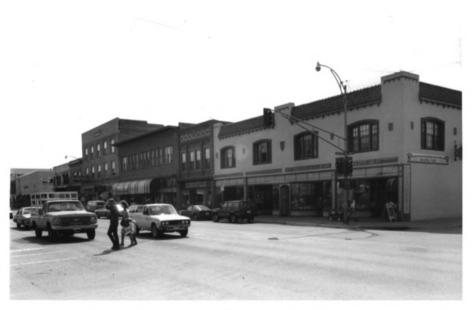

# Main Street Historic District #5 Tracy and W. Main St., looking NW Bozeman Multiple Resource Area Bozeman, Gallatin County, Montana Photographer: Patricia Bick, SHPO Date of Photograph: April, 1987