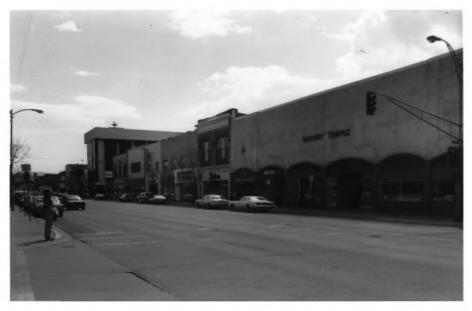

# Main Street Historic District #7 Tracy and E. Main St., looking SE Bozeman Multiple Resource Area Bozeman, Gallatin County, Montana Photographer: Patricia Bick, SHPO Date of Photograph: April, 1987

Main Street Historic District #8 Black and W. Main St., looking NW Bozeman Multiple Resource Area Bozeman, Gallatin County, Montana Photographer: Patricia Bick, SHPO Date of Photograph: April, 1987