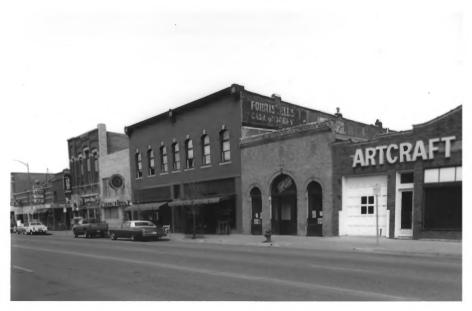

#### Main Street Historic District #1 Willson and W. Main St., looking NW Bozeman Multiple Resource Area Bozeman, Gallatin County, Montana Photographer: Patricia Bick, SHPO Date of Photograph: April, 1987