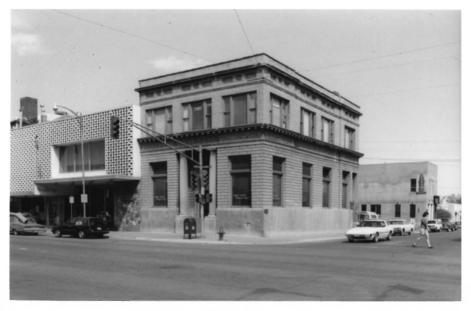

Main Street Historic District #10 Bozeman and E. Main St., looking NW Bozeman Multiple Resource Area Bozeman, Gallatin County, Montana Photographer: Patricia Bick, SHPO Date of Photograph: April, 1987