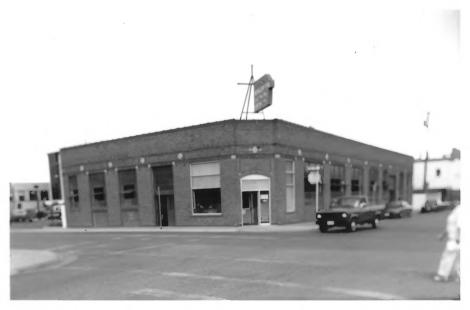

# Main Street Historic District #5 Tracy and W. Main St., looking NW Bozeman Multiple Resource Area Bozeman, Gallatin County, Montana Photographer: Patricia Bick, SHPO Date of Photograph: April, 1987