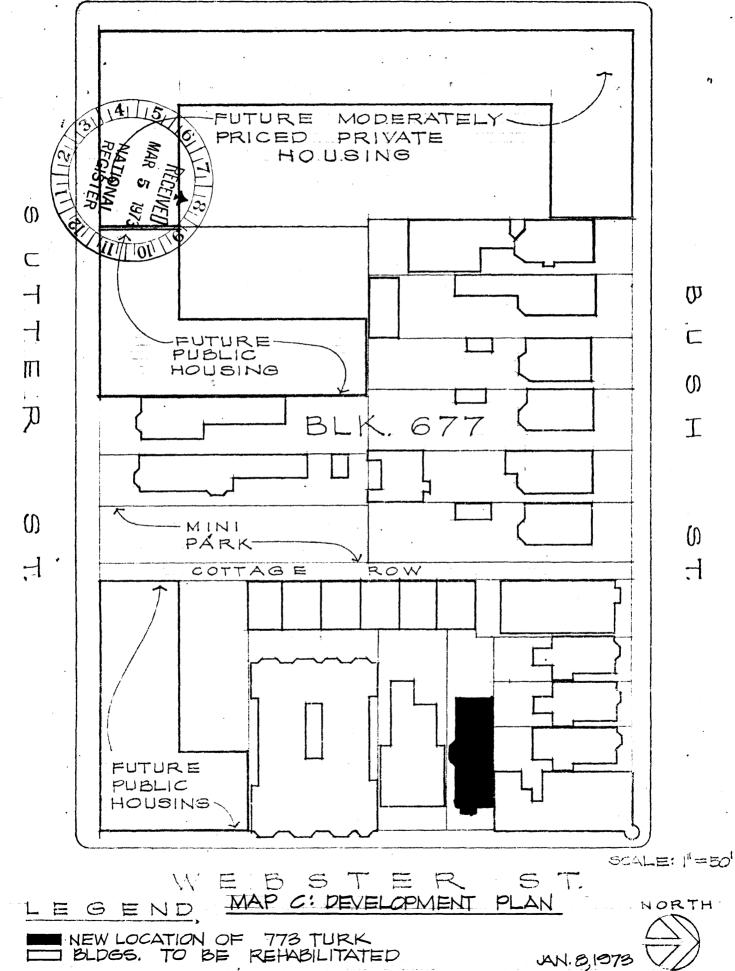

The interiors and exterior of this fine Victorian structure are in original condition and will be extremely beautiful when rehabilitated by its new owner. This building is to be moved to become one in a lovely row of Victorians on Webster Street near Bush Street.

Because of the zoning within the project area, this building has to be either demolished or moved to a more suitable location where it can be rehabilitated and preserved.

773 Turk will be moved to Block 677, Lot 2, to become one in a row of handsome Victorian buildings which are to be rehabilitated. 773 Turk is one of the six most important Victorian structures chosen by the San Francisco Landmarks Preservation Advisory Board as having exceptional merit.