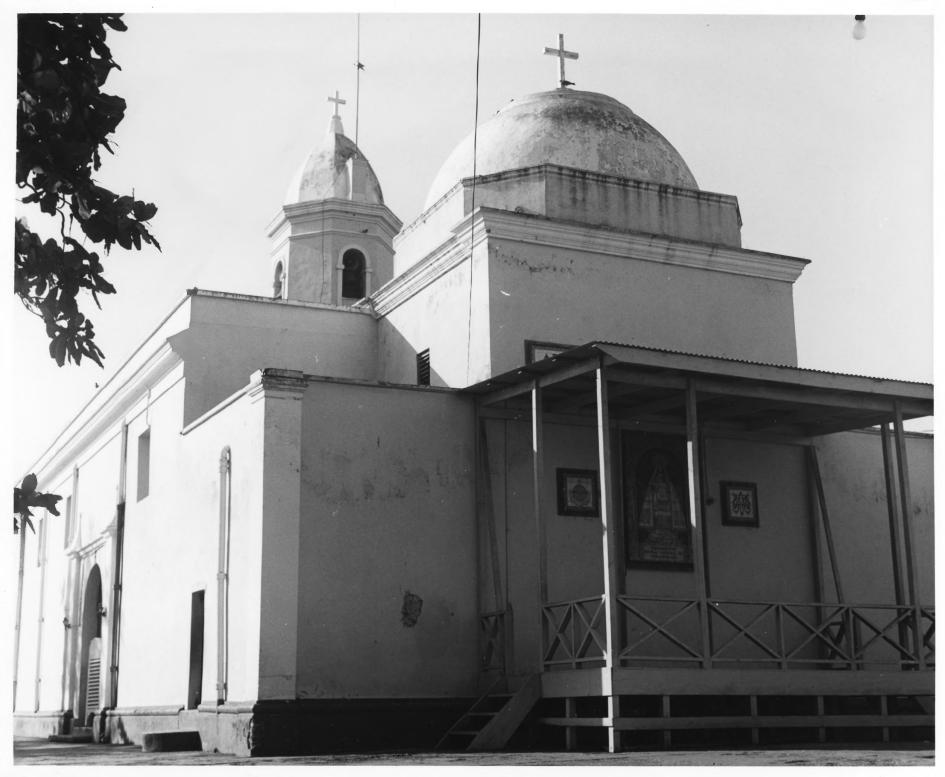

Oblique b view showing south and west facade

#3 29

Form No. 10-301a

UNITED STATES DEPARTMENT OF THE INTERIOR
NATIONAL PARK SERVICE