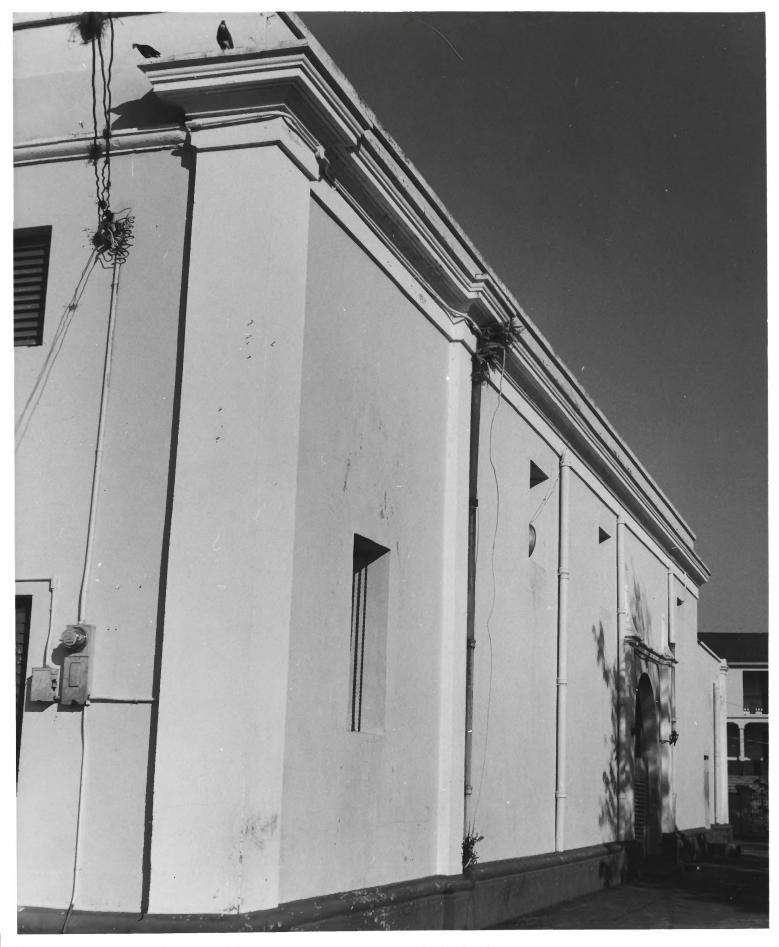

4 IDENTIFICATION

DESCRIBE VIEW, DIRECTION, ETC. IF DISTRICT, GIVE BUILDING NAME & STREET

South elevation

**РНОТО NO.** 