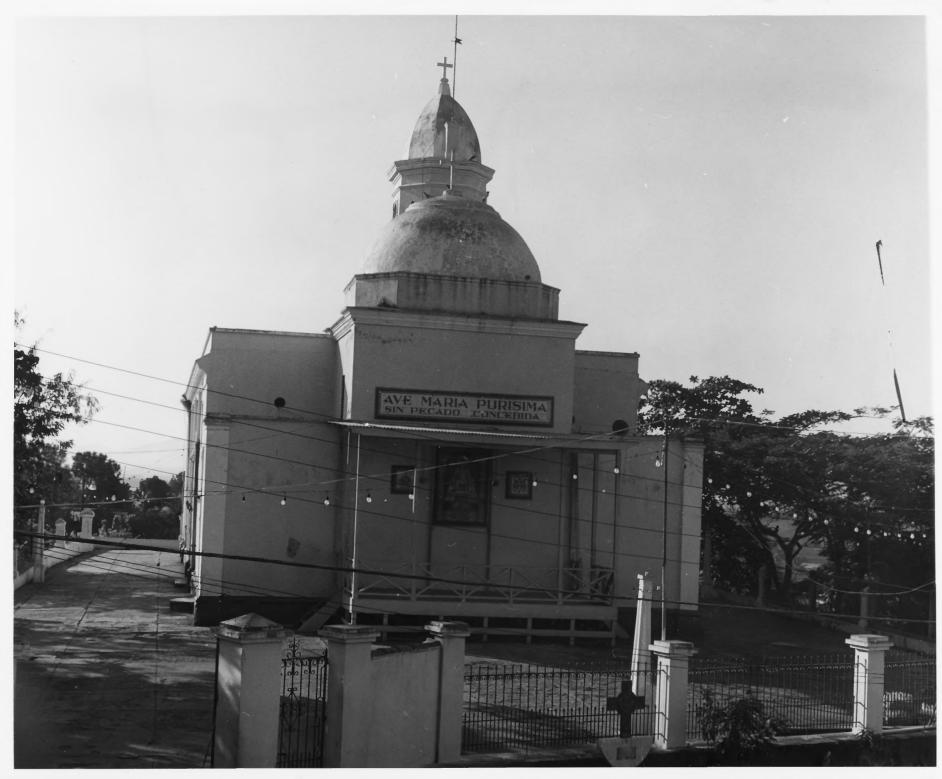

# NATIONAL REGISTER OF HISTORIC PLACES PROPERTY PHOTOGRAPH FORM

FOR NPS USE ONLY

RECEIVED

DATE ENTERED

SEE INSTRUCTIONS IN HOW TO COMPLETE NATIONAL REGISTER FORMS

TYPE ALL ENTRIES ENCLOSE WITH PHOTOGRAPH

1 NAME

Santurario de Nuestra Senora de Monserrate e Iglesia Parroquial de Hormigueros

AND/OR COMMON Santuario de la Monserrate de Hormigueros and Casa de Peregrinos

2 LOCATION

Hormigueros

\_\_\_VICINITY OF

COUNTY

Puerto Rico

**3 PHOTO REFERENCE** 

PHOTO CREDIT

1975

**NEGATIVE FILED AT** 

**IDENTIFICATION** 

DESCRIBE VIEW, DIRECTION, ETC. IF DISTRICT, GIVE BUILDING NAME & STREET

PHOTO NO.

West View



Form No. 10-301a (Pev 10-7')

### UNITED STATES DEPARTMENT OF THE INTERIOR NATIONAL PARK SERVICE

## NATIONAL REGISTER OF HISTORIC PLACES PROPERTY PHOTOGRAPH FORM

FOR N