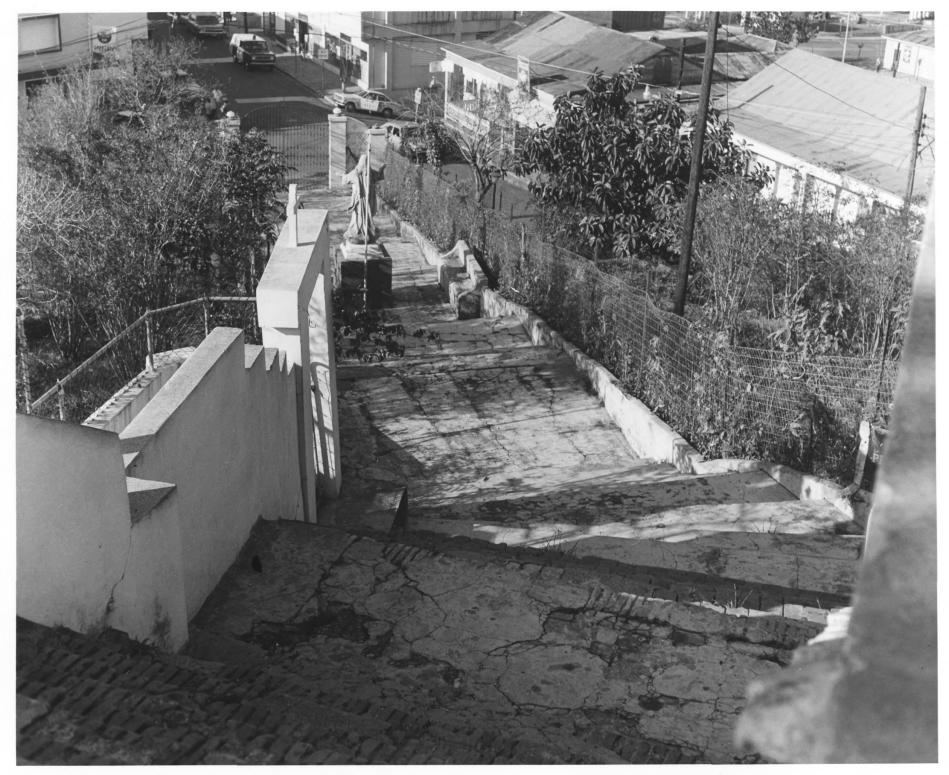

DESCRIBE VIEW, DIRECTION, ETC. IF DISTRICT, GIVE BUILDING NAME & STREET

PHOTO NO.

Steps leading to the church