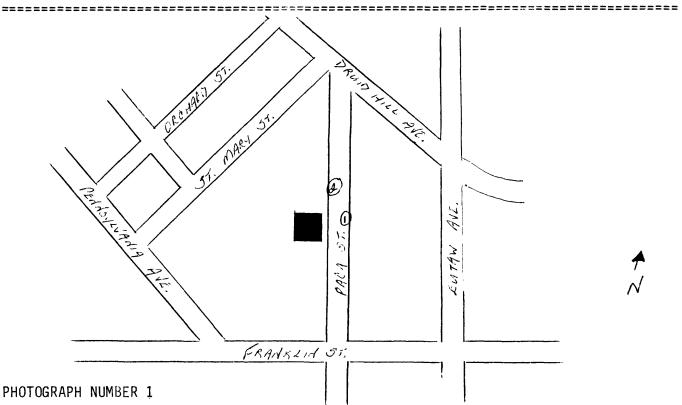

Historical Exploration.</u>, New York: McMillan Publishing Co., 1989.

Melville, Annabelle M. <u>Elizabeth Bayley Seton</u>, <u>1774-1821</u>. New York: Charles Scribner's Sons, 1951.

Misner, Barbara .<u>"Highly Respectable and Accomplished Ladies": Catholic Women Religious in American 1790-1850</u>. New York: Garland Publishing, Inc., 1988.

Seton, Robert, ed. <u>Memoir, Letters and Journal of Elizabeth Seton</u>. New York: P. O'Shea Publisher, 1869.

Seton, Elizabeth. <u>Selected Writings of Elizabeth Ann Seton</u>, Ellin Kelley and Annabelle Melville, eds. New York: Paulist Press, 1987.



NPS Form 10-900-a (8-86)

United States Department of the Interior National Park Service

NATIONAL REGISTER OF HISTORIC PLACES CONTINUATION SHEET

Section number PHOTOGRAPHS

Seton House

Page # 1



- 1) Name of property: Seton House
- 2) City and State: Baltimore, Maryland
- 3) Name of Photographer: Vernon Horn
- 4) Date of Photograph: March 1991
- 5) Location of original negative: NCC, Washington, D.C.
- 6) Description of view: Facing west
- 7) Photograph number as keyed to accompanying sketch map: 1

#### PHOTOGRAPH NUMBER 2

- 1) Name of property: Seton House
- 2) City and State: Baltimore, Maryland
- 3) Name of Photographer: Vernon Horn
- 4) Date of Photograph: March 1991
- 5) Location of original negative: NCC, Washington, D.C.
- 6) Description of view: Facing southwest
- 7) Photograph number as keyed to accompanying sketch map: 2