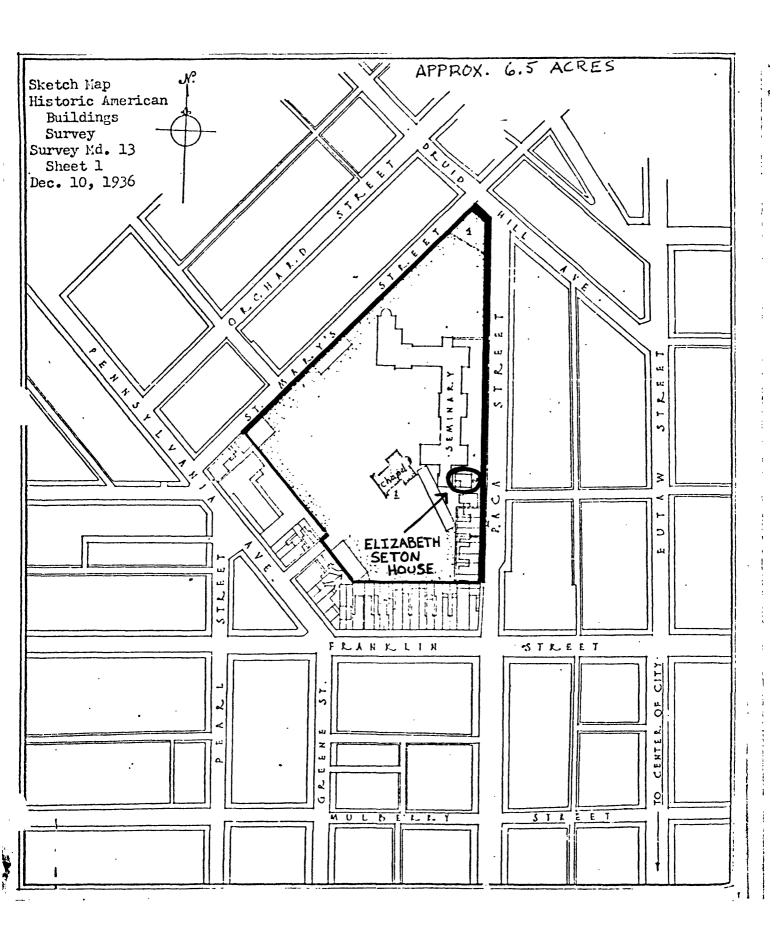

/u> Notre Dame, Indiana: University of Notre Dame Press, 1976.

Hennesey, James. <u>American Catholics</u>. New York: Oxford University Press, 1981.

Kennelly, Karen, ed. <u>American Catholic Women: A Historical Exploration.</u>, New York: McMillan Publishing Co., 1989.

Melville, Annabelle M. <u>Elizabeth Bayley Seton</u>, <u>1774-1821</u>. New York: Charles Scribner's Sons, 1951.

Misner, Barbara .<u>"Highly Respectable and Accomplished Ladies": Catholic Women Religious in American 1790-1850</u>. New York: Garland Publishing, Inc., 1988.

Seton, Robert, ed. <u>Memoir, Letters and Journal of Elizabeth Seton</u>. New York: P. O'Shea Publisher, 1869.

Seton, Elizabeth. <u>Selected Writings of Elizabeth Ann Seton</u>, Ellin Kelley and Annabelle Melville, eds. New York: Paulist Press, 1987.



NPS Form 10-900-a (8-86)

United States Department of the Interior National Park Service

NATIONAL REGISTER OF HISTORIC PLACES CONTINUATION SHEET

Section number PHOTOGRAPHS

Seton House

Page # 1



- 1) Name of property: Seton House
- 2) City and State: Baltimore, Maryland
- 3) Name of Photographer: Vernon Horn
- 4) Date of Photograph: March 1991
- 5) Location of original negative: NCC, Washington, D.C.
- 6) Description of view: Facing west
- 7) Photograph number as keyed to accompanying sketch map: 1

#### PHOTOGRAPH NUMBER 2

- 1) Name of property: Seton House
- 2) City and State: Baltimore, Maryland
- 3) Name of Photographer: Vernon Horn
- 4) Date of Photograph: March 1991
- 5) Location of original negative: NCC, Washington, D.C.
- 6) Description of view: Facing southwest
- 7) Photo