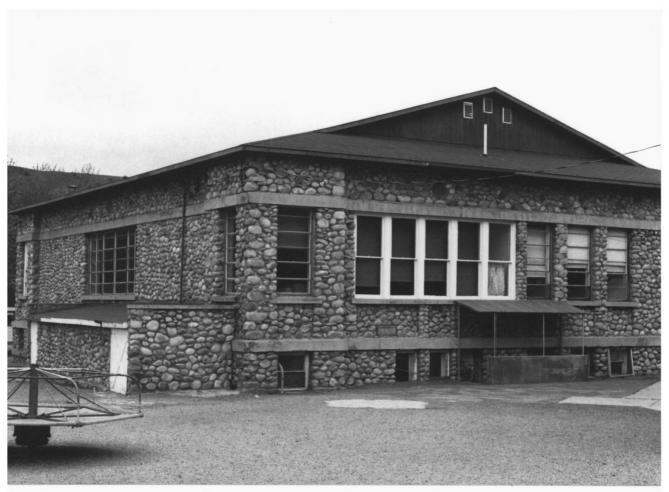

## COBBLESTONE SCHOOL Main St. Absarokee, MT Michael Koop May, 1986 Negative at Montana SHPO West elevation

```
Sandstone School (1910 section)
Main St.
Absarokee, MT
Michael Koop
May, 1986
Negative at Montana SHPO
West elevation
```