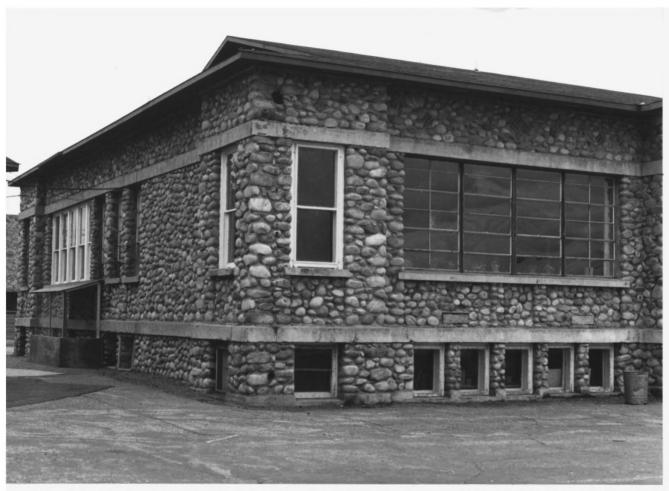

```
Cobblestone School
Main St.
Absarokee, MT
Michael Koop
May, 1986
Negative at Montana SHPO
South corner
```

```
Cobblestone School
Main St.
Absarokee, MT
Michael Koop
May. 1986
Negative at Montana SHPO
East corner
```