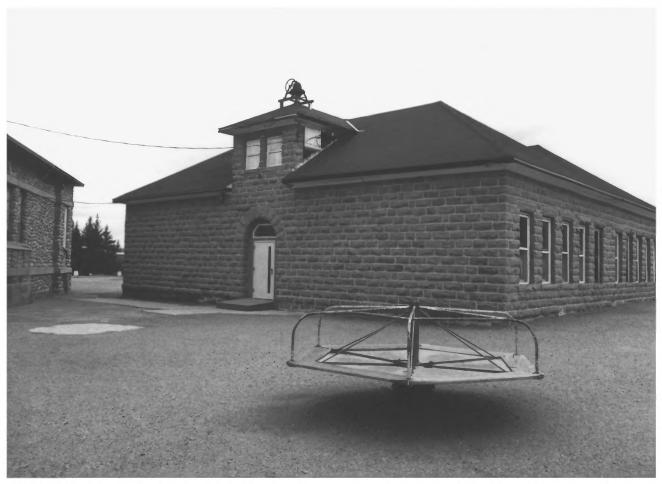

```
Sandstone School (1915 addition on left)
Main St.
Absarokee, MT
Michael Koop
May, 1986
Negative at Montana SHPO
South elevation
```

```
Sandstone School
Main St.
Absarokee, MT
Michael Koop
May, 1986
Negative at Montana SHPO
North elevation
```