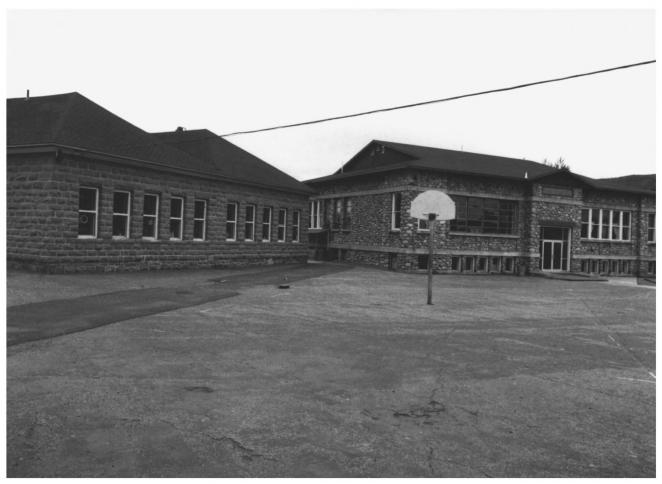

Cobblestone School Main ST. Absarokee, MT Michael Koop May, 1986 Negative at Montana SHPO Northeast elevation