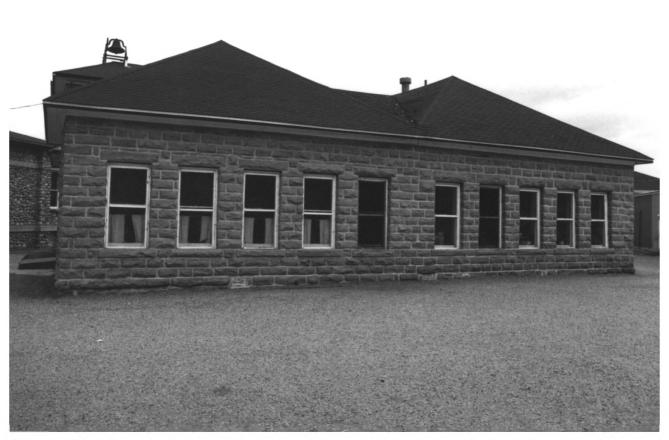

```
Sandstone School (1915 addition on left)
Main St.
Absarokee, MT
Michael Koop
May, 1986
Negative at Montana SHPO
South elevation
```

```
Sandstone School
Main St.
Absarokee, MT
Michael Koop
May, 1986
Negative at Montana SHPO
North elevation
```