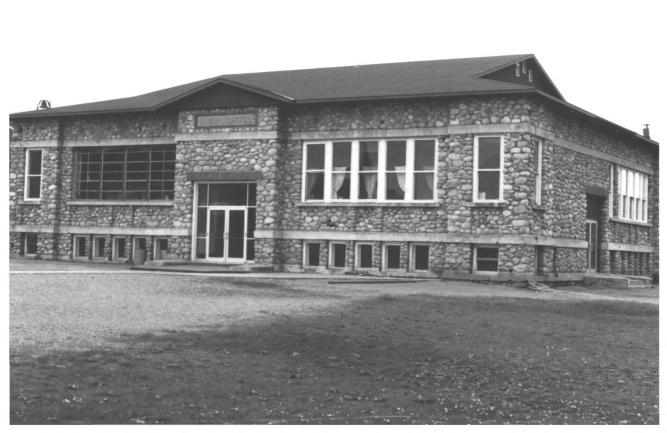

## COBBLESTONE SCHOOL MAIN ST. ABSAROKEE, MT Michael Koop May. 1986 Negative at Montana SHPO North elevation

Sandstone and Cobblestone Schools Main St. Absarokee, MT Michael Koop May, 1986 Negative at Montana SHPO East elevation