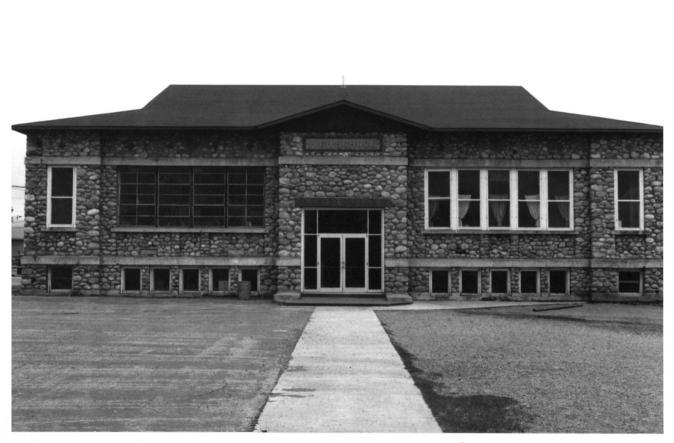

## COBBLESTONE SCHOOL Main St. Absarokee, MT Michael Koop May, 1986 Negative at Montana SHPO West elevation

```
Sandstone School (1910 section)
Main St.
Absarokee, MT
Michael Koop
May, 1986
Negative at Montana SHPO
West elevation
```