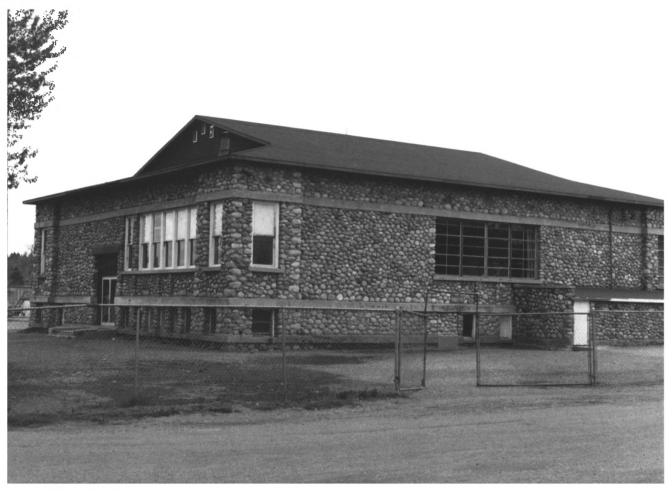

Cobblestone School Main ST. Absarokee, MT Michael Koop May, 1986 Negative at Montana SHPO Northeast elevation