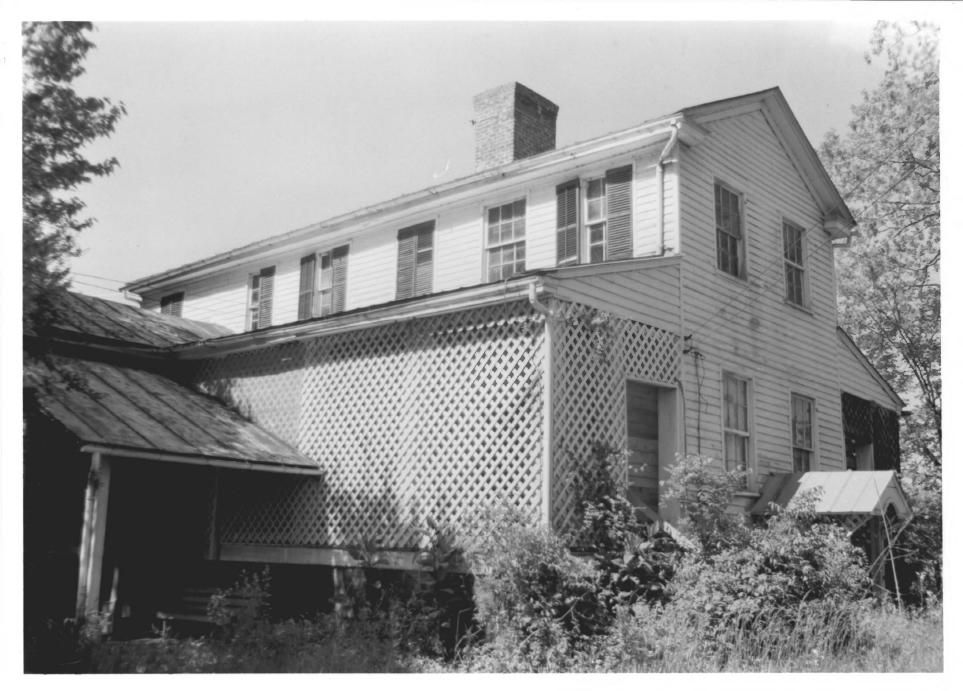

# NATIONAL REGISTER OF HISTORIC PLACES PROPERTY PHOTOGRAPH FORM

2024

| 1.1.1.1.1.1.1.1.1.1.1.1.1.1.1.1.1.1.1.1. |                |                              |                                | in the ford of the |                            |
|------------------------------------------|----------------|------------------------------|--------------------------------|--------------------|----------------------------|
| 1                                        | NAME           |                              |                                |                    |                            |
|                                          | HISTORIC       | Rose Glen                    |                                |                    |                            |
|                                          | AND/OR COMM    | ON                           |                                |                    |                            |
| 2                                        | LOCATI         | ON                           |                                |                    |                            |
|                                          | CITY, TOWN     | Sevierville                  | VICINITY OF                    | COUNTY Sevier      | <sub>STATE</sub> Tennessee |
| 3                                        | РНОТО          | REFERENCE                    |                                |                    |                            |
|                                          | PHOTO CREDIT   | Michael Cart                 | erry                           | DATE OF PHOTO      | May, 1973                  |
|                                          | NEGATIVE FILED | AT Tennessee Hi              | istorical Commission           |                    |                            |
| 4                                        | IDENTI         | FICATION                     |                                |                    |                            |
|                                          | DESCRIBE VIEW  | , DIRECTION, ETC. IF DISTRIC | T, GIVE BUILDING NAME & STREET |                    | рното NO. 3                |
|                                          | Rear           | or east elevation            | a                              |                    |                            |
|                                          |                |                              |                                | IN                 | NT: 2983-75                |