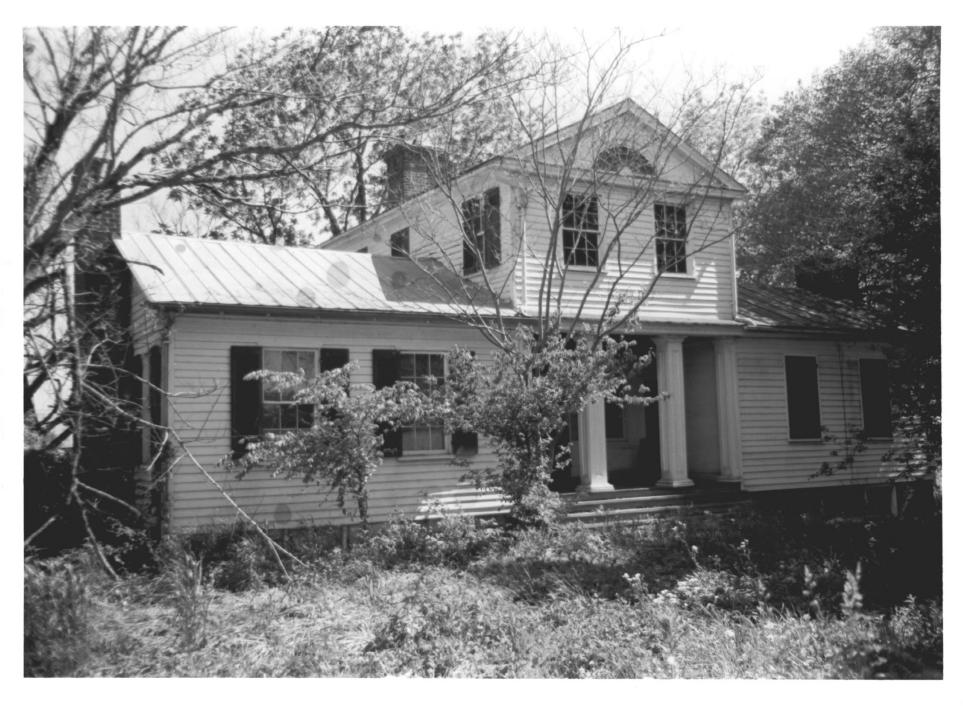

| 1       | NAME                                                               |               | •                       |
|---------|--------------------------------------------------------------------|---------------|-------------------------|
|         | HISTORIC Rose Glen                                                 |               |                         |
| <b></b> | AND/OR COMMON                                                      |               |                         |
| 2       | LOCATION                                                           |               |                         |
|         | CITY, TOWN SeviervilleVICINITY OF                                  | COUNTY Sevier | state <b>Tennesse</b> e |
| 3       | PHOTO REFERENCE                                                    |               |                         |
|         | PHOTO CREDIT Michael Carberry                                      | DATE OF PHOTO | May, 1973               |
|         | NEGATIVE FILED AT Tennessee Historical Commiss                     | sion          |                         |
| 4       | IDENTIFICATION                                                     |               |                         |
|         | DESCRIBE VIEW, DIRECTION, ETC. IF DISTRICT, GIVE BUILDING NAME & S | TREET         | РНОТО NO. 1             |
|         | Front or west elevation                                            |               |                         |
|         | #10,4                                                              | INT           | T: 2983-75              |