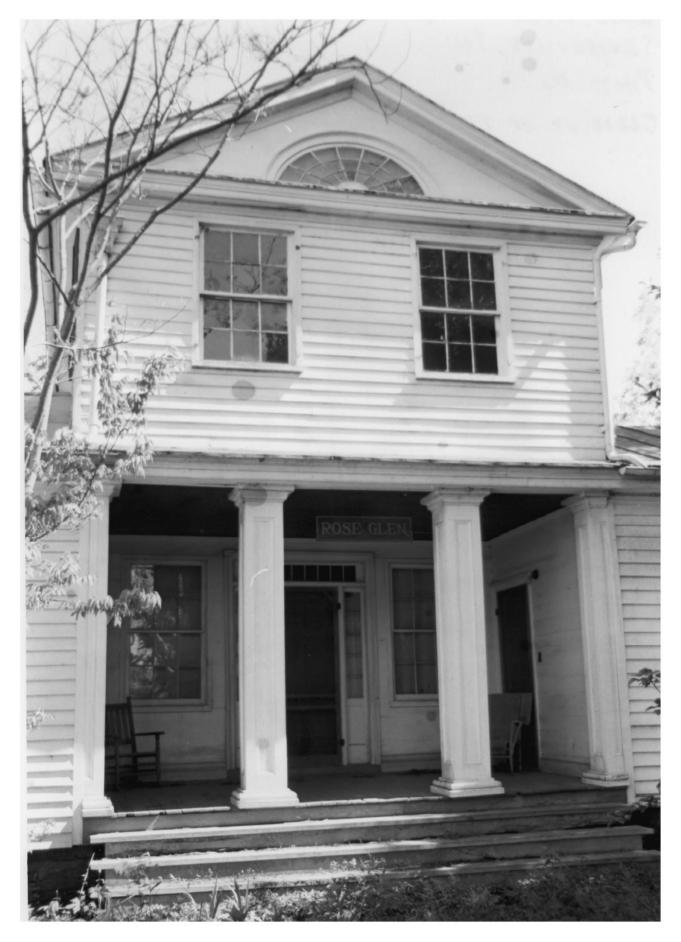

# NATIONAL REGISTER OF HISTORIC PLACES PROPERTY PHOTOGRAPH FORM

| 1        | NAME             |                           |                                 | <u></u> |           |               |           |
|----------|------------------|---------------------------|---------------------------------|---------|-----------|---------------|-----------|
|          | HISTORIC         | Rose Glen                 |                                 |         |           |               |           |
| <u> </u> | AND/OR COMMO     | N                         |                                 |         |           |               |           |
| 2        | LOCATIO          | ON                        |                                 |         |           |               |           |
|          | CITY, TOWN       | Sevierville               | VICINITY OF                     | COUNTY  | Sevier    | STATE         | Tennessee |
| 3        | РНОТО В          | REFERENCE                 |                                 |         |           |               | · · ·     |
|          | PHOTO CREDIT     | Michael Carb              | erry                            | DATE OF | рното Мау | <b>,</b> 1973 |           |
|          | NEGATIVE FILED A | Tennessee                 | Historical Commission           |         |           |               |           |
| 4        | IDENTIF          | ICATION                   |                                 |         |           |               |           |
|          | DESCRIBE VIEW, D | DIRECTION, ETC. IF DISTRI | CT, GIVE BUILDING NAME & STREET |         |           | PHOTO NO.     | 2         |
|          | Close            | -up of front en           | trance                          |         |           |               |           |
|          | .I               |                           |                                 |         |           | 2983-75       |           |