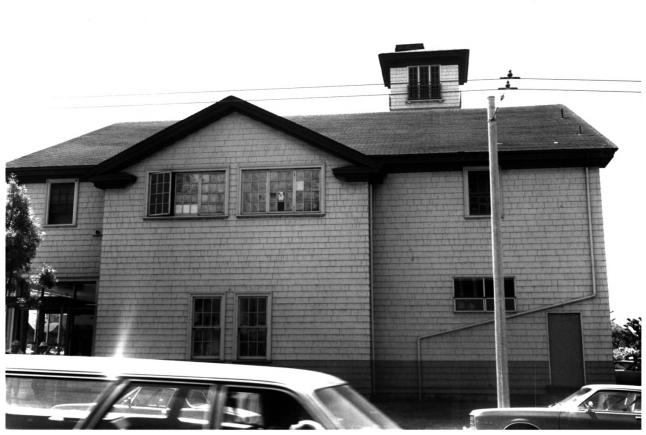

WALLINGFORD POLICE PRECINCT STATION 1629 N. 45th St. - Seattle. WA Miriam Sutermeister July 1982 6548 - 51st Ave. N. E., Seattle, WA South and east facades, looking northwest 1 of 8

WALLINGFORD POLICE PRECINCT STATION 1629 N. 45th St. - Seattle, WA Miriam Sutermeister July 1982 6548 - 51st Ave. N.E., Seattle, WA north facade looking south 2 of 8