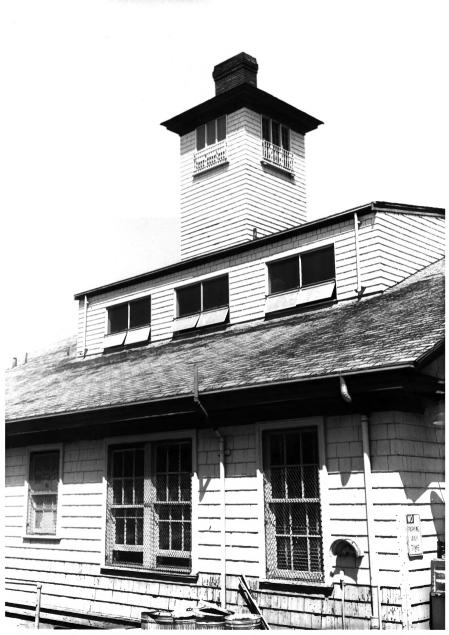

WALLINGFORD POLICE PRECINCT STATION 1629 N. 45th St. - Seattle. WA Miriam Sutermeister July 1982 6548 - 51st Ave. N.E., Seattle, WA 1965 porch addition-east corner of north facade. looking southwest

WALLINGFORD POLICE PRECINCT STATION 1629 N. 45th St. - Seattle, WA Miriam Sutermeister July 1982 6548 - 51st Ave. N. E., Seattle, WA Details of south facade, looking northwest 6 of 8