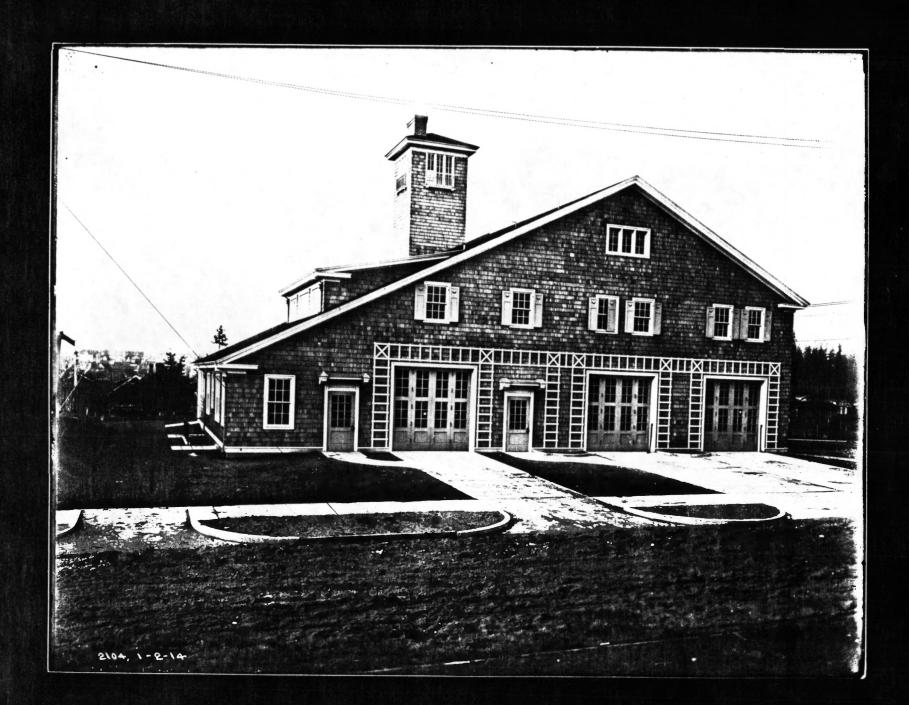

WALLINGFORD POLICE PRECINCT STATION 1629 N. 45th St. - Seattle, WA City of Seattle Engr. Department #2103 1-2-1914

East & north facades, looking southwest
7 of 8 xerox copy

WALLINGFORD POLICE PRECINCT STATION 1629 N. 45th St. - Seattle, WA City of Seattle Engr. Department #2104 1-2-14

East facade, looking west 8 of 8 (xerox copy)