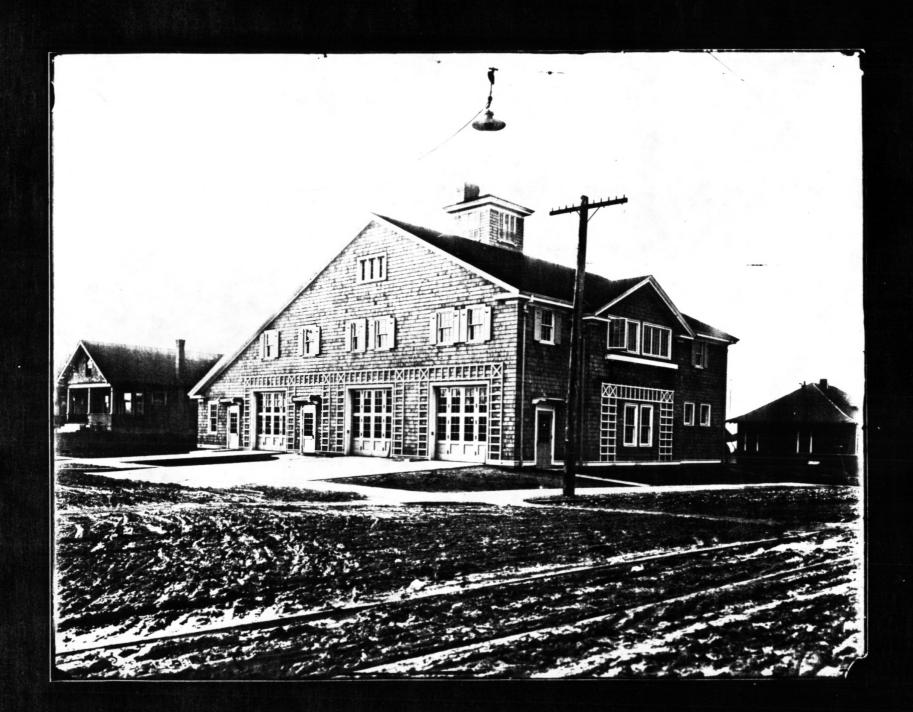

WALLINGFORD POLICE PRECINCT STATION 1629 N. 45th St. - Seattle, WA City of Seattle Engr. Department #2103 1-2-1914

East & north facades, looking southwest
7 of 8 xerox copy

WALLINGFORD POLICE PRECINCT STATION 1629 N. 45th St. - Seattle, WA City of Seattle Engr. Department #2104 1-2-14