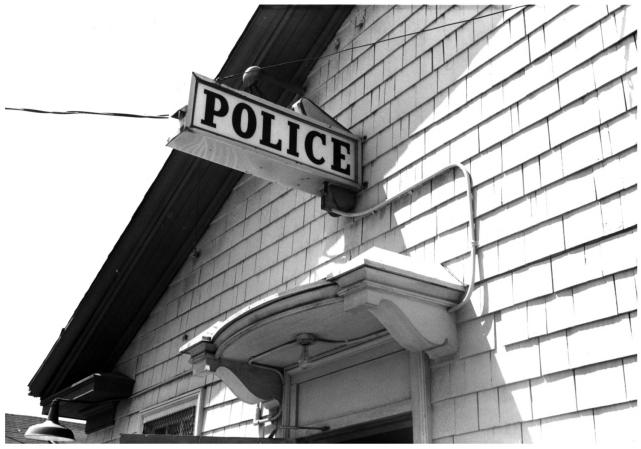

WALLINGFORD POLICE PRECINCT STATION 1629 N. 45th Street - Seattle. WA Miriam Sutermeister July 1982 6548 - 51st Ave. N.E., Seattle, WA East and north elevations, leoking southwest 3 of 8

WALLINGFORD POLICE PRECINCT STATION 1629 N. 45th St. - Seattle, WA Miriam Sutermeister July 1982 6548 - 51st Ave. N.E., Seattle WA Entry hood detail south corner of east elevation, looking west 4 of 8