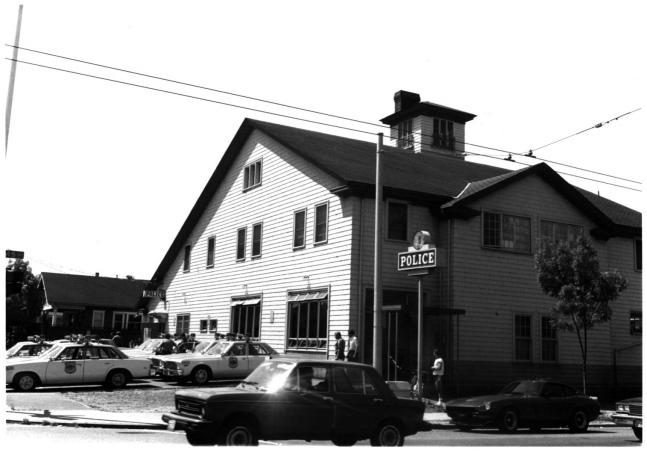

WALLINGFORD POLICE PRECINCT STATION 1629 N. 45th Street - Seattle. WA Miriam Sutermeister July 1982 6548 - 51st Ave. N.E., Seattle, WA East and north elevations, leoking southwest 3 of 8

WALLINGFORD POLICE PRECINCT STATION 1629 N. 45th St. - Seattle, WA Miriam Sutermeister July 1982 6548 - 51st Ave. N.E., Seattle WA Entry hood detail south corner of east elevation, looking west 4 of 8