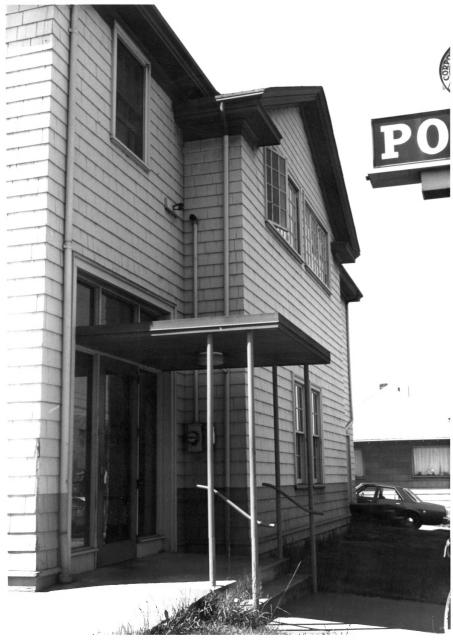

WALLINGFORD POLICE PRECINCT STATION 1629 N. 45th St. - Seattle. WA Miriam Sutermeister July 1982 6548 - 51st Ave. N.E., Seattle, WA 1965 porch addition-east corner of north facade. looking southwest

WALLINGFORD POLICE PRECINCT STATION 1629 N. 45th St. - Seattle, WA Miriam Sutermeister July 1982 6548 - 51st Ave. N. E., Seattle, WA Details of south facade, looking northwest 6 of 8