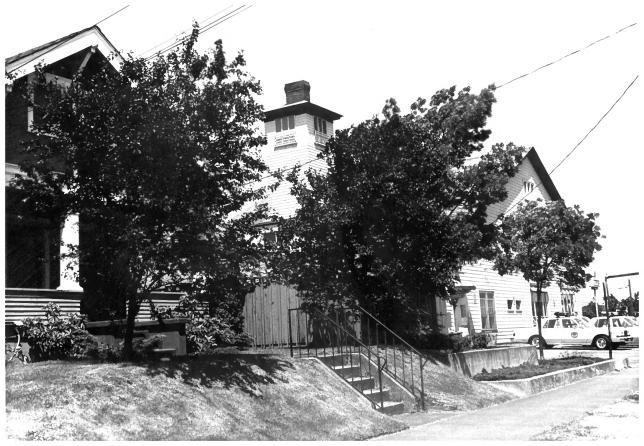

WALLINGFORD POLICE PRECINCT STATION 1629 N. 45th St. - Seattle. WA Miriam Sutermeister July 1982 6548 - 51st Ave. N. E., Seattle, WA South and east facades, looking northwest 1 of 8

WALLINGFORD POLICE PRECINCT STATION 1629 N. 45th St. - Seattle, WA Miriam Sutermeister July 1982 6548 - 51st Ave. N.E., Seattle, WA north facade looking south 2 of 8