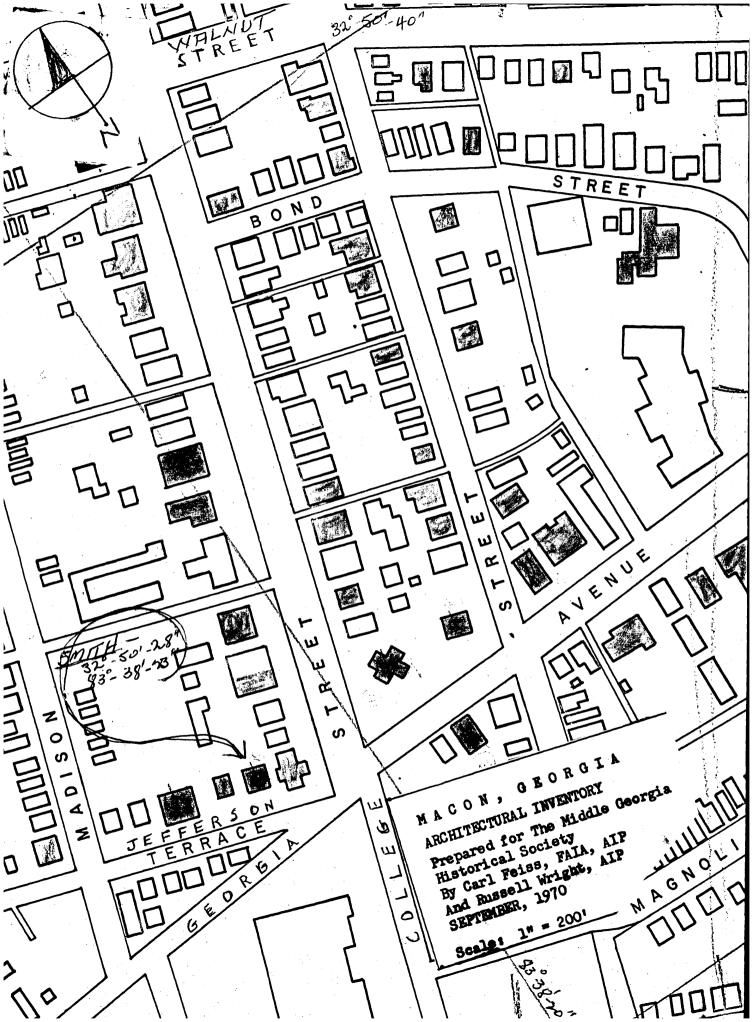

The Randolf Whittle House was built in 1837 with its entrance facing on College Street and at a later date was rotated on its site to face Jefferson Terrace. Although the house is not in its original setting, it is sited well and contributes tremendously to the Architectural Heritage of the College Street Area.