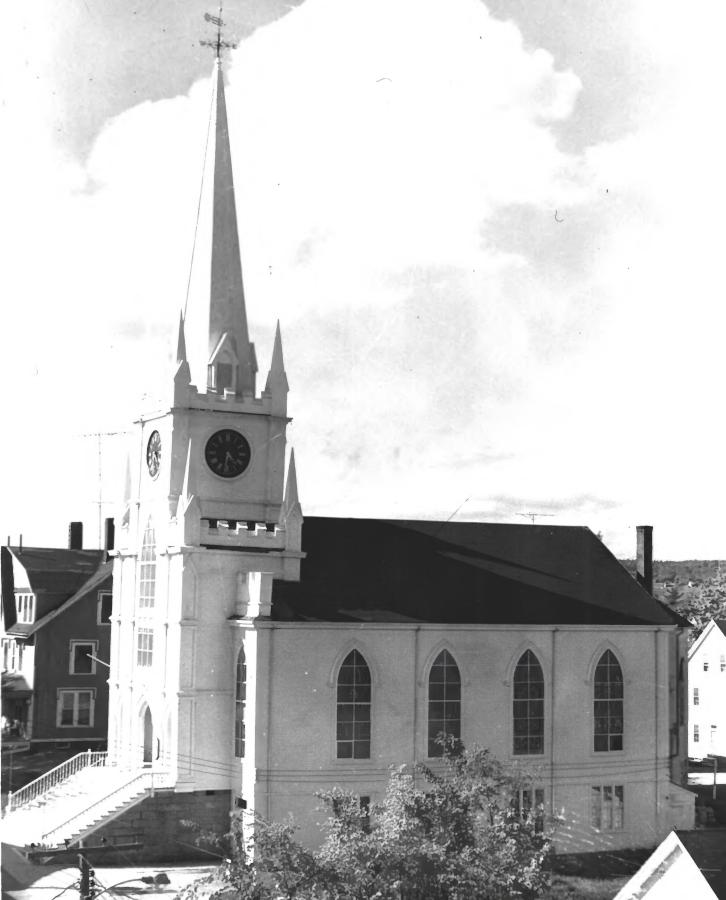

**NAME** 

HISTORIC

Centre Street Congregational Church

AND/OR COMMON

**LOCATION** 

CITY, TOWN

Machias

VICINITY OF

Maine

**DATE OF PHOTO** 

1974

**IDENTIFICATION** 

DESCRIBE VIEW, DIRECTION, ETC. IF DISTRICT, GIVE BUILDING NAME & STREET

PHOTO NO.

View of church from the south