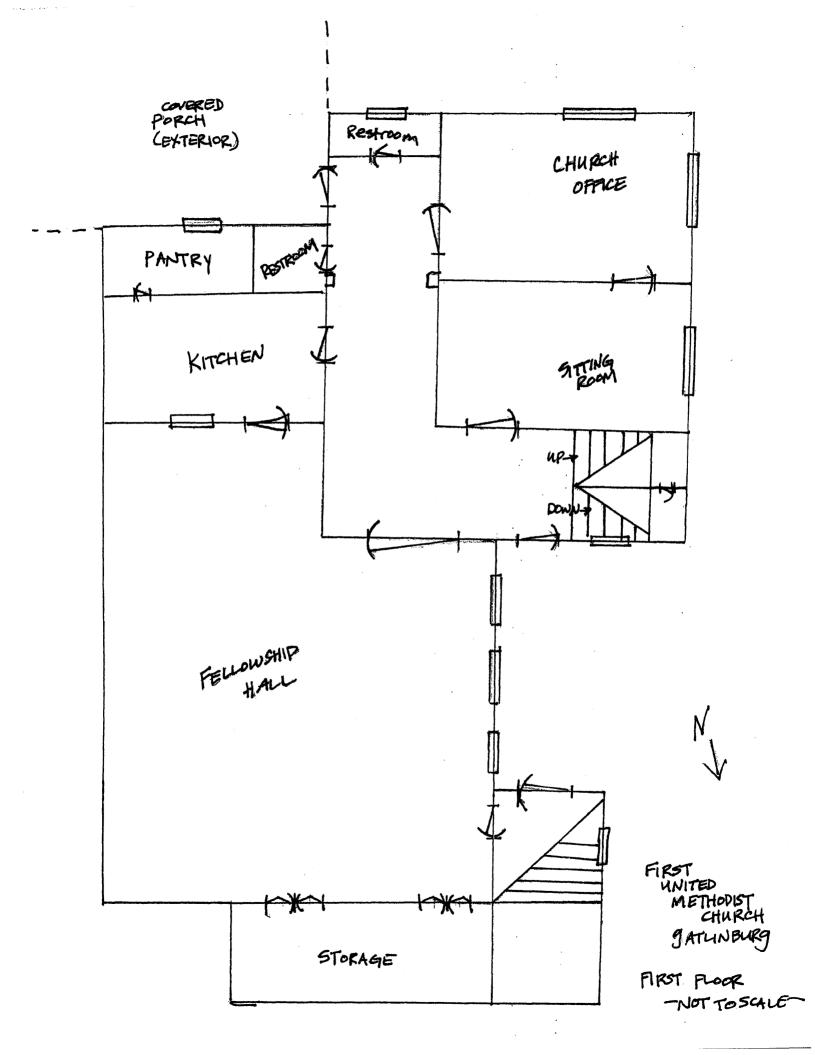

th                         |
|   | 19 of 23       | Interior of sanctuary building, entry into | sanctuary; photographer facing southeast                  |
|   | 20 of 23       | Choir practice room, second floor of sar   | nctuary building; photographer facing south               |
|   | 21 of 23       | West elevation of education building; ph   | notographer facing east                                   |
|   | 22 of 23       | South elevation of education building; p   | hotographer facing northeast                              |
|   | 23 of 23       | East elevation of education building; ph   | otographer facing west                                    |
|   |                |                                            |                                                           |