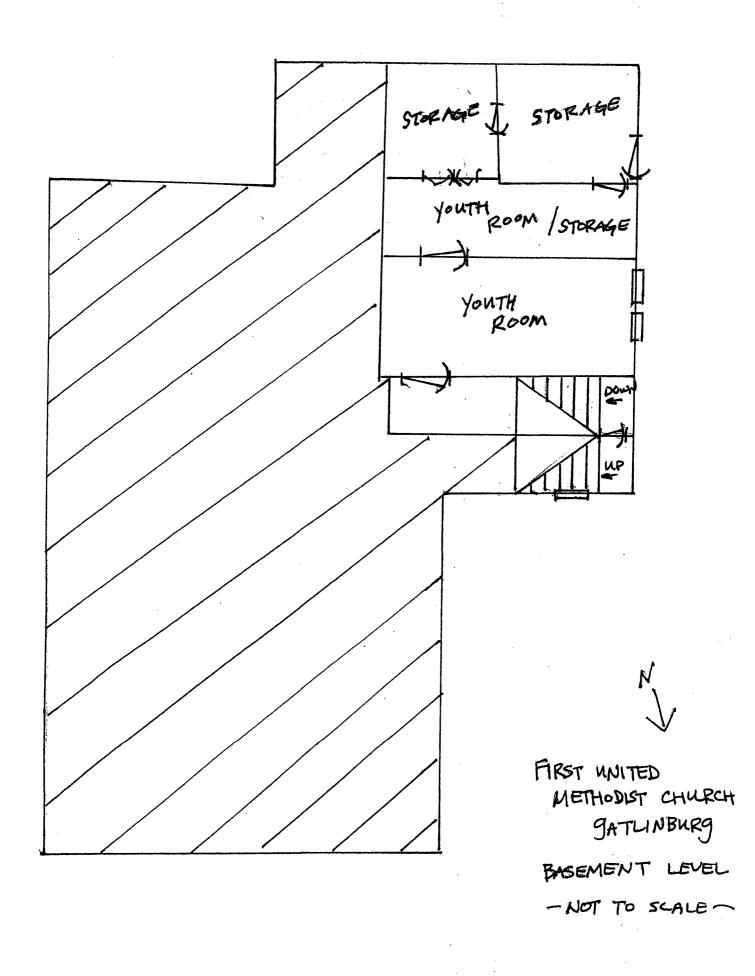

orth                         |
|   | 19 of 23       | Interior of sanctuary building, entry into | sanctuary; photographer facing southeast                  |
|   | 20 of 23       | Choir practice room, second floor of sar   | nctuary building; photographer facing south               |
|   | 21 of 23       | West elevation of education building; ph   | notographer facing east                                   |
|   | 22 of 23       | South elevation of education building; p   | hotographer facing northeast                              |
|   | 23 of 23       | East elevation of education building; ph   | otographer facing west                                    |
|   |                |                                            |                                                           |