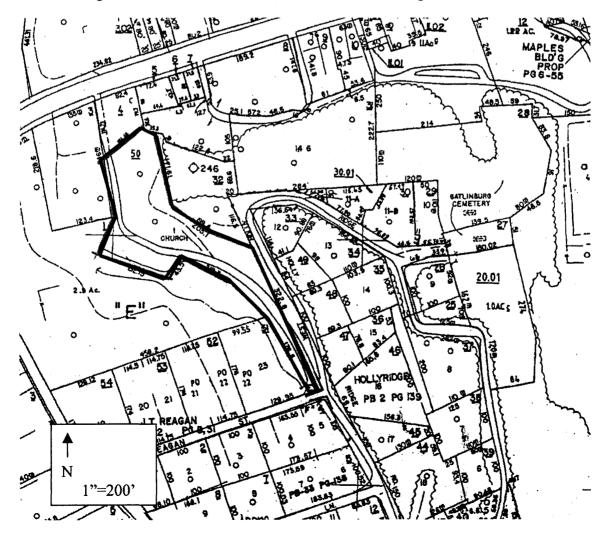

-----------------|
| Page | 14   | Sevier County, Tennessee           |
|      | Page | Page14                             |

#### 10. Geographical Data

#### **Verbal Boundary Description**

First United Methodist Church Gatlinburg is located at 742 Parkway, Gatlinburg, Sevier County, Tennessee. The boundary includes approximately 1.00 acre owned by the First United Methodist Church Gatlinburg, parcel number 050.00 found on Tax Map number 126N, Group E.

#### **Verbal Boundary Justification**

The boundaries for the nominated property include the approximately 1 acre lot of the main building and education building located at 742 Parkway in Gatlinburg, Sevier County, Tennessee. This represents the current and historic legal boundaries associated with the church building at this location.



### **United States Department of the Interior**

National Park Service

### **National Register of Historic Places Continuation Sheet**

First Methodist Church, Gatlinburg Section number PHOTOS Page 15 Sevier County, Tennessee

#### **PHOTOGRAPHS**

14 of 23

First United Methodist Church, Gatlinburg Sevier County, Tennessee

Photographs by: Scarlett C. Miles, Elizabeth H. Moore

MTSU Center for Historic Preservation

Date: November 14, 2006

Digital files: Tennessee Historical Commission

Nashville, Tennessee

|          | Nastiville, Terrilessee                                                                                  |
|----------|----------------------------------------------------------------------------------------------------------|
| 1 of 23  | First United Methodist Chur