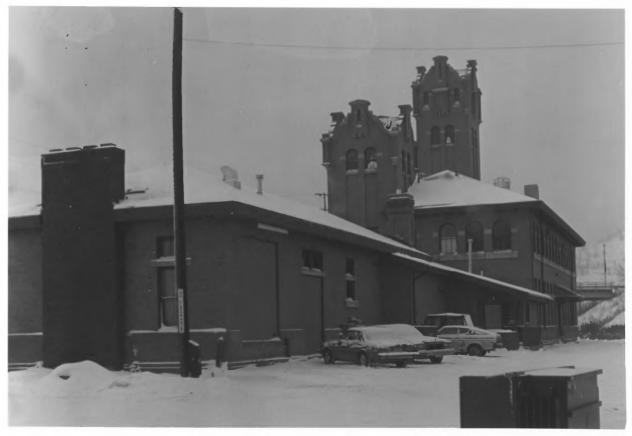

Looking Northeast

Photo #3

HOOKING NOT theast

John R Krempel Bx 3155 Hissouth AT

Milwaukee Depot, Missoula, MT Missoula County Photo & Neg: John R. Krempel P.O. Box 3155, Missoula, MT Cate: 1982

Photo #4
View of Addition between depot and baggage building