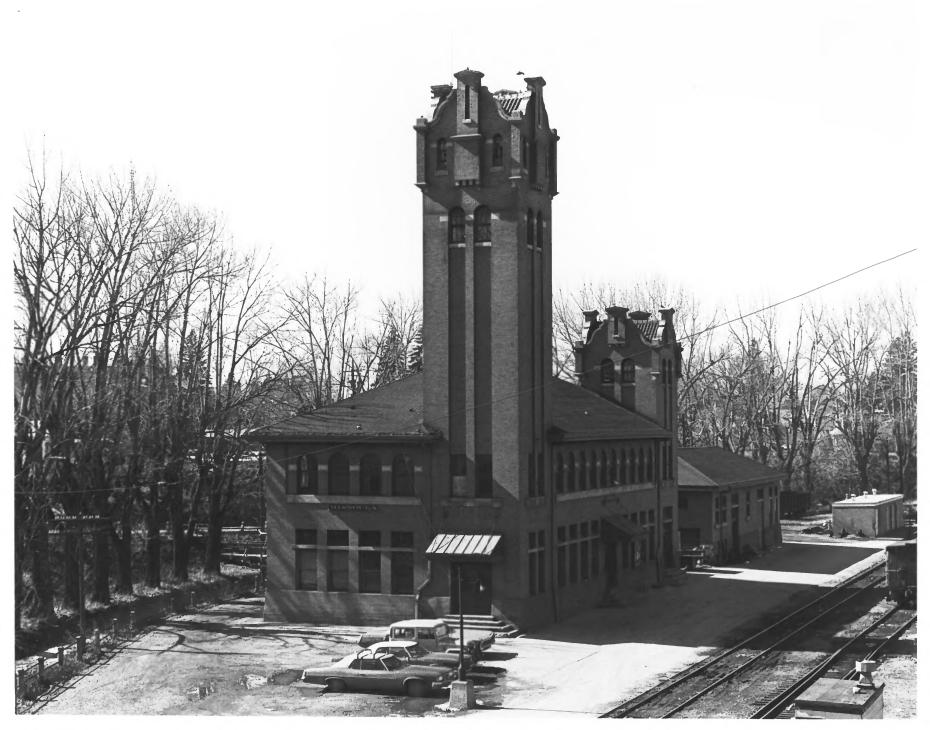

Name: MILWAUKEE DEPOT Location: Missoula, Montana Photographer: James R. McDonald Date: April 1980 Location of Negative: James R. McDonald Architect Description: View looking southwest Photograph Number: 1