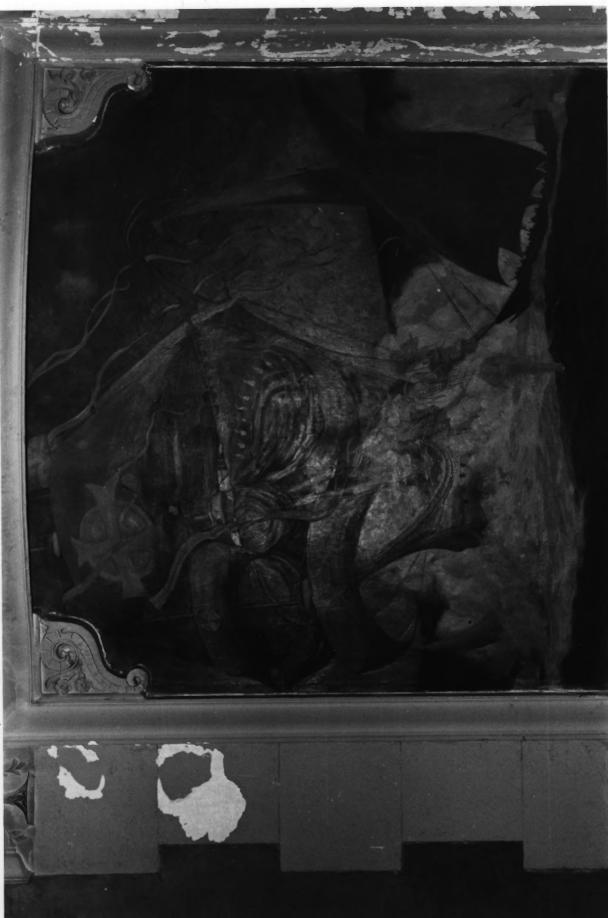

S. Park Drive & Shady Lane Haddon Township, N. J. 08108

The Collingswood Theatre Collingswood, Camden County,NJ

Mural by John Charles Wonsetler, Collingswood Theatre

0CT 24 1969 opoyd Stemant County Cultural & Heritage Commission Haddon Township, N. J. 0810g 8. Park Drive & Shady Lane The Collingswood Theatre
Collingswood Theatre
County, Canden County, MJ  $extit{Hop}_{k,ins} extit{Ho}_{u_{S_{\mathcal{E}}}}$ COURIERON ARY

Mural by John Charles Wonsetler, Collingswood Theatre

The Collingswood Theatre Collingswood, Camden County, NJ

S. Park Drive & Shady Lane Haddon Township, N. J.: 08108

The Collingswood Theatre Collingswood, Camden County, NJ