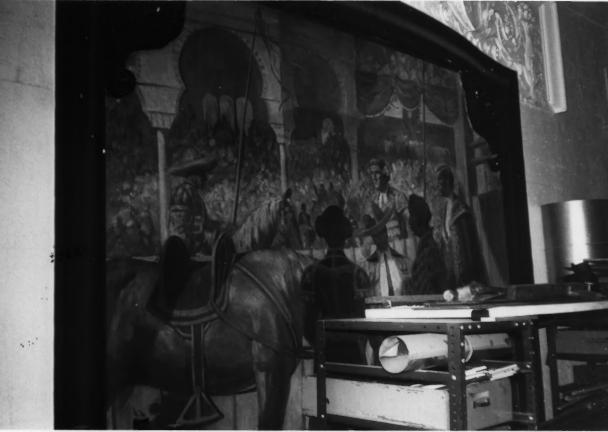

S. Park Drive & Shady Lane Haddon Township, N. J. 08108

The Collingswood Theatre Collingswood, Camden County,NJ

Mural by John Charles Wonsetler, Collingswood Theatre

0CT 24 1969 opoyd Stemant County Cultural & Heritage Commission Haddon Township, N. J. 0810g 8. Park Drive & Shady Lane The Collingswood Theatre
Collingswood Theatre
County, Canden County, MJ  $extit{Hop}_{k,ins} extit{Ho}_{u_{S_{\mathcal{E}}}}$ COURIERON ARY

Mural by John Charles Wonsetler, Collingswood Theatre

The Collingswood Theatre Collingswood, Camden County, NJ

S. Park Drive & Shady Lane Haddon Township, N. J.: 08108

The Collingswood Theatre Collingswood, Camden County, NJ