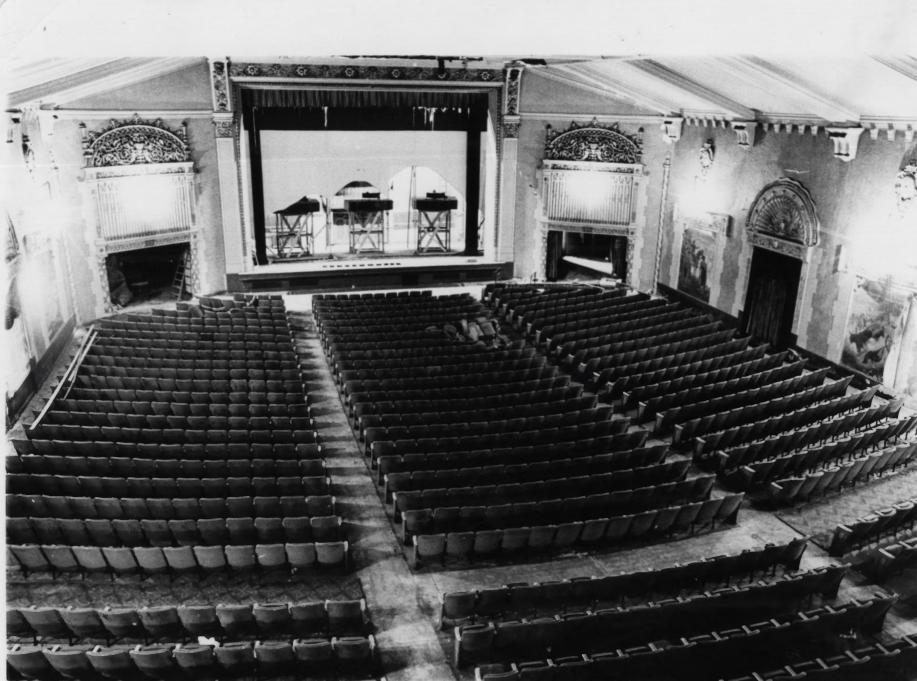

Photo Date: 11/1980

Canden County Cultural & Heritage Commission E. Park Drive & Shady Lane
Haddon Township, N. J. 2010.

1

Collingswood Theatre: main auditorium before removal of seats. Looking towards rear. Note ceiling lights

73.5

Camden County Cultural & Heritage Commission Hopkins House S. Park Drive & Shady Lane Haddon Township, N. J. 08108

The Collingswood Theatre Collingswood, Camden County, NJ

Photo Date: 1969

Collingswood Theatre, main auditorium before removal of seats and conversion of stage. Note organ grilles and murals on right