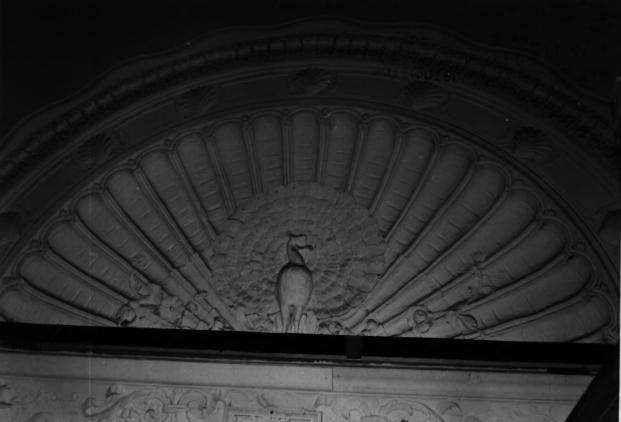

Photo Date: 11/1980

Detail: ornamental plaster work around doorway in audi-torium, Collingswood Theatre.
PEACOCK WITH FEATHERS SPREAD

S. Park Drive & Shady Lane Haddon Township, N. J. 08108

The Collingswood Theatre Collingswood, Camden County, NJ