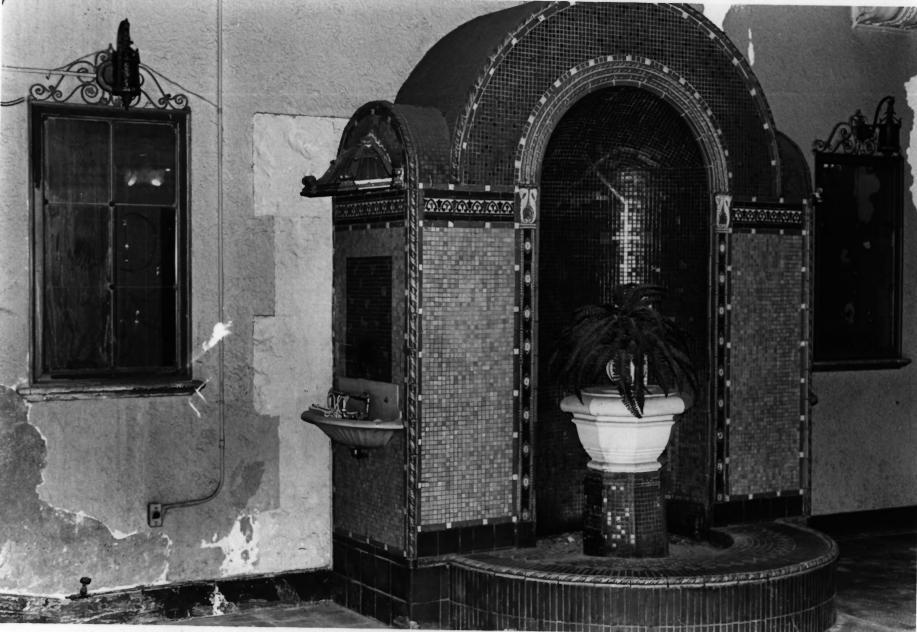

Photo Date: 1979

Collingswood Theatre, "fountain lobby". Detail showing hanging Spanish-style wrought-iron lamp.

S. Park Drive & Shady Lane Haddon Township, N. J. 08108

Detail of mosaic fountain, in "fountain lobby", Collingswood Theatre.

The Collingswood Theatre Collingswood, Camden County, NJ

S. Park Drive & Shady Lane Haddon Township, N. J. 08108

The Collingswood Theatre Collingswood, Camden County, NJ

Photo Date: 1979

Collingswood Theatre, "fountain lobby" showing mosaic fountain. Note ornamental mirrors and wrought-iron lamps