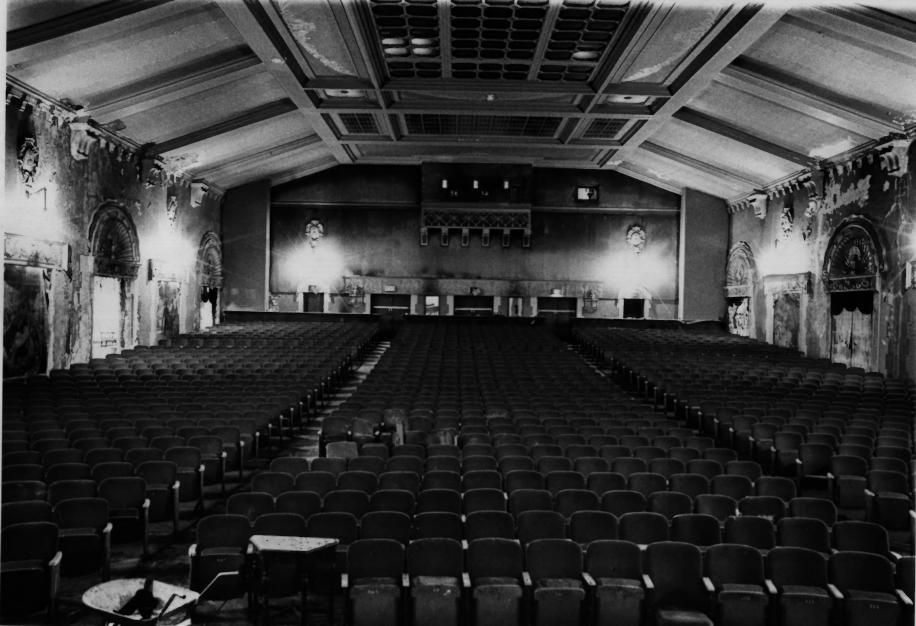

Photo Date: 11/1980

Canden County Cultural & Heritage Commission E. Park Drive & Shady Lane
Haddon Township, N. J. 2010.

1

Collingswood Theatre: main auditorium before removal of seats. Looking towards rear. Note ceiling lights

73.5

Camden County Cultural & Heritage Commission Hopkins House S. Park Drive & Shady Lane Haddon Township, N. J. 08108

The Collingswood Theatre Collingswood, Camden County, NJ

Photo Date: 1969

Collingswood Theatre, main auditorium before removal of seats and conversion of stage. Note organ grilles and murals on right