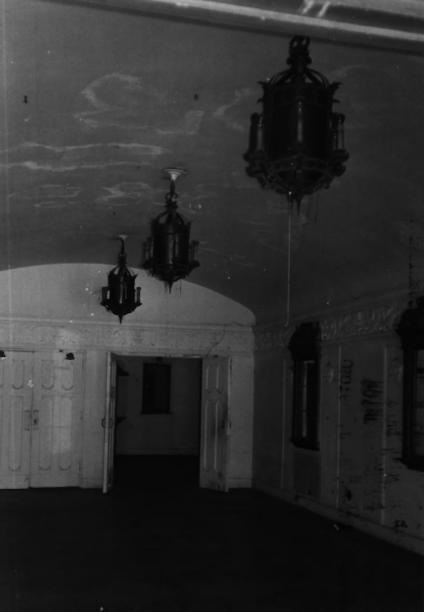

Photo Date: 4/1980

"Promenade" or foyer of Collingswood Theatre showing ornamental plaster frieze, wrought-iron hanging lamps and wooden doors to inside.

The Collingswood Theatre Collingswood, Camden County, NJ