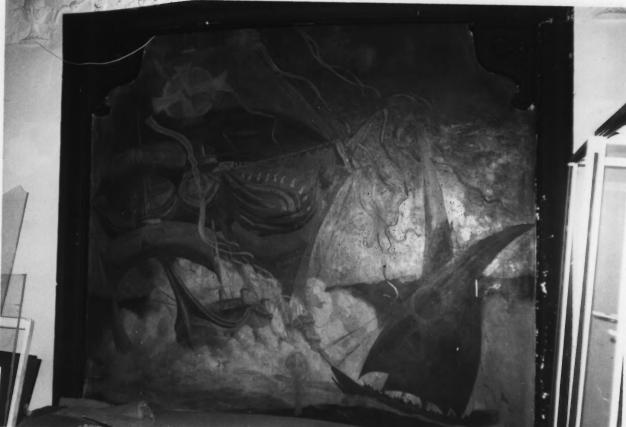

S. Park Drive & Shady Lane Haddon Township, N. J. 08108

The Collingswood Theatre Collingswood, Camden County,NJ

Mural by John Charles Wonsetler, Collingswood Theatre

0CT 24 1969 opoyd Stemant County Cultural & Heritage Commission Haddon Township, N. J. 0810g 8. Park Drive & Shady Lane The Collingswood Theatre
Collingswood Theatre
County, Canden County, MJ  $extit{Hop}_{k,ins} extit{Ho}_{u_{S_{\mathcal{E}}}}$ COURIERON ARY

Mural by John Charles Wonsetler, Collingswood Theatre

The Collingswood Theatre Collingswood, Camden County, NJ

S. Park Drive & Shady Lane Haddon Township, N. J.: 08108

The Collingswood Theatre Collingswood, Camden County, NJ