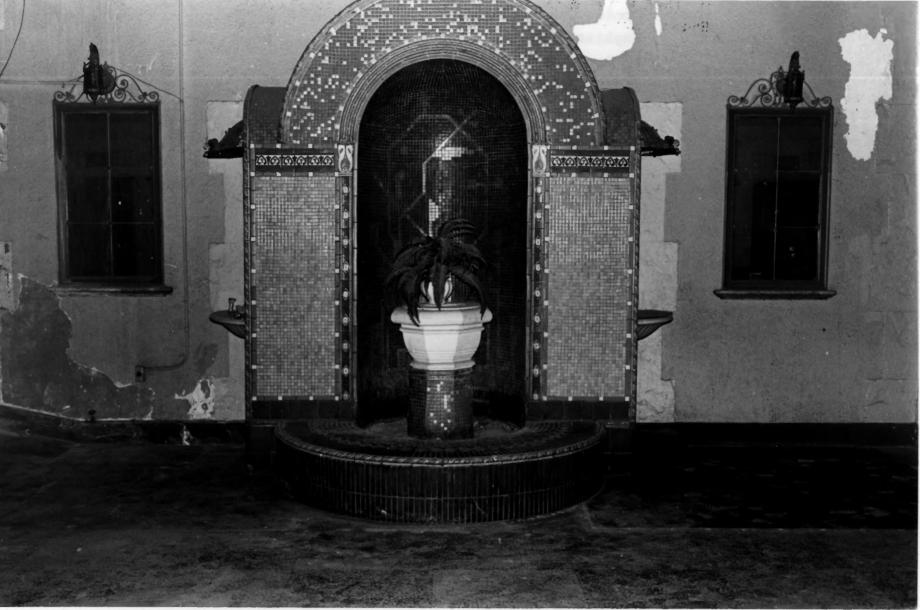

Photo Date: 1979

Collingswood Theatre, "fountain lobby". Detail showing hanging Spanish-style wrought-iron lamp.

S. Park Drive & Shady Lane Haddon Township, N. J. 08108

Detail of mosaic fountain, in "fountain lobby", Collingswood Theatre.

The Collingswood Theatre Collingswood, Camden County, NJ

S. Park Drive & Shady Lane Haddon Township, N. J. 08108

The Collingswood Theatre Collingswood, Camden County, NJ

Photo Date: 1979

Collingswood Theatre, "fountain lobby" showing mosaic fountain. Note ornamental mirrors and wrought-iron lamps