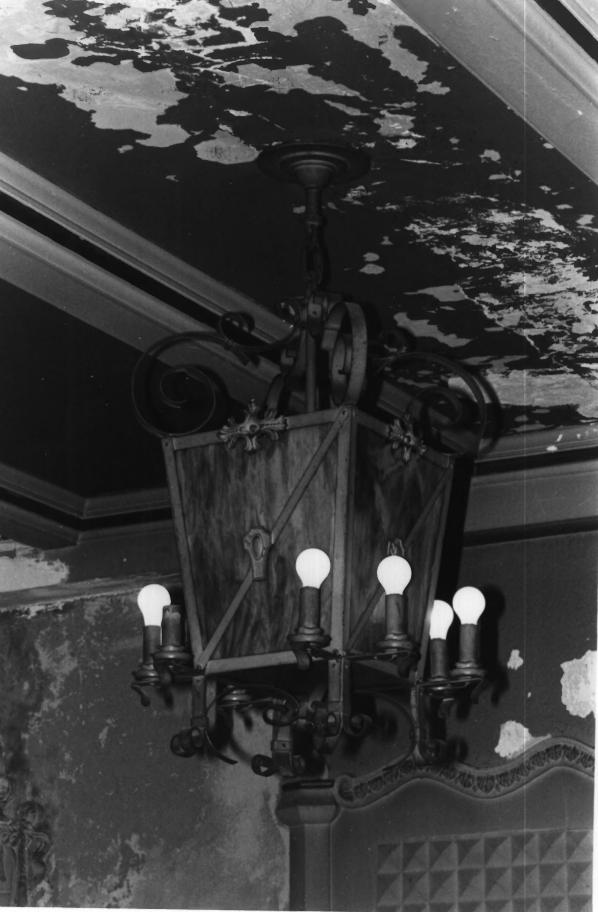

Photo Date: 4/1980

"Promenade" or foyer of Collingswood Theatre showing ornamental plaster frieze, wrought-iron hanging lamps and wooden doors to inside.

The Collingswood Theatre Collingswood, Camden County, NJ