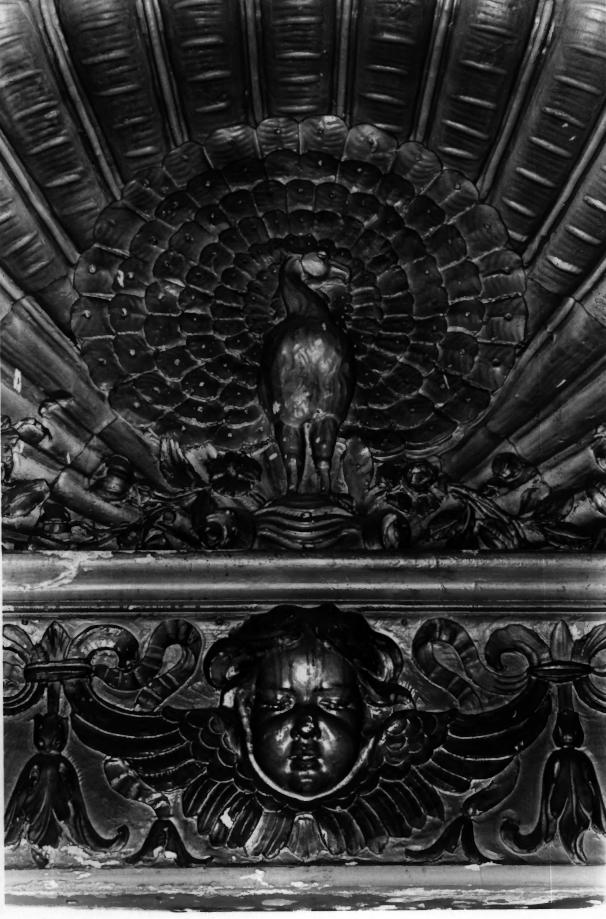

Photo Date: 11/1980

Detail: ornamental plaster work around doorway in audi-torium, Collingswood Theatre.
PEACOCK WITH FEATHERS SPREAD

S. Park Drive & Shady Lane Haddon Township, N. J. 08108

The Collingswood Theatre Collingswood, Camden County, NJ