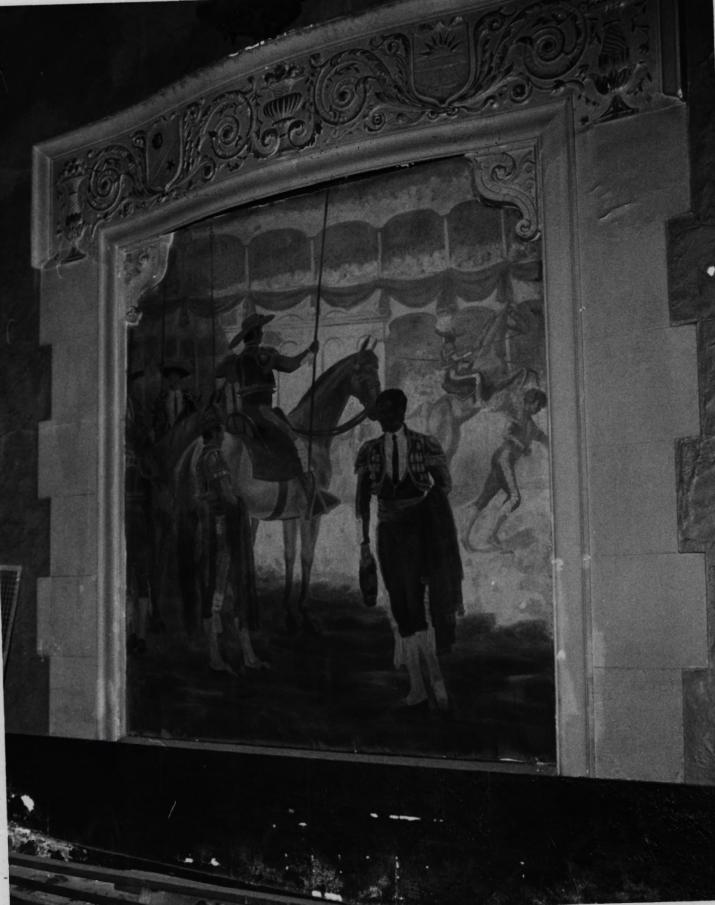

S. Park Drive & Shady Lane Haddon Township, N. J. 08108

The Collingswood Theatre Collingswood, Camden County,NJ

Mural by John Charles Wonsetler, Collingswood Theatre

0CT 24 1969 opoyd Stemant County Cultural & Heritage Commission Haddon Township, N. J. 0810g 8. Park Drive & Shady Lane The Collingswood Theatre
Collingswood Theatre
County, Canden County, MJ  $extit{Hop}_{k,ins} extit{Ho}_{u_{S_{\mathcal{E}}}}$ COURIERON ARY

Mural by John Charles Wonsetler, Collingswood Theatre

The Collingswood Theatre Collingswood, Camden County, NJ

S. Park Drive & Shady Lane Haddon Township, N. J.: 08108

The Collingswood Theatre Collingswood, Camden County, NJ