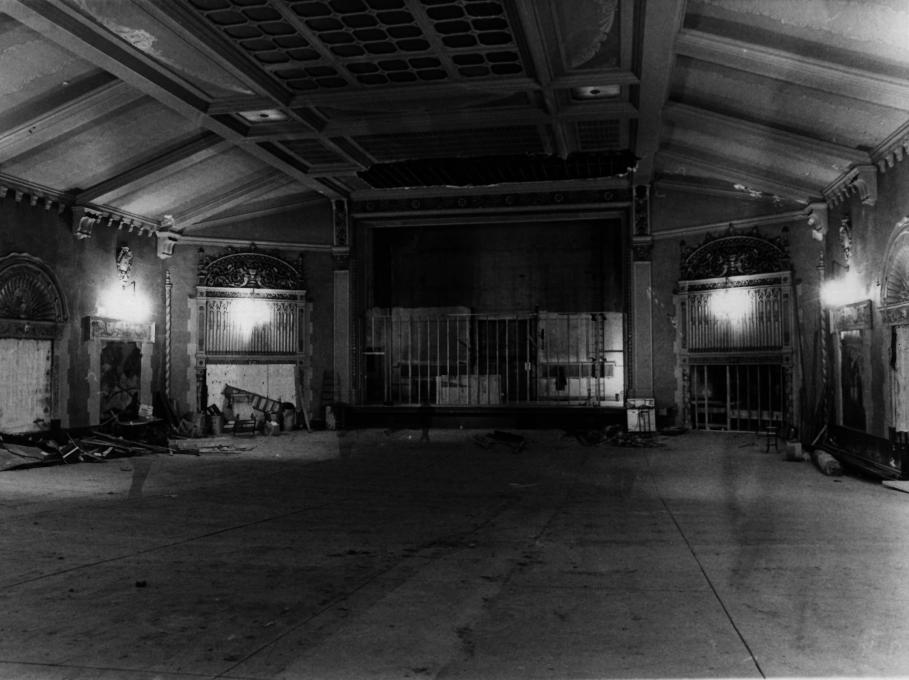

Photo Date: 11/1980

Canden County Cultural & Heritage Commission E. Park Drive & Shady Lane
Haddon Township, N. J. 2010.

1

Collingswood Theatre: main auditorium before removal of seats. Looking towards rear. Note ceiling lights

73.5

Camden County Cultural & Heritage Commission Hopkins House S. Park Drive & Shady Lane Haddon Township, N. J. 08108

The Collingswood Theatre Collingswood, Camden County, NJ

Photo Date: 1969

Collingswood Theatre, main auditorium before removal of seats and conversion of stage. Note organ grilles and murals on right