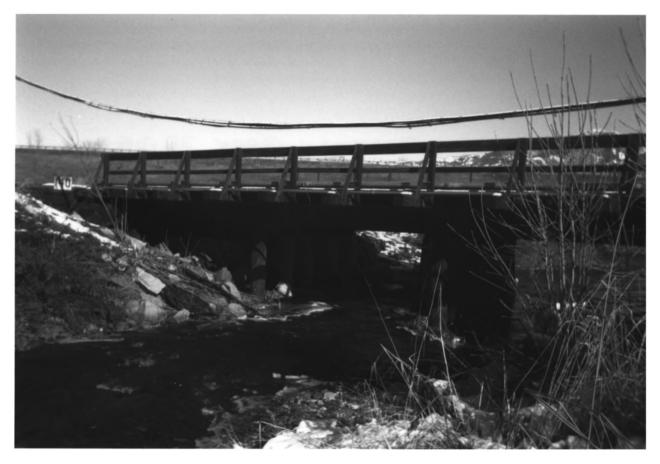

# LOWLINE CROSSING BOZEMAN (REEK BRIDGE

Lowline Crossing Bozeman Creek cc Bridge c. 1994

1994