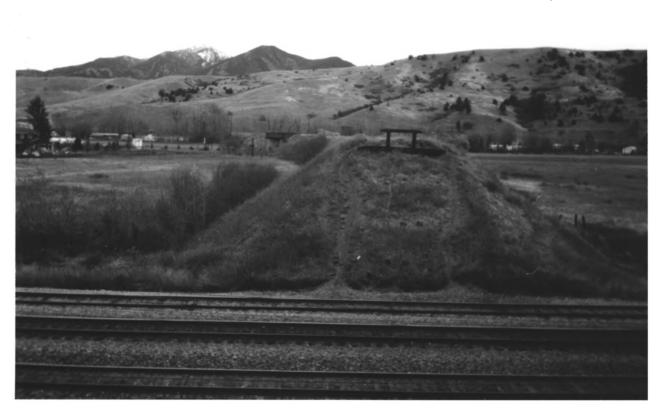

#### WATER TOWER REMAINS - LOOKING WEST

Water Tower Remains looking West c. 1994

1994 PHOTO & NEGIS: D. STRAHN BOZEMAN HISTORIC PRESERVATION PROGRAM

## COALING DOCK REMAINS LOOKING EAST

Coaling Dock Remains looking East c. 1994

1994 PHOTO & NEGS: D STRAHN BOZEMAN HISTORIC PRESERVATION PROGRAM

NORTHERN PACIFIC STORY MILL HD BOZEMAN GALLATIN CO MONTANA