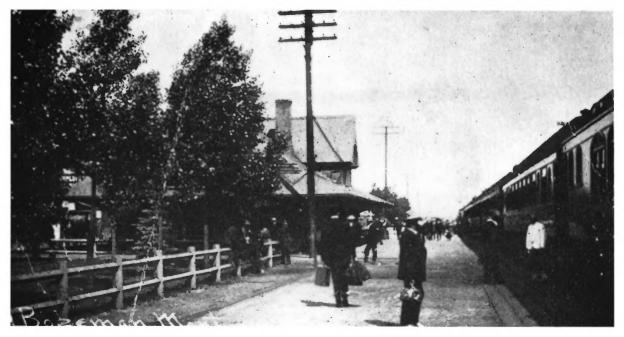

## NORTHERN PACIFIC DEPOT RAIL YARD CA. 1925

IMAGE OBTAINED FROM GALLATIN COUNTY HISTORICAL SOCIETY 317 W MAIN BOZEMAN, MT

NORTHERN PACIFIC PASSENGER DEPOT CA. 1905

x 85.03.369

NORTHERN PACIFIC PASSENGER DEPOT & OIL LUBE SHED CA. 1925

## NORTHERN PACIFIC PASSENGER DEPOT