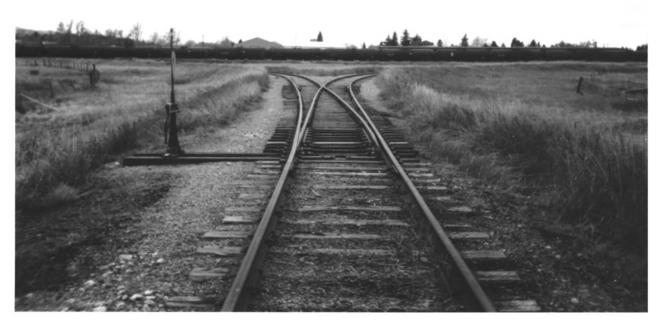

> Northern Pacific "Y" looking South toward N.P. Main Line c. 1994

1994 PHOTO & NEGS: D. STRAHN BOZEMAN HISTORIC PRESERVATION PROGRAM

NORTHERN PACIFIC/STORY MILL HD BOZEMAN GALLATIN CO MONTANA