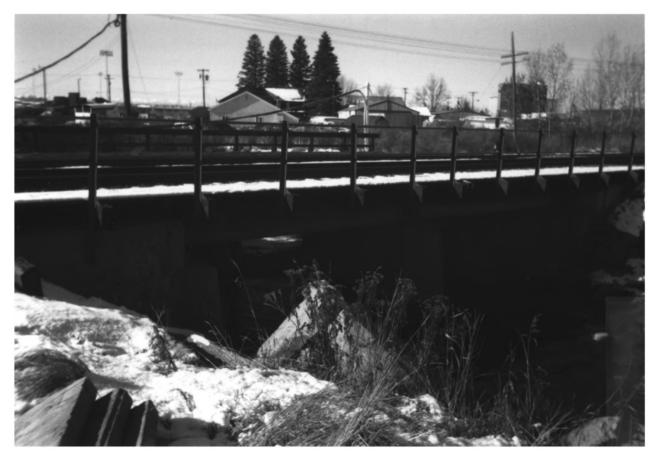

# MAIN LINE CROSSING BOZEMAN (REEK BRIDGE

Main Line Crossing Bozeman Creek Bridge c. 1994

1994

```
NORTHERN PACIFIC / STORY MILL HD
BOZEMAN
GALLATIN CO
MONTANA
```