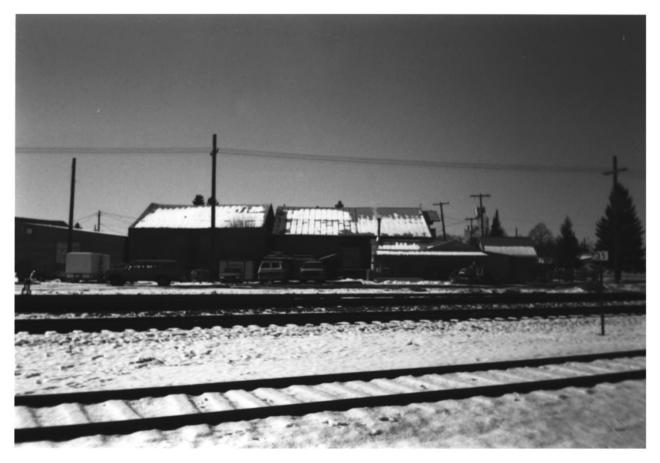

# LINDSAY FRUIT CO (RIGHT) & JOHN MITCHELL WAREHOUSE (LEFT) - NORTHERN ELEVATIONS

Lindsay Fruit Company (right) and John Mitchell Warehouse (left) --Northern Elevations c. 1994

1994

PHOTO & NEGS: D. STRAHN