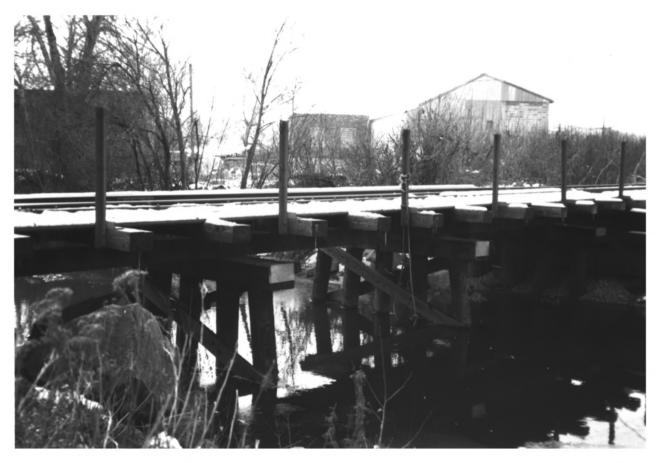

### NORTHERN PACIFIC/STORY MILL H.D. BOZEMAN GALLATIN CO. MONTANA

Story Mill Spur Croossing Rocky Creek Bridge c. 1994

STORY MILL SPUR CROSSING ROCKY (REEK BRIDGE 1994 PHOTO & NEGS : D. STRAHN

```
PHOTO & NEGS: D. STRAHN
BOZEMAN HISTORIC PRESERVATION PROGRAM
```