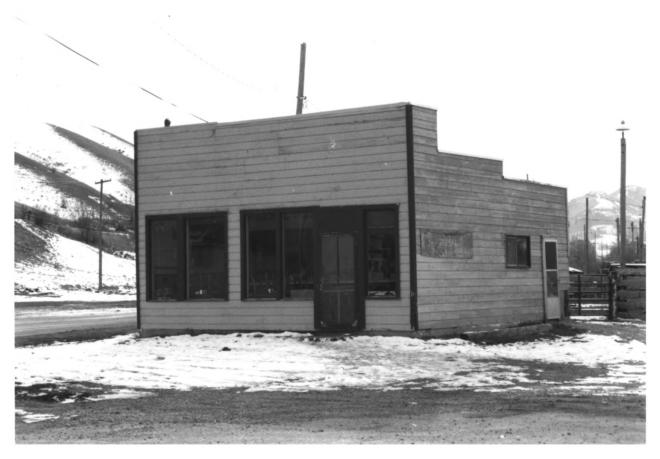

# NORTHERN PACIFIC STORY MILL H.D. BOZEMAN GALLATIN CO MONTANA

Stockyard Cafe c. 1994

STOCKYARD CAFE

PHOTO & NEGS: D. STRAHN

```
NORTHERN PACIFIC STORY MILL H.D.
BOZEMAN
GALLATIN CO.
MONTANA
```

Story Mill Spur Line Looking North Toward Story Mill Complex c. 1994