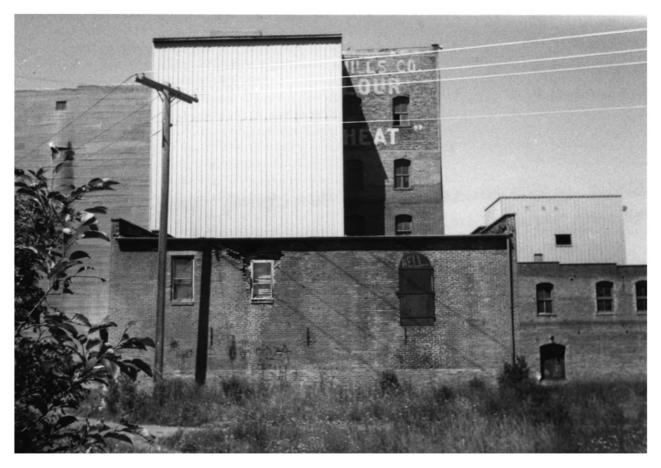

# BENEPE GRAIN ELEVATOR WAREHOUSE

PAGE # 4

Chart Image

Montana Flour Mills Company, Cower Mill Bestimun, Montana. C. 1920

MUSEUM OF THE ROCKIES PHOTO-ARCHIVE MONTANA STATE UNIVERSITY

× 80.06.1057