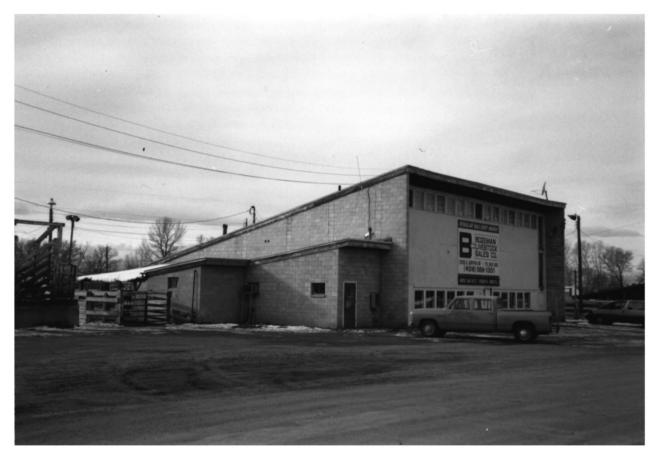

# NORTHERN PACIFIC STORY MILL H.D. BOZEMAN GALLATIN CO MONTANA

Stockyard Cafe c. 1994

STOCKYARD CAFE

PHOTO & NEGS: D. STRAHN

```
NORTHERN PACIFIC STORY MILL H.D.
BOZEMAN
GALLATIN CO.
MONTANA
```

Story Mill Spur Line Looking North Toward Story Mill Complex c. 1994