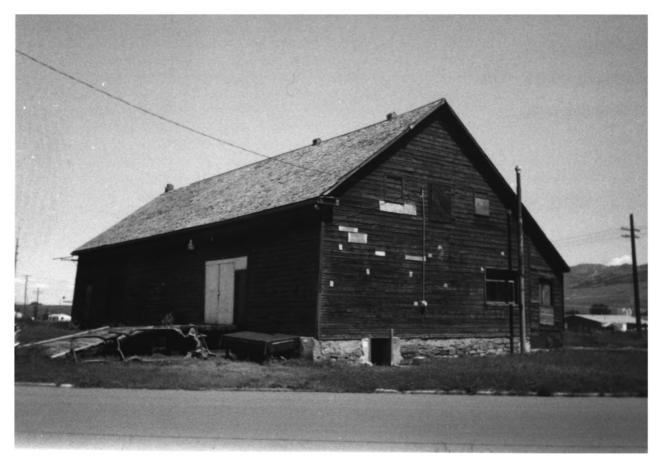

NORTHERN PACIFIC/STORY MILL H.D. BOZEMAN GALLATIN CO MONTANA

Hay Storage Barn c. 1994

HAY STORAGE BARN 1994 PHOTO & NEGS: D. STRAHN BOZEMAN HISTORIC PRESERVATION PROGRAM

```
NORTHERN PACIFIC STORY MILL H.D.
BOZEMAN
GALLATIN CO
MONTANA
```