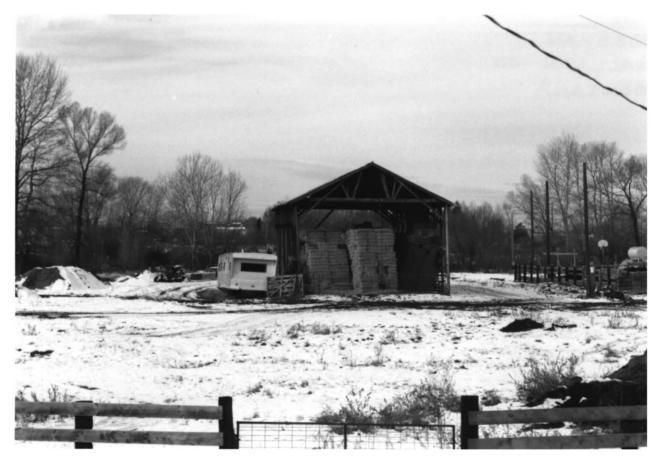

NORTHERN PACIFIC/STORY MILL H.D. BOZEMAN GALLATIN CO MONTANA

Hay Storage Barn c. 1994

HAY STORAGE BARN 1994 PHOTO & NEGS: D. STRAHN BOZEMAN HISTORIC PRESERVATION PROGRAM

```
NORTHERN PACIFIC STORY MILL H.D.
BOZEMAN
GALLATIN CO
MONTANA
```