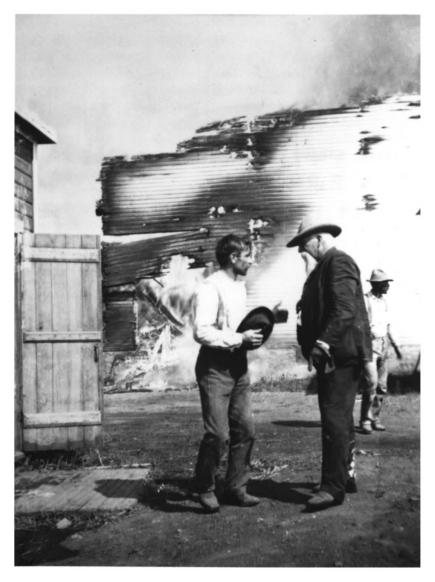

# NELSON STORY & CO. MILLERS.

3

Page #

Reduce to

The story mill on Fire, August 27, 1901

3×5

STORY MILL FIRE AUG 27, 1901

GALLATIN COUNTY and and and and and and and HISTORICAL SOCIETY GALLATIN COUNTY HISTORICAL SOCIETY 317 W MAIN 317 West Main Bozeman, MT 59715 BOZEMAN, MT 59715

NELSON STORY & WORKER AT THE MILL FIRE AUG 27, 1901