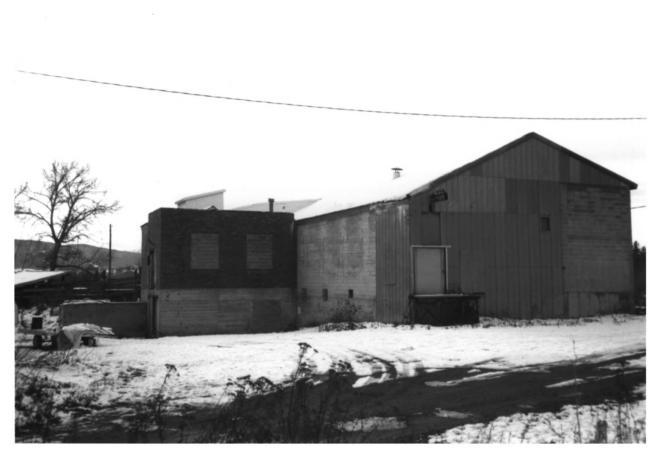

NORTHERN PACIFIC/STORY MILL H.D. BOZEMAN GALLATIN CO MONTANA

Hay Storage Barn c. 1994

HAY STORAGE BARN 1994 PHOTO & NEGS: D. STRAHN BOZEMAN HISTORIC PRESERVATION PROGRAM

```
NORTHERN PACIFIC STORY MILL H.D.
BOZEMAN
GALLATIN CO
MONTANA
```

```
Gallatin Valley Auction Yards
c. 1994
```

```
GALLATIN VALLEY AUCTION YARDS
HAR STORAGE BARDA
1994
PHOTO & NEGS: D. STRAHN
BOZEMAN HISTORIC PRESERVATION PROGRAM
```