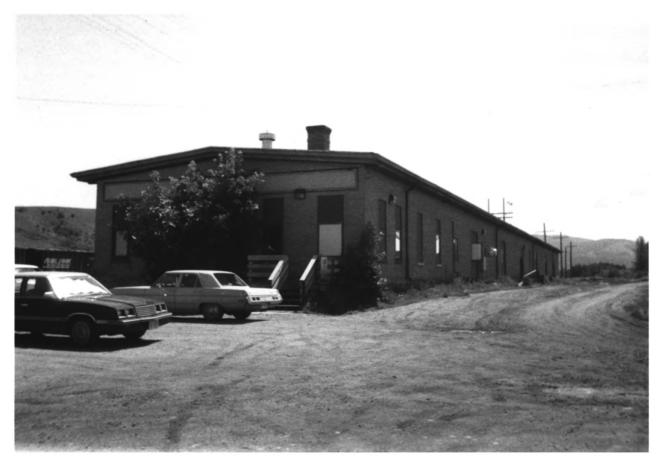

# LINDSAY FRUIT CO (RIGHT) & JOHN MITCHELL WAREHOUSE (LEFT) - NORTHERN ELEVATIONS

Lindsay Fruit Company (right) and John Mitchell Warehouse (left) --Northern Elevations c. 1994

1994

PHOTO & NEGS: D. STRAHN