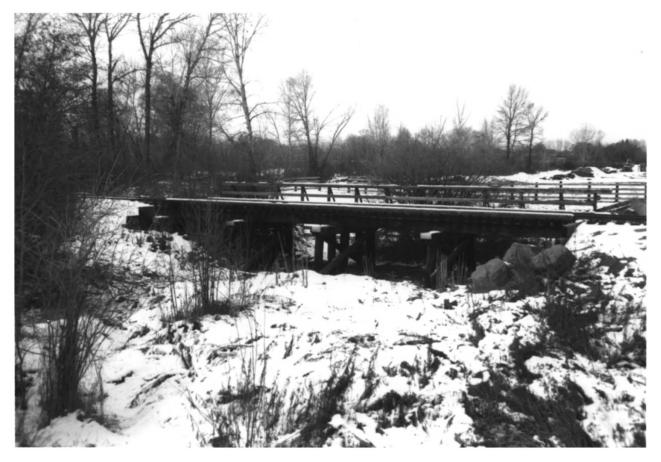

### NORTHERN PACIFIC/STORY MILL H.D. BOZEMAN GALLATIN CO. MONTANA

Story Mill Spur Croossing Rocky Creek Bridge c. 1994

STORY MILL SPUR CROSSING ROCKY (REEK BRIDGE 1994 PHOTO & NEGS : D. STRAHN

```
PHOTO & NEGS: D. STRAHN
BOZEMAN HISTORIC PRESERVATION PROGRAM
```