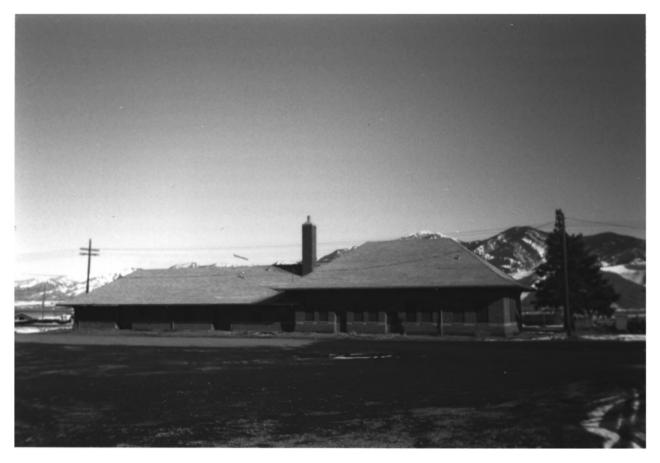

### NORTHERN DACIFIC STORY MILL HD BOZEMAN GALLATIN CO MONTANA

Northern Pacific Depot (South Facade) c. 1994

NORTHERN PACIFIC DEPOT (SOUTH FACADE) (494 PHOTO & NEGS: D. STRAHN BOZEMAN HISTORIC PRESERVATION PROGRAM