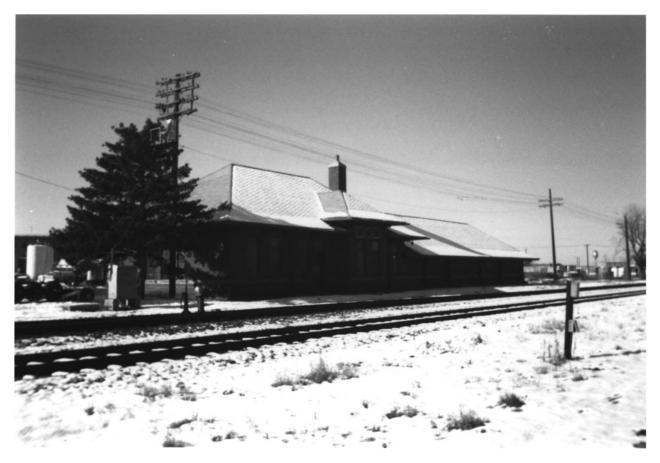

## NORTHERN PACIFIC PASSENGER DEPOT (NORTHELEVATION)

Northern Pacific Passenger Depot --Northern Elevation c. 1994

1994 D. STRAHN PHOTO & NEGS: BOZEPIAN HISTORIC PRESERVATION FROGRAM