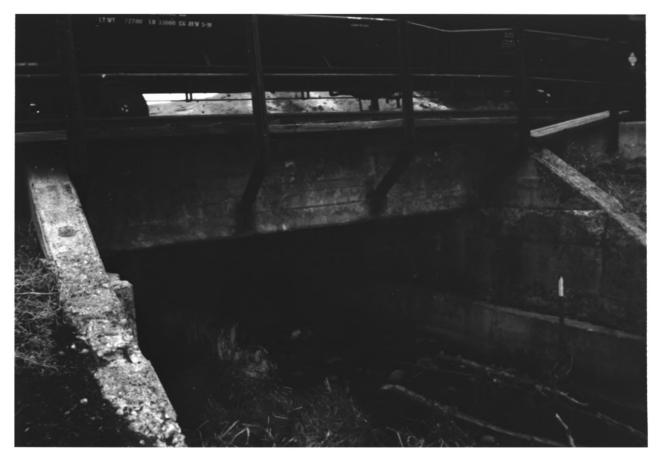

MILL CREEK BRIDGE ON NORTHERN PACIFIC MAIN LINE

Mill Creek Bridge on Northern Pacific Main Line c. 1994

1994 PHOTO & NEGS: D. STRAIHN BOZEMAN HISTORIC PRESERVATION PROGRAM

NORTHERN PACIFIC "Y' LOOKING SOUTH TOWARD NP MAIN LINE