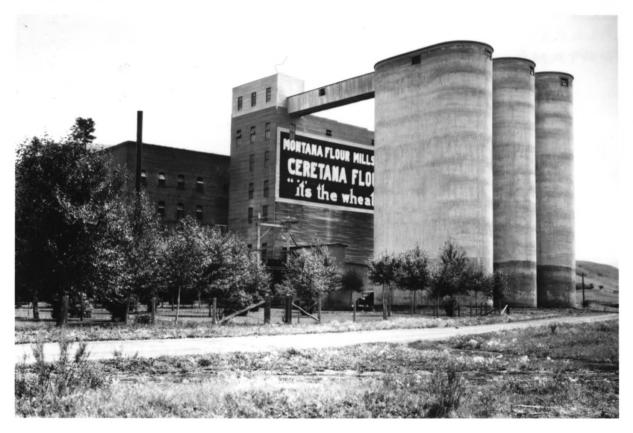

# BENEPE GRAIN ELEVATOR WAREHOUSE

PAGE # 4

Chart Image

Montana Flour Mills Company, Cower Mill Bestimun, Montana. C. 1920

MUSEUM OF THE ROCKIES PHOTO-ARCHIVE MONTANA STATE UNIVERSITY

× 80.06.1057