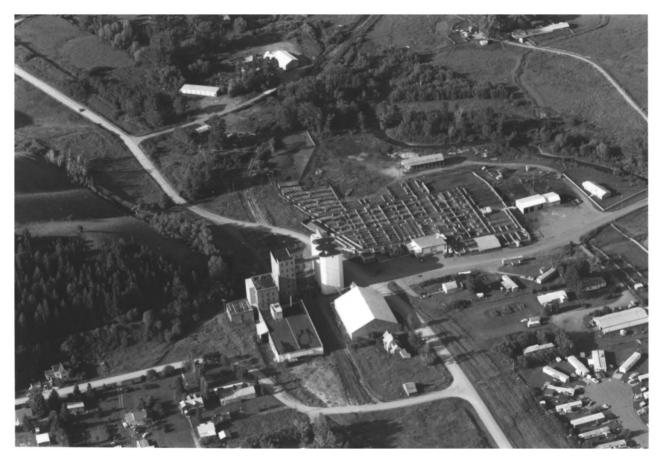

NORTHERN PACIFIC "Y' LOOKING SOUTH TOWARD NP MAIN LINE

> Northern Pacific "Y" looking South toward N.P. Main Line c. 1994

1994 PHOTO & NEGS: D. STRAHN BOZEMAN HISTORIC PRESERVATION PROGRAM



NORTHERN PACIFIC/STORY MILL HD BOZEMAN GALLATIN CO MONTANA

#### WATER TOWER REMAINS - LOOKING WEST

Water Tower Remains looking West c. 1994

1994 PHOTO & NEGIS: D. STRAHN BOZEMAN HISTORIC PRESERVATION PROGRAM



## COALING DOCK REMAINS LOOKING EAST

Coaling Dock Remains looking East c. 1994

1994 PHOTO & NEGS: D STRAHN BOZEMAN HISTORIC PRESERVATION PROGRAM



NORTHERN PACIFIC STORY MILL HD BOZEMAN GALLATIN CO MONTANA

## NORTHERN PACIFIC ROUNDHOUSE REMAINS. LOUKING N

Northern Pacific Roundhouse Remains Looking North c. 1994

1994 PHOTO & NEGS: D. STRAHN BUZEMAN HISTORIC PRESERVATION PROGRAM



8/91

#### DON BACHMAN 109 N. BROADWAY BOZEMAN, MT 59715

NORTHERN PACIFIC/STORY MILL HD BOZEMAN GALLATIN CO MONTANA

Page #2 Birdseye sien of The Story Mill Vacanity C. 1991



D. STRAHN 199**4** 

## GALLATIN VALLEY AUCTION YARDS



```
NORTHERN PACIFIC/STORY MILL HD
BOZEMAN
GALLATIN CO
MONTANA
```

```
NORTHERN PACIFIC RAIL YARD,
CA. 1908
```



×80.06.216



NORTHERN PACIFIC STORY MILL HD BOZEMAN GALLATIN CO MONTANA

NORTHERN PACIFIC RAIL YARD CA 1915



×80.06.216 B #1



## NORTHERN PACIFIC DEPOT RAIL YARD CA. 1925

IMAGE OBTAINED FROM GALLATIN COUNTY HISTORICAL SOCIETY 317 W MAIN BOZEMAN, MT





NORTHERN PACIFIC PASSENGER DEPOT CA. 1905



x 85.03.369



NORTHERN PACIFIC PASSENGER DEPOT & OIL LUBE SHED CA. 1925



x 80.06.1049



## NORTHERN PACIFIC PASSENGER DEPOT



# NORTHGRN