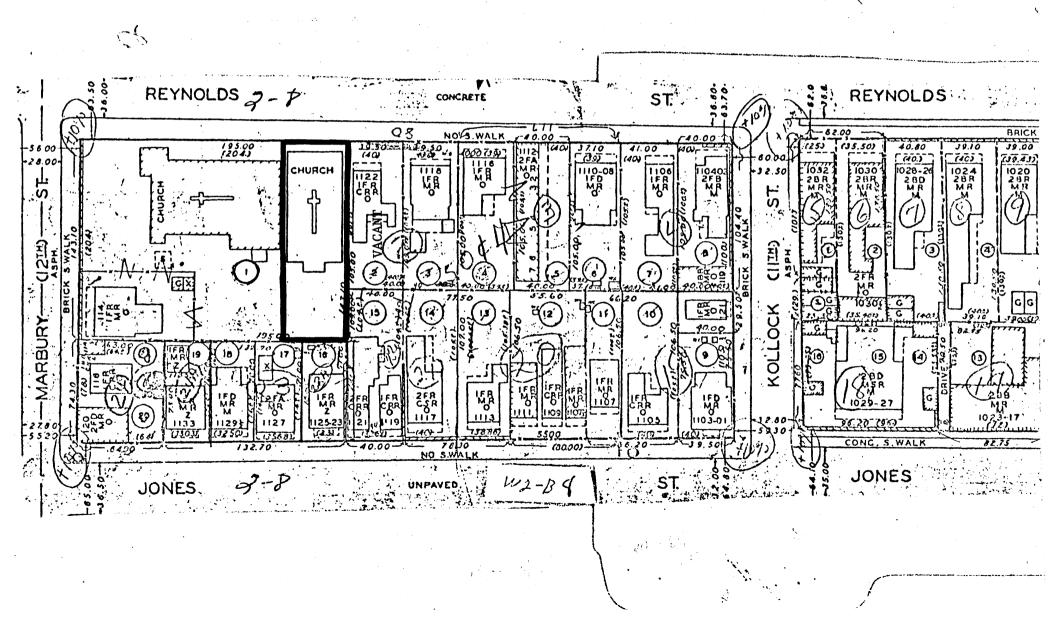

#### Property Description and Boundary

The nominated property consists of approximately the rear one-third of the lot at 112 Twelfth Street. The dimensions of the nominated property are approximately fifty-five feet by 145 feet. This property contains the historic wooden church building and its frontage on Reynolds Street. It does not contain the 1910 brick church building to the west. In the absence of intact historic boundaries, these boundaries simply circumscribe the historic structure at its current location. Immediately west is the early-twentieth-century brick church of the Springfield Baptist congregation. Further west and to the north, east, and south, is a mix of residential and commercial development, mostly of a contemporary nature.

#### Locational Description of Building

When built in 1801 by Augusta's first Methodist Society, the church was located at 734 Greene Street, about a half-mile southwest of its present location. In 1844, the Methodist congregation built a new brick church on Greene Street; the old wooden church was then sold to the Springfield Baptist Church and moved to its present lot at the corner of Twelfth and Reynolds streets, where it fronted on Twelfth Street. In 1910, when the Springfield Baptist Church built a new brick church on this location, the old wooden church was moved to the rear of the property and realigned to face Reynolds Street. This is the current situation of the building.