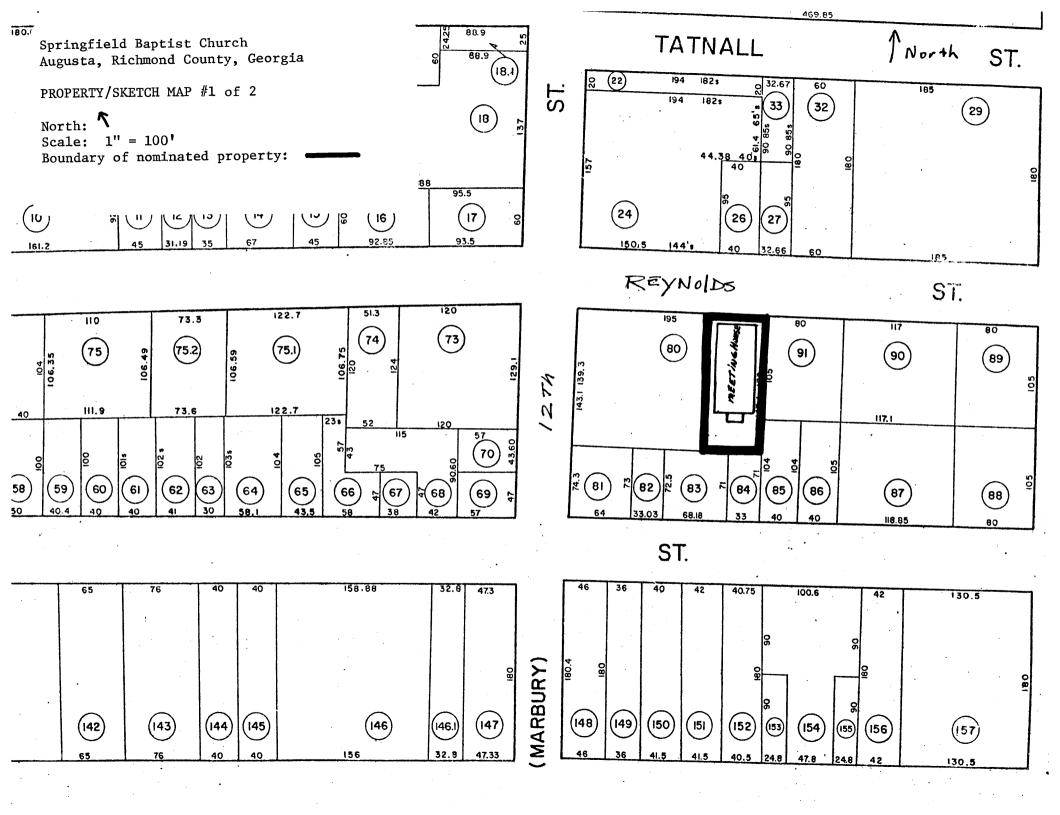

#### Property Description and Boundary

The nominated property consists of approximately the rear one-third of the lot at 112 Twelfth Street. The dimensions of the nominated property are approximately fifty-five feet by 145 feet. This property contains the historic wooden church building and its frontage on Reynolds Street. It does not contain the 1910 brick church building to the west. In the absence of intact historic boundaries, these boundaries simply circumscribe the historic structure at its current location. Immediately west is the early-twentieth-century brick church of the Springfield Baptist congregation. Further west and to the north, east, and south, is a mix of residential and commercial development, mostly of a contemporary nature.

#### Locational Description of Building

When built in 1801 by Augusta's first Methodist Society, the church was located at 734 Greene Street, about a half-mile southwest of its present location. In 1844, the Methodist congregation built a new brick church on Greene Street; the old wooden church was then sold to the Springfield Baptist Church and moved to its present lot at the corner of Twelfth and Reynolds streets, where it fronted on Twelfth Street. In 1910, when the Springfield Baptist Church built a new brick church on this location, the old wooden church was moved to the rear of the property and realigned to face Reynolds Street. This is the current situation of the building.