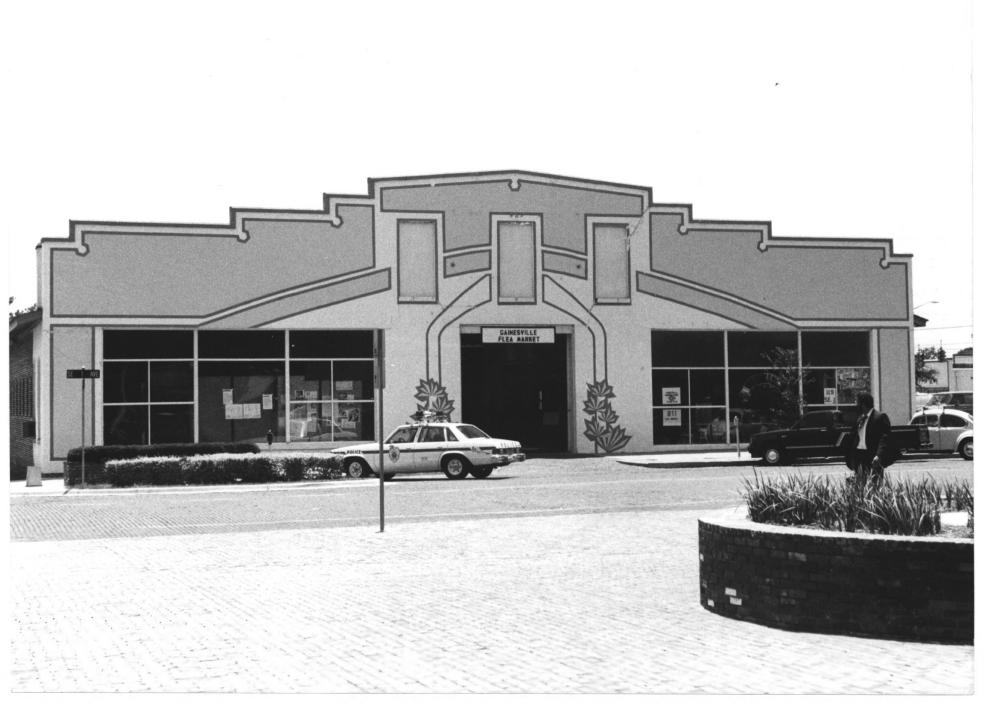

## STAR GARAGE BUILDING

- 1. Crawford and Davis Livery Stable
- 2. 119 S. E. 1st Avenue
- Gainesville, (Alachua), FL
- 3. Phillip A. Werndli
- 4. 1985
- 5. Florida Preservation Services
- 6. North Facade
- 7. Photo 1 of 4

10/30/85