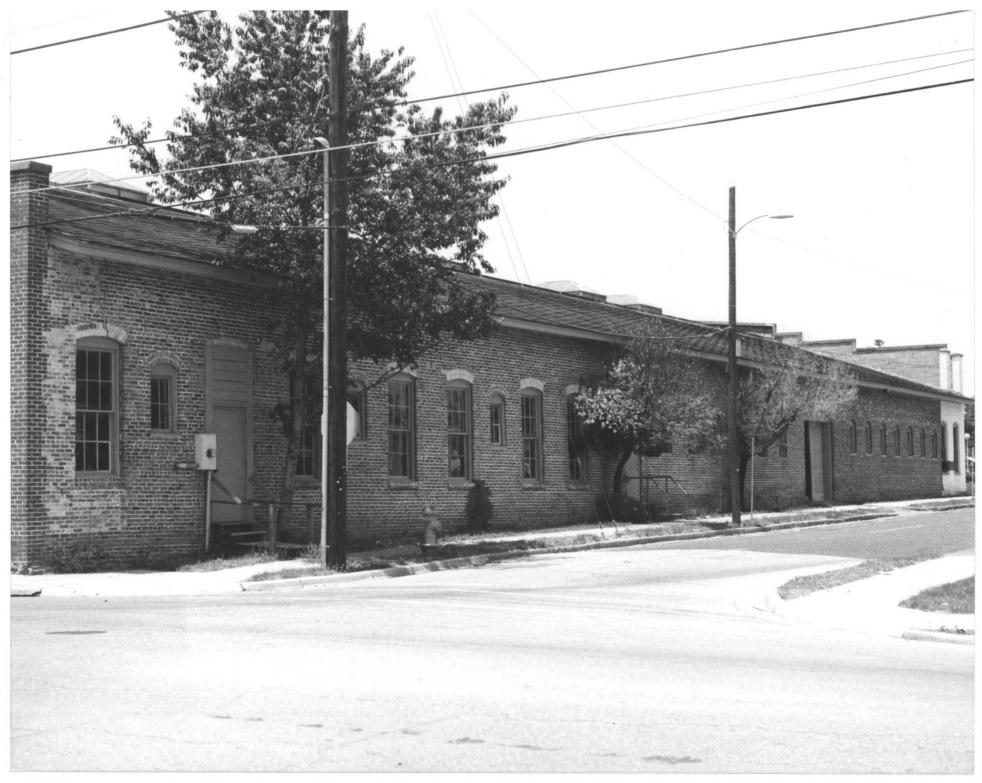

## STAR GARAGE

- 1. Crawford and Davis Livery Stable
- 2. 119 S. E. 1st Avenue Gainesville (Alachua), FL
- 3. Phillip A. Werndli
- 4. 1985
- 5. Florida Preservation Service
- 6. East Facade
- 7. Photo 2 of 4

10/30/85