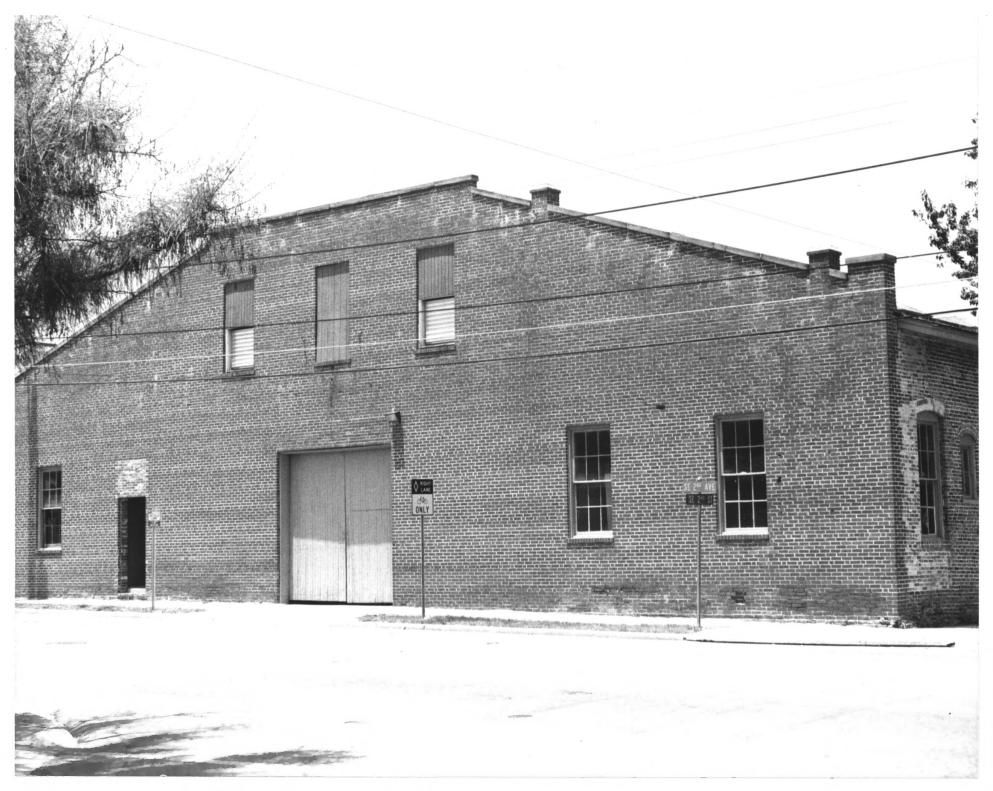

## STAR GARAGE BUILDING

- 1. Crawford and Davis Livery Stable
- 2 119 S. E. 1st Avenue
- Gainesville, (Alachua), FL
- 3. Phillip A. Werndli
- 4. 1985
- 5. Florida Preservation Services
- 6. South Facade
- 7. Photo 3 of 4

10/30/85