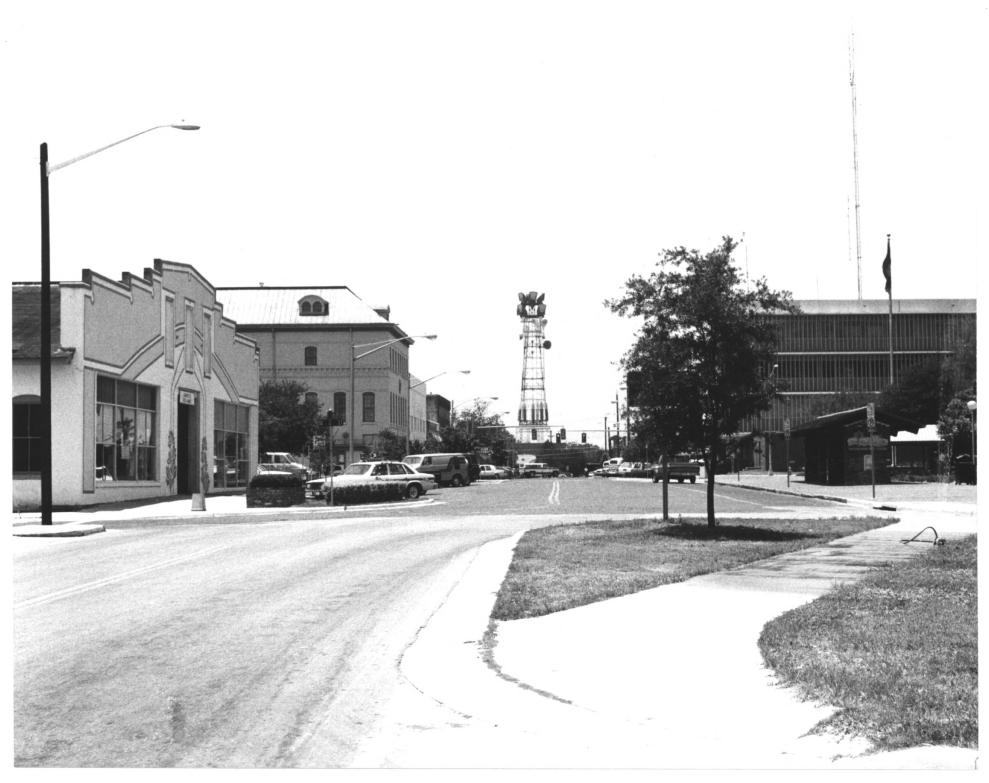

## STAR GARAGE BUILDING Crawford and Davis Livery Stable 2. 119 S. E. 1st Street

- Gainesville, (Alachua), FL
- 3. Phillip A. Werndli
- 4. 1985

1.

- 5. Florida Preservation Services
- 6. 1st Street looking West
- 7. Photo 4 of 4

10/30/85