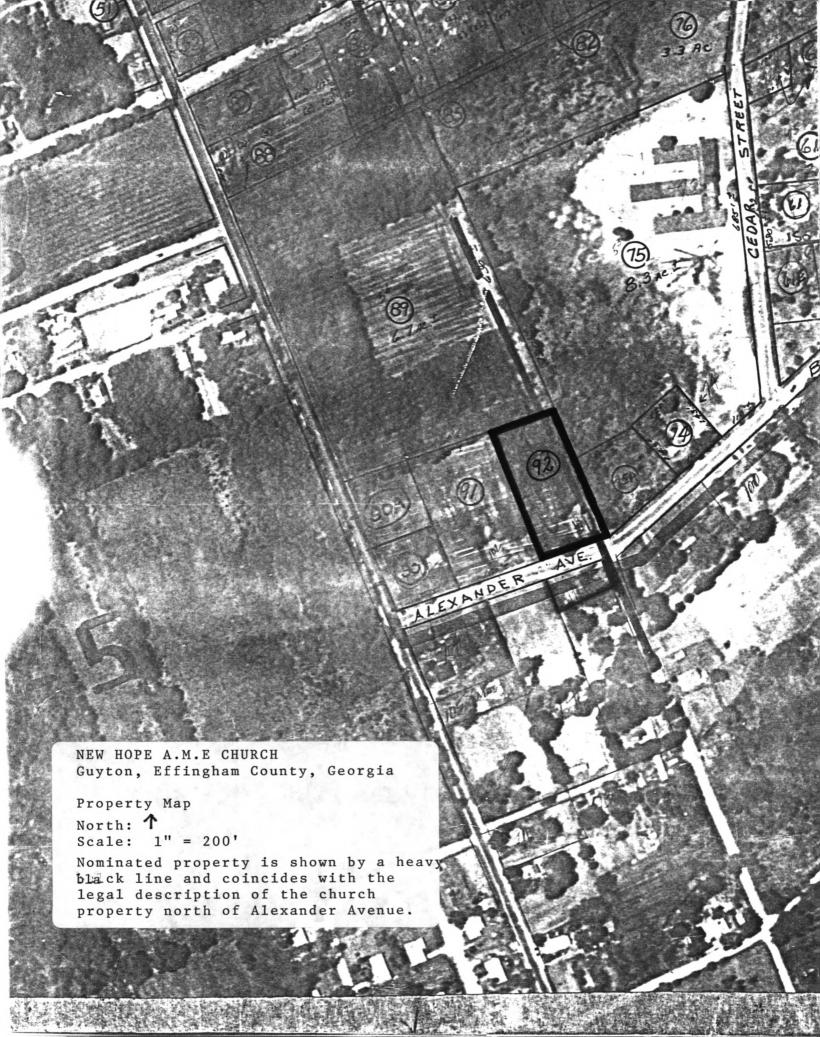

The boundary of the nominated property consists of the church building and associated acreage and is based on the current legal boundary description.

#### Statement of Significance (in one paragraph)

New Hope AME Church is significant in the areas of <u>architecture</u>, <u>religion</u>, and <u>social history</u>.

In the area of <u>architecture</u>, New Hope AME Church is important as a good example of a late 19th-century wood-framed, vernacular church building located in southeast Georgia. It is one of the few relatively intact late 19th-century black churches in Effingham County. Significant architectural features are the entrance tower and belfry and the original tongue-and-groove wainscoting and hand-carved pine pews on the interior.