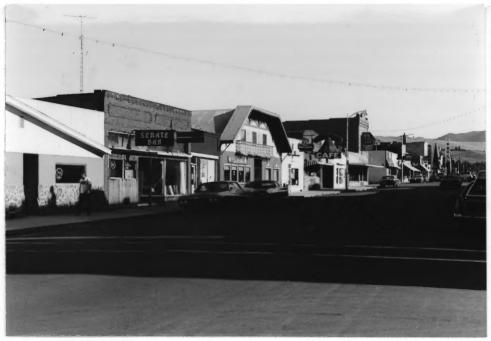

NAME: Streetscape District #2 LOCATION: 10th & Broadway PHOTOGRAPHER: KOMMERS, McLAUGHLIN & LEA VENGOOD, ARCHITECTS 120 E. Callender Livings ton, Montana 59047 DATE: September, 1981 NEGATIVE LOCATION: Montana Historical Society VIEW: Looking South PHOTO: #36

NAME: District #2 LOCATION: 10th & Broadway PHOTOGRAPHER: KOMMERS, McLAUGHLIN & LEAVENGOOD, ARCHITECTS 120 E. Callender Livingston, Montana 59047 DATE: September, 1981 NEGATIVE LOCATION: Montana Historical Society VIEW: Looking Northeast PHOTO: #37