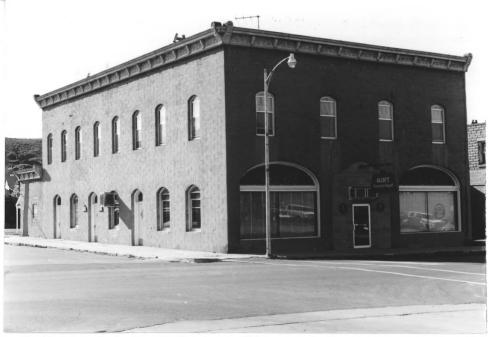

NAME: Savoy Hotel LOCATION: 201 N. Broadway PHOTOGRAPHER: KOMMERS, McLAUGHLIN & LEAVENGOOD, ARCHITECTS 120 E. Callender Livingston, Montana 5 9047 DATE: September, 1981 NEGATIVE LOCATION: Montana Historical Society VIEW: Front Elevation Looking West PHOTO: #34