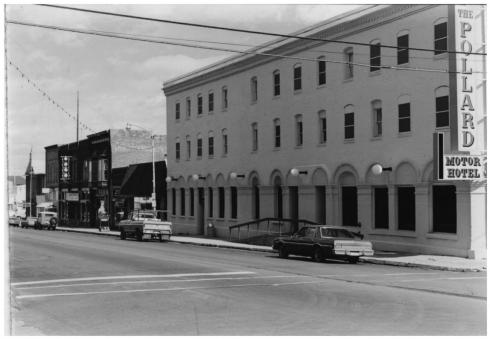

NAME: Pollard Hotel LOCATION: 11th & Broadway PHOTOGRAPHER: KOMMERS, McLAUGHLIN & LEAVENGOOD, ARCHITECTS 120 E. Callender Livingston, Montana 59047 DATE: September, 1981 NEGATIVE LOCATION: Montana Historical Society VIEW: Looking Northeast PHOTO: #41