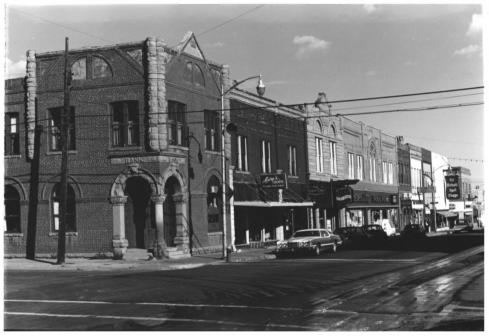

NAME: Carbon County Bank LOCATION: 1 S. Broadway PHOTOGRAPHER: KOMMERS, McLAUGHLIN & LEAVENGOO, ARCHITECTS 120 E. Callender Livingston, Montana 59047 DATE: September, 1981 NEGATIVE LOCATION: Montana Historical Society VIEW: Looking Northwest PHOTO: #40