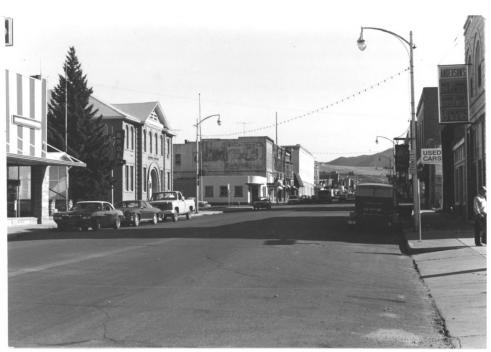

NAME: Streetscape District #2 LOCATION: 10th & Broadway PHOTOGRAPHER: KOMMERS, McLAUGHLIN & LEA VENGOOD, ARCHITECTS 120 E. Callender Livings ton, Montana 59047 DATE: September, 1981 NEGATIVE LOCATION: Montana Historical Society VIEW: Looking South PHOTO: #36