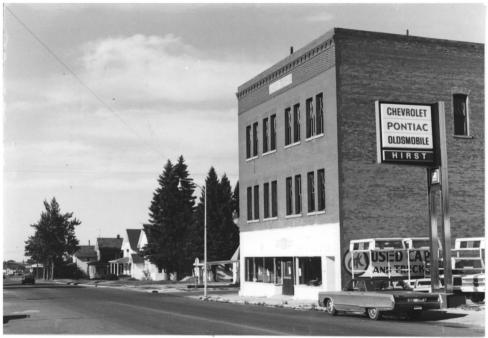

NAME: Labor Temple & District 1 LOCATION: 8th & Broadway PHOTOGRAPHER: KOMMERS, McLAUGHLIN & LE AVENGOOD, ARCHITECTS 120 E. Callender Living ston. Montana 5 9047 DATE: September, 1981 NEGATIVE LOCATION: Montana Historical Society VIEW: Looking North On Broadway PHOTO: #33