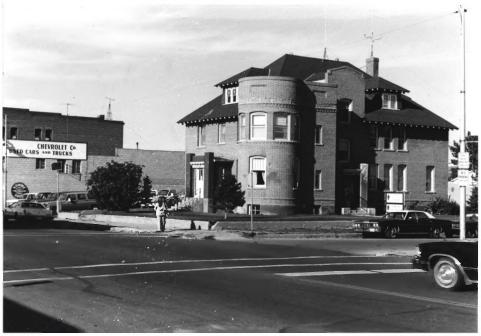

NAME: Mt. Maurice Hospital LOCATION: 206 N. Broadway PHOTOGRAPHER: KOMMERS, McLAUGHLIN & LEAVENGOOD, ARCHITECTS 120 E. Callender Livingston, Montana 59047 DATE: September. 1981 NEGATIVE LOCATION: Montana Historical Society VIEW: Looking Northeast PHOTO: #35