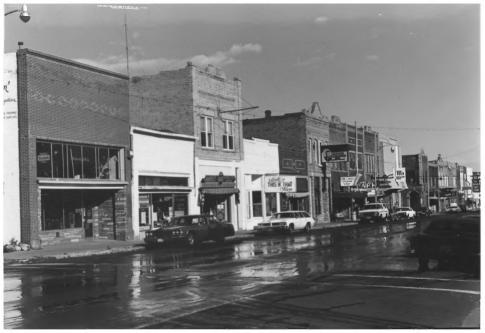

NAME: Streetscape District #2 LOCATION: 10th & Broadway PHOTOGRAPHER: KOMMERS, McLAUGHLIN & LEA VENGOOD, ARCHITECTS 120 E. Callender Livings ton, Montana 59047 DATE: September, 1981 NEGATIVE LOCATION: Montana Historical Society VIEW: Looking South PHOTO: #36

NAME: District #2 LOCATION: 10th & Broadway PHOTOGRAPHER: KOMMERS, McLAUGHLIN & LEAVENGOOD, ARCHITECTS 120 E. Callender Livingston, Montana 59047 DATE: September, 1981 NEGATIVE LOCATION: Montana Historical Society VIEW: Looking Northeast PHOTO: #37