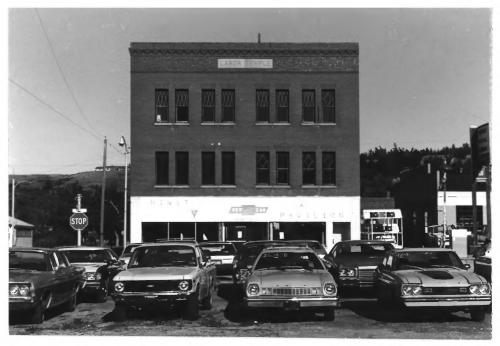

NAME: Labor Temple LOCATION: 224 N. Broadway PHOTOGRAPHER: KOMMERS, McLAUGHLIN & LEAVENGOOD, ARCHITECTS 120 E. Callender Livingston, Montana 59047 DATE: September, 1981 NEGATIVE LOCATION: Montana Historical Society VIEW: Front Elevation Looking East PHOTO: #31