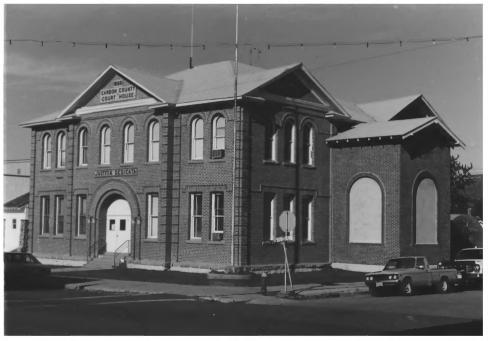

NAME: Carbon County Court House LOCATION: 11th & Broadway PHOTOGRAPHER: KOMMERS, McLAUGHLIN & LEAVENGOOD, ARCHITECTS 120 E. Callender Livingston, Montana 59047 DATE: September, 1981 NEGATIVE LOCATION: Montana Historical Society VIEW: Front Elevation Looking Northeast PHOTO: #38