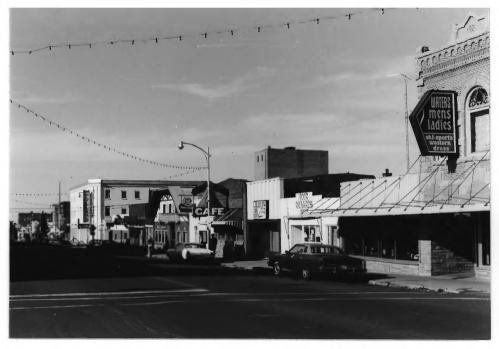

NAME: Streetscape District #2 LOCATION: 11th & Broadway PHOTOGRAPHER: KOMMERS, McLAUGHLIN & LEAVENGOOD, ARCHITECTS 120 E. Callender Livingston, Montana 59047 DATE: September, 1981 NEGATIVE LOCATION: Montana Historical Society VIEW: Looking Southeast PHOTO: #42

NAME: Streetscape District # 2 LOCATION: 12th & Broadway PHOTOGRAPHER: KOMMERS, McLAUGHLIN & LEAVE NGOOD, ARCHITECTS 120 E. Callender Livingston, Montana 59047 DATE: September, 1981 NEGATIVE LOCATION: Montana Historical Society VIEW: Looking Northwest PHOTO: #43