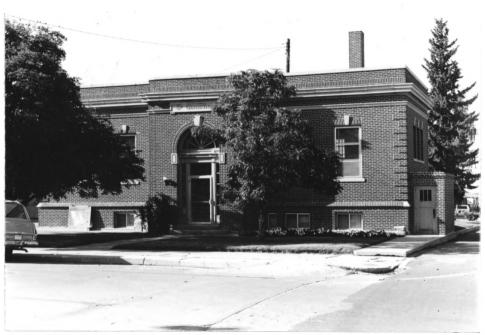

NAME: Carnegie Library LOCATION: 8th & Broadway St. PHOTOGRAPHER: KOMMERS, McLAUGHLIN & LEAVENGOOD, ARCHITECTS 120 E. Callender Livingston, Mont. 59047 DATE: September, 1981 NEGATIVE LOCATION: Montana Historical Society VIEW: Front Elevation Looking North PHOTO: #30