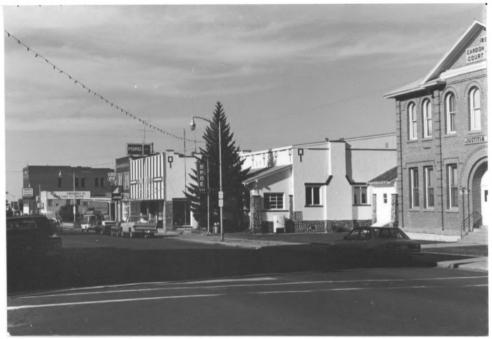

NAME: Streetscape District #2 LOCATION: 11th & Broadway PHOTOGRAPHER: KOMMERS, McLAUGHLIN & LEAVENGOOD, ARCHITECTS 120 E. Callender Livingston, Montana 59047 DATE: September, 1981 NEGATIVE LOCATION: Montana Historical Society VIEW: Looking Southeast PHOTO: #42