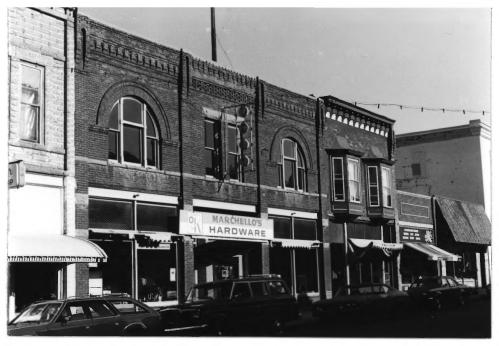

NAME: Labor Temple & District 1 LOCATION: 8th & Broadway PHOTOGRAPHER: KOMMERS, McLAUGHLIN & LE AVENGOOD, ARCHITECTS 120 E. Callender Living ston. Montana 5 9047 DATE: September, 1981 NEGATIVE LOCATION: Montana Historical Society VIEW: Looking North On Broadway PHOTO: #33